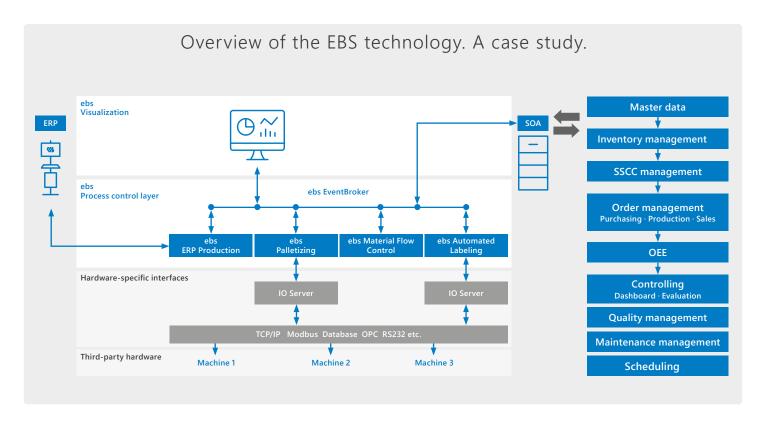

### The service-oriented EBS platform ensures maximum flexibility.

EBS (Event Based Service) offers a service-oriented platform for the standardized implementation of automation projects in the CSB-System. The intralogistics processes are implemented by many small standard services instead of programming them individually using a project-specific monolithic system. Every service is standardized and its functionality

is documented in detail, tested thoroughly and proven in practice. The EBS platform thus works independently of the manufacturer for all hardware suppliers.

EBS is developed with cutting-edge tools and is subject to restrictive application life cycle management.