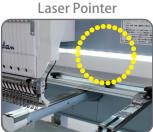

jp

# **BEKT-S1502CII**





- Frame Centering Function
- Frame Limit Function
  Able to restrict machine operation
  when a design does not fit to the frame or
  when there is a risk of a needle bar hitting the frame.
- Shortcuts
  Customize most-used icons to save time.
- LAN Connector Standard, 1 USB port
- Touch screen (8.4 inch, Resolution 800×600)
- 70 million stitch capacity, 100 memory locations

### Name Drop

Separates names in a multiple name design for view and sewing purposes.







Name Drop Drive Mode

Name in Name List

Name in Thumbnail List



New trimmer system along with smaller diameter cylinder arm allows for sewing deeper into confined areas.



New tensioner system provides better and easier thread tensioning and improved thread break accuracy.

## **Features**





**LED Back Light** 





Machine Specifications / Main Dimensions

| The state of the s |               |                         |           |                                           |                   |                    |                                                                           |                    |                        |                 |      |      |      |     |      |        |
|-------------------------------------------------------------------------------------------------------------------------------------------------------------------------------------------------------------------------------------------------------------------------------------------------------------------------------------------------------------------------------------------------