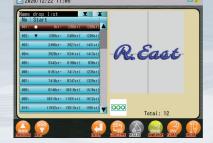

### Name Drop

Separates names in a multiple name design for view and sewing purposes.

Name Drop Drive Mode

Name in Name List

Name in Thumbnail List

New trimmer system along with smaller diameter cylinder arm allows for sewing deeper into confined areas.