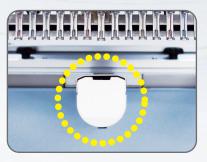

## **Features**

**LED Back Light** 

Machine Specifications / Main Dimensions

| The state of the s |               |                         |           |                                           |                   |                    |                                                                           |                    |                        |                 |      |      |      |     |      |        |
|--------------------------------------------------------------------------------------------------------------------------------------------------------------------------------------------------------------------------------------------------------------------------------------------------------------------------------------------------------------------------------------------------------------------------------------------------------------------------------------------------------------------------------------------------------------------------------------------------------------------------------------------------------------------------------------------------------------------------------------------------------------------------------------------------------------------------------------------------------------------------------------------------------------------------------------------------------------------------------------------------------------------------------------------------------------------------------------------------------------------------------------------------------------------------------------------------------------------------------------------------------------------------------------------------------------------------------------------------------------------------------------------------------------------------------------------------------------------------------------------------------------------------------------------------------------------------------------------------------------------------------------------------------------------------------------------------------------------------------------------------------------------------------------------------------------------------------------------------------------------------------------------------------------------------------------------------------------------------------------------------------------------------------------------------------------------------------------------------------------------------------|---------------|-------------------------|-----------|-------------------------------------------|-------------------|--------------------|---------------------------------------------------------------------------|--------------------|------------------------|-----------------|------|------|------|-----|------|--------|
| ı                                                                                                                                                                                                                                                                                                                                                                                                                                                                                                                                                                                                                                                                                                                                                                                                                                                                                                                                                                                                                                                                                                                                                                                                                                                                                                                                                                                                                                                                                                                                                                                                                                                                                                                                                                                                                                                                                                                                                                                                                                                                                                                              | MODEL         | Embroidery<br>Area (mm) | Cap Frame | Frames for Finished Products Maximum (mm) | Number of Needles | Stitch Length (mm) | Speed (rpm)                                                               | Power Supply (v)   | Power Consumption (kw) | Dimensions (mm) |      |      |      |     |      | Weight |
| -                                                                                                                                                                                                                                                                                                                                                                                                                                                                                                                                                                                                                                                                                                                                                                                                                                                                                                                                                                                                                                                                                                                                                                                                                                                                                                                                                                                                                                                                                                                                                                                                                                                                                                                                                                                                                                                                                                                                                                                                                                                                                                                              |               |                         |           |                                           |                   |                    |                                                                           |                    |                        | L               | W    | Н    | Α    | D   | G    | (kg)   |
|                                                                                                                                                                                                                                                                                                                                                                                                                                                                                                                                                                                                                                                                                                                                                                                                                                                                                                                                                                                                                                                                                                                                                                                                                                                                                                                                                                                                                                                                                                                                                                                                                                                                                                                                                                                                                                                                                                                                                                                                                                                                                                                                | BEKT-S1502CII | 450×380                 | 86×360    | 460×304                                   | 15                | 0.1~12.7           | (Frames for Finished goods) 200~1100 (Tubular Frame & Cap Frame) 200~1000 | 1 <i>φ</i> 100~240 | 0.225                  | 1625            | 1244 | 1608 | 1425 | 770 | 1447 | 450    |