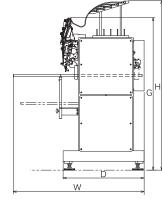

## **Features**

**LED Back Light** 

Machine Specifications / Main Dimensions

| The state of the s |               |                         |           |                                           |                   |                    |                                                                           |                    |                        |                 |      |      |      |     |      |        |
|--------------------------------------------------------------------------------------------------------------------------------------------------------------------------------------------------------------------------------------------------------------------------------------------------------------------------------------------------------------------------------------------------------------------------------------------------------------------------------------------------------------------------------------------------------------------------------------------------------------------------------------------------------------------------------------------------------------------------------------------------------------------------------------------------------------------------------------------------------------------------------------------------------------------------------------------------------------------------------------------------------------------------------------------------------------------------------------------------------------------------------------------------------------------------------------------------------------------------------------------------------------------------------------------------------------------------------------------------------------------------------------------------------------------------------------------------------------------------------------------------------------------------------------------------------------------------------------------------------------------------------------------------------------------------------------------------------------------------------------------------------------------------------------------------------------------------------------------------------------------------------------------------------------------------------------------------------------------------------------------------------------------------------------------------------------------------------------------------------------------------------|---------------|-------------------------|-----------|-------------------------------------------|-------------------|--------------------|---------------------------------------------------------------------------|--------------------|------------------------|-----------------|------|------|------|-----|------|--------|
| ı                                                                                                                                                                                                                                                                                                                                                                                                                                                                                                                                                                                                                                                                                                                                                                                                                                                                                                                                                                                                                                                                                                                                                                                                                                                                                                                                                                                                                                                                                                                                                                                                                                                                                                                                                                                                                                                                                                                                                                                                                                                                                                                              | MODEL         | Embroidery<br>Area (mm) | Cap Frame | Frames for Finished Products Maximum (mm) | Number of Needles | Stitch Length (mm) | Speed (rpm)                                                               | Power Supply (v)   | Power Consumption (kw) | Dimensions (mm) |      |      |      |     |      | Weight |
| -                                                                                                                                                                                                                                                                                                                                                                                                                                                                                                                                                                                                                                                                                                                                                                                                                                                                                                                                                                                                                                                                                                                                                                                                                                                                                                                                                                                                                                                                                                                                                                                                                                                                                                                                                                                                                                                                                                                                                                                                                                                                                                                              |               |                         |           |                                           |                   |                    |                                                                           |                    |                        | L               | W    | Н    | Α    | D   | G    | (kg)   |
|                                                                                                                                                                                                                                                                                                                                                                                                                                                                                                                                                                                                                                                                                                                                                                                                                                                                                                                                                                                                                                                                                                                                                                                                                                                                                                                                                                                                                                                                                                                                                                                                                                                                                                                                                                                                                                                                                                                                                                                                                                                                                                                                | BEKT-S1502CII | 450×380                 | 86×360    | 460×304                                   | 15                | 0.1~12.7           | (Frames for Finished goods) 200~1100 (Tubular Frame & Cap Frame) 200~1000 | 1 <i>φ</i> 100~240 | 0.225                  | 1625            | 1244 | 1608 | 1425 | 770 | 1447 | 450    |