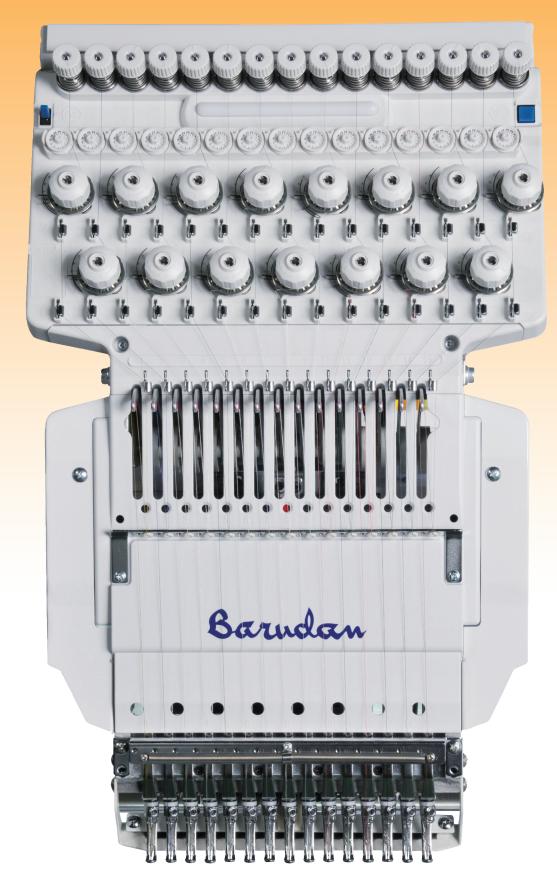

# **BEKT-S1502CII**

- Frame Centering Function
- Frame Limit Function
  Able to restrict machine operation
  when a design does not fit to the frame or
  when there is a risk of a needle bar hitting the frame.
- Shortcuts
  Customize most-used icons to save time.
- LAN Connector Standard, 1 USB port
- Touch screen (8.4 inch, Resolution 800×600)
- 70 million stitch capacity, 100 memory locations

## **Features**

**LED Back Light** 

Machine Specifications / Main Dimensions

| The state of the s |               |                         |           |                                           |                   |                    |                                                                           |                    |                        |                 |      |      |      |     |      |        |
|--------------------------------------------------------------------------------------------------------------------------------------------------------------------------------------------------------------------------------------------------------------------------------------------------------------------------------------------------------------------------------------------------------------------------------------------------------------------------------------------------------------------------------------------------------------------------------------------------------------------------------------------------------------------------------------------------------------------------------------------------------------------------------------------------------------------------------------------------------------------------------------------------------------------------------------------------------------------------------------------------------------------------------------------------------------------------------------------------------------------------------------------------------------------------------------------------------------------------------------------------------------------------------------------------------------------------------------------------------------------------------------------------------------------------------------------------------------------------------------------------------------------------------------------------------------------------------------------------------------------------------------------------------------------------------------------------------------------------------------------------------------------------------------------------------------------------------------------------------------------------------------------------------------------------------------------------------------------------------------------------------------------------------------------------------------------------------------------------------------------------------|---------------|-------------------------|-----------|-------------------------------------------|-------------------|--------------------|---------------------------------------------------------------------------|--------------------|------------------------|-----------------|------|------|------|-----|------|--------|
| ı                                                                                                                                                                                                                                                                                                                                                                                                                                                                                                                                                                                                                                                                                                                                                                                                                                                                                                                                                                                                                                                                                                                                                                                                                                                                                                                                                                                                                                                                                                                                                                                                                                                                                                                                                                                                                                                                                                                                                                                                                                                                                                                              | MODEL         | Embroidery<br>Area (mm) | Cap Frame | Frames for Finished Products Maximum (mm) | Number of Needles | Stitch Length (mm) | Speed (rpm)                                                               | Power Supply (v)   | Power Consumption (kw) | Dimensions (mm) |      |      |      |     |      | Weight |
| -                                                                                                                                                                                                                                                                                                                                                                                                                                                                                                                                                                                                                                                                                                                                                                                                                                                                                                                                                                                                                                                                                                                                                                                                                                                                                                                                                                                                                                                                                                                                                                                                                                                                                                                                                                                                                                                                                                                                                                                                                                                                                                                              |               |                         |           |                                           |                   |                    |                                                                           |                    |                        | L               | W    | Н    | Α    | D   | G    | (kg)   |
|                                                                                                                                                                                                                                                                                                                                                                                                                                                                                                                                                                                                                                                                                                                                                                                                                                                                                                                                                                                                                                                                                                                                                                                                                                                                                                                                                                                                                                                                                                                                                                                                                                                                                                                                                                                                                                                                                                                                                                                                                                                                                                                                | BEKT-S1502CII | 450×380                 | 86×360    | 460×304                                   | 15                | 0.1~12.7           | (Frames for Finished goods) 200~1100 (Tubular Frame & Cap Frame) 200~1000 | 1 <i>φ</i> 100~240 | 0.225                  | 1625            | 1244 | 1608 | 1425 | 770 | 1447 | 450    |