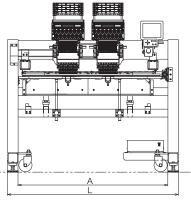

## **Features**

**LED Back Light** 

Machine Specifications / Main Dimensions

| The state of the s |               |                         |           |                                           |                   |                    |                                                                           |                    |                        |                 |      |      |      |     |      |        |
|--------------------------------------------------------------------------------------------------------------------------------------------------------------------------------------------------------------------------------------------------------------------------------------------------------------------------------------------------------------------------------------------------------------------------------------------------------------------------------------------------------------------------------------------------------------------------------------------------------------------------------------------------------------------------------------------------------------------------------------------------------------------------------------------------------------------------------------------------------------------------------------------------------------------------------------------------------------------------------------------------------------------------------------------------------------------------------------------------------------------------------------------------------------------------------------------------------------------------------------------------------------------------------------------------------------------------------------------------------------------------------------------------------------------------------------------------------------------------------------------------------------------------------------------------------------------------------------------------------------------------------------------------------------------------------------------------------------------------------------------------------------------------------------------------------------------------------------------------------------------------------------------------------------------------------------------------------------------------------------------------------------------------------------------------------------------------------------------------------------------------------|---------------|-------------------------|-----------|-------------------------------------------|-------------------|--------------------|---------------------------------------------------------------------------|--------------------|------------------------|-----------------|------|------|------|-----|------|--------|
| ı                                                                                                                                                                                                                                                                                                                                                                                                                                                                                                                                                                                                                                                                                                                                                                                                                                                                                                                                                                                                                                                                                                                                                                                                                                                                                                                                                                                                                                                                                                                                                                                                                                                                                                                                                                                                                                                                                                                                                                                                                                                                                                                              | MODEL         | Embroidery<br>Area (mm) | Cap Frame | Frames for Finished Products Maximum (mm) | Number of Needles | Stitch Length (mm) | Speed (rpm)                                                               | Power Supply (v)   | Power Consumption (kw) | Dimensions (mm) |      |      |      |     |      | Weight |
| -                                                                                                                                                                                                                                                                                                                                                                                                                                                                                                                                                                                                                                                                                                                                                                                                                                                                                                                                                                                                                                                                                                                                                                                                                                                                                                                                                                                                                                                                                                                                                                                                                                                                                                                                                                                                                                                                                                                                                                                                                                                                                                                              |               |                         |           |                                           |                   |                    |                                                                           |                    |                        | L               | W    | Н    | Α    | D   | G    | (kg)   |
|                                                                                                                                                                                                                                                                                                                                                                                                                                                                                                                                                                                                                                                                                                                                                                                                                                                                                                                                                                                                                                                                                                                                                                                                                                                                                                                                                                                                                                                                                                                                                                                                                                                                                                                                                                                                                                                                                                                                                                                                                                                                                                                                | BEKT-S1502CII | 450×380                 | 86×360    | 460×304                                   | 15                | 0.1~12.7           | (Frames for Finished goods) 200~1100 (Tubular Frame & Cap Frame) 200~1000 | 1 <i>φ</i> 100~240 | 0.225                  | 1625            | 1244 | 1608 | 1425 | 770 | 1447 | 450    |