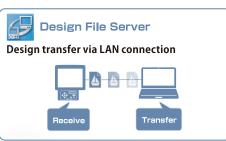

# **Complete Production Management Software**

B-NET is an embroidery machine networking system for seamless transfer of designs and offers the following.

B-NET WEB

Machine status, history, and maintenance activities on browser (tablet compatible)