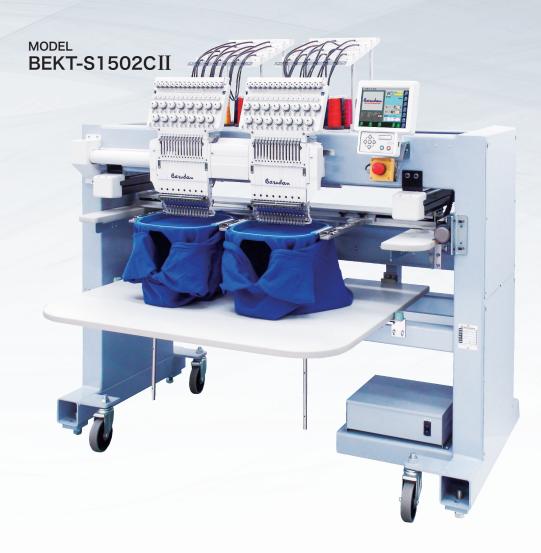

# BEKT-S1502CII

# **BEKT-S1502CII**

- Frame Centering Function
- Frame Limit Function
  Able to restrict machine operation
  when a design does not fit to the frame or
  when there is a risk of a needle bar hitting the frame.
- Shortcuts
  Customize most-used icons to save time.
- LAN Connector Standard, 1 USB port
- Touch screen (8.4 inch, Resolution 800×600)
- 70 million stitch capacity, 100 memory locations

## **Features**

**LED Back Light** 

Machine Specifications / Main Dimensions

| The state of the s |               |                         |           |                                           |                   |                    |                                                                           |                    |                        |                 |      |      |      |     |      |        |
|--------------------------------------------------------------------------------------------------------------------------------------------------------------------------------------------------------------------------------------------------------------------------------------------------------------------------------------------------------------------------------------------------------------------------------------------------------------------------------------------------------------------------------------------------------------------------------------------------------------------------------------------------------------------------------------------------------------------------------------------------------------------------------------------------------------------------------------------------------------------------------------------------------------------------------------------------------------------------------------------------------------------------------------------------------------------------------------------------------------------------------------------------------------------------------------------------------------------------------------------------------------------------------------------------------------------------------------------------------------------------------------------------------------------------------------------------------------------------------------------------------------------------------------------------------------------------------------------------------------------------------------------------------------------------------------------------------------------------------------------------------------------------------------------------------------------------------------------------------------------------------------------------------------------------------------------------------------------------------------------------------------------------------------------------------------------------------------------------------------------------------|---------------|-------------------------|-----------|-------------------------------------------|-------------------|--------------------|---------------------------------------------------------------------------|--------------------|------------------------|-----------------|------|------|------|-----|------|--------|
| ı                                                                                                                                                                                                                                                                                                                                                                                                                                                                                                                                                                                                                                                                                                                                                                                                                                                                                                                                                                                                                                                                                                                                                                                                                                                                                                                                                                                                                                                                                                                                                                                                                                                                                                                                                                                                                                                                                                                                                                                                                                                                                                                              | MODEL         | Embroidery<br>Area (mm) | Cap Frame | Frames for Finished Products Maximum (mm) | Number of Needles | Stitch Length (mm) | Speed (rpm)                                                               | Power Supply (v)   | Power Consumption (kw) | Dimensions (mm) |      |      |      |     |      | Weight |
| -                                                                                                                                                                                                                                                                                                                                                                                                                                                                                                                                                                                                                                                                                                                                                                                                                                                                                                                                                                                                                                                                                                                                                                                                                                                                                                                                                                                                                                                                                                                                                                                                                                                                                                                                                                                                                                                                                                                                                                                                                                                                                                                              |               |                         |           |                                           |                   |                    |                                                                           |                    |                        | L               | W    | Н    | Α    | D   | G    | (kg)   |
|                                                                                                                                                                                                                                                                                                                                                                                                                                                                                                                                                                                                                                                                                                                                                                                                                                                                                                                                                                                                                                                                                                                                                                                                                                                                                                                                                                                                                                                                                                                                                                                                                                                                                                                                                                                                                                                                                                                                                                                                                                                                                                                                | BEKT-S1502CII | 450×380                 | 86×360    | 460×304                                   | 15                | 0.1~12.7           | (Frames for Finished goods) 200~1100 (Tubular Frame & Cap Frame) 200~1000 | 1 <i>φ</i> 100~240 | 0.225                  | 1625            | 1244 | 1608 | 1425 | 770 | 1447 | 450    |