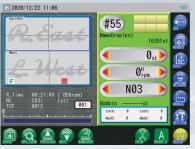

### Name Drop

Separates names in a multiple name design for view and sewing purposes.

Name Drop Drive Mode

Name in Name List

Name in Thumbnail List

New trimmer system along with smaller diameter cylinder arm allows for sewing deeper into confined areas.