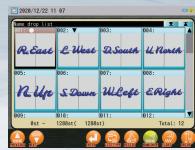

### Name Drop

Separates names in a multiple name design for view and sewing purposes.

Name Drop Drive Mode

Name in Name List

Name in Thumbnail List

New trimmer system along with smaller diameter cylinder arm allows for sewing deeper into confined areas.