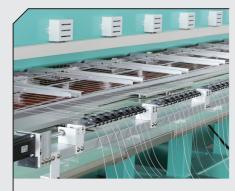

## • Punch components:

- (1) Modular design, any combinations of sizes can be switched;
- (2) Independent motorto feed sequins, specifications accordance and distance control;
- (3) Double guide and high concentricity, also long service life of the punch press heads;
- (4) High precision of the punch head assembly.

## • Embroidery frame:

- (1) High-precision lightweight independent suspension frames, stable and consistent height of the needle drop;
- (2) Pneumatic connection for easy unloading;
- (3) Electrostatic film design: high viscosity and precision. Easy to switch between stickers;
- (4) Infrared cross-positioning marker, humanized design for easy operation and error reduction.

Exclusive Korean technology, modular design for punch components, and punch needle use special anti-friction material.

Sequin missing detection function, threading sequin and output sequin by one button, film pulling automatic, humanized residual material collection system.