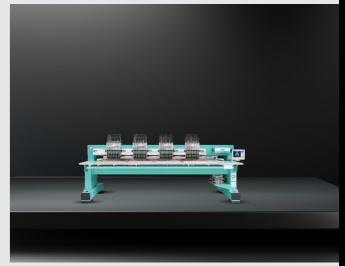

# AUTOMATIC SEQUIN PUNCH PRESS MACHINE SERIES

## **GENERAL MACHINE SPECIFICATIONS**

| Model          | Color | Head | Head interval | Frame Area<br>( <b>mm</b> ) | Work area ( <b>mm</b> ) | Machine Size (mm) | Standard Size<br>( <b>mm</b> )      |
|----------------|-------|------|---------------|-----------------------------|-------------------------|-------------------|-------------------------------------|
| SINSIM-ASH1201 | 12    | 1    | 0             | 510*450                     | 460*410                 | 1210*1020         | 0.8*3+1.0*2+1.2*2+1.5*2+2.0*2+3.0*1 |
| SINSIM-ASH804  | 8     | 4    | 600           | 530*590                     | 490*550                 | 3450*1417         | 0.8*2+1.0*2+1.2*2+1.5*1+2.0*1       |
| SINSIM-ASH810  | 8     | 10   | 550           | 600*750                     | 600*650                 | 7950*2057         | 0.8*2+1.0*2+1.2*2+1.5*1+2.0*1       |