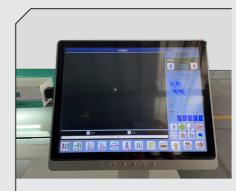

#### • Electric control system:

industrial grade arm architecture A8 processor; full touch true color industrial display screen; storage capacity of 100 million needles;