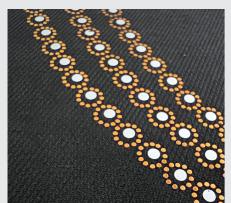

# Rich colors , Various Shapes

Rich colors: single head reach to 12 colors, multi head with 8 color.

Various shapes: Minimum size 0.4mm, other size 0.6/0.8/1.0/1.2/1.5/2.0/3.0/4.0/5.0 and special shaped option.

# Color Overlap Accuracy

High precision sequin feeding, sequin gap reach to 0.1mm, color overlap accuracy, minimum gap reach to 0.05mm, not easy missing sequin and turn over sequin.