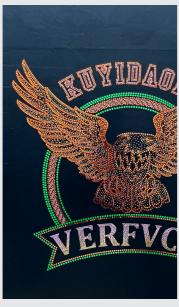

# Rich colors , Various Shapes

Rich colors: single head reach to 12 colors, multi head with 8 color.

Various shapes: Minimum size 0.4mm, other size 0.6/0.8/1.0/1.2/1.5/2.0/3.0/4.0/5.0 and special shaped option.

# Color Overlap Accuracy

High precision sequin feeding, sequin gap reach to 0.1mm, color overlap accuracy, minimum gap reach to 0.05mm, not easy missing sequin and turn over sequin.