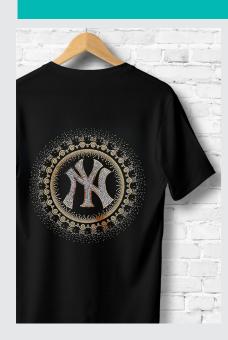

#### **APPLICATIONS**

Widely used in clothing, footwear, bags, bedding and handicrafts industries. While combined with processes of embroidery, laser and sequin punch press, it enriches personalized design.

# Rich colors , Various Shapes

Rich colors: single head reach to 12 colors, multi head with 8 color.

Various shapes: Minimum size 0.4mm, other size 0.6/0.8/1.0/1.2/1.5/2.0/3.0/4.0/5.0 and special shaped option.