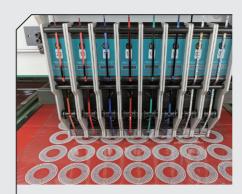

## • Punch components:

- (1) Modular design, any combinations of sizes can be switched;
- (2) Independent motorto feed sequins, specifications accordance and distance control;
- (3) Double guide and high concentricity, also long service life of the punch press heads;
- (4) High precision of the punch head assembly.

# Rich colors , Various Shapes

Rich colors: single head reach to 12 colors, multi head with 8 color.

Various shapes: Minimum size 0.4mm, other size 0.6/0.8/1.0/1.2/1.5/2.0/3.0/4.0/5.0 and special shaped option.

# Color Overlap Accuracy

High precision sequin feeding, sequin gap reach to 0.1mm, color overlap accuracy, minimum gap reach to 0.05mm, not easy missing sequin and turn over sequin.