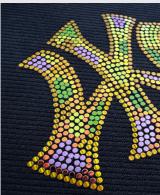

# Rich colors , Various Shapes

Rich colors: single head reach to 12 colors, multi head with 8 color.

Various shapes: Minimum size 0.4mm, other size 0.6/0.8/1.0/1.2/1.5/2.0/3.0/4.0/5.0 and special shaped option.

# Color Overlap Accuracy

High precision sequin feeding, sequin gap reach to 0.1mm, color overlap accuracy, minimum gap reach to 0.05mm, not easy missing sequin and turn over sequin.