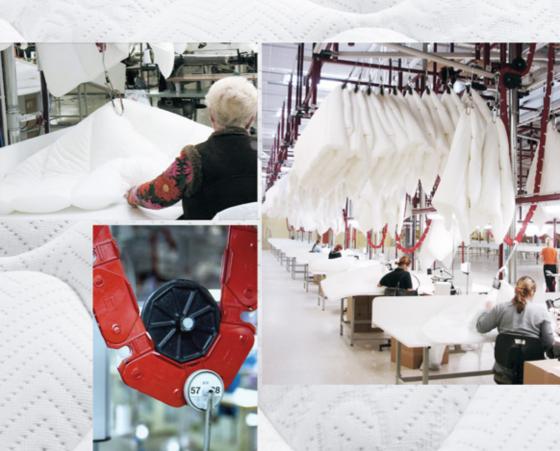

### THERE ARE A 1000 GOOD REASONS TO GET AN ETON SYSTEM.

Here are 5 to begin with.

An Eton System is a flexible UPS system consisting of overhead conveyors that transport materials from work station to work station. Built in digital record-keeping devices record and monitor data that optimizes your manufacturing process. Especially when it comes to the bedding industry there are some particularly clear advantages using this system.

# Get more out of your factory space (and a smile out of the co-workers).

Don't think big, think high instead. You don't have to expand your facilities or move to a bigger one in order to increase production. Just make use of the space above. With Eton's overhead conveyors mounted in the ceiling, you will not only free a huge amount of floor space that can be used for additional work-stations. The operators will be happier and healthier too, thanks to a cleaner, better and more ergonomic environment.

### No more waste (of opportunities)

As the Eton system closely monitors the manufacturing process and moves the products automatically from station to station, there will be next to no physical damage to or staining of the goods.