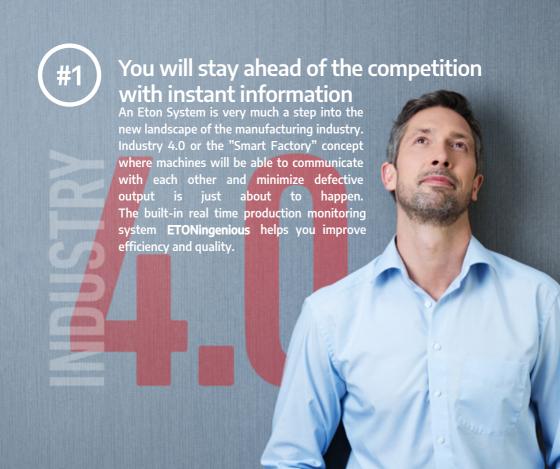

### THERE ARE A 1000 GOOD REASONS TO GET AN ETON SYSTEM.

Here are 5 to begin with.

An Eton System is a flexible UPS system consisting of overhead conveyors that transport materials from work station to work station. Built in digital record-keeping devices record and monitor data that optimizes your manufacturing process. Especially when it comes to the bedding industry there are some particularly clear advantages using this system.