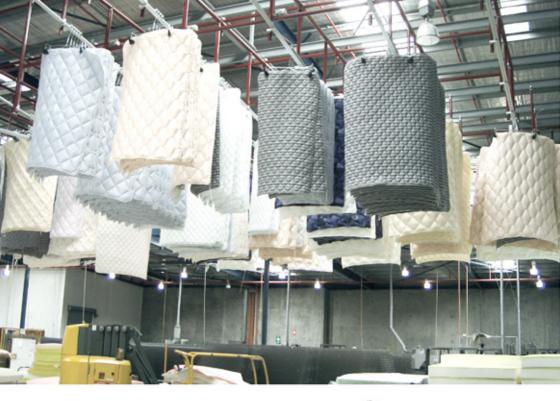

# Get more out of your factory space (and a smile out of the co-workers).

Don't think big, think high instead. You don't have to expand your facilities or move to a bigger one in order to increase production. Just make use of the space above. With Eton's overhead conveyors mounted in the ceiling, you will not only free a huge amount of floor space that can be used for additional work-stations. The operators will be happier and healthier too, thanks to a cleaner, better and more ergonomic environment.

### No more waste (of opportunities)

As the Eton system closely monitors the manufacturing process and moves the products automatically from station to station, there will be next to no physical damage to or staining of the goods.