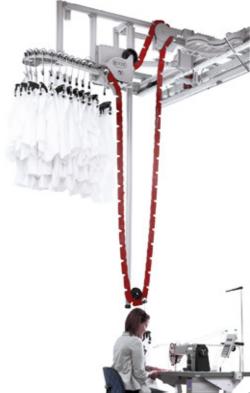

### THERE ARE A 1000 GOOD REASONS TO GET AN ETON SYSTEM.

Here are 5 to begin with.

An Eton System is a flexible UPS system consisting of overhead conveyors that transport materials from work station to work station. Built in digital record-keeping devices record and monitor data that optimizes your manufacturing process. Especially when it comes to the bedding industry there are some particularly clear advantages using this system.

# Get more out of your factory space (and a smile out of the co-workers).

Don't think big, think high instead. You don't have to expand your facilities or move to a bigger one in order to increase production. Just make use of the space above. With Eton's overhead conveyors mounted in the ceiling, you will not only free a huge amount of floor space that can be used for additional work-stations. The operators will be happier and healthier too, thanks to a cleaner, better and more ergonomic environment.