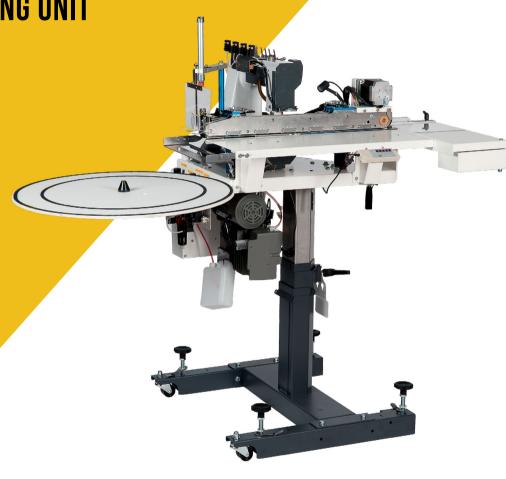

# 2 NEEDLE CHAIN STITCH AUTOMATIC BACK POCKET HEMMING UNIT V700.1

The automatic pocket hemming unit V700.1, 2 needle chain stitch is a flexible unit with a high level of efficiency and quality output. One unit can supply more sewing lines, following the concept of modular production and space maximization.

If supplied along with the loader V070 the V700.1 becomes fully automatic.

The unit can perform an average production of 1800 up to 2000 pockets per hour.

The innovative transport system allows the units to perform on many kind of fabric thickness, from light fabrics to denim and stretch materials.