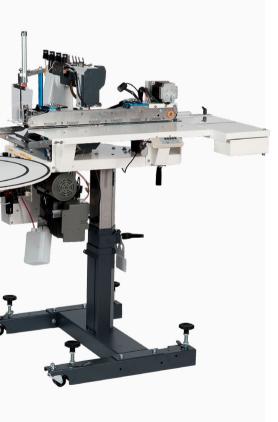

# 2 NEEDLE CHAIN STITCH AUTOMATIC BACK POCKET HEMMING UNIT V700.1

The automatic pocket hemming unit V700.1, 2 needle chain stitch is a flexible unit with a high level of efficiency and quality output. One unit can supply more sewing lines, following the concept of modular production and space maximization.

If supplied along with the loader V070 the V700.1 becomes fully automatic.

The unit can perform an average production of 1800 up to 2000 pockets per hour.

The innovative transport system allows the units to perform on many kind of fabric thickness, from light fabrics to denim and stretch materials.