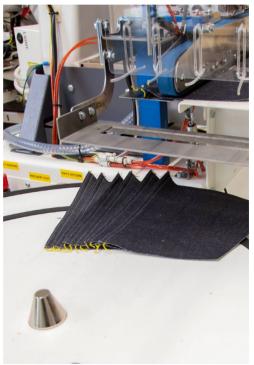

# **FEATURES**

- > Air compressed economizer working ONLY when chain cutter is activated
- > Automatic cut at beginning and at the end programmable with a specific control panel
- Stacker
- > Thread breakage sensor
- Automatic thread trimmer
- One leg adjustable stand
- Innovative pneumatic transport system (PATENTED)
- > Control panel to adjust chains at beginning and end of the pocket
- Easy maintenance and setup of the unit
- > The rotating storage disk can contain up to 600 pocket and while unit is working the disk full of pockets can be replaced in 5 seconds with an empty one