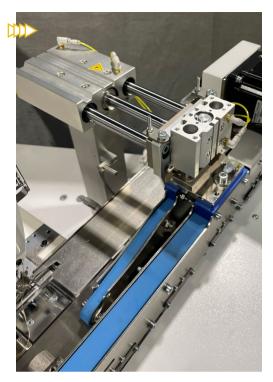

#### INNOVATIVE PNEUMATIC SYSTEM (PATENTED)

High productivity with no more wave effect or hem arching problems on denim fabric

#### ADJUSTABLE FOLDER

Quickly adjust your pocket hem anytime to easily set up different styles according to your needs