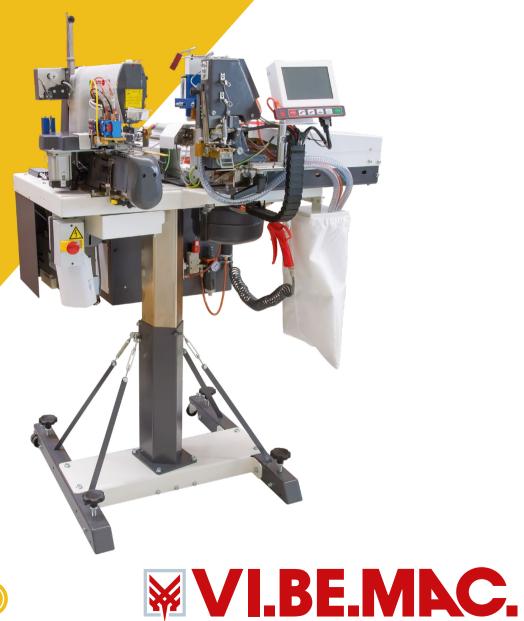

# **V4650EV9-UP3** AUTOMATIC BELT LOOP SETTER

# AUTOMATIC BELT LOOP SETTER V4650EV9-UP3

Vi.Be.Mac. has developed its own loopsetter unit keeping always the focus on the flexibility, creating a unit able to satisfy many different style requirements. The V4650EV9-UP3 can work on classic, semi classic, inserted, double loop and can perform a fully customizable bartack. In terms of quality, the unit is equipped with latest patented technologies for a perfect aligned loop, a V cut of the loop, a long last of the cutting system and the maximum comfort for the operator.

## TECHNICAL SPECIFICATIONS

Sewing Head: Vi.Be.Mac. Max Sewing Head Speed: 2800 rpm Max Sewing Machine Speed: 2600 rpm No. of Stitches: 1 to 999 (programmable) Needle Distance: 25 to 80 mm Loop Width: 8 to 30 mm Finished Loop: 32 to 85 mm Sewing Area: 15 x 28 mm Sewing Machine Motor: Juki XCG 554 20Y - 550 W Control Box: XCG MFY 2005 Operating Air Pressure: 4.5 bar Power Supply Voltage: 220 V 50/60 Hz Air Consumption: 6 L/min