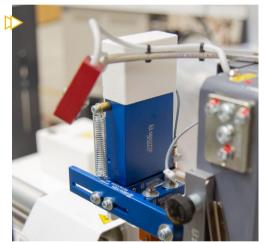

#### **CCCD** REVOLVING SYSTEM FOR DEVICES POSITION

Devices can be set in 4 preset positions with a quick revolving system; downtime greatly reduced