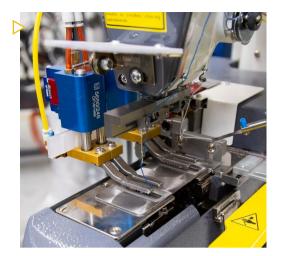

#### DOUBLE COMPENSATORY PRESSER FOOT

Increased pressure on multiple layers reduces flexure and lowers the barycenter.

#### DOP ALIGNMENT SYSTEM

OUALITY

FAST

FASHION STYLES

It ensures perfect loop positioning on fabric, especially for folded tails (Q loop/3D loop), enabling fast work without individual loop centering.