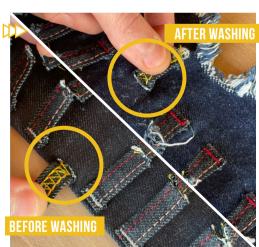

#### DOP ALIGNMENT SYSTEM

OUALITY

FAST

FASHION STYLES

It ensures perfect loop positioning on fabric, especially for folded tails (Q loop/3D loop), enabling fast work without individual loop centering.

#### 🗱 CLEAN AND PRECISE CUT

New cutting system with single and clean cut with V or Straight shape, efficient running cost saving thanks to the long blade lasting