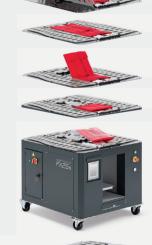

The FX25s unit is automatic folding and stacking machine for readymade garments (shirts, sweaters, t-shirts, polo shirts, etc.), designed to fold almost any type of garment quickly, accurately, and quietly. FX25s offer a program for easy packing in a plastic bag and a program for stacking and easy organising of the folded garments.

The FX model is suitable for customers requiring a small folding unit with a stacking mechanism and the capability of preparing the folded garments for manual packing in plastic bags. The FX25s machine can be easily and precisely adapted to any folding requirements, it is robustly built and require minimum maintenance. Moreover it does not require any special installation (plug & play), it has low power and air consumption, and it is very easy to operate.