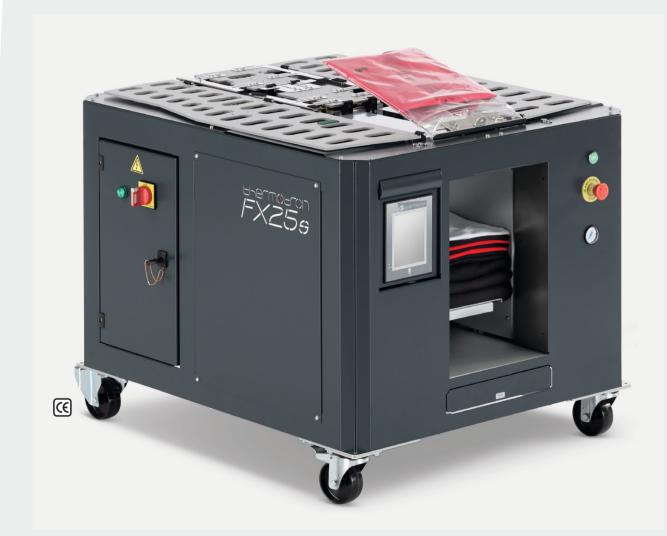

The FX25s unit is an automatic folding and stacking machine for readymade garments (shirts, sweaters, t-shirts, polo shirts, etc.), designed to fold almost any type of garment quickly, accurately and quietly.

The FX25s unit is automatic folding and stacking machine for readymade garments (shirts, sweaters, t-shirts, polo shirts, etc.), designed to fold almost any type of garment quickly, accurately, and quietly. FX25s offer a program for easy packing in a plastic bag and a program for stacking and easy organising of the folded garments.

The FX model is suitable for customers requiring a small folding unit with a stacking mechanism and the capability of preparing the folded garments for manual packing in plastic bags. The FX25s machine can be easily and precisely adapted to any folding requirements, it is robustly built and require minimum maintenance. Moreover it does not require any special installation (plug & play), it has low power and air consumption, and it is very easy to operate.