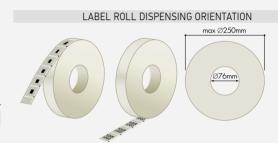

## Technical specifications

| DIMENSIONS L-W-H:               | 144x80x139cm                                                                                                                                     |
|---------------------------------|--------------------------------------------------------------------------------------------------------------------------------------------------|
| NET WEIGHT:                     | 225kg                                                                                                                                            |
| POWER SUPPLY:                   | 210-400V AC 50-60Hz                                                                                                                              |
| POWER:                          | 1.1kW                                                                                                                                            |
| MAXIMUM GARMENT THICKNESS:      | 10cm                                                                                                                                             |
| LABEL MATERIAL CHARACTERISTICS: | <ul> <li>Label lifespan         Labels preserve their characteristics for 12 months if the necessary storage conditions are met.     </li> </ul> |
|                                 | > Conditions for material usage<br>Storage conditions: 10°C - 25°C,<br>40-60% humidity and avoid exposure<br>to sunlight or infrared radiation.  |