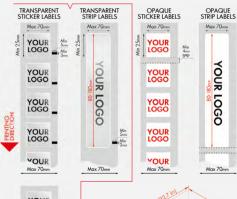

MACHINE MACHINE

The LD70 automatic label dispenser is designed to attach labels on garments.

**LD70** is a label dispenser designed for attaching adhesive labels on garments. The purpose of the labels is to inform the final consumer regarding the size of the garment or to provide other important information, as deemed appropriate by the garment manufacturer.