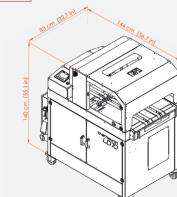

## Technical specifications

| DIMENSIONS L-W-H:               | 144x80x139cm                                                                                                                                     |
|---------------------------------|--------------------------------------------------------------------------------------------------------------------------------------------------|
| NET WEIGHT:                     | 225kg                                                                                                                                            |
| POWER SUPPLY:                   | 210-400V AC 50-60Hz                                                                                                                              |
| POWER:                          | 1.1kW                                                                                                                                            |
| MAXIMUM GARMENT THICKNESS:      | 10cm                                                                                                                                             |
| LABEL MATERIAL CHARACTERISTICS: | <ul> <li>Label lifespan         Labels preserve their characteristics for 12 months if the necessary storage conditions are met.     </li> </ul> |
|                                 | > Conditions for material usage<br>Storage conditions: 10°C - 25°C,<br>40-60% humidity and avoid exposure<br>to sunlight or infrared radiation.  |