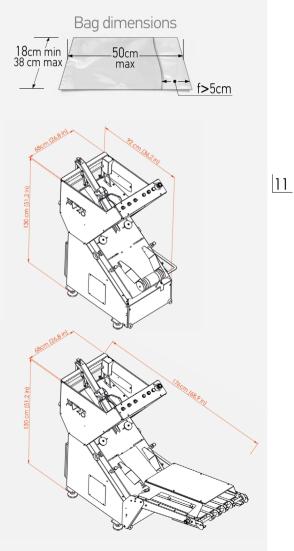

## Technical specifications

DIMENSIONS L-W-H: NET WEIGHT: POWER SUPPLY: POWER: AIR PRESSURE: AVERAGE AIR CONSUM WIDTH OF BAG: LENGHT OF FLAP (f): MAXIMUM GARMENT CAPACITY OF BAGS: OPERATOR:

Accessories GA1 GARMENT ALIGNMENT MT1775 CONVEYOR BELT FOR GARMENTS [see page 28]

|            | PV40: 92x68x130cm / PV40M: 176x68x130cm |
|------------|-----------------------------------------|
|            | PV40: 115kg / PV40M:130kg               |
|            | 210-400V AC 50-60Hz                     |
|            | 1.2kW                                   |
|            | 6bar                                    |
| MPTION:    | PV40 & PV40M: <b>70L/min</b>            |
|            | 18-38cm                                 |
|            | min <b>5cm</b>                          |
| THICKNESS: | 6cm                                     |
|            | 80-100pcs                               |
|            | 1 Person                                |
|            |                                         |