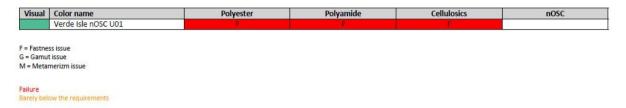

## **Verde Isle VooDoo Feasibility Study Results**

After VooDoo did the analysis, we found that the key challenge for matching Verde Isle is managing metamerism across polyester, nylon, and cotton. Additionally, as a turquoise shade, there are naturally limitations in brightness on polyester.

## Overview

Now that we have identified the potential risks, we can work to avoid them. To help you manage the challenges in matching Verde Isle, we created the optimized nOSC U01 as standard for this color to improve the feasibility on different fibers.

## Recommendations for Verde Isle based on VooDoo Feasibility Analysis

Closely monitor metamerism across materials

Limited ability to achieve the desired brightness on polyester.

Utilize nOSC to improve color match of Verde Isle.