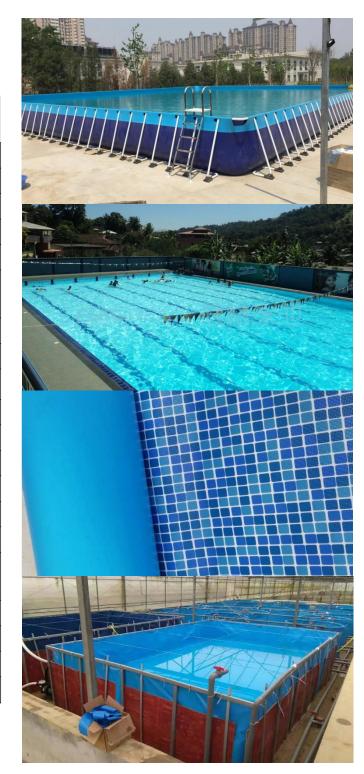

## Pool fabric

| Composition:    | PVC + Polyester                                                                                                    |                               |            |  |
|-----------------|--------------------------------------------------------------------------------------------------------------------|-------------------------------|------------|--|
| Characteristic: | Flame Retardent, Waterproof, Acrylic, Anti UV, Anti Cold, Anti-Bacteria, Aging, Etc                                |                               |            |  |
| Technics:       | Coated                                                                                                             |                               |            |  |
| Certification:  | M1, M2, B1, B2, 6P,                                                                                                | 12P, SONCAP, SABER, NFPA      | 701.REACH  |  |
| Surface Style:  | Glossy,                                                                                                            | Semi Glossy, Matte, PVDF, Ect |            |  |
| Stripe Pattern: | Fine Cloth Pattern, Linen Pattern, Leather Pattern, Cowhide Pattern, Diamond Pattern, Small<br>Square Pattern, Ect |                               |            |  |
| Thickness:      | 0.48-0.88MM                                                                                                        |                               |            |  |
| Lifetime:       | 5years                                                                                                             |                               |            |  |
|                 | 1) Family Pool                                                                                                     |                               |            |  |
|                 | 2) Frame Pool                                                                                                      |                               |            |  |
|                 | 3) Farming Pool                                                                                                    |                               |            |  |
| Application:    | Flexible/Pillow Tank/Bladder                                                                                       |                               |            |  |
|                 | 5) Vinyl Liner                                                                                                     |                               |            |  |
| 6) Pool Liner   |                                                                                                                    |                               |            |  |
|                 | 7) Feul Bladder                                                                                                    |                               |            |  |
| Specification   |                                                                                                                    |                               |            |  |
| Yarn count      | Density                                                                                                            | Weight                        | Color      |  |
| 1000D*1000D     | 20*20                                                                                                              | 600-1100G                     | Customized |  |
| 1000D*1000D     | 28*26                                                                                                              | 600-1100G                     | Customized |  |
|                 |                                                                                                                    |                               |            |  |