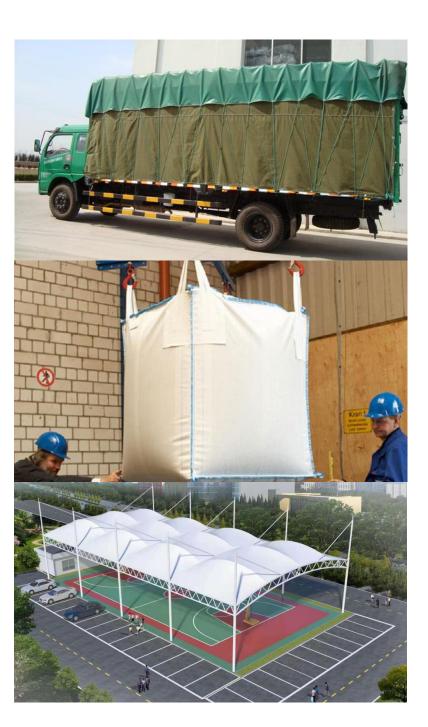

#### Structure

- PVC Coated with U.V. Are Retardant Anti-Mildew and surface treatment for durability.
- Application Air dome, Exhibitions, Stadiums, Sporting events, Sun protection in park.
- PVDF treatment on both side surface for long life span.

| Tent Fabric     |                                                                                                                    |                                       |                              |  |
|-----------------|--------------------------------------------------------------------------------------------------------------------|---------------------------------------|------------------------------|--|
| Composition:    |                                                                                                                    | PVC + Polyester                       |                              |  |
| Characteristic: | Flame Retardent, Waterproof                                                                                        | , Acrylic, Anti UV, Anti Cold         | l, Anti-Bacteria, Aging, Etc |  |
| Technics:       |                                                                                                                    | Coated                                |                              |  |
| Certification:  | M1, M2, B1, B2, 6F                                                                                                 | P, 12P, SONCAP, SABER, N              | FPA701.REACH                 |  |
| Apply area:     | Agi                                                                                                                | ricultural, Industrial, Irrigation    | n                            |  |
| Surface Style:  | Glossy                                                                                                             | Glossy, Semi Glossy, Matte, PVDF, Ect |                              |  |
| Stripe Pattern: | Fine Cloth Pattern, Linen Pattern, Leather Pattern, Cowhide Pattern, Diamond Pattern, Small<br>Square Pattern, Ect |                                       |                              |  |
| Thickness:      | 0.36-0.64MM                                                                                                        |                                       |                              |  |
| Lifetime:       |                                                                                                                    | 5years                                |                              |  |
|                 | 1) Tent Fabric                                                                                                     |                                       |                              |  |
|                 | 2) Camping Tent                                                                                                    |                                       |                              |  |
|                 | 3) Inflatable Tent                                                                                                 |                                       |                              |  |
| Application:    | 4) Military/Army Tent                                                                                              |                                       |                              |  |
|                 | 5) Frame Tent                                                                                                      |                                       |                              |  |
|                 | 6) Boudin/Stretch Tent Fabric                                                                                      |                                       |                              |  |
|                 | 7) Rooftop Tent                                                                                                    |                                       |                              |  |
|                 | Specif                                                                                                             | ication                               |                              |  |
| Yarn count      | Density                                                                                                            | Weight                                | Color                        |  |
| 500D*500D       | 18*22                                                                                                              | 450G-1000G                            | Customized                   |  |
| 840D*840D       | 18*18                                                                                                              | 450G-1000G                            | Customized                   |  |
| 1000D*1000D     | 18*18                                                                                                              | 450G-1000G                            | Customized                   |  |
| 1000D*1000D     | 20*20                                                                                                              | 450G-1000G                            | Customized                   |  |
| 1000D*1000D     | 30*30                                                                                                              | 450G-1000G                            | Customized                   |  |
| 1300D*1300D     | 20*20                                                                                                              | 450G-1000G                            | Customized                   |  |

## Truck Cover/Cover

| Composition:    |                                                                                     | PWC + Polyoster                   |                                |  |
|-----------------|-------------------------------------------------------------------------------------|-----------------------------------|--------------------------------|--|
| •               | PVC + Polyester                                                                     |                                   |                                |  |
| Characteristic: | Flame Retardent, Waterproof, Acrylic, Anti UV, Anti Cold, Anti-Bacteria, Aging, Etc |                                   |                                |  |
| Technics:       |                                                                                     | Coated                            |                                |  |
| Certification:  | M1, M2, B1, B                                                                       | 2, 6P, 12P, SONCAP, SABER, N      | FPA701.REACH                   |  |
| Surface Style:  | Gl                                                                                  | ossy, Semi Glossy, Matte, PVDF    | , Ect                          |  |
| Stripe Pattern: | Fine Cloth Pattern, Linen Pa                                                        | ttern, Leather Pattern, Cowhide P | attern, Diamond Pattern, Small |  |
|                 |                                                                                     | Square Pattern, Ect               |                                |  |
| Thickness:      |                                                                                     | 0.36-0.88MM                       |                                |  |
| Lifetime:       |                                                                                     | 5years                            |                                |  |
|                 | 1) Common Cover                                                                     |                                   |                                |  |
| Application:    | 2) Side Curtain Fabric                                                              |                                   |                                |  |
|                 | 3) SUV Back Curtain Fabric                                                          |                                   |                                |  |
|                 | Specification                                                                       |                                   |                                |  |
| Yarn count      | Density                                                                             | Weight                            | Color                          |  |
| 500D*500D       | 9*9                                                                                 | 450G-1100G                        | Customized                     |  |
| 500D*500D       | 18*17                                                                               | 450G-1100G                        | Customized                     |  |
| 1000D*1000D     | 9*9                                                                                 | 450G-1100G                        | Customized                     |  |
| 1000D*1000D     | 18*18 450G-1100G Customized                                                         |                                   |                                |  |
| 1000D*1000D     | 20*20 450G-1100G Customized                                                         |                                   |                                |  |
| 1000D*1000D     | 23*23 450G-1100G Customized                                                         |                                   |                                |  |
| 1000D*1300D     | 18*17                                                                               | 450G-1100G                        | Customized                     |  |
| 1000D*1300D     | 20*18                                                                               | 450G-1100G                        | Customized                     |  |
| 1000D*1300D     | 20*20                                                                               | 450G-1100G                        | Customized                     |  |
| 1000D*1300D     | 20*22                                                                               | 450G-1100G                        | Customized                     |  |