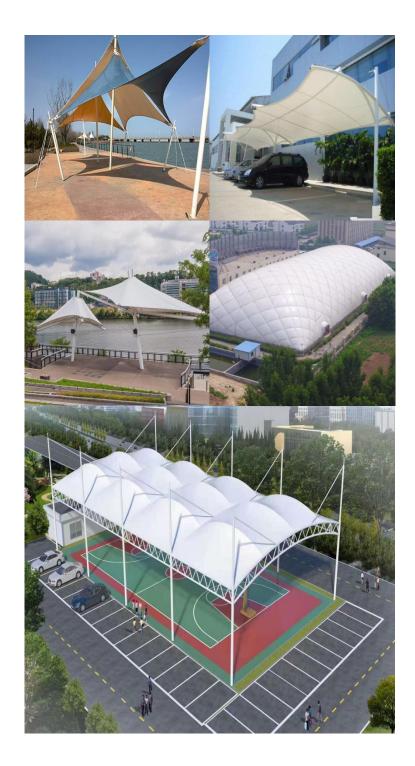

### Fabric/Tension Structure

| Composition:    | PVC + Polyester                                                                     |                           |                                   |  |
|-----------------|-------------------------------------------------------------------------------------|---------------------------|-----------------------------------|--|
| Characteristic: | Flame Retardent, Waterproof, Acrylic, Anti UV, Anti Cold, Anti-Bacteria, Aging, Etc |                           |                                   |  |
| Technics:       | Coated                                                                              |                           |                                   |  |
| Certification   | M1, M2, B1, B                                                                       | 2, 6P, 12P, SONCAP, SA    | BER, NFPA701.REACH                |  |
| Surface Style:  | G                                                                                   | lossy, Semi Glossy, Matte | e, PVDF, Ect                      |  |
| Stripe Pattern: | Fine Cloth Pattern, Liner                                                           | Pattern, Leather Pattern, | Cowhide Pattern, Diamond Pattern, |  |
|                 |                                                                                     | Small Square Pattern      | n, Ect                            |  |
| Thickness       |                                                                                     | 0.72-1.2MM                |                                   |  |
| Lifetime:       |                                                                                     | 5years                    |                                   |  |
|                 | 1) Tension Structure Fabric                                                         |                           |                                   |  |
| <b>A</b>        | 2) Inflatable Fabric                                                                |                           |                                   |  |
| Application     | 3) Car Parking Shade Fabric                                                         |                           |                                   |  |
|                 | 4) Tension Architecture Fabric                                                      |                           |                                   |  |
|                 | Sp                                                                                  | pecification              |                                   |  |
| Yarn count      | Density                                                                             | Weight                    | Color                             |  |
| 1000D*1000D     | 30*30                                                                               | 900-1500G                 | Customized                        |  |
| 1000D*1300D     | 30*26                                                                               | 900-1500G                 | Customized                        |  |
| 1300D*1300D     | 26*26 900-1500G Customized                                                          |                           |                                   |  |
| 1300D*1300D     | 30*30                                                                               | 900-1500G                 | Customized                        |  |
| 1300D*1300D     | 30*32                                                                               | 900-1500G                 | Customized                        |  |
| 1500D*1500D     | 30*32                                                                               | 900-1500G                 | Customized                        |  |
| 2000D*2000D     | 30*30 900-1500G Customized                                                          |                           |                                   |  |