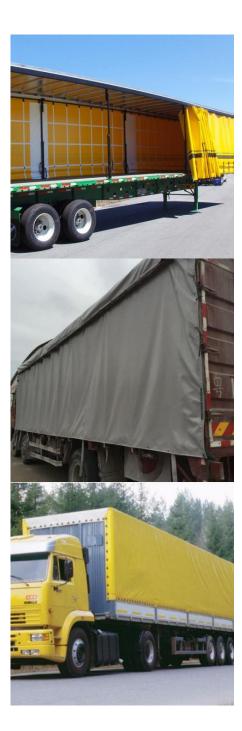

## Truck Cover/Cover

| Composition:    |                                                                                     | PWC + Polyoster                   |                                |  |
|-----------------|-------------------------------------------------------------------------------------|-----------------------------------|--------------------------------|--|
| •               | PVC + Polyester                                                                     |                                   |                                |  |
| Characteristic: | Flame Retardent, Waterproof, Acrylic, Anti UV, Anti Cold, Anti-Bacteria, Aging, Etc |                                   |                                |  |
| Technics:       |                                                                                     | Coated                            |                                |  |
| Certification:  | M1, M2, B1, B                                                                       | 2, 6P, 12P, SONCAP, SABER, N      | FPA701.REACH                   |  |
| Surface Style:  | Gl                                                                                  | ossy, Semi Glossy, Matte, PVDF    | , Ect                          |  |
| Stripe Pattern: | Fine Cloth Pattern, Linen Pa                                                        | ttern, Leather Pattern, Cowhide P | attern, Diamond Pattern, Small |  |
|                 |                                                                                     | Square Pattern, Ect               |                                |  |
| Thickness:      |                                                                                     | 0.36-0.88MM                       |                                |  |
| Lifetime:       |                                                                                     | 5years                            |                                |  |
|                 | 1) Common Cover                                                                     |                                   |                                |  |
| Application:    | 2) Side Curtain Fabric                                                              |                                   |                                |  |
|                 | 3) SUV Back Curtain Fabric                                                          |                                   |                                |  |
|                 | Specification                                                                       |                                   |                                |  |
| Yarn count      | Density                                                                             | Weight                            | Color                          |  |
| 500D*500D       | 9*9                                                                                 | 450G-1100G                        | Customized                     |  |
| 500D*500D       | 18*17                                                                               | 450G-1100G                        | Customized                     |  |
| 1000D*1000D     | 9*9                                                                                 | 450G-1100G                        | Customized                     |  |
| 1000D*1000D     | 18*18 450G-1100G Customized                                                         |                                   |                                |  |
| 1000D*1000D     | 20*20 450G-1100G Customized                                                         |                                   |                                |  |
| 1000D*1000D     | 23*23 450G-1100G Customized                                                         |                                   |                                |  |
| 1000D*1300D     | 18*17                                                                               | 450G-1100G                        | Customized                     |  |
| 1000D*1300D     | 20*18                                                                               | 450G-1100G                        | Customized                     |  |
| 1000D*1300D     | 20*20                                                                               | 450G-1100G                        | Customized                     |  |
| 1000D*1300D     | 20*22                                                                               | 450G-1100G                        | Customized                     |  |