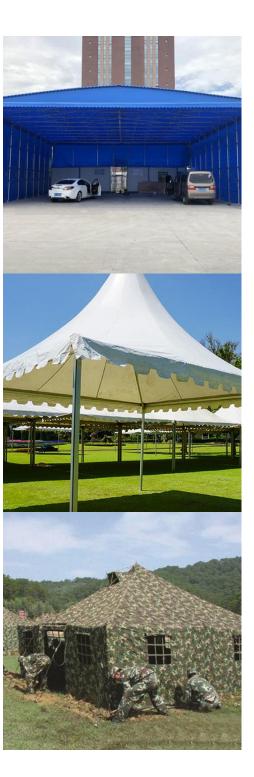

| Tent Fabric     |                                                                                                                    |                                       |                              |  |
|-----------------|--------------------------------------------------------------------------------------------------------------------|---------------------------------------|------------------------------|--|
| Composition:    |                                                                                                                    | PVC + Polyester                       |                              |  |
| Characteristic: | Flame Retardent, Waterproof                                                                                        | , Acrylic, Anti UV, Anti Cold         | l, Anti-Bacteria, Aging, Etc |  |
| Technics:       |                                                                                                                    | Coated                                |                              |  |
| Certification:  | M1, M2, B1, B2, 6F                                                                                                 | P, 12P, SONCAP, SABER, N              | FPA701.REACH                 |  |
| Apply area:     | Agi                                                                                                                | ricultural, Industrial, Irrigation    | n                            |  |
| Surface Style:  | Glossy                                                                                                             | Glossy, Semi Glossy, Matte, PVDF, Ect |                              |  |
| Stripe Pattern: | Fine Cloth Pattern, Linen Pattern, Leather Pattern, Cowhide Pattern, Diamond Pattern, Small<br>Square Pattern, Ect |                                       |                              |  |
| Thickness:      | 0.36-0.64MM                                                                                                        |                                       |                              |  |
| Lifetime:       |                                                                                                                    | 5years                                |                              |  |
|                 | 1) Tent Fabric                                                                                                     |                                       |                              |  |
|                 | 2) Camping Tent                                                                                                    |                                       |                              |  |
|                 | 3) Inflatable Tent                                                                                                 |                                       |                              |  |
| Application:    | 4) Military/Army Tent                                                                                              |                                       |                              |  |
|                 | 5) Frame Tent                                                                                                      |                                       |                              |  |
|                 | 6) Boudin/Stretch Tent Fabric                                                                                      |                                       |                              |  |
|                 | 7) Rooftop Tent                                                                                                    |                                       |                              |  |
|                 | Specif                                                                                                             | ication                               |                              |  |
| Yarn count      | Density                                                                                                            | Weight                                | Color                        |  |
| 500D*500D       | 18*22                                                                                                              | 450G-1000G                            | Customized                   |  |
| 840D*840D       | 18*18                                                                                                              | 450G-1000G                            | Customized                   |  |
| 1000D*1000D     | 18*18                                                                                                              | 450G-1000G                            | Customized                   |  |
| 1000D*1000D     | 20*20                                                                                                              | 450G-1000G                            | Customized                   |  |
| 1000D*1000D     | 30*30                                                                                                              | 450G-1000G                            | Customized                   |  |
| 1300D*1300D     | 20*20                                                                                                              | 450G-1000G                            | Customized                   |  |