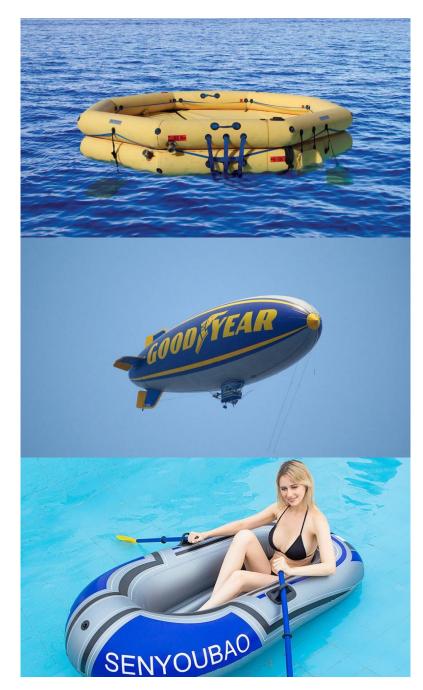

23\*23

600-1100G

Customized

1300D\*1300D

| Composition:    | PVC + Polyester                                                                       |            |            |  |
|-----------------|---------------------------------------------------------------------------------------|------------|------------|--|
| Characteristic: | Flame Retardent, Waterproof, Acrylic, Anti UV, Anti Cold, Anti-Bacteria, Aging, Etc   |            |            |  |
| Technics:       | Coated                                                                                |            |            |  |
| Certification:  | M1, M2, B1, B2, 6P, 12P, SONCAP, SABER, NFPA701.REACH                                 |            |            |  |
| Surface Style:  | Glossy, Semi Glossy, Matte, PVDF, Ect                                                 |            |            |  |
| Stripe Pattern: | Fine cloth pattern, linen pattern, leather pattern, cowhide pattern, diamond pattern, |            |            |  |
|                 | small square pattern, Ect                                                             |            |            |  |
| Thickness:      | 0.52-0.88MM                                                                           |            |            |  |
| Lifetime:       | 5years                                                                                |            |            |  |
|                 | 1) Inflatable Boat/Kayak                                                              |            |            |  |
|                 | 2) Drop Stitch Fabric                                                                 |            |            |  |
| Application:    | 3) Inflatable Ball                                                                    |            |            |  |
|                 | 4) Airship/Aircraft                                                                   |            |            |  |
|                 | 5) Paddle                                                                             |            |            |  |
|                 | 6) Life Raft                                                                          |            |            |  |
| Specification   |                                                                                       |            |            |  |
| Yarn count      | Density                                                                               | Weight     | Color      |  |
| 1000D*1000D     | 20*20                                                                                 | 650G-1100G | Customized |  |
| 1000D*1000D     | 23*23                                                                                 | 650G-1100G | Customized |  |
| 1000D*1000D     | 28*26                                                                                 | 650G-1100G | Customized |  |