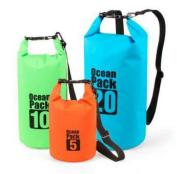

# Luggage Fabric

| PVC + Polyester                        |                                                                                                                                                                                                           |                                                                                                                                                                                                                                                                                                                                                                                                                                          |  |
|----------------------------------------|-----------------------------------------------------------------------------------------------------------------------------------------------------------------------------------------------------------|------------------------------------------------------------------------------------------------------------------------------------------------------------------------------------------------------------------------------------------------------------------------------------------------------------------------------------------------------------------------------------------------------------------------------------------|--|
| Flame Retardent, Waterproof,           | Flame Retardent, Waterproof, Acrylic, Anti UV, Anti Cold, Anti-Bacteria, Aging, Etc                                                                                                                       |                                                                                                                                                                                                                                                                                                                                                                                                                                          |  |
|                                        | Coated                                                                                                                                                                                                    |                                                                                                                                                                                                                                                                                                                                                                                                                                          |  |
| M1, M2, B1, B2, 6P                     | P, 12P, SONCAP, SABER, NFP                                                                                                                                                                                | A701.REACH                                                                                                                                                                                                                                                                                                                                                                                                                               |  |
| Glossy                                 | , Semi Glossy, Matte, PVDF, Ec                                                                                                                                                                            | et                                                                                                                                                                                                                                                                                                                                                                                                                                       |  |
| Fine Cloth Pattern, Linen Pattern, Lea | Fine Cloth Pattern, Linen Pattern, Leather Pattern, Cowhide Pattern, Diamond Pattern, Small Square<br>Pattern, Ect                                                                                        |                                                                                                                                                                                                                                                                                                                                                                                                                                          |  |
| 0.48MM                                 |                                                                                                                                                                                                           |                                                                                                                                                                                                                                                                                                                                                                                                                                          |  |
| 5years                                 |                                                                                                                                                                                                           |                                                                                                                                                                                                                                                                                                                                                                                                                                          |  |
| 1) Waterproof Bag                      |                                                                                                                                                                                                           |                                                                                                                                                                                                                                                                                                                                                                                                                                          |  |
| 2) Take-out Bag                        |                                                                                                                                                                                                           |                                                                                                                                                                                                                                                                                                                                                                                                                                          |  |
| 3) Vehicle Luggage Bag                 |                                                                                                                                                                                                           |                                                                                                                                                                                                                                                                                                                                                                                                                                          |  |
| 4) Linen Cart Bag                      |                                                                                                                                                                                                           |                                                                                                                                                                                                                                                                                                                                                                                                                                          |  |
| 5) Handbag                             |                                                                                                                                                                                                           |                                                                                                                                                                                                                                                                                                                                                                                                                                          |  |
| Specifi                                | ication                                                                                                                                                                                                   |                                                                                                                                                                                                                                                                                                                                                                                                                                          |  |
| Density                                | Weight                                                                                                                                                                                                    | Color                                                                                                                                                                                                                                                                                                                                                                                                                                    |  |
| 18*17                                  | 600G                                                                                                                                                                                                      | Customized                                                                                                                                                                                                                                                                                                                                                                                                                               |  |
| 18*16                                  | 600G                                                                                                                                                                                                      | Customized                                                                                                                                                                                                                                                                                                                                                                                                                               |  |
|                                        | M1, M2, B1, B2, 6F<br>Glossy<br>Fine Cloth Pattern, Linen Pattern, Le<br>1) Waterproof Bag<br>2) Take-out Bag<br>3) Vehicle Luggage Bag<br>4) Linen Cart Bag<br>5) Handbag<br>Specifi<br>Density<br>18*17 | Flame Retardent, Waterproof, Acrylic, Anti UV, Anti Cold, A<br>Coated<br>M1, M2, B1, B2, 6P, 12P, SONCAP, SABER, NFP.<br>Glossy, Semi Glossy, Matte, PVDF, Ec<br>Fine Cloth Pattern, Linen Pattern, Leather Pattern, Cowhide Pattern, 1<br>Pattern, Ect<br>0.48MM<br>5years<br>1) Waterproof Bag<br>2) Take-out Bag<br>3) Vehicle Luggage Bag<br>4) Linen Cart Bag<br>5) Handbag<br><b>Specification</b><br>Density Weight<br>18*17 600G |  |