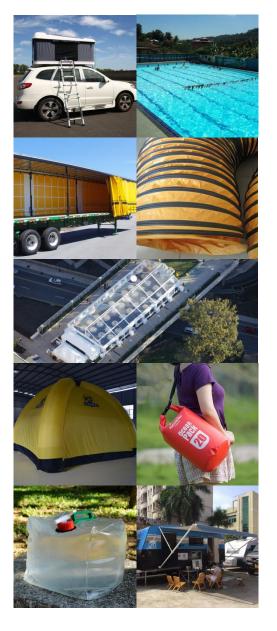

# Industrial PVC Tarpaulin

**PVC Coated & Laminated** 

PVC Ready made tarpaulin

**For Industrial Application** 

#### Transparent

- Excellent UV protection and light transparency.
- Application: Green House cover, tent window, warehouse curtain, Promotional shopping bags.
- With or without polyester base fabrics, Various pattern of the Polyester base fabric inside.

#### **Container Bag**

- PVC Laminated and Coated for high durability and flexibility, Strong tensile and tear.
- Application Several sizes of container bags, Storage tanks, any kinds of container

#### Structure

- PVC Coated with U.V. Are Retardant Anti-Mildew and surface treatment for durability.
- Application Air dome, Exhibitions, Stadiums, Sporting events, Sun protection in park.
- PVDF treatment on both side surface for long life span.

#### Inflatable

- PVC Knife coated 750g-1,500g. U.V., Anti-Mildew treatment for high weather resistant.
- Application Boat body, Double wall fabric, Seam tape, Water playing instruments.
- High durability and flexible substrate for easy handling welding and bonding).

#### **PVC Ventilation Duct**

- PVC Laminated and Coated / Any roll width on customer's request up to 3.60M.
- High durability and abrasion resistance, Strong adhesion for longer life span.
- · Excellent tear and tensile strength against high pressure of the

| Tent Fabric     |                                                                                                                    |                                       |                              |  |
|-----------------|--------------------------------------------------------------------------------------------------------------------|---------------------------------------|------------------------------|--|
| Composition:    |                                                                                                                    | PVC + Polyester                       |                              |  |
| Characteristic: | Flame Retardent, Waterproof                                                                                        | , Acrylic, Anti UV, Anti Cold         | l, Anti-Bacteria, Aging, Etc |  |
| Technics:       |                                                                                                                    | Coated                                |                              |  |
| Certification:  | M1, M2, B1, B2, 6F                                                                                                 | P, 12P, SONCAP, SABER, N              | FPA701.REACH                 |  |
| Apply area:     | Agi                                                                                                                | ricultural, Industrial, Irrigation    | n                            |  |
| Surface Style:  | Glossy                                                                                                             | Glossy, Semi Glossy, Matte, PVDF, Ect |                              |  |
| Stripe Pattern: | Fine Cloth Pattern, Linen Pattern, Leather Pattern, Cowhide Pattern, Diamond Pattern, Small<br>Square Pattern, Ect |                                       |                              |  |
| Thickness:      | 0.36-0.64MM                                                                                                        |                                       |                              |  |
| Lifetime:       |                                                                                                                    | 5years                                |                              |  |
|                 | 1) Tent Fabric                                                                                                     |                                       |                              |  |
|                 | 2) Camping Tent                                                                                                    |                                       |                              |  |
|                 | 3) Inflatable Tent                                                                                                 |                                       |                              |  |
| Application:    | 4) Military/Army Tent                                                                                              |                                       |                              |  |
|                 | 5) Frame Tent                                                                                                      |                                       |                              |  |
|                 | 6) Boudin/Stretch Tent Fabric                                                                                      |                                       |                              |  |
|                 | 7) Rooftop Tent                                                                                                    |                                       |                              |  |
|                 | Specif                                                                                                             | ication                               |                              |  |
| Yarn count      | Density                                                                                                            | Weight                                | Color                        |  |
| 500D*500D       | 18*22                                                                                                              | 450G-1000G                            | Customized                   |  |
| 840D*840D       | 18*18                                                                                                              | 450G-1000G                            | Customized                   |  |
| 1000D*1000D     | 18*18                                                                                                              | 450G-1000G                            | Customized                   |  |
| 1000D*1000D     | 20*20                                                                                                              | 450G-1000G                            | Customized                   |  |
| 1000D*1000D     | 30*30                                                                                                              | 450G-1000G                            | Customized                   |  |
| 1300D*1300D     | 20*20                                                                                                              | 450G-1000G                            | Customized                   |  |

## Truck Cover/Cover

| Composition:    |                                                                                     | PWC + Polyoster                   |                                |  |
|-----------------|-------------------------------------------------------------------------------------|-----------------------------------|--------------------------------|--|
| •               | PVC + Polyester                                                                     |                                   |                                |  |
| Characteristic: | Flame Retardent, Waterproof, Acrylic, Anti UV, Anti Cold, Anti-Bacteria, Aging, Etc |                                   |                                |  |
| Technics:       |                                                                                     | Coated                            |                                |  |
| Certification:  | M1, M2, B1, B                                                                       | 2, 6P, 12P, SONCAP, SABER, N      | FPA701.REACH                   |  |
| Surface Style:  | Gl                                                                                  | ossy, Semi Glossy, Matte, PVDF    | , Ect                          |  |
| Stripe Pattern: | Fine Cloth Pattern, Linen Pa                                                        | ttern, Leather Pattern, Cowhide P | attern, Diamond Pattern, Small |  |
|                 |                                                                                     | Square Pattern, Ect               |                                |  |
| Thickness:      |                                                                                     | 0.36-0.88MM                       |                                |  |
| Lifetime:       |                                                                                     | 5years                            |                                |  |
|                 | 1) Common Cover                                                                     |                                   |                                |  |
| Application:    | 2) Side Curtain Fabric                                                              |                                   |                                |  |
|                 | 3) SUV Back Curtain Fabric                                                          |                                   |                                |  |
|                 | Specification                                                                       |                                   |                                |  |
| Yarn count      | Density                                                                             | Weight                            | Color                          |  |
| 500D*500D       | 9*9                                                                                 | 450G-1100G                        | Customized                     |  |
| 500D*500D       | 18*17                                                                               | 450G-1100G                        | Customized                     |  |
| 1000D*1000D     | 9*9                                                                                 | 450G-1100G                        | Customized                     |  |
| 1000D*1000D     | 18*18 450G-1100G Customized                                                         |                                   |                                |  |
| 1000D*1000D     | 20*20 450G-1100G Customized                                                         |                                   |                                |  |
| 1000D*1000D     | 23*23 450G-1100G Customized                                                         |                                   |                                |  |
| 1000D*1300D     | 18*17                                                                               | 450G-1100G                        | Customized                     |  |
| 1000D*1300D     | 20*18                                                                               | 450G-1100G                        | Customized                     |  |
| 1000D*1300D     | 20*20                                                                               | 450G-1100G                        | Customized                     |  |
| 1000D*1300D     | 20*22                                                                               | 450G-1100G                        | Customized                     |  |

# Luggage Fabric

| PVC + Polyester                        |                                                                                                                                                                                                           |                                                                                                                                                                                                                                                                                                                                                                                                                                          |  |
|----------------------------------------|-----------------------------------------------------------------------------------------------------------------------------------------------------------------------------------------------------------|------------------------------------------------------------------------------------------------------------------------------------------------------------------------------------------------------------------------------------------------------------------------------------------------------------------------------------------------------------------------------------------------------------------------------------------|--|
| Flame Retardent, Waterproof,           | Flame Retardent, Waterproof, Acrylic, Anti UV, Anti Cold, Anti-Bacteria, Aging, Etc                                                                                                                       |                                                                                                                                                                                                                                                                                                                                                                                                                                          |  |
|                                        | Coated                                                                                                                                                                                                    |                                                                                                                                                                                                                                                                                                                                                                                                                                          |  |
| M1, M2, B1, B2, 6P                     | P, 12P, SONCAP, SABER, NFP                                                                                                                                                                                | A701.REACH                                                                                                                                                                                                                                                                                                                                                                                                                               |  |
| Glossy                                 | , Semi Glossy, Matte, PVDF, Ec                                                                                                                                                                            | et                                                                                                                                                                                                                                                                                                                                                                                                                                       |  |
| Fine Cloth Pattern, Linen Pattern, Lea | Fine Cloth Pattern, Linen Pattern, Leather Pattern, Cowhide Pattern, Diamond Pattern, Small Square<br>Pattern, Ect                                                                                        |                                                                                                                                                                                                                                                                                                                                                                                                                                          |  |
| 0.48MM                                 |                                                                                                                                                                                                           |                                                                                                                                                                                                                                                                                                                                                                                                                                          |  |
| 5years                                 |                                                                                                                                                                                                           |                                                                                                                                                                                                                                                                                                                                                                                                                                          |  |
| 1) Waterproof Bag                      |                                                                                                                                                                                                           |                                                                                                                                                                                                                                                                                                                                                                                                                                          |  |
| 2) Take-out Bag                        |                                                                                                                                                                                                           |                                                                                                                                                                                                                                                                                                                                                                                                                                          |  |
| 3) Vehicle Luggage Bag                 |                                                                                                                                                                                                           |                                                                                                                                                                                                                                                                                                                                                                                                                                          |  |
| 4) Linen Cart Bag                      |                                                                                                                                                                                                           |                                                                                                                                                                                                                                                                                                                                                                                                                                          |  |
| 5) Handbag                             |                                                                                                                                                                                                           |                                                                                                                                                                                                                                                                                                                                                                                                                                          |  |
| Specifi                                | ication                                                                                                                                                                                                   |                                                                                                                                                                                                                                                                                                                                                                                                                                          |  |
| Density                                | Weight                                                                                                                                                                                                    | Color                                                                                                                                                                                                                                                                                                                                                                                                                                    |  |
| 18*17                                  | 600G                                                                                                                                                                                                      | Customized                                                                                                                                                                                                                                                                                                                                                                                                                               |  |
| 18*16                                  | 600G                                                                                                                                                                                                      | Customized                                                                                                                                                                                                                                                                                                                                                                                                                               |  |
|                                        | M1, M2, B1, B2, 6F<br>Glossy<br>Fine Cloth Pattern, Linen Pattern, Le<br>1) Waterproof Bag<br>2) Take-out Bag<br>3) Vehicle Luggage Bag<br>4) Linen Cart Bag<br>5) Handbag<br>Specifi<br>Density<br>18*17 | Flame Retardent, Waterproof, Acrylic, Anti UV, Anti Cold, A<br>Coated<br>M1, M2, B1, B2, 6P, 12P, SONCAP, SABER, NFP.<br>Glossy, Semi Glossy, Matte, PVDF, Ec<br>Fine Cloth Pattern, Linen Pattern, Leather Pattern, Cowhide Pattern, 1<br>Pattern, Ect<br>0.48MM<br>5years<br>1) Waterproof Bag<br>2) Take-out Bag<br>3) Vehicle Luggage Bag<br>4) Linen Cart Bag<br>5) Handbag<br><b>Specification</b><br>Density Weight<br>18*17 600G |  |

## Pool fabric

| Composition:    | PVC + Polyester                                                                                                    |                               |            |  |
|-----------------|--------------------------------------------------------------------------------------------------------------------|-------------------------------|------------|--|
| Characteristic: | Flame Retardent, Waterproof, Acrylic, Anti UV, Anti Cold, Anti-Bacteria, Aging, Etc                                |                               |            |  |
| Technics:       | Coated                                                                                                             |                               |            |  |
| Certification:  | M1, M2, B1, B2, 6P,                                                                                                | 12P, SONCAP, SABER, NFPA      | 701.REACH  |  |
| Surface Style:  | Glossy,                                                                                                            | Semi Glossy, Matte, PVDF, Ect |            |  |
| Stripe Pattern: | Fine Cloth Pattern, Linen Pattern, Leather Pattern, Cowhide Pattern, Diamond Pattern, Small<br>Square Pattern, Ect |                               |            |  |
| Thickness:      | 0.48-0.88MM                                                                                                        |                               |            |  |
| Lifetime:       | 5years                                                                                                             |                               |            |  |
|                 | 1) Family Pool                                                                                                     |                               |            |  |
|                 | 2) Frame Pool                                                                                                      |                               |            |  |
|                 | 3) Farming Pool                                                                                                    |                               |            |  |
| Application:    | Flexible/Pillow Tank/Bladder                                                                                       |                               |            |  |
|                 | 5) Vinyl Liner                                                                                                     |                               |            |  |
| 6) Pool Liner   |                                                                                                                    |                               |            |  |
|                 | 7) Feul Bladder                                                                                                    |                               |            |  |
| Specification   |                                                                                                                    |                               |            |  |
| Yarn count      | Density                                                                                                            | Weight                        | Color      |  |
| 1000D*1000D     | 20*20                                                                                                              | 600-1100G                     | Customized |  |
| 1000D*1000D     | 28*26                                                                                                              | 600-1100G                     | Customized |  |
|                 |                                                                                                                    |                               |            |  |