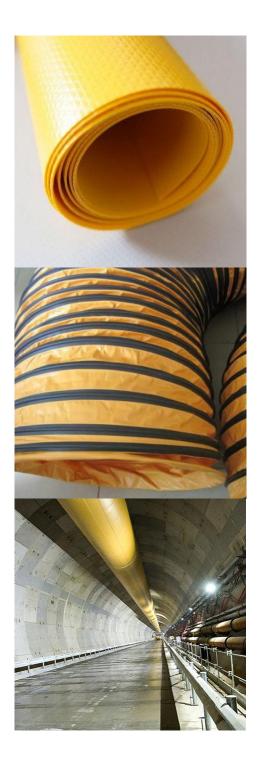

#### **PVC Ventilation Duct**

- PVC Laminated and Coated / Any roll width on customer's request up to 3.60M.
- High durability and abrasion resistance, Strong adhesion for longer life span.
- · Excellent tear and tensile strength against high pressure of the

# Ventilation ducting

| Composition:    | PVC + Polyester                                                                                                    |                               |            |  |  |
|-----------------|--------------------------------------------------------------------------------------------------------------------|-------------------------------|------------|--|--|
| Characteristic: | Flame Retardent, Waterproof, Acrylic, Anti UV, Anti Cold, Anti-Bacteria, Aging, Etc                                |                               |            |  |  |
| Technics:       | Coated                                                                                                             |                               |            |  |  |
| Certification:  | M1, M2, B1, B2, 6P,                                                                                                | 12P, SONCAP, SABER, NFPA701   | .REACH     |  |  |
| Surface Style:  | Glossy,                                                                                                            | Semi Glossy, Matte, PVDF, ect |            |  |  |
| Stripe Pattern: | Fine Cloth Pattern, Linen Pattern, Leather Pattern, Cowhide Pattern, Diamond Pattern, Small<br>Square Pattern, Ect |                               |            |  |  |
| Thickness:      | 0.36-0.64MM                                                                                                        |                               |            |  |  |
| Lifetime:       | 5years                                                                                                             |                               |            |  |  |
|                 | 1) Mining Ventilation Ducting Fabric                                                                               |                               |            |  |  |
| Application:    | 2) Tunnel Ventilation Ducting Fabric                                                                               |                               |            |  |  |
|                 | 3) Fabric/Ventilation Ducting Fabric                                                                               |                               |            |  |  |
|                 | Specification                                                                                                      |                               |            |  |  |
| Yarn count      | Density                                                                                                            | Weight                        | Color      |  |  |
| 1000D*1000D     | 9*9                                                                                                                | 450-800G                      | Customized |  |  |
| 1300D*1300D     | 9*9 450-800G Customized                                                                                            |                               |            |  |  |
| 1300D*1300D     | 12*12 450-800G Customized                                                                                          |                               |            |  |  |
| 1500D*1500D     | 9*9 450-800G Customized                                                                                            |                               |            |  |  |
| 2000D*2000D     | 9*9 450-800G Customized                                                                                            |                               |            |  |  |