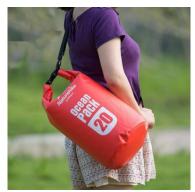

# Luggage Fabric

| PVC + Polyester                        |                                                                                                                                                                                                           |                                                                                                                                                                                                                                                                                                                                                                                                                                          |  |
|----------------------------------------|-----------------------------------------------------------------------------------------------------------------------------------------------------------------------------------------------------------|------------------------------------------------------------------------------------------------------------------------------------------------------------------------------------------------------------------------------------------------------------------------------------------------------------------------------------------------------------------------------------------------------------------------------------------|--|
| Flame Retardent, Waterproof,           | Flame Retardent, Waterproof, Acrylic, Anti UV, Anti Cold, Anti-Bacteria, Aging, Etc                                                                                                                       |                                                                                                                                                                                                                                                                                                                                                                                                                                          |  |
|                                        | Coated                                                                                                                                                                                                    |                                                                                                                                                                                                                                                                                                                                                                                                                                          |  |
| M1, M2, B1, B2, 6P                     | P, 12P, SONCAP, SABER, NFP                                                                                                                                                                                | A701.REACH                                                                                                                                                                                                                                                                                                                                                                                                                               |  |
| Glossy                                 | , Semi Glossy, Matte, PVDF, Ec                                                                                                                                                                            | et                                                                                                                                                                                                                                                                                                                                                                                                                                       |  |
| Fine Cloth Pattern, Linen Pattern, Lea | Fine Cloth Pattern, Linen Pattern, Leather Pattern, Cowhide Pattern, Diamond Pattern, Small Square<br>Pattern, Ect                                                                                        |                                                                                                                                                                                                                                                                                                                                                                                                                                          |  |
| 0.48MM                                 |                                                                                                                                                                                                           |                                                                                                                                                                                                                                                                                                                                                                                                                                          |  |
| 5years                                 |                                                                                                                                                                                                           |                                                                                                                                                                                                                                                                                                                                                                                                                                          |  |
| 1) Waterproof Bag                      |                                                                                                                                                                                                           |                                                                                                                                                                                                                                                                                                                                                                                                                                          |  |
| 2) Take-out Bag                        |                                                                                                                                                                                                           |                                                                                                                                                                                                                                                                                                                                                                                                                                          |  |
| 3) Vehicle Luggage Bag                 |                                                                                                                                                                                                           |                                                                                                                                                                                                                                                                                                                                                                                                                                          |  |
| 4) Linen Cart Bag                      |                                                                                                                                                                                                           |                                                                                                                                                                                                                                                                                                                                                                                                                                          |  |
| 5) Handbag                             |                                                                                                                                                                                                           |                                                                                                                                                                                                                                                                                                                                                                                                                                          |  |
| Specifi                                | ication                                                                                                                                                                                                   |                                                                                                                                                                                                                                                                                                                                                                                                                                          |  |
| Density                                | Weight                                                                                                                                                                                                    | Color                                                                                                                                                                                                                                                                                                                                                                                                                                    |  |
| 18*17                                  | 600G                                                                                                                                                                                                      | Customized                                                                                                                                                                                                                                                                                                                                                                                                                               |  |
| 18*16                                  | 600G                                                                                                                                                                                                      | Customized                                                                                                                                                                                                                                                                                                                                                                                                                               |  |
|                                        | M1, M2, B1, B2, 6F<br>Glossy<br>Fine Cloth Pattern, Linen Pattern, Le<br>1) Waterproof Bag<br>2) Take-out Bag<br>3) Vehicle Luggage Bag<br>4) Linen Cart Bag<br>5) Handbag<br>Specifi<br>Density<br>18*17 | Flame Retardent, Waterproof, Acrylic, Anti UV, Anti Cold, A<br>Coated<br>M1, M2, B1, B2, 6P, 12P, SONCAP, SABER, NFP.<br>Glossy, Semi Glossy, Matte, PVDF, Ec<br>Fine Cloth Pattern, Linen Pattern, Leather Pattern, Cowhide Pattern, 1<br>Pattern, Ect<br>0.48MM<br>5years<br>1) Waterproof Bag<br>2) Take-out Bag<br>3) Vehicle Luggage Bag<br>4) Linen Cart Bag<br>5) Handbag<br><b>Specification</b><br>Density Weight<br>18*17 600G |  |