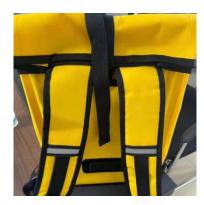

# Luggage Fabric

| PVC + Polyester                        |                                                                                                                                                                                                           |                                                                                                                                                                                                                                                                                                                                                                                                                                          |  |
|----------------------------------------|-----------------------------------------------------------------------------------------------------------------------------------------------------------------------------------------------------------|------------------------------------------------------------------------------------------------------------------------------------------------------------------------------------------------------------------------------------------------------------------------------------------------------------------------------------------------------------------------------------------------------------------------------------------|--|
| Flame Retardent, Waterproof,           | Flame Retardent, Waterproof, Acrylic, Anti UV, Anti Cold, Anti-Bacteria, Aging, Etc                                                                                                                       |                                                                                                                                                                                                                                                                                                                                                                                                                                          |  |
|                                        | Coated                                                                                                                                                                                                    |                                                                                                                                                                                                                                                                                                                                                                                                                                          |  |
| M1, M2, B1, B2, 6P                     | P, 12P, SONCAP, SABER, NFP                                                                                                                                                                                | A701.REACH                                                                                                                                                                                                                                                                                                                                                                                                                               |  |
| Glossy                                 | , Semi Glossy, Matte, PVDF, Ec                                                                                                                                                                            | et                                                                                                                                                                                                                                                                                                                                                                                                                                       |  |
| Fine Cloth Pattern, Linen Pattern, Lea | Fine Cloth Pattern, Linen Pattern, Leather Pattern, Cowhide Pattern, Diamond Pattern, Small Square<br>Pattern, Ect                                                                                        |                                                                                                                                                                                                                                                                                                                                                                                                                                          |  |
| 0.48MM                                 |                                                                                                                                                                                                           |                                                                                                                                                                                                                                                                                                                                                                                                                                          |  |
| 5years                                 |                                                                                                                                                                                                           |                                                                                                                                                                                                                                                                                                                                                                                                                                          |  |
| 1) Waterproof Bag                      |                                                                                                                                                                                                           |                                                                                                                                                                                                                                                                                                                                                                                                                                          |  |
| 2) Take-out Bag                        |                                                                                                                                                                                                           |                                                                                                                                                                                                                                                                                                                                                                                                                                          |  |
| 3) Vehicle Luggage Bag                 |                                                                                                                                                                                                           |                                                                                                                                                                                                                                                                                                                                                                                                                                          |  |
| 4) Linen Cart Bag                      |                                                                                                                                                                                                           |                                                                                                                                                                                                                                                                                                                                                                                                                                          |  |
| 5) Handbag                             |                                                                                                                                                                                                           |                                                                                                                                                                                                                                                                                                                                                                                                                                          |  |
| Specifi                                | ication                                                                                                                                                                                                   |                                                                                                                                                                                                                                                                                                                                                                                                                                          |  |
| Density                                | Weight                                                                                                                                                                                                    | Color                                                                                                                                                                                                                                                                                                                                                                                                                                    |  |
| 18*17                                  | 600G                                                                                                                                                                                                      | Customized                                                                                                                                                                                                                                                                                                                                                                                                                               |  |
| 18*16                                  | 600G                                                                                                                                                                                                      | Customized                                                                                                                                                                                                                                                                                                                                                                                                                               |  |
|                                        | M1, M2, B1, B2, 6F<br>Glossy<br>Fine Cloth Pattern, Linen Pattern, Le<br>1) Waterproof Bag<br>2) Take-out Bag<br>3) Vehicle Luggage Bag<br>4) Linen Cart Bag<br>5) Handbag<br>Specifi<br>Density<br>18*17 | Flame Retardent, Waterproof, Acrylic, Anti UV, Anti Cold, A<br>Coated<br>M1, M2, B1, B2, 6P, 12P, SONCAP, SABER, NFP.<br>Glossy, Semi Glossy, Matte, PVDF, Ec<br>Fine Cloth Pattern, Linen Pattern, Leather Pattern, Cowhide Pattern, 1<br>Pattern, Ect<br>0.48MM<br>5years<br>1) Waterproof Bag<br>2) Take-out Bag<br>3) Vehicle Luggage Bag<br>4) Linen Cart Bag<br>5) Handbag<br><b>Specification</b><br>Density Weight<br>18*17 600G |  |