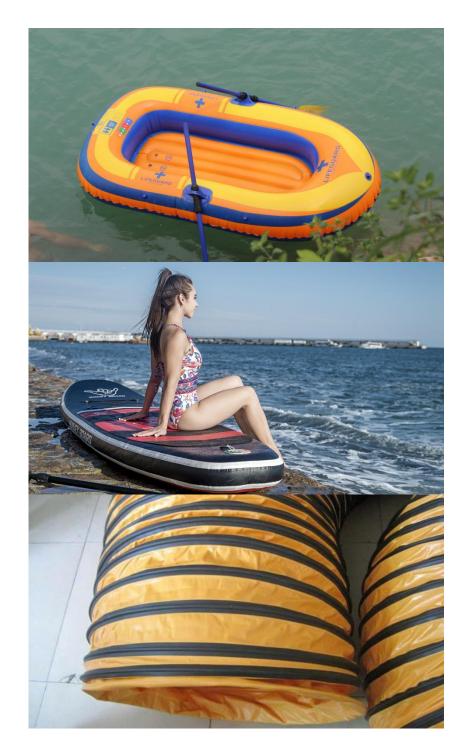

#### Inflatable

- PVC Knife coated 750g-1,500g. U.V., Anti-Mildew treatment for high weather resistant.
- Application Boat body, Double wall fabric, Seam tape, Water playing instruments.
- High durability and flexible substrate for easy handling welding and bonding).

#### **PVC Ventilation Duct**

- PVC Laminated and Coated / Any roll width on customer's request up to 3.60M.
- High durability and abrasion resistance, Strong adhesion for longer life span.
- · Excellent tear and tensile strength against high pressure of the

23\*23

600-1100G

Customized

1300D\*1300D

| Composition:    | PVC + Polyester                                                                       |            |            |  |
|-----------------|---------------------------------------------------------------------------------------|------------|------------|--|
| Characteristic: | Flame Retardent, Waterproof, Acrylic, Anti UV, Anti Cold, Anti-Bacteria, Aging, Etc   |            |            |  |
| Technics:       | Coated                                                                                |            |            |  |
| Certification:  | M1, M2, B1, B2, 6P, 12P, SONCAP, SABER, NFPA701.REACH                                 |            |            |  |
| Surface Style:  | Glossy, Semi Glossy, Matte, PVDF, Ect                                                 |            |            |  |
| Stripe Pattern: | Fine cloth pattern, linen pattern, leather pattern, cowhide pattern, diamond pattern, |            |            |  |
|                 | small square pattern, Ect                                                             |            |            |  |
| Thickness:      | 0.52-0.88MM                                                                           |            |            |  |
| Lifetime:       | 5years                                                                                |            |            |  |
|                 | 1) Inflatable Boat/Kayak                                                              |            |            |  |
|                 | 2) Drop Stitch Fabric                                                                 |            |            |  |
| Application:    | 3) Inflatable Ball                                                                    |            |            |  |
|                 | 4) Airship/Aircraft                                                                   |            |            |  |
|                 | 5) Paddle                                                                             |            |            |  |
|                 | 6) Life Raft                                                                          |            |            |  |
| Specification   |                                                                                       |            |            |  |
| Yarn count      | Density                                                                               | Weight     | Color      |  |
| 1000D*1000D     | 20*20                                                                                 | 650G-1100G | Customized |  |
| 1000D*1000D     | 23*23                                                                                 | 650G-1100G | Customized |  |
| 1000D*1000D     | 28*26                                                                                 | 650G-1100G | Customized |  |