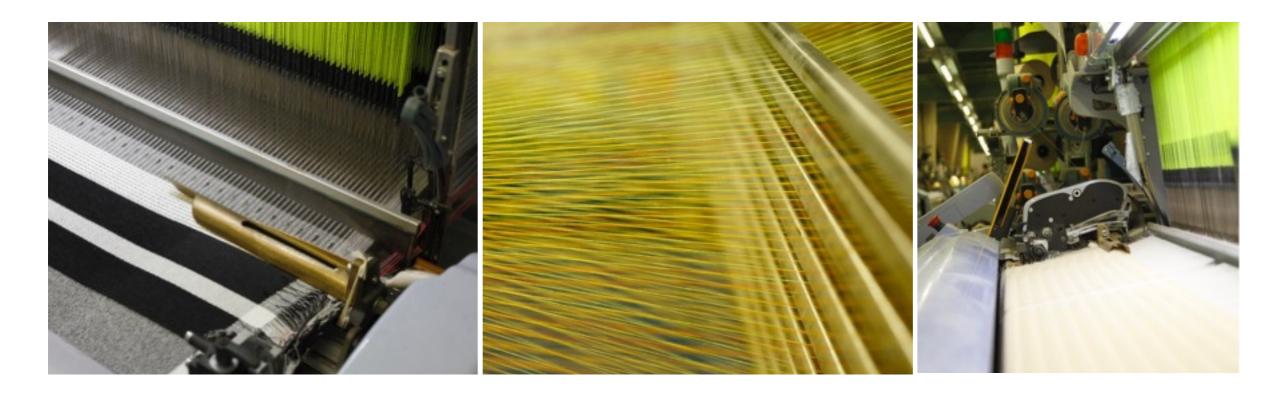

### ABOUT US Weaving

almeida

The Weaving Pole has a unique equipment park: 93 itema looms (divided by 73 jacquard staubli and 20 machines).

This productive unit, with great versatility and responsiveness, is capable of presenting 450 tons/month to the market.