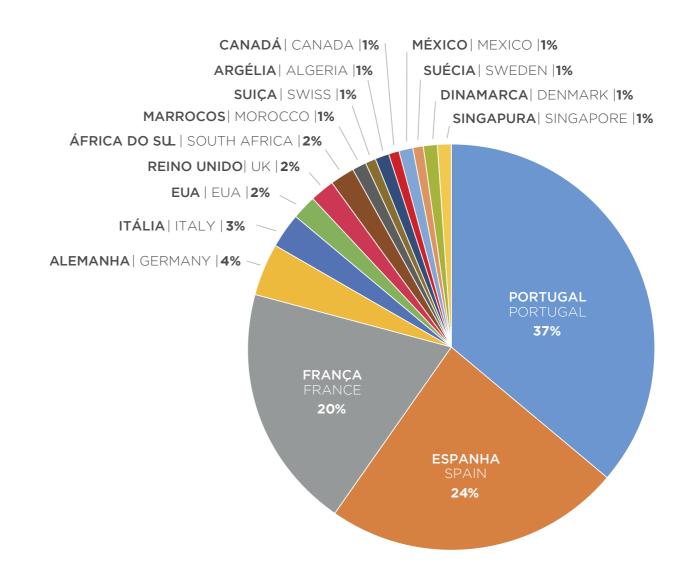

#### International Presence

Têxteis J.F. Almeida, S.A. has always been directed to the international market, more specifically the European countries, which assume a considerable part of our production.

However, the American, African and Asian destinations have also been properly explored. And as a result, JFA products are present in the four corners of the world and we have business relationships with approximately 50 countries.

Such an extensive "business geography" requires permanent care.

The relationship with the Customer, that we want always to be of proximity and trust, has become a challenge!

Quality and Sustainability are issues with which we are confronted at all times, and the Commercial Department, by definition, gladly and proudly presents, represents and defends JFA flag all over the world.