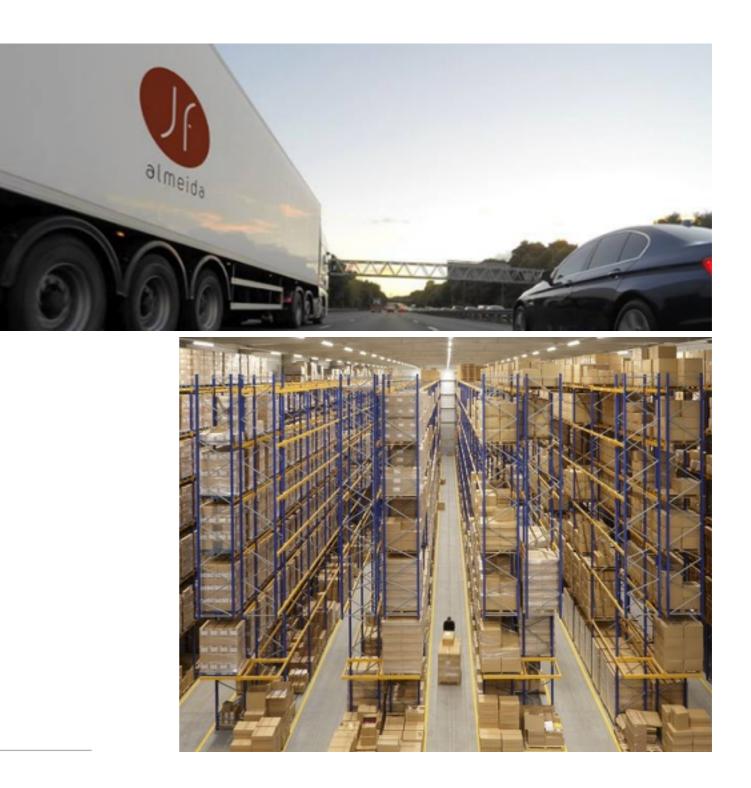

### ABOUT US Logistic

almeida

The Têxteis J.F. Almeida, S.A. Logistics Unit was opened in January 2016 by the Minister of Economy.

This vital piece of infrastructure is the result of an investment of 1,5 million euro and has enabled the company's storage capacity to rise to 4.400 pallets, equal do 160 TIR trucks or 800 tons of finished products.

Efficiency and capacity to respond to clients are the order of the day at this new plant. The entire process is a utomated, thereby guaranteeing delivery in less than 48 hours.

əlmeida