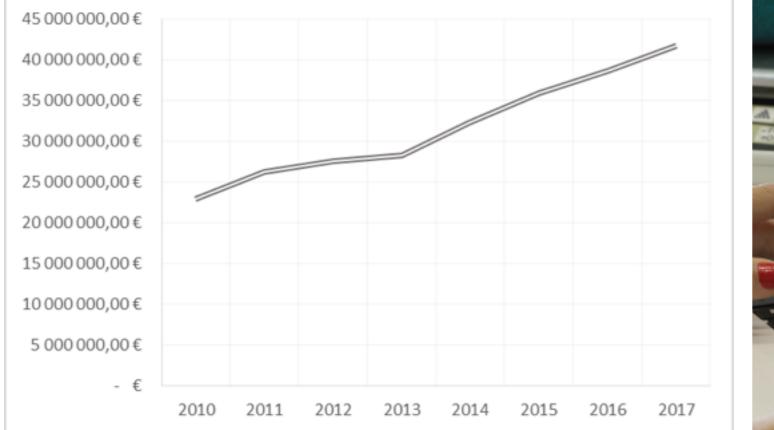

ype of fiber.

With a modern fleet of machines, it has a monthly capacity of 1100 tonnes and can thus be considered to be one of the largest dye shops in Europe.

This Pole has a 24-hour lab that can respond to new colors in just one day.



### ABOUT US Logistic

almeida

The Têxteis J.F. Almeida, S.A. Logistics Unit was opened in January 2016 by the Minister of Economy.

This vital piece of infrastructure is the result of an investment of 1,5 million euro and has enabled the company's storage capacity to rise to 4.400 pallets, equal do 160 TIR trucks or 800 tons of finished products.

Efficiency and capacity to respond to clients are the order of the day at this new plant. The entire process is a utomated, thereby guaranteeing delivery in less than 48 hours.



əlmeida

## SOME NUMBERS



TURNOVER 2017: 41.723.530,00 EUR. Growth of 9%.





#### International Presence

Têxteis J.F. Almeida, S.A. has always been directed to the international market, more specifically the European countries, which assume a considerable part of our production.

However, the American, African and Asian destinations have also been properly explored. And as a result, JFA products are present in the four corners of the world and we have business relationships with approximately 50 countries.

Such an extensive "business geography" requires permanent care.

The relationship with the Customer, that we want always to be of proximity and trust, has become a challenge!

Quality and Sustainability are issues with which we are confronted at all times, and the Commercial Department, by definition, gladl