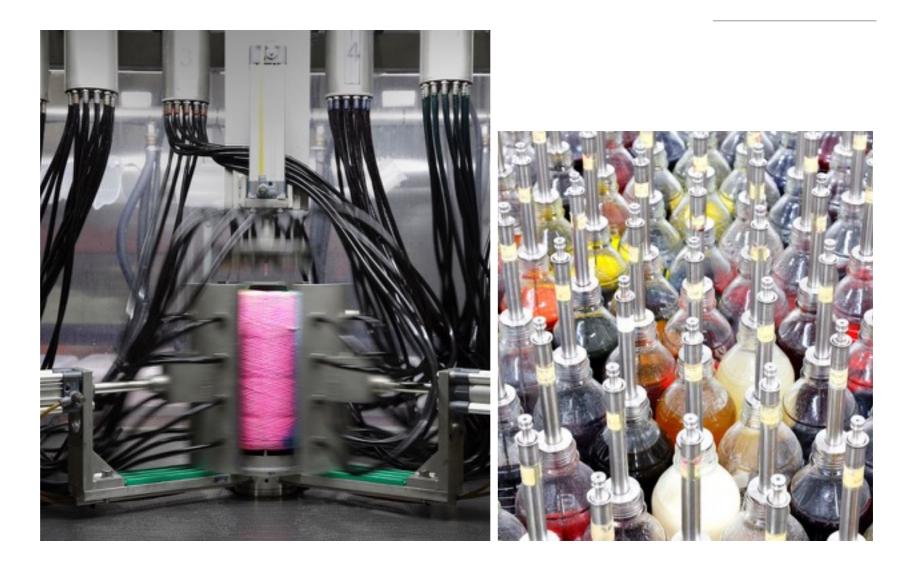

## ABOUT US

almeida

The Dyeing Pole provides services of dyeing and finishing of felts, quilts, fabric and yarn in any type of fiber.

With a modern fleet of machines, it has a monthly capacity of 1100 tonnes and can thus be considered to be one of the largest dye shops in Europe.

This Pole has a 24-hour lab that can respond to new colors in just one day.