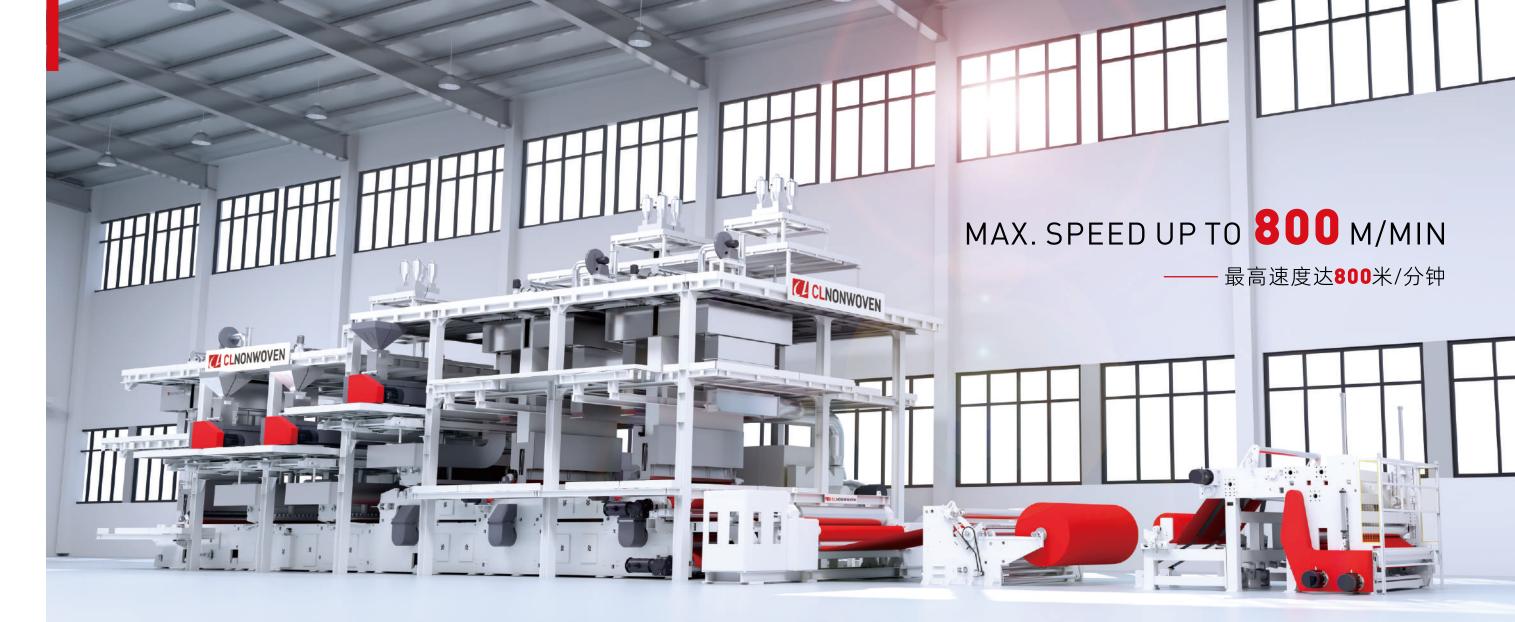

# **CL NONWOVEN**

CL NONWOVEN is one of the leading providers of complete nonwoven lines worldwide. We enable our customers to produce nonwoven fabrics economically, reliably and sustainably.

We mainly manufacture spunbond nonwoven lines with up to four spin beam PP lines, such as SSSS, SSS, SS, S and PET, PLA, Bi-Co lines. And spunmelt (spunbond&meltblown composite) lines with up to six spin positions, such as SSMMSS, SMMMSS, SMMSS, SSMS, SMMS, SMS. The maximum speed of the lastest spunmelt line has reached up to 800m/min, the optimum grammage range will be from 8 to 80g/sq.m with high technical performance.