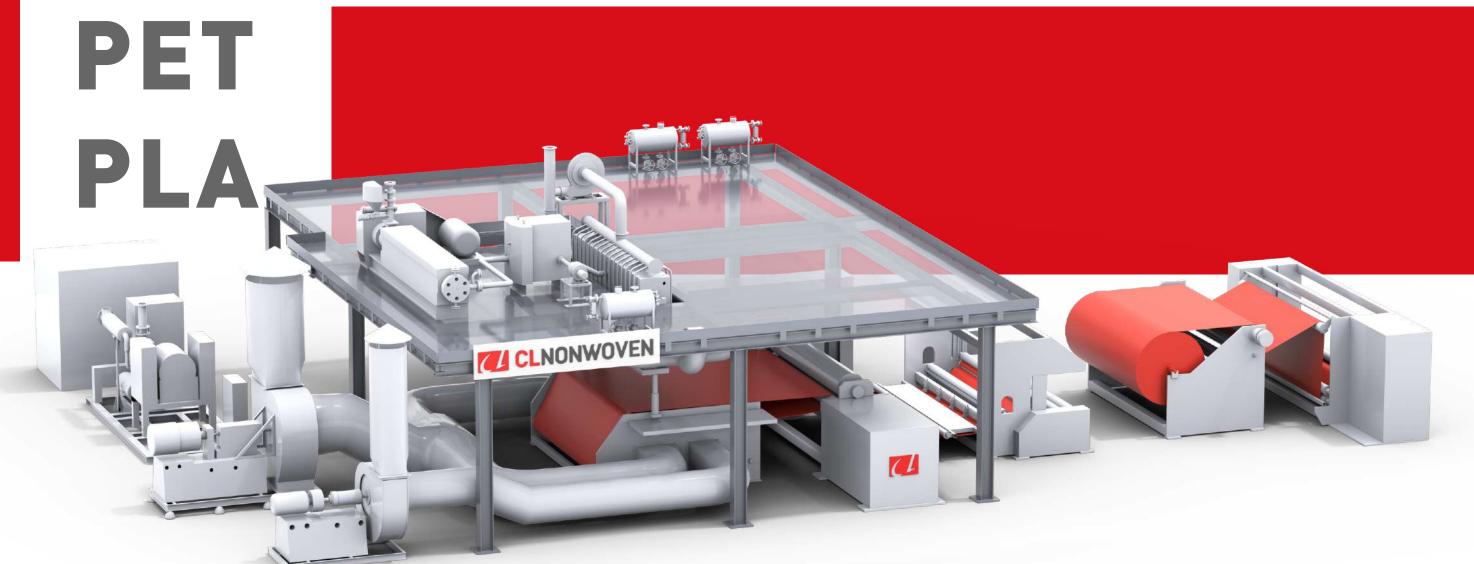

# PET PLA

| Opt. GSM<br>(克重范围)   | <b>Max. speed</b><br>(最高速度) | <b>Eft. width</b><br>(成品幅宽) | <b>Capacity</b><br>(年产能) |
|----------------------|-----------------------------|-----------------------------|--------------------------|
| <b>15-280</b> g/sq.m | <b>150</b> m/min.           | 1600 <sub>mm</sub>          | <b>1500</b> T/a          |
|                      |                             | <b>2400</b> mm              | <b>2300</b> T/a          |
|                      |                             | 3200 <sub>mm</sub>          | <b>3000</b> T/a          |

# **RIGHT LINE**

for

RIGHT APPLICATION

PET

**PLA** 

Packaging <sup>包装材料</sup>

Packaging <sup>包装材料</sup>

Filtration

过滤材料