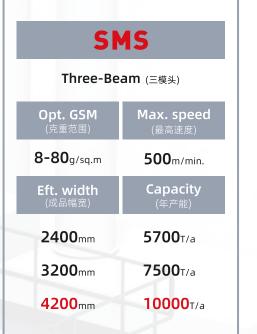

# **SSS**

Three-Beam (三模头)

Opt. GSM Max. speed · (克重范围) (最高速度)

**8-100**g/sq.m 600m/min.

Eft. width Capacity (成品幅宽) (年产能)

2400<sub>mm</sub> 6800<sub>T/a</sub>

3200<sub>mm</sub> **9000**T/a

4200<sub>mm</sub> 12000T/a