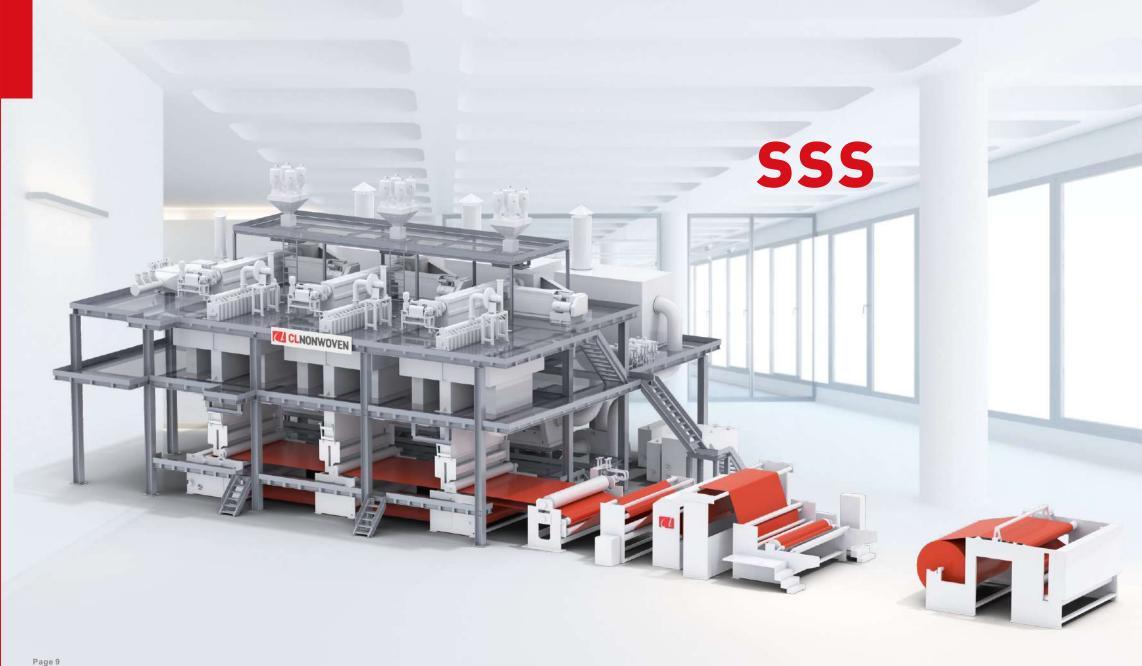

# **SSSS**

Four-Beam (四模头)

Opt. GSM Max. speed (克重范围) (最高速度)

**8-100**g/sq.m 800m/min.

Eft. width Capacity (成品幅宽) (年产能)

9000<sub>T/a</sub> 2400<sub>mm</sub>

**12000**T/a 3200<sub>mm</sub>

16000<sub>T/a</sub> 4200<sub>mm</sub>

# **SSS**

Three-Beam (三模头)

Opt. GSM Max. speed · (克重范围) (最高速度)

**8-100**g/sq.m 600m/min.

Eft. width Capacity (成品幅宽) (年产能)

2400<sub>mm</sub> 6800<sub>T/a</sub>

3200<sub>mm</sub> **9000**T/a

4200<sub>mm</sub> 12000T/a