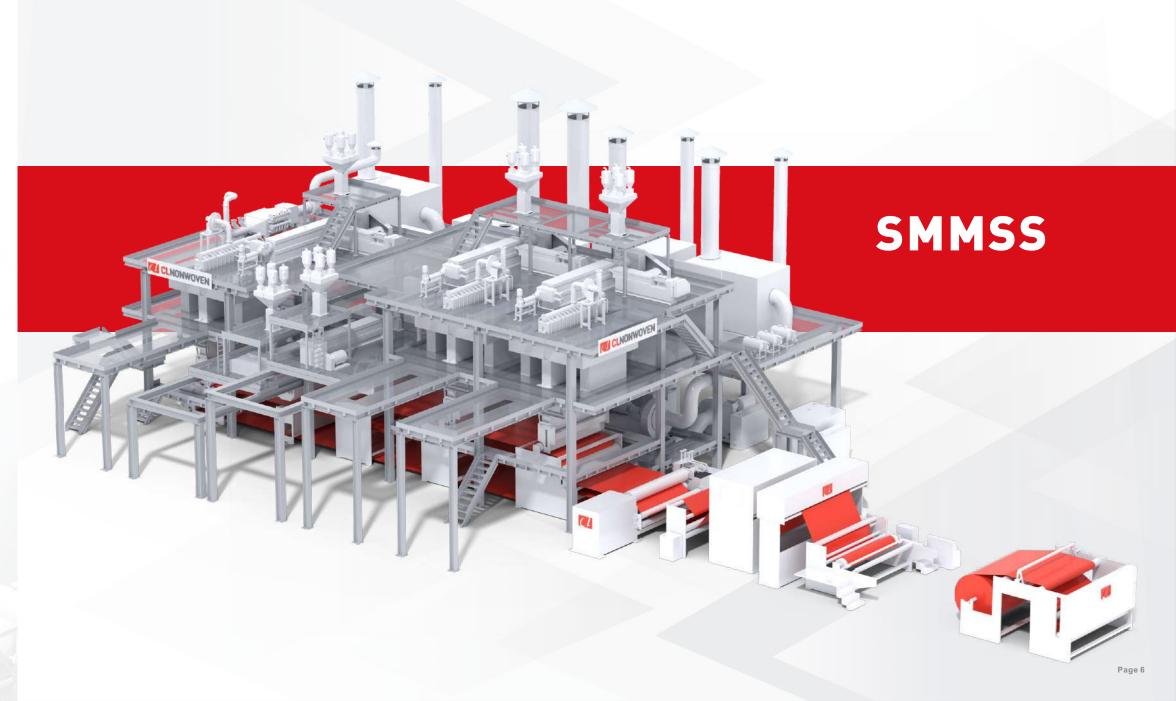

# SSMMSS/SMMMSS

Opt. GSM (克重范围)

**8-80**g/sq.m

Max. speed (最高速度)

**800**m/min.

Eft. width (成品幅宽)

2400mm 3200mm

**4200**mm

Capacity(年产能)

**11000/10000**T/a

**15000/13500**T/a

**20000/18000**T/a