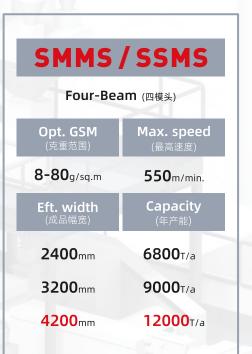

# **SSSS**

Four-Beam (四模头)

Opt. GSM Max. speed (克重范围) (最高速度)

**8-100**g/sq.m 800m/min.

Eft. width Capacity (成品幅宽) (年产能)

9000<sub>T/a</sub> 2400<sub>mm</sub>

**12000**T/a 3200<sub>mm</sub>

16000<sub>T/a</sub> 4200<sub>mm</sub>

# **SSS**

Three-Beam (三模头)

Opt. GSM Max. speed · (克重范围) (最高速度)

**8-100**g/sq.m 600m/min.

Eft. width Capacity (成品幅宽) (年产能)

2400<sub>mm</sub> 6800<sub>T/a</sub>

3200<sub>mm</sub> **9000**T/a

4200<sub>mm</sub> 12000T/a