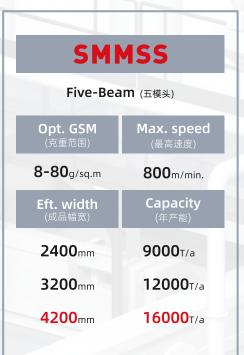

# SSMMSS/SMMMSS

Opt. GSM (克重范围)

**8-80**g/sq.m

Max. speed (最高速度)

**800**m/min.

Eft. width (成品幅宽)

2400mm 3200mm

**4200**mm

Capacity(年产能)

**11000/10000**T/a

**15000/13500**T/a

**20000/18000**T/a