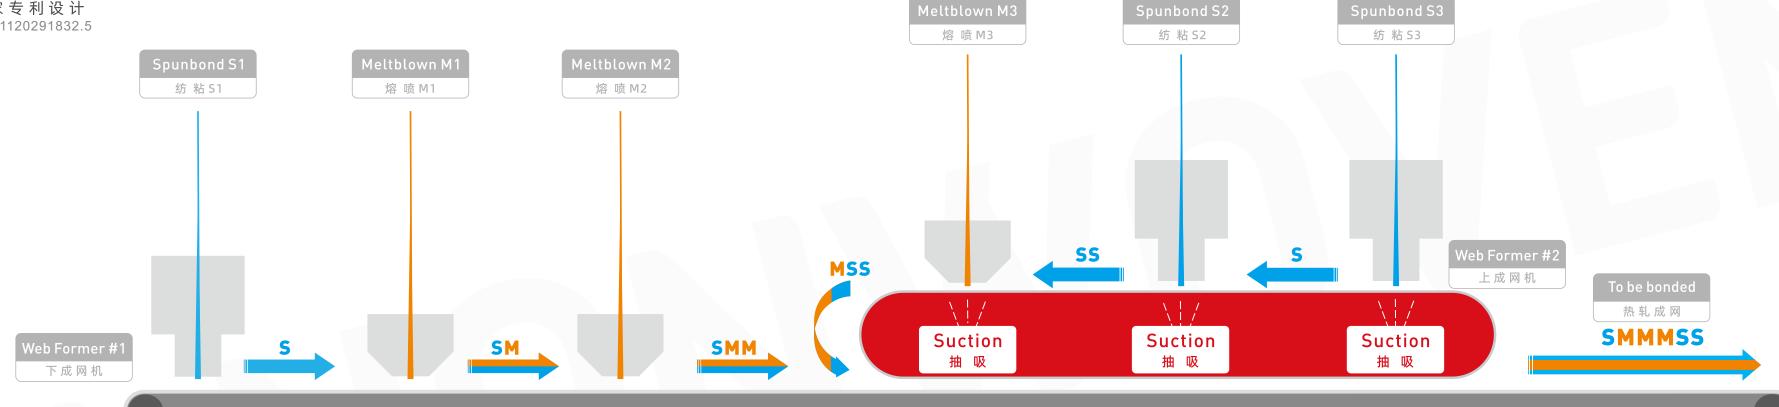

高速度)

**800**m/min.

Eft. width (成品幅宽)

2400mm 3200mm

**4200**mm

Capacity(年产能)

**11000/10000**T/a

**15000/13500**T/a

**20000/18000**T/a

# **RIGHT LINE** for RIGHT APPLICATION

## HYGIENE

Diapers Incontinence products

Feminine hygiene Wines

Pads

Absorbent pads

卫生材料 纸尿裤

吸收垫

纸尿裤 成人失禁垫 女士卫生巾 擦拭巾 护垫

## MEDICAL

Face masks

Protective clothing Disposable garments Surgical drapes

Shoe covers

医疗材料

口罩 防护服 一次性衣物

手术用布帘 鞋套

= #



The line could be customized as your needs.

生产线可根据特定需求定制化。







# **RIGHT LINE** for RIGHT APPLICATION

# HYGIENE

Diapers Incontinence products Feminine hygiene Wipes Pads

# 卫生材料

纸尿裤 成人失禁垫 女士卫生巾 擦拭巾 护垫 吸收垫

## MEDICAL

ace masks rotective clothing isposable garments urgical drapes hoe covers

# 医疗材料

口罩 防护服 一次性衣物 手术用布帘 鞋套



# **Exclusive Design**





# Suction 抽吸

Suction 抽吸

Suction 抽吸

# HIGHER HYDROHEAD INDEX | LOWER ENERGY CONSUMPTION

Compare with single web-former lines

更高 抗静水压指标 更低 生产能源消耗 相较与单层成网设备

Page 7



# **SSSS**

Four-Beam (四模头)

Opt. GSM Max. speed (克重范围) (最高速度)

**8-100**g/sq.m 800m/min.

Eft. width Capacity (成品幅宽) (年产能)

9000<sub>T/a</sub> 2400<sub>mm</sub>

**12000**T/a 3200<sub>mm</sub>

16000<sub>T/a</sub> 4200<sub>mm</sub>

# **SSS**

Three-Beam (三模头)

Opt. GSM Max. speed · (克重范围) (最高速度)

**8-100**g/sq.m 600m/min.

Eft. width Capacity (成品幅宽) (年产能)

2400<sub>mm</sub> 6800<sub>T/a</sub>

3200<sub>mm</sub> **9000**T/a

4200<sub>mm</sub> 12000T/a

# **SS**

Double Beam (双模头)

Opt. GSM Max. speed (克重范围) (最高速度)

**8-150**g/sq.m 450m/min.

Eft. width Capacity (成品幅宽) (年产能)

1600<sub>mm</sub> **3000**T/a

2400<sub>mm</s