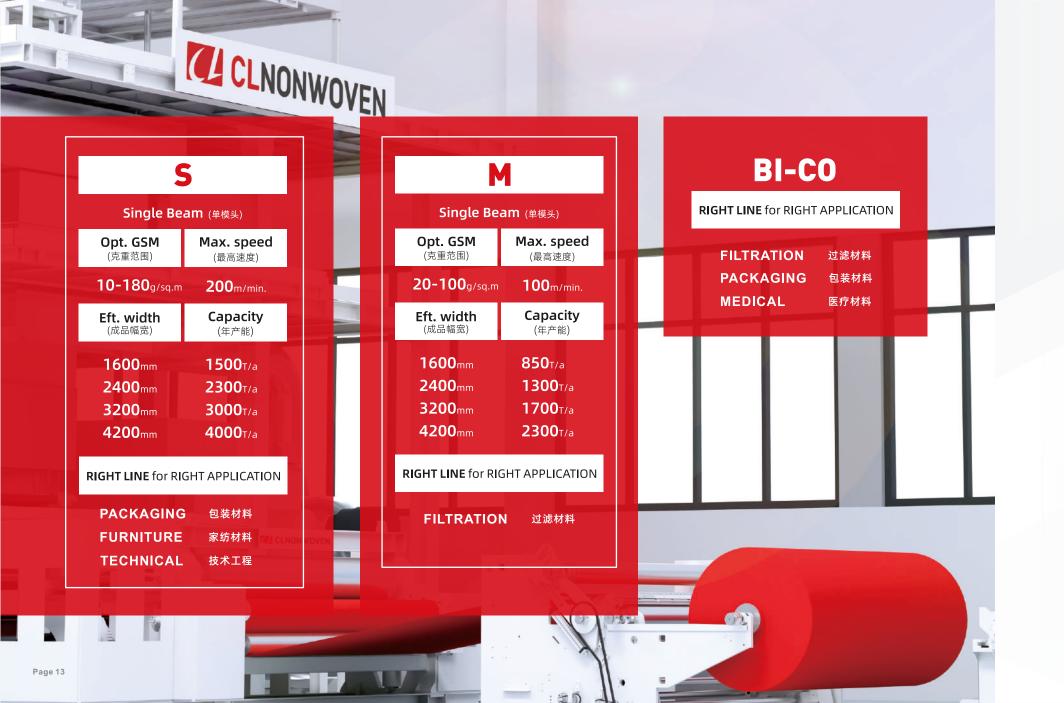

# **SS**

Double Beam (双模头)

Opt. GSM Max. speed (克重范围) (最高速度)

**8-150**g/sq.m 450m/min.

Eft. width Capacity (成品幅宽) (年产能)

1600<sub>mm</sub> **3000**T/a

2400<sub>mm</sub> **4500**T/a 3200<sub>mm</sub> **6000**T/a

4200<sub>mm</sub> **8000**T/a

# PET PLA

| Opt. GSM<br>(克重范围)   | <b>Max. speed</b><br>(最高速度) | <b>Eft. width</b><br>(成品幅宽) | <b>Capacity</b><br>(年产能) |
|----------------------|-----------------------------|-----------------------------|--------------------------|
| <b>15-280</b> g/sq.m | <b>150</b> m/min.           | 1600 <sub>mm</sub>          | <b>1500</b> T/a          |
|                      |                             | <b>2400</b> mm              | <b>2300</b> T/a          |
|                      |                             | 3200 <sub>mm</sub>          | <b>3000</b> T/a          |