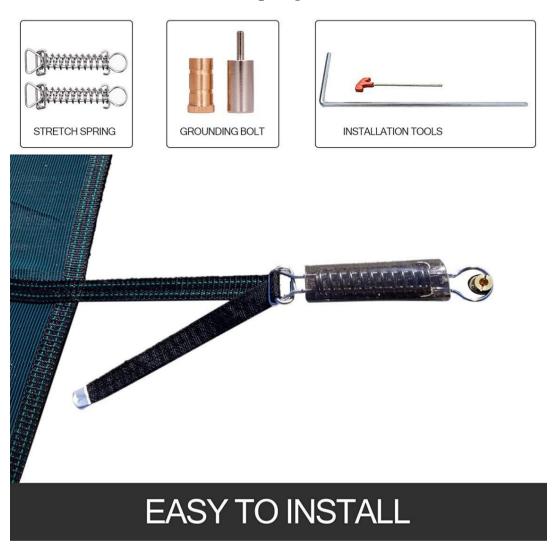

## **UNITARP – PP Swimming Pool Cover**

Accessories: brass anchors, stainless-steel springs, buckles, installation tools and storage bag