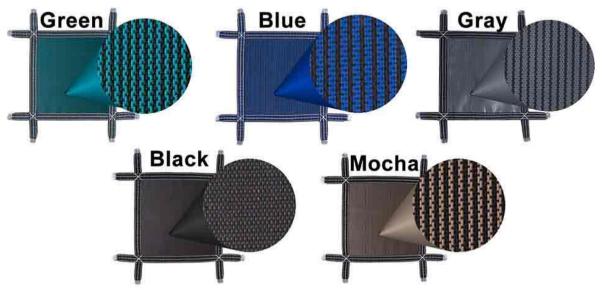

**Material: PP(Polypropylene)** 

Color: Blue, Green, Black, Mocha or Grey (Green&Black, Blue&Black)

Size:

Fetures: Waterproof

**Debris Proof** 

Durable

Lightweight

Heavy duty