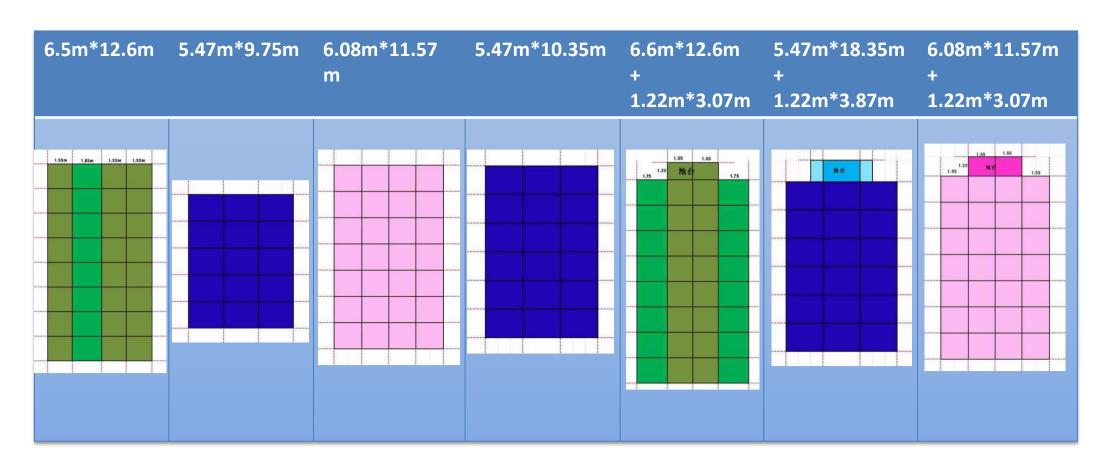

**Material: PP(Polypropylene)** 

Color: Blue, Green, Black, Mocha or Grey (Green&Black, Blue&Black)

Size:

Fetures: Waterproof

**Debris Proof** 

Durable

Lightweight

Heavy duty