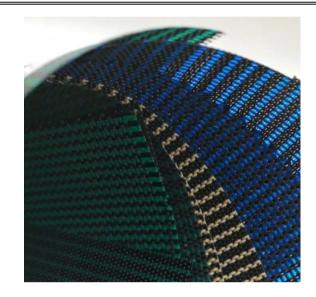

**Material: PP(Polypropylene)** 

Color: Blue, Green, Black, Mocha or Grey (Green&Black, Blue&Black)

Size:

Fetures: Waterproof

**Debris Proof** 

Durable

Lightweight

Heavy duty