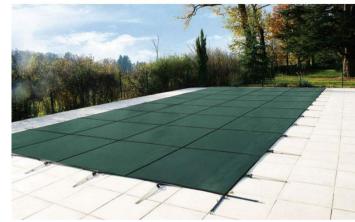

#### **Multi-Funtion Safety Pool Cover**

f Debris Proof

#### **Advantages:**

1)Excellent weight- bearing capacity. To prevent children and pets from falling into the pool, make sure your family is safe.Multi-seamed stitching ensures safety and prevents wear and tear.

- 2) High magnetic permeability. Mesh structure allows rain and snow to pass through
- 3) High tear strength. High burst strength, tear strength and wear resistance. Made of super-strong two-ply mesh with a break strength of over 4,000-lbs
- 4) Light weight and easy to install. Super strong, long-lasting safety cover yet light enough to put on or remove in 5 minutes or less
  - 5)Protect water supply from heat loss
  - 6) Prevent contamination of debris and leaves

## **UNITARP – PP Swimming Pool Cover**

Accessories: brass anchors, stainless-steel springs, buckles, installation tools and storage bag