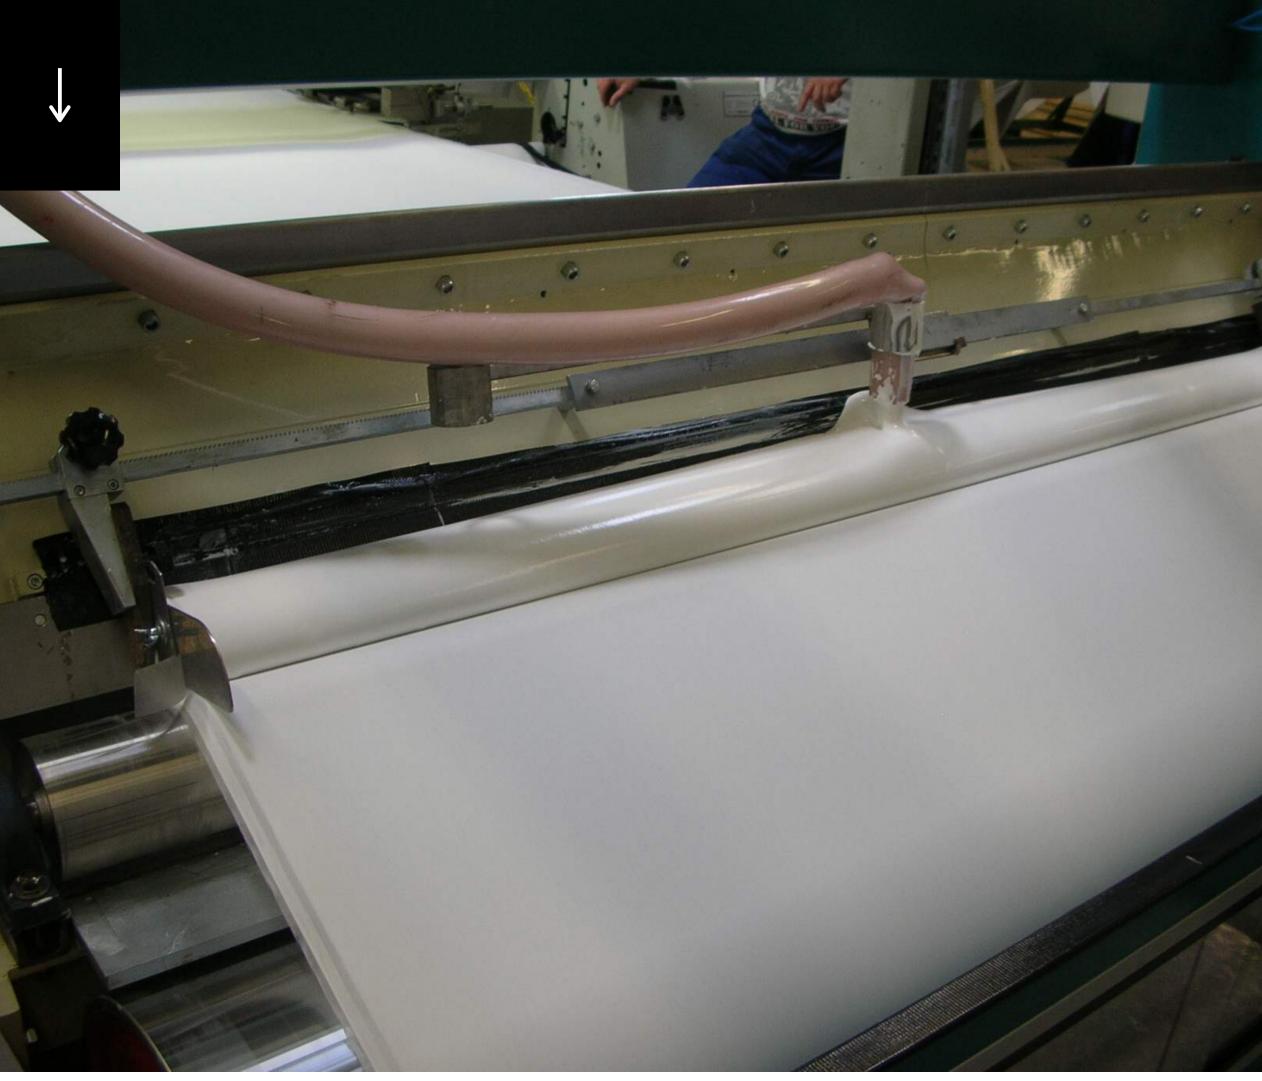

### COATING

Thermoplastic Adhesive Paste Dot Coating lines.

## COATING

Direct or Transfer Coating lines with one or more Knife Coating Heads