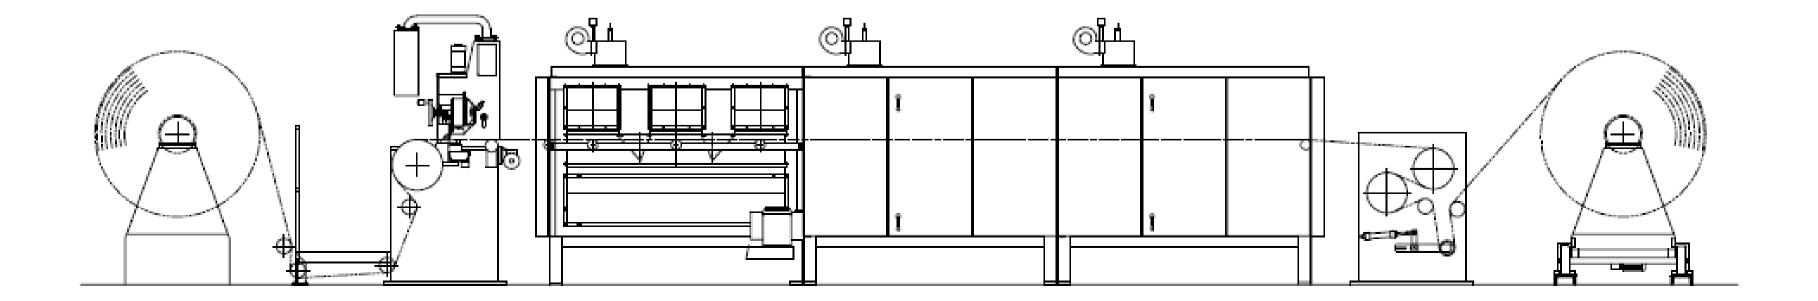

### HOT MELT

Hot-Melt Adhesive Coating and Lamination line

## FLAME

#### Flame Lamination lines

### POWDER

Thermoplastic Adhesive Powder Scattering and Bonding lines

### COATING

Thermoplastic Adhesive Paste Dot Coating lines.

## COATING

Direct or Transfer Coating lines with one or more Knife Coating Heads