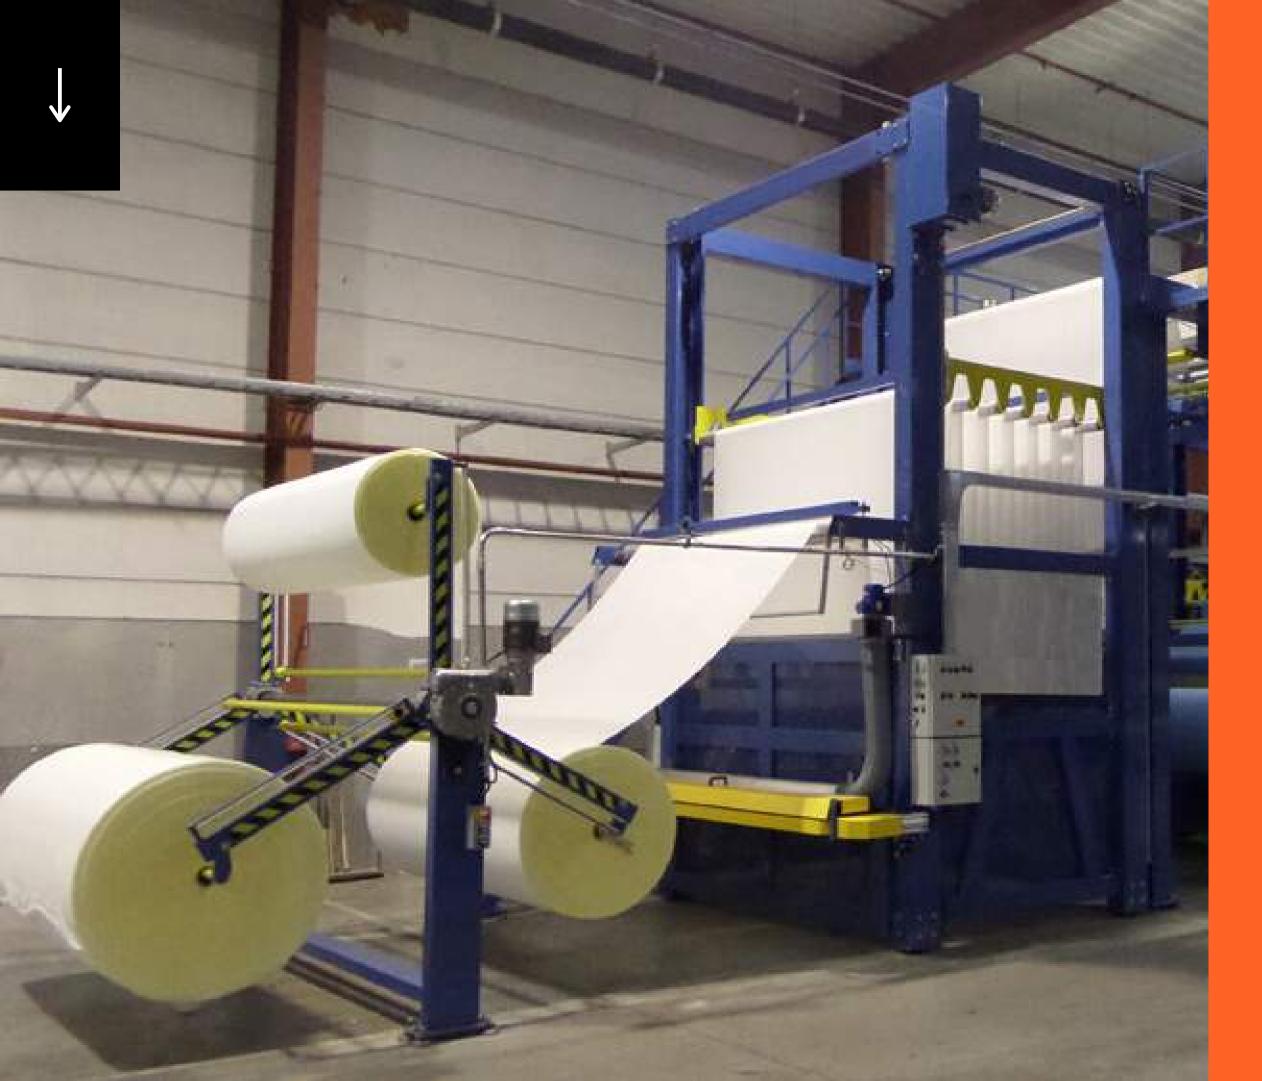

### HOT MELT

Hot-Melt Adhesive Coating and Lamination line

### POWDER

Thermoplastic Adhesive Powder Scattering and Bonding lines