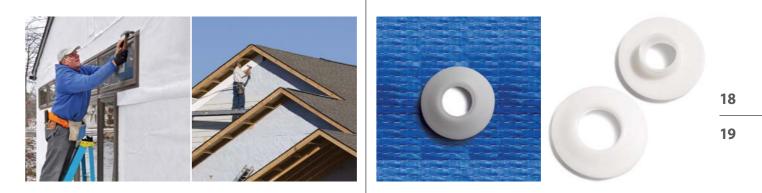

# Breathable House Wrap with Non-Woven Fabric

- Aluminum metalized + PET non woven fabric + adhesive bond + breathable PE film.
- Total weight abt. 105gr/sqm (Standard), 1.0M x 50M roll size (Standard)
- Water resistant, vapor permeable roofing membrane and heat insulation functions.
- flooring underlayment, breathable membrane.
- light reflectivity & retention for underlay.

# **Easy Snap Eyelet**

- Polyethylene, 11mm inner diam. & 30mm outer diam., white color.
- For use on general tarpaulins, groundsheets, rack covers, boat covers, awnings & numerous other items.