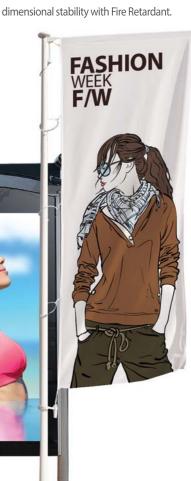

## **Textile Media**

- Polyester fabric for digital printing.(Solvent, UV, Latex, Waterbased printing).
- Dye-Sublimation, Flags and Self adhesive textile media(Wall cover).

## Wall Paper

- 100% paper, Durability and dimensional stability with Fire Retardant.
- Various surfaces emboss patterns for customer's requests.