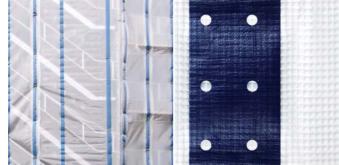

# PE Scaffolding **Covers**

**PE Scaffolding Sheet** 

PE Scaffolding Net (Debris Net)

**PE Keder** 

Wind Reduction Net

# **PE Scaffolding Sheet**

- Leno fabric : 3x3/sq.inch weaved by HDPE in leno scrim, coated by LDPE with U.V. stabilization.
- Webbing bands : PE Tarpaulin, 14x14/sq.inch, one side lamination with prepunched eyelet holes.
- Weight : From 160gr/sqm to 320gr/sqm including reinforcement bands, both roll & bale packing
- Flame retardant treatment available with CPAI Section Five & Six / NFPA 701 / DIN 4102
- Up to 4M width available without seam in the middle.

## PE Scaffolding Net (Debris Net)

- HDPE Monofilament, U.V.-stabilized in yarn, black eyelet band in both ends and in center.
- Weight : From 50gr/sqm to 130gr/sqm (Standard) with any color available (Mainly green & blue)
- Up to 6.6M width available. Each roll in transparent tubular PE polybag of min. 100 micron.
- Can be used both vertically & horizontally to contain and catch large and small debris.
- Can be also used in garden netting, insect netting and allotment netting. F/R treatment available.

# **PE Keder**

- HDPE 3,000D yarn weaved, 8x8/sq.inch, both sides laminated with LDPE, 320gr/sqm(Standard)
- Heavy duty reinforced keder sheeting with various sizes, high U.V. and no welded joins.
- Compared to PVC Keder, PE Keder is much light weighted with higher tearing strength.
- Made of PE material with high flexibility and environment friendly. F/R treat ment available.