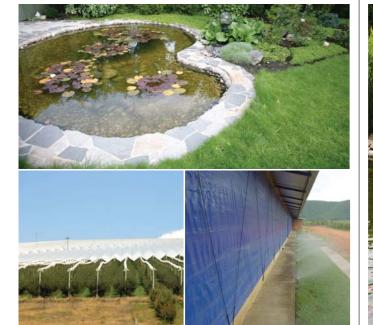

# **PE Tarpaulin 2**

| Pond | Liner |  |
|------|-------|--|
|      |       |  |

Hay & Grain Cover

Poultry Cover

Vineyard Cover

# **Pond Liner**

- Waterproof custom made pond liners in the garden with various sizes.
- PE Tarpaulin coated on both sides for higher durability with strength.
- Over 200gr/sqm weight with flexible and UV stabilized Tarpaulin.
- Made out of Polyethylene which is perfectly environment friendly to the soil.

#### Hay & Grain Cover

- High U.V & heavy duty quality tarpaulin for the good storage of hay and grain.
- Preventing from hay loss and inclement weather conditions.
- Heavy weight tarpaulin and a large range of sizes for superior nutrient retention.
- PE Tarpaulin, safe for grain and hay contacts meeting all agricultural storage needs.

## **Poultry Cover**

- High U.V., double stitch 5cm from the edge on both sides hem in lengthwise.
- Multiple dimensions and colors as per various requirements of the customers.
- Providing optimal protection to the poultry from cold weather, rain and UV rays.
- Waterproof and leakage proof for both poultry curtain and roof cover applications.

# **Vineyard Cover**

- Translucent color with high UV and various & big enough sizes for vineyard cover.
- Protection to the soil from the erosion resulted from raindrops, snow, and diverse conditions.
- Improving soil structure, water holding capacity and soil fertility.
- Regulating vine growth augmenting soil nitrogen from nitrogen-fixing legumes.