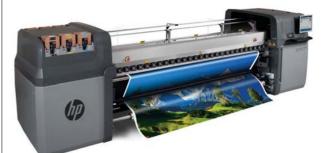

# **Advertisement PVC Tarpaulin**

We will be the best choice to satisfy the variable demands by providing the new values ahead and expanding the range of choice with the continuous investment toward future.

**PVC Coated & Laminated For Advertisement Application** 

• PVC Laminated and Coated for printing & Self adhesive film application. • (Eco) Solvent, Latex, UV printing application, High resolution and UV protection.

• Color awning available -18 colors, Width up to 2.20M.

• PVC Laminated and Coated for digital printing up to 5.00M width. • General Banners, Billboard, Various Signage application, any outdoor

• Excellent compatibility with various digital printing machines.