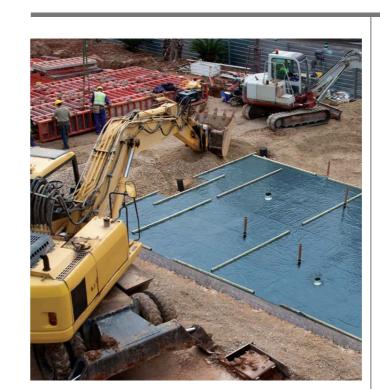

# **PVC Geo Grid**

- Standard quality : 4T/2T, 6T/3T, 8T/3T, 10T/3T, 15T/3T. 2.0M or 2.5M width x 50M length.
- and soil retention.
- and steepened slopes.
- walls, pressure relief wall, etc.