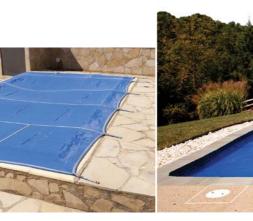

Swimming pool cover Garden Furniture Cover

**Tarpaulin in roll** 

# Swimming Pool Cover

- Black HDPE scrim, aluminum eyelets around the sheet, square / oval / round type including winch & cable.
- Extensive range of high quality with high UV resistance and durability.
- Covering various size of pools providing nice look by preventing debris from getting into pool.