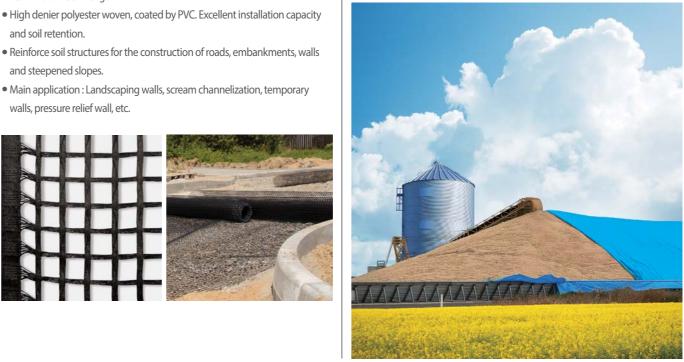

# **PVC Geo Grid**

- Standard quality : 4T/2T, 6T/3T, 8T/3T, 10T/3T, 15T/3T. 2.0M or 2.5M width x 50M length.
- and soil retention.
- and steepened slopes.
- walls, pressure relief wall, etc.