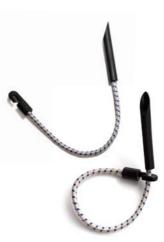

# **Elastic Tie**

- Head and hook nylon, durable rubber string core in UV treated woven textile.
- Standard size : 5.0mm Ø x 28cm cord. Ideal for fixing scaffolding sheet & tarps on frames or structure.