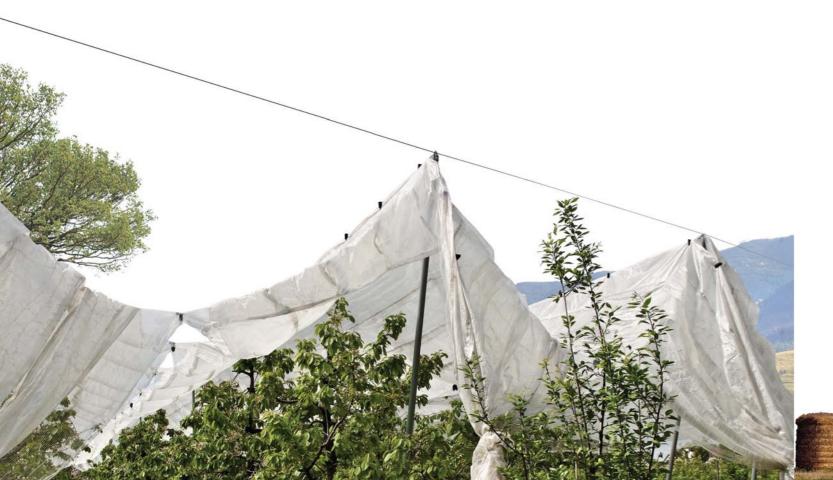

# **Vineyard Cover**

- Translucent color with high UV and various & big enough sizes for vineyard cover.
- Protection to the soil from the erosion resulted from raindrops, snow, and diverse conditions.
- Improving soil structure, water holding capacity and soil fertility.
- Regulating vine growth augmenting soil nitrogen from nitrogen-fixing legumes.