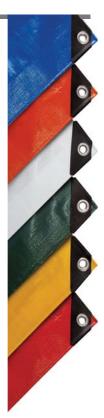

# **PE Tarpaulin 1**

# **Ready Made Tarpaulin**

- All four edges to be reinforced by PP rope in hem, aluminum / brass / PC eyelets at regular interval around the sheet.
- A massive range of size, quality and color meeting diverse customers requirements.
- From disposable to high durability qualities for outdoor uses covering gardening, industrial, and agricultural purposes.

# **Tarpaulin Quality**

- Denier : From 600D to 3,000D
- Weaving Density : From 6x6/sq.inch to 16x16/sq.inch
- U.V.: Up to 500KLY
- Flame Retardant : CPAI Section Five & Six / NFPA 701
- Weight : From 50gr/sqm to 400gr/sqm