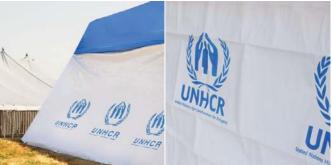

# **Temporary Tent for Humanitarian Relief**

- Emergency housing and temporary shelter for the sites of natural disaster and refugees.
- Made of woven HDPE fibers in black & white colors, laminated on both sides with LDPE.
- Stabilized against ultraviolet rays and excessive heat for long outdoor exposure.
- Both ready made size & roll available also with MSF specification including logo print.