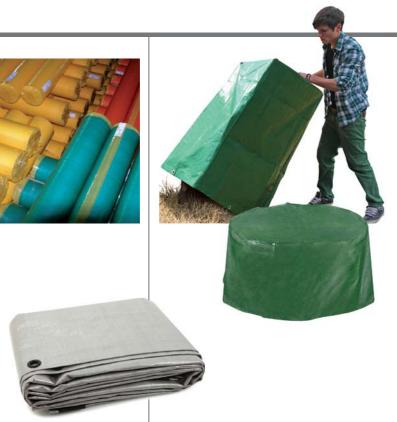

Swimming pool cover Garden Furniture Cover

**Tarpaulin in roll** 

# **PE Tarpaulin 1**

# **Ready Made Tarpaulin**

- All four edges to be reinforced by PP rope in hem, aluminum / brass / PC eyelets at regular interval around the sheet.
- A massive range of size, quality and color meeting diverse customers requirements.
- From disposable to high durability qualities for outdoor uses covering gardening, industrial, and agricultural purposes.

### **Tarpaulin in Roll**

- Up to 4M width available without seem, and more bigger widths by heat welding.
- Logo print available on fabric with OPP film & ink. 50M / 100M roll packing. (Changeable)
- Suitable for use as waterproof liner for awning, truck, tent, lumber covers, tempos, etc.

# **Garden Furniture Cover**

- Heavy duty, high UV quality and waterproof tarpaulin for various furniture covers in outdoors.
- Covering chair, table, bag, BBQ, woods, etc. with custom made size including aluminum eyelets.
- Also covers for valuable equipments and garden tools.