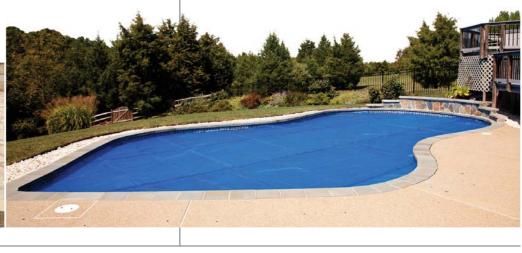

Swimming pool cover Garden Furniture Cover

**Tarpaulin in roll** 

# Swimming Pool Cover

- Black HDPE scrim, aluminum eyelets around the sheet, square / oval / round type including winch & cable.
- Extensive range of high quality with high UV resistance and durability.
- Covering various size of pools providing nice look by preventing debris from getting into pool.