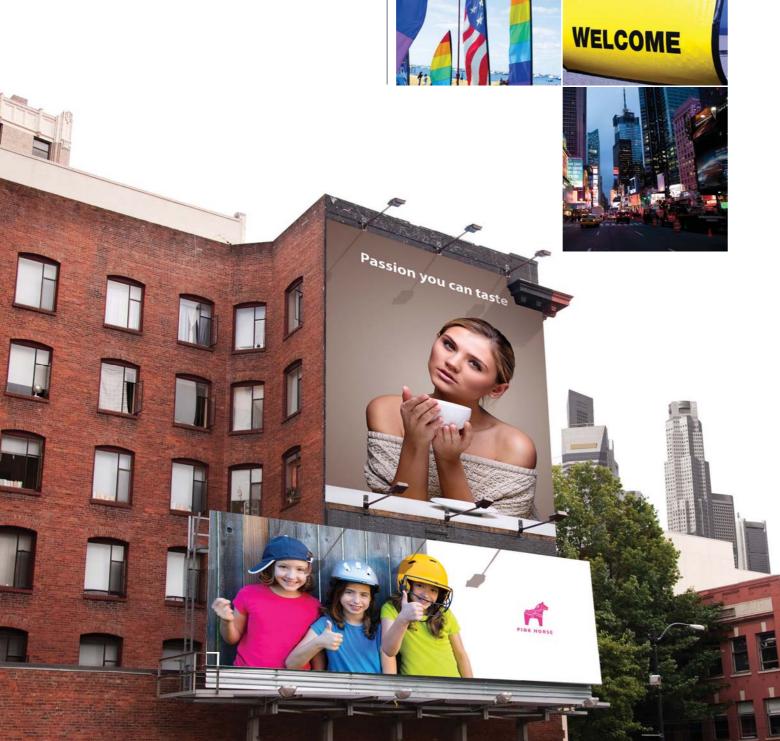

# **Advertisement PVC Tarpaulin**

We will be the best choice to satisfy the variable demands by providing the new values ahead and expanding the range of choice with the continuous investment toward future.

**PVC Coated & Laminated For Advertisement Application** 

• PVC Laminated and Coated for printing & Self adhesive film application. • (Eco) Solvent, Latex, UV printing application, High resolution and UV protection.

• Color awning available -18 colors, Width up to 2.20M.

• PVC Laminated and Coated for digital printing up to 5.00M width. • General Banners, Billboard, Various Signage application, any outdoor

• Excellent compatibility with various digital printing machines.