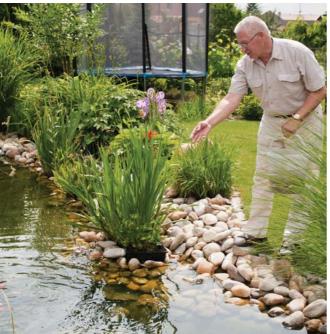

# **Pond Liner**

- Waterproof custom made pond liners in the garden with various sizes.
- PE Tarpaulin coated on both sides for higher durability with strength.
- Over 200gr/sqm weight with flexible and UV stabilized Tarpaulin.
- Made out of Polyethylene which is perfectly environment friendly to the soil.