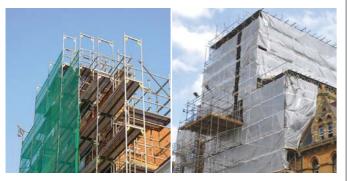

# PE Scaffolding **Covers**

**PE Scaffolding Sheet** 

PE Scaffolding Net (Debris Net)

**PE Keder** 

Wind Reduction Net

# **PE Scaffolding Sheet**

- Leno fabric : 3x3/sq.inch weaved by HDPE in leno scrim, coated by LDPE with U.V. stabilization.
- Webbing bands : PE Tarpaulin, 14x14/sq.inch, one side lamination with prepunched eyelet holes.
- Weight : From 160gr/sqm to 320gr/sqm including reinforcement bands, both roll & bale packing
- Flame retardant treatment available with CPAI Section Five & Six / NFPA 701 / DIN 4102
- Up to 4M width available without seam in the middle.