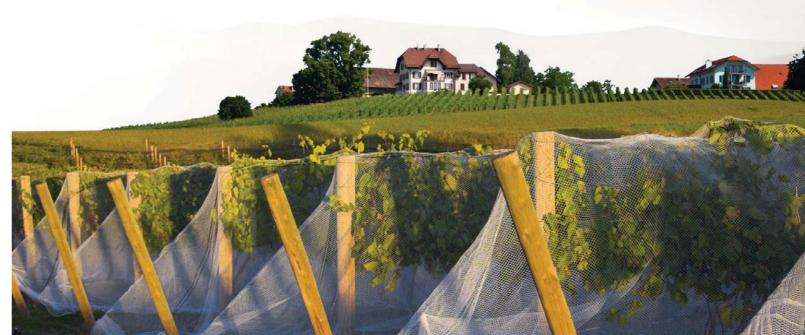

# **Vineyard Cover**

- Translucent color with high UV and various & big enough sizes for vineyard cover.
- Protection to the soil from the erosion resulted from raindrops, snow, and diverse conditions.
- Improving soil structure, water holding capacity and soil fertility.
- Regulating vine growth augmenting soil nitrogen from nitrogen-fixing legumes.