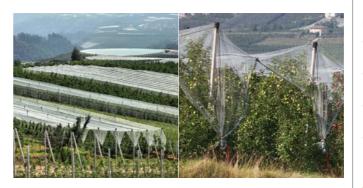

# **Vineyard Cover**

- Translucent color with high UV and various & big enough sizes for vineyard cover.
- Protection to the soil from the erosion resulted from raindrops, snow, and diverse conditions.
- Improving soil structure, water holding capacity and soil fertility.
- Regulating vine growth augmenting soil nitrogen from nitrogen-fixing legumes.