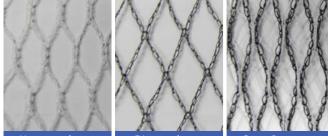

# **PE**Net

| lexag | onal | type |  |
|-------|------|------|--|
|       |      |      |  |

**Diamond type** Cross Over type

| Shade Cloth    | / |
|----------------|---|
| Bird Net       |   |
| Hail Net       |   |
| Wind Break Net |   |
| Fence Net      |   |
| Baler Net      |   |
|                |   |

## **Bird Net**

• HDPE mono+mono weaving construction, high UV treatment with high durability.

| Туре       | Standard Width | Standard Weight     |
|------------|----------------|---------------------|
| Hexagonal  | 20M            | 30gr/sqm ~ 40gr/sqm |
| Diamond    | 30M            | 30gr/sqm ~ 50gr/sqm |
| Cross over | 16M            | 100gr/sqm           |