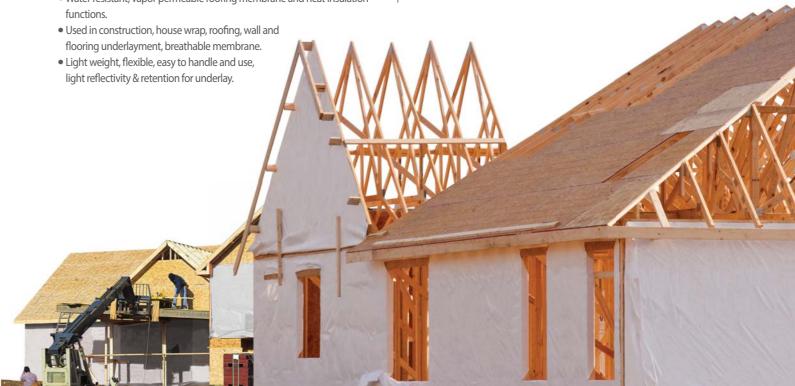

# Breathable House Wrap with Non-Woven Fabric

- Aluminum metalized + PET non woven fabric + adhesive bond + breathable PE film.
- Total weight abt. 105gr/sqm (Standard), 1.0M x 50M roll size (Standard)
- Water resistant, vapor permeable roofing membrane and heat insulation functions.
- flooring underlayment, breathable membrane.
- light reflectivity & retention for underlay.