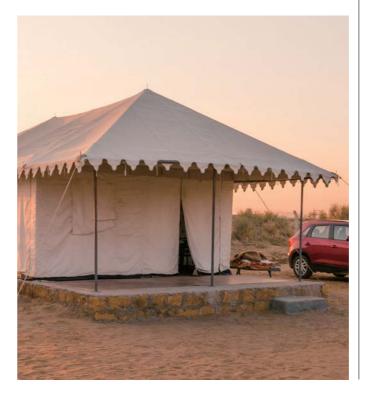

# **Temporary Tent for Humanitarian Relief**

- Emergency housing and temporary shelter for the sites of natural disaster and refugees.
- Made of woven HDPE fibers in black & white colors, laminated on both sides with LDPE.
- Stabilized against ultraviolet rays and excessive heat for long outdoor exposure.
- Both ready made size & roll available also with MSF specification including logo print.