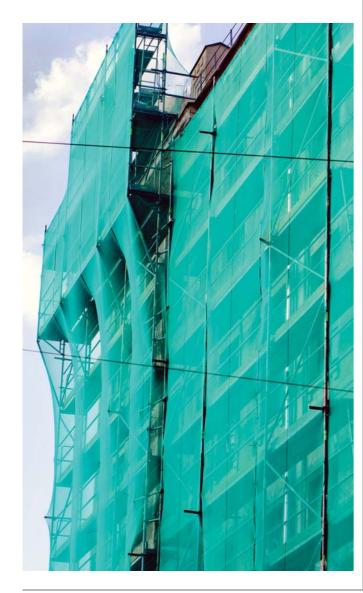

# PE Scaffolding **Covers**

**PE Scaffolding Sheet** 

PE Scaffolding Net (Debris Net)

**PE Keder** 

Wind Reduction Net

# **PE Scaffolding Sheet**

- Leno fabric : 3x3/sq.inch weaved by HDPE in leno scrim, coated by LDPE with U.V. stabilization.
- Webbing bands : PE Tarpaulin, 14x14/sq.inch, one side lamination with prepunched eyelet holes.
- Weight : From 160gr/sqm to 320gr/sqm including reinforcement bands, both roll & bale packing
- Flame retardant treatment available with CPAI Section Five & Six / NFPA 701 / DIN 4102
- Up to 4M width available without seam in the middle.