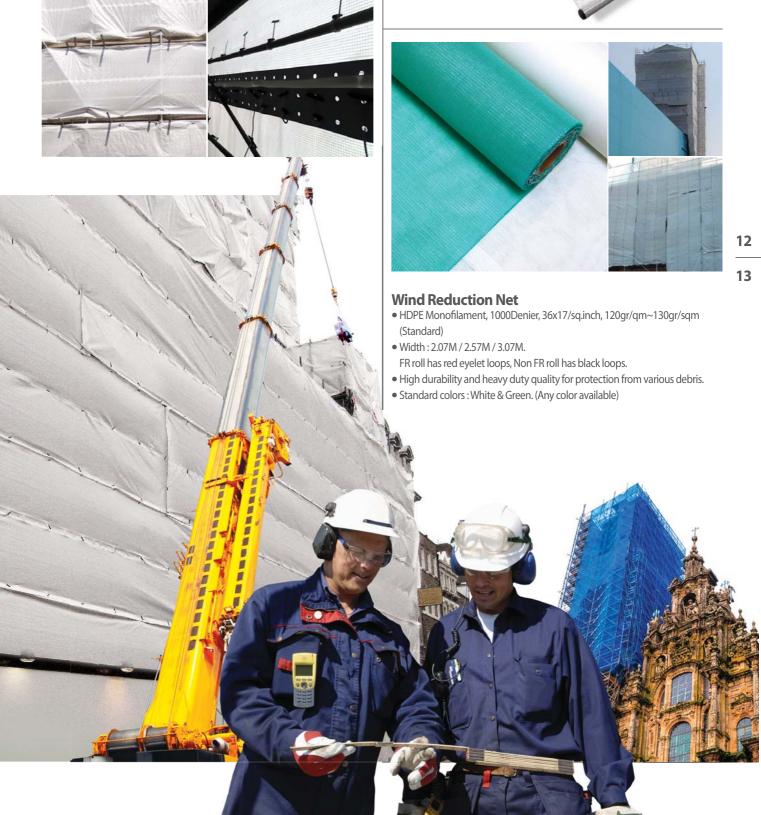

## PE Scaffolding Net (Debris Net)

- HDPE Monofilament, U.V.-stabilized in yarn, black eyelet band in both ends and in center.
- Weight : From 50gr/sqm to 130gr/sqm (Standard) with any color available (Mainly green & blue)
- Up to 6.6M width available. Each roll in transparent tubular PE polybag of min. 100 micron.
- Can be used both vertically & horizontally to contain and catch large and small debris.
- Can be also used in garden netting, insect netting and allotment netting. F/R treatment available.