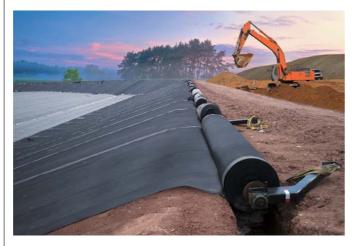

# Geo Membrane

- PVC Coated Elvaloy Geo Membrane : 28oz(950gsm), 30oz(1,020gsm), 38oz(1,290gsm) available.
- 1.88M and 2.54M standard width.
- Weathering resistance : Test Method Zenon Arc / ASTM D6878 : No severe stiffening or cracking after 7,000 hours.
- Remarkable resistance to Chemicals, High durability, Easy-to-Fabricate materials.