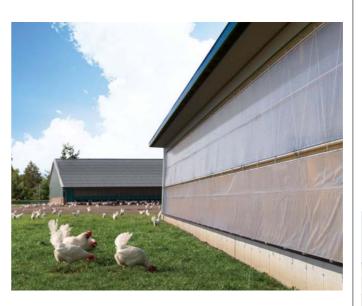

## **Poultry Cover**

- High U.V., double stitch 5cm from the edge on both sides hem in lengthwise.
- Multiple dimensions and colors as per various requirements of the customers.
- Providing optimal protection to the poultry from cold weather, rain and UV rays.
- Waterproof and leakage proof for both poultry curtain and roof cover applications.