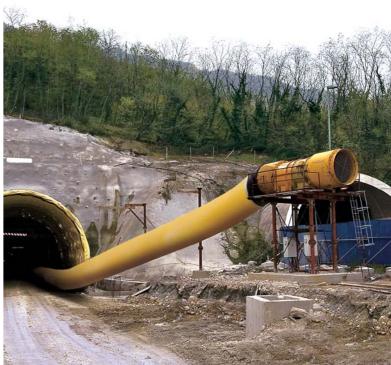

# **PVC Ventilation Duct**

- PVC Laminated and Coated / Any roll width on customer's request up to 2.50M.
- High durability and abrasion resistance, Strong adhesion for longer life span.
- Excellent tear and tensile strength against high pressure of the ventilation.