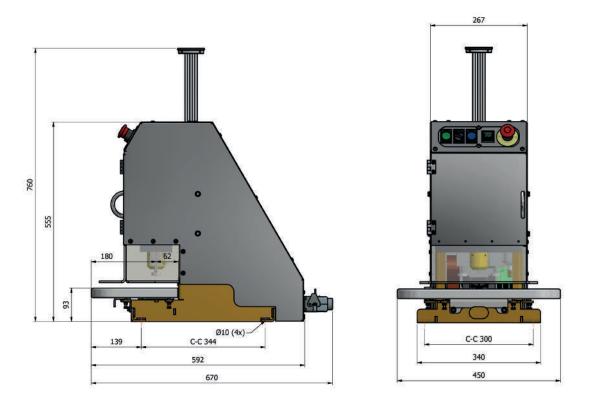

## **Dimensions**

Forsstrom High Frequency AB Box 55, SE-453 22 Lysekil, Sweden, phone: +46 523 66 66 66 www.forsstrom.com