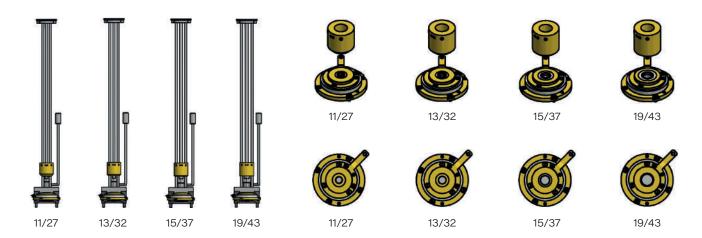

# **Loading Stations and Electrodes for Eyelets**

### **Available Accessories**

HF Generator
Single scissor lift table
Double scissor lift table
11/27 Electrode
13/32 Electrode
15/37 Electrode
19/43 Electrode