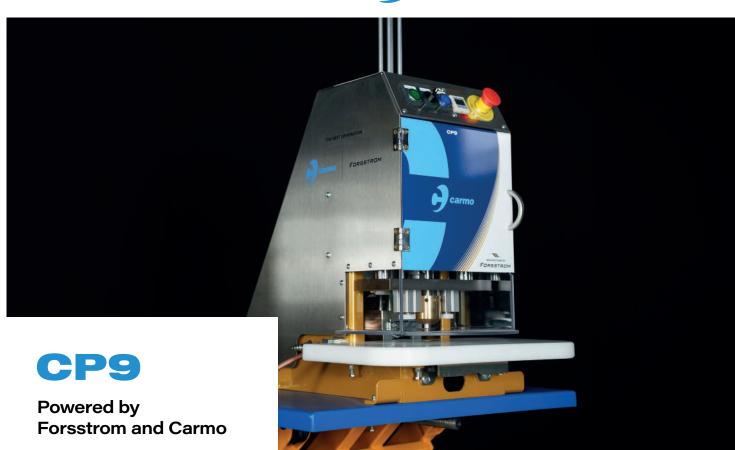

### New and improved

The CP9 features a redesigned eyelet change mechanism for effortless operation. Backed by Forsstrom's service team, the CP9 sets a new standard in reliability and performance.

### Exclusive technology

The CP9 is a fast HF welding machine for single-sided punching and welding of eyelets. Setting, punching, and welding take place in one process. CP9 provides a stable and uniform high quality weld that ensures a robust product with a long shelf life.