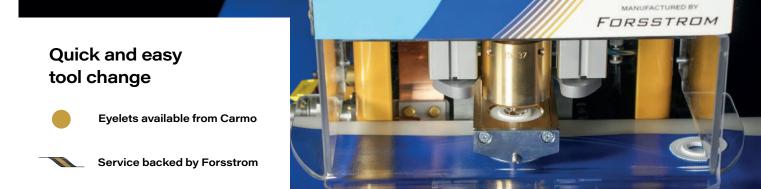

### New and improved

The CP9 features a redesigned eyelet change mechanism for effortless operation. Backed by Forsstrom's service team, the CP9 sets a new standard in reliability and performance.