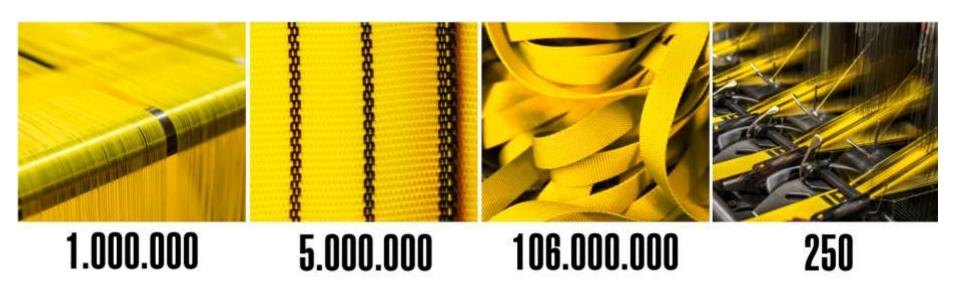

# **Our production**

EXTRUDING 1.000.000 KG OF YARN
5.000.000 READY MADE PIECES PER YEAR
106.000.000 METERS TAPE TO YEAR
MORE THAN 250 LOOMS

Since 2012 we are developing and producing the lightest and most resistant webbing for safety belt that exist in Formula 1.