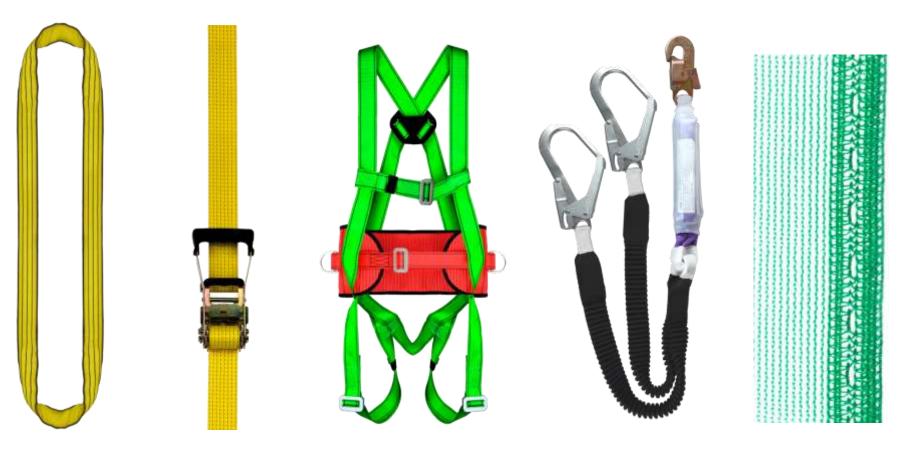

### El cardificação 2019OK) 472 es válido hanta el 30.11.2022.

Arcey Microster Experis, 25 10 2521 y

**OUR PRODUCTS** 