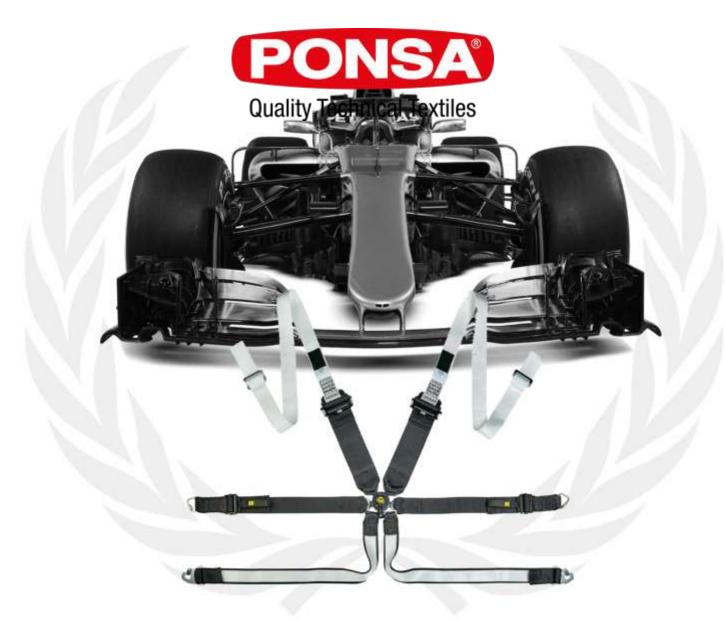

# **Our production**

EXTRUDING 1.000.000 KG OF YARN
5.000.000 READY MADE PIECES PER YEAR
106.000.000 METERS TAPE TO YEAR
MORE THAN 250 LOOMS

Since 2012 we are developing and producing the lightest and most resistant webbing for safety belt that exist in Formula 1.