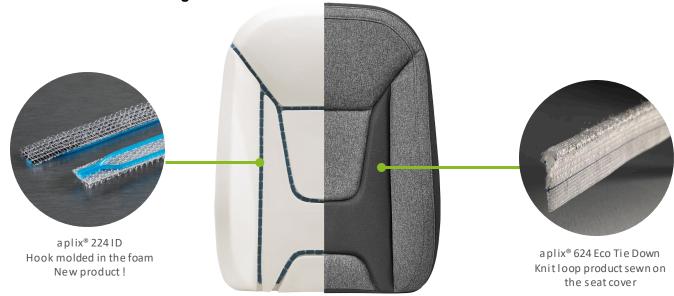

## **Solutions for Seat assembly**

APLIX has developed a complete range of mold-in products for seat assembly to meet the performance requirements of automotive interiors in terms of **design**, **comfort and ergonomics**.

To meet the new seat design expectations of Electric and Autonomous vehicles, we innovate with a new product offer that can be used on very thin foam pad and that allows straight, curved and concave tie-down designs.