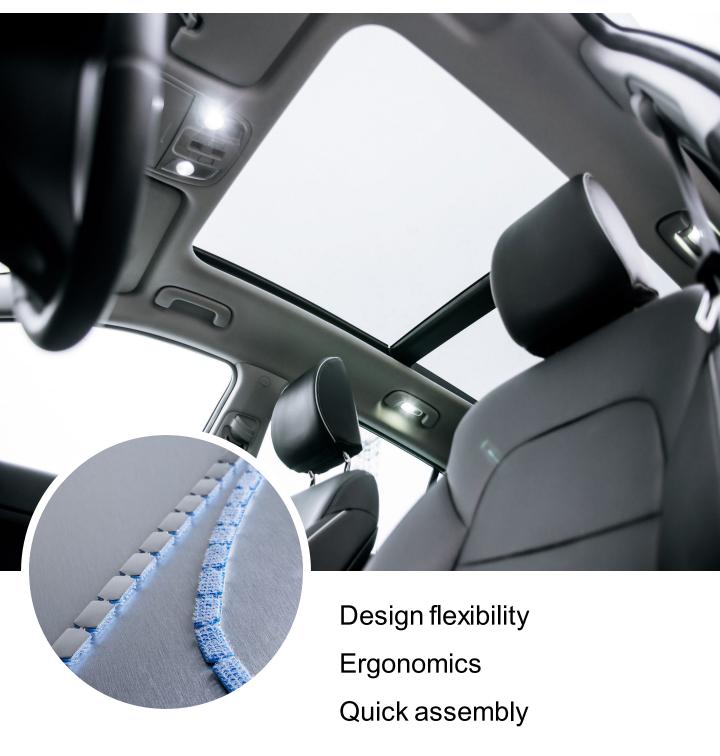

## **Solutions for Headliners & Sunroof**

Thanks to its **intermold**® **technology**, APLIX offers a global solution to affix headliner to sunroof modules for an improved design. Our solution is composed of plastic hook parts (slide in, push pin, other methods) which directly engage into the loop part positioned on the sunroof module. Our closure system requires **minimal effort from the operator or robot to secure the engagement** during the assembly process thereby improving ergonomics and quality.