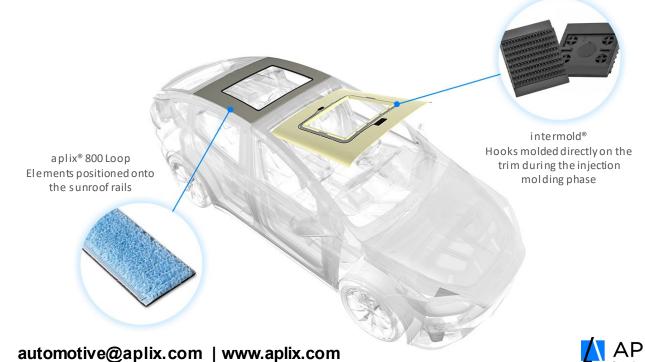

## **Solutions for Headliners & Sunroof**

Thanks to its **intermold**® **technology**, APLIX offers a global solution to affix headliner to sunroof modules for an improved design. Our solution is composed of plastic hook parts (slide in, push pin, other methods) which directly engage into the loop part positioned on the sunroof module. Our closure system requires **minimal effort from the operator or robot to secure the engagement** during the assembly process thereby improving ergonomics and quality.