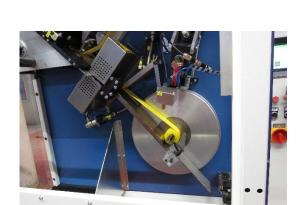

ment:

- For strap widths of 25 120 mm
- Strap thickness approx. 1 4 mm
- Regulation of mandrel revolutions with increasing roll circumference
- Programmable length marking with embossing stamp and thermal transfer film
- Length measurement system
- Cycle counter

#### Options:

- Hot cutting device / could cutting
- Strap fixation with stapling device BeA 98/25-551
- Connection to customer exhaust system
- Defect sensing (thick spots) of the strap with end-of-strap detection
- Creel with delivery unit to supply the material with frequency-controlled drive out of boxes.
   Alternatively, also as a "combination creel" for supply from boxes and from spools with side discs maximum diameter approx. 800 mm.
   Pneumatic clamping of the supply spools in the creel.



display



Measuring wheel



winding process

#### Technical Data:

Winding heads: 1

Strap widths:25-120 mmØ finished product:max. 400 mmWinding speed:10-214 rpmAir consumption:max.  $1,5\text{m}^3/\text{h}$ Air pressure:5-12 bar

Electrical connection: 230/400V / 50/60Hz

Power consumption: 4 kW Max. current consumption: 6 A Machine weight: ca. 12

Machine weight: ca. 1200 kg
Creel weight: ca. 350 kg
Space requirement machine: 1850 x 1300 mm
Space requirement creel: 1800 x 800 mm

Subject to technical modification without notice

05/2023

### **JBF Maschinen GmbH**