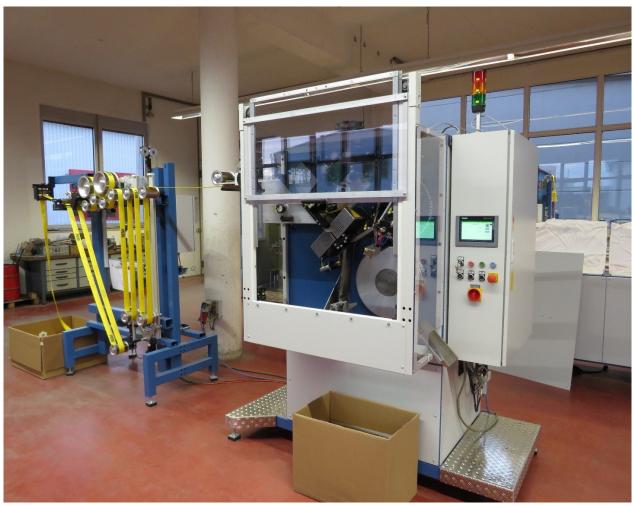

# Fully automatic strap rolling machine GRA 1

## Fully automatic strap rolling machine for rolls up to 400 mm diameter

The strap rolling machine can cut, mark and roll up straps. Its versatility in programming allows various combinations of the mentioned possibilities, for example: