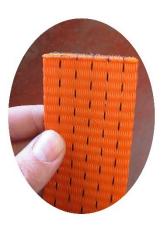

# Fully automatic strap rolling machine GRA 1

## Fully automatic strap rolling machine for rolls up to 400 mm diameter

The strap rolling machine can cut, mark and roll up straps. Its versatility in programming allows various combinations of the mentioned possibilities, for example:

- Roll up and cut straps
- Cut material to length and transport it to the box (without rolling up)
- Loop rolling: Beginning and end of the material on the circumference of the rolls are freely accessible, this allows easy further processing in sewing machines.