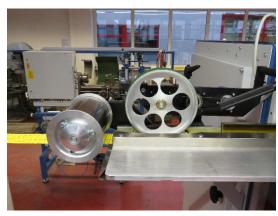

# Fully automatic strap rolling machine GRA 1

## Fully automatic strap rolling machine for rolls up to 400 mm diameter

The strap rolling machine can cut, mark and roll up straps. Its versatility in programming allows various combinations of the mentioned possibilities, for example:

If the material has been rolled up, the roll is ejected at the end of the cycle and falls out of the machine into a box.

#### Technical Data:

Winding heads: 1

Strap widths:25-120 mmØ finished product:max. 400 mmWinding speed:10-214 rpmAir consumption:max.  $1,5\text{m}^3/\text{h}$ Air pressure:5-12 bar

Electrical connection: 230/400V / 50/60Hz