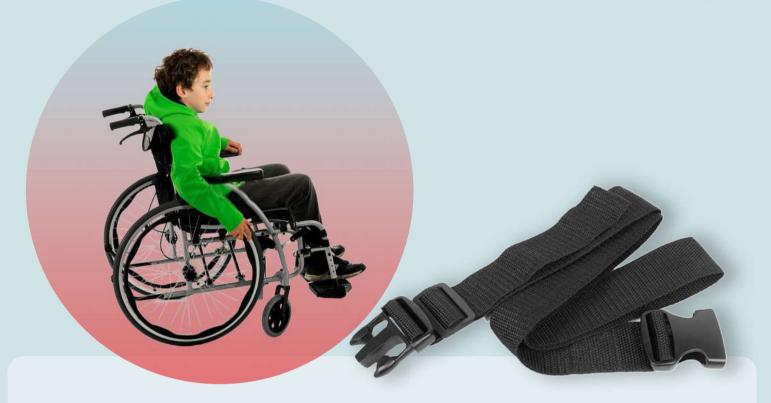

#### WHEELCHAIR SAFETY BELT/ WEBBINGS WITH BUCKLE

#### **DESCRIPTION**

Add more security to the wheelchair user by installing this safety seat belt on the chair. Ideal to use when the chair is moving or when you are worried that someone may fall off. Equipped with your choice of pinch buckles or any other fastening.