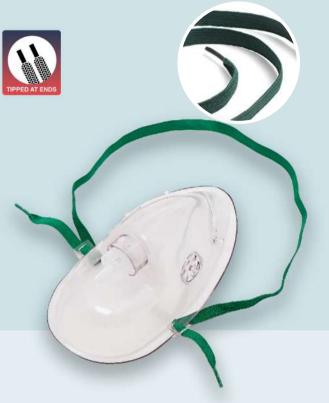

D



DRAPABILITY

SKIN- FRIENDLY



#### COLOURS



#### SPECIFICATIONS

Materialapprox. 54% polyamide,Composition46% viscose

Extensibility

approx. 135%

#### DIMENSIONS

Length (Stretched) Width

4m 8m 4/ 6/ 8/ 10/ 12 cm 10 cm

#### CREPE STRUCTURE FIXATION BANDAGE

#### COLOURS

#### White

#### SPECIFICATIONS

Material Composition approx. 71% viscose, 29% polyamide

Extensibility

approx. 140%

#### DIMENSIONS

Length (Stretched) Width

4m

4/ 6/ 8/ 10/ 12 cm

grc

## MASK ELASTIC/ CORD

070

Mask elastics are widely used in all of these forms i.e. knitted, woven, braided, cord or tubular. The different styles of construction impart unique features to the finished elastic. We offer them in different sizes, quality, softness, elasticity and can be customised to suit your needs.









#### **OXYGEN MASK ELASTIC WITH** TIPPING AT THE ENDS

#### COLOURS



#### SPECIFICATIONS

Material Polyester/ Nylon Rubber/ Spandex Composition

Extensibility

110 - 200%

#### DIMENSIONS

Length (Stretched) Width

17" 6 -12 mm 21" 6 -12mm

#### FLAT KNITTED/ WOVEN MASK **ELASTIC**

#### COLOURS



......

### **SPECIFICATIONS**

Material Composition

Polyester/ Nylon Rubber/ Spandex

Extensibility

110 - 200%

#### DIMENSIONS

Packaging

Width

Spooling/ Layering

3 - 8 mm

#### SOFT TUBULAR MASK ELASTIC

#### COLOURS



#### SPECIFICATIONS

Polyester/ Nylon Material Composition Rubber/ Spandex

Extensibility

110 - 200%

#### DIMENSIONS

Packaging

Width

Spooling/ Layering

3 - 8 mm

#### MASK ELASTIC CORDS

and the second second

#### COLOURS



\_\_\_\_\_

**SPECIFICATIONS** 

| M