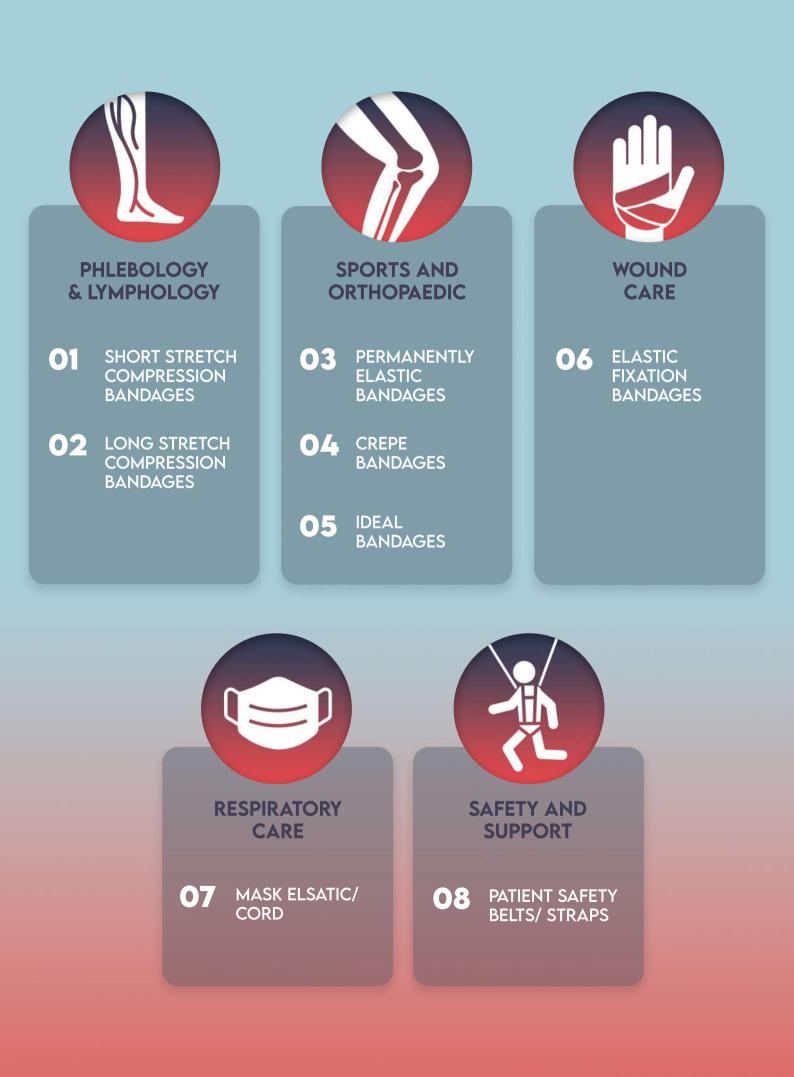

SHORT STRETCH COMPRESSION BANDAGES

## SHORT STRETCH COMPRESSION BANDAGES

Short stretch bandages provide a higher compression that is necessary for lymphatic drainage as well as venous flow. Being reusable and easily washable they end up being economical for people suffering from venous edema, lymphedema, post-traumatic swelling, etc.

## LONG **STRETCH** COMPRESSION BANDAGES

Long stretch compression bandages have high extensibility and recoil. They can be applied smoothly and will conform according to the contour of the body. Most commonly it is used to treat sprained areas of the body and provide support and relief to tendons, ligaments, and muscles.

## 03 PERMANENTLY ELASTIC BANDAGES

Permanently elastic support bandages should only be applied on intact skint. They serve as compression, support, relief, and fixation dressings. They are recommended for the treatment of blunt injuries, musculoskeletal injuries, and post-fracture care. Some of the bandages can be washed and reused multiple times.

## 05 // IDEAL BANDAGES

Ideal Bandages are made of 100% cotton and stretchy due to finely twisted cotton yarn. They are suitable for support, relief, fixation, and compression dressings. They are recommended for treating injuries of the support and locomotor system, including joint dressings. These bandages are washable and reusable on intact skin.

# 06

## MASK ELASTIC/ CORD

070

Mask elastics are widely used in all of these forms i.e. knitted, woven, braided, cord or tubular. The different styles of construction impart unique features to the finished elastic. We offer them in different sizes, quality, softness, elasticity and can be customised to suit your needs.

## PATIENT SAFETY

**BELTS/ STRAPS** 

Short stretch bandages provide a higher compression that is necessary for lymphatic drainage as well as venous flow. Being reusable and easily washable they end up being economical for people suffering from venous edema, lymphedema, post-traumatic swelling, etc.