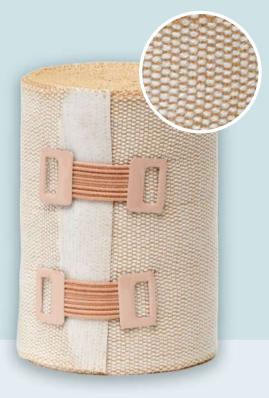

#### BI-ELASTIC SHORT-STRETCH BANDAGE

COLOURS

SPECIFICATIONS

Material Composition 100% Cotton

Extensibility Warp direction approx. 90% Weft direction approx. 40%

DIMENSIONS

Length (Stretched) Width

5m

6/ 8/ 10/ 12 cm