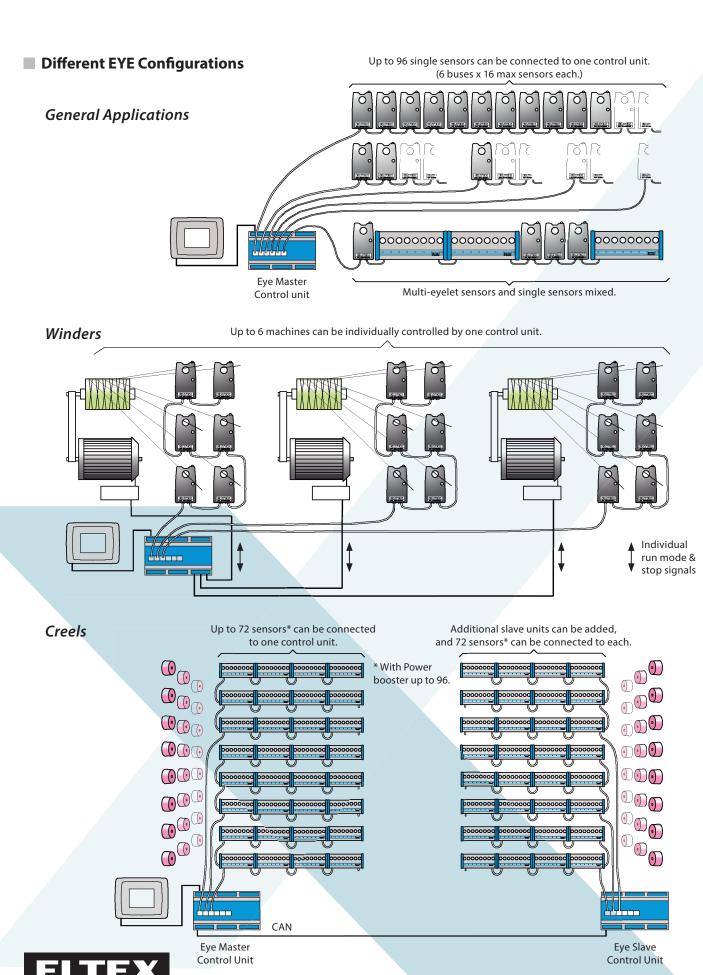

#### Master control unit

The master control unit is communicating with the sensors and the operator terminal. It is processing all the data and makes stop and lamp indication signals in case of a yarn fault.

All components of the system are wired together with our smart and proven bus systems.

#### Yarn break sensors

The sensors use the well proven piezoelectric principle. They are robust and can work with a wide range of yarns and are not influenced by dust, dirt, humidity or ambient light.

The sensors are available with 1, 8, 10 or 12 eyelets.

## Applications

- Warping creels
- Winding machines
- Multiaxial warp knitting machines
- Heat set creels/winders
- Air entanglement machines
- Yarn preparation machines
- Cable machines
- General multithread applications