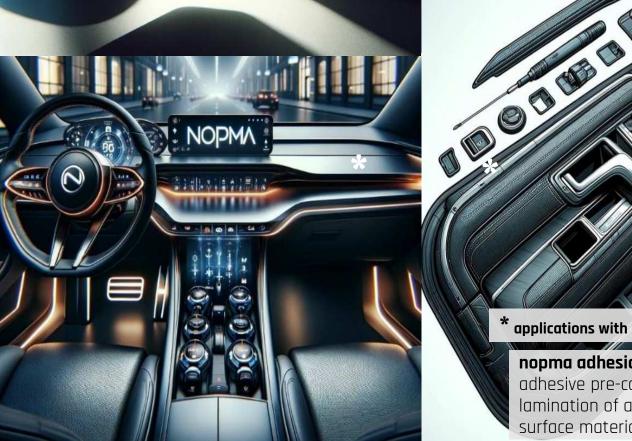

### nopma adhesion light®

\* applications with *nopma adhesion light*<sup>®</sup>
nopma adhesion light<sup>®</sup> is a special adhesive pre-coating for simplified lamination of automotive interior surface materials.