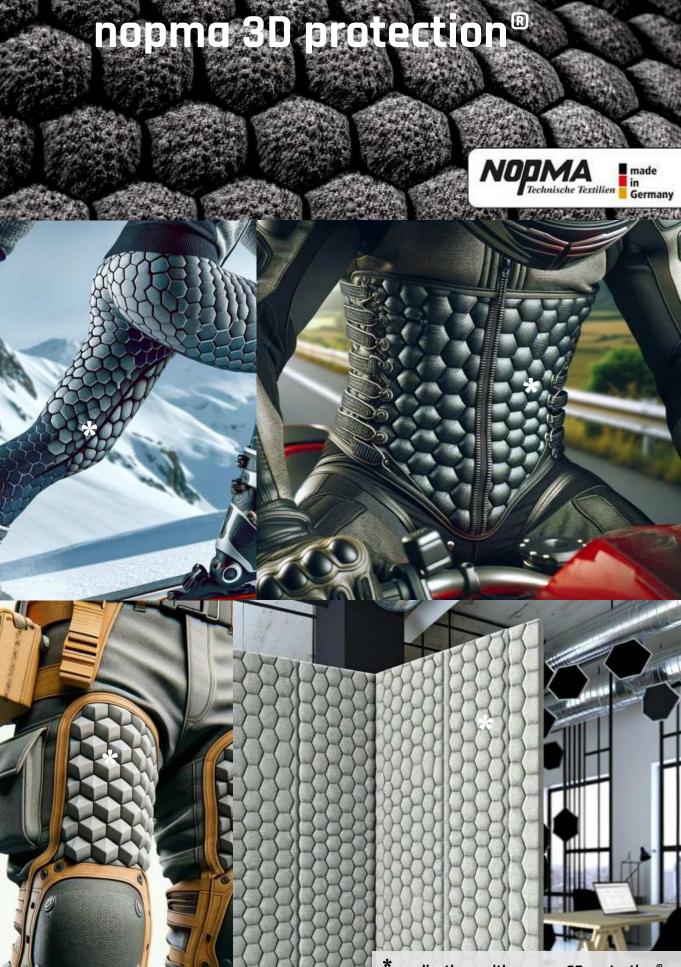

\* applications with *nopma 3D protection*®

The unique coating **nopma 3D protection**<sup>®</sup> creates an extraordinary three-dimensional textile effect. This outstanding solution offers completely new approaches to creating modern and comfortable functional clothing.