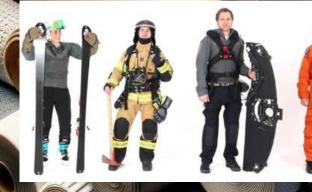

## nopma ceramics® and nopma extreme ceramics®

\* applications with *nopma ceramics*® and *nopma extreme ceramics*®

The protection system for extreme mechinal wear and tear. With **nopma extreme ceramics**<sup>®</sup>, you will see a huge increase in the wear resistance of your materials. Even extreme applications conforming to EN388 class 4 will have a little effect on the surface. This coating acts as an additional protective layer, making it significantly safer.