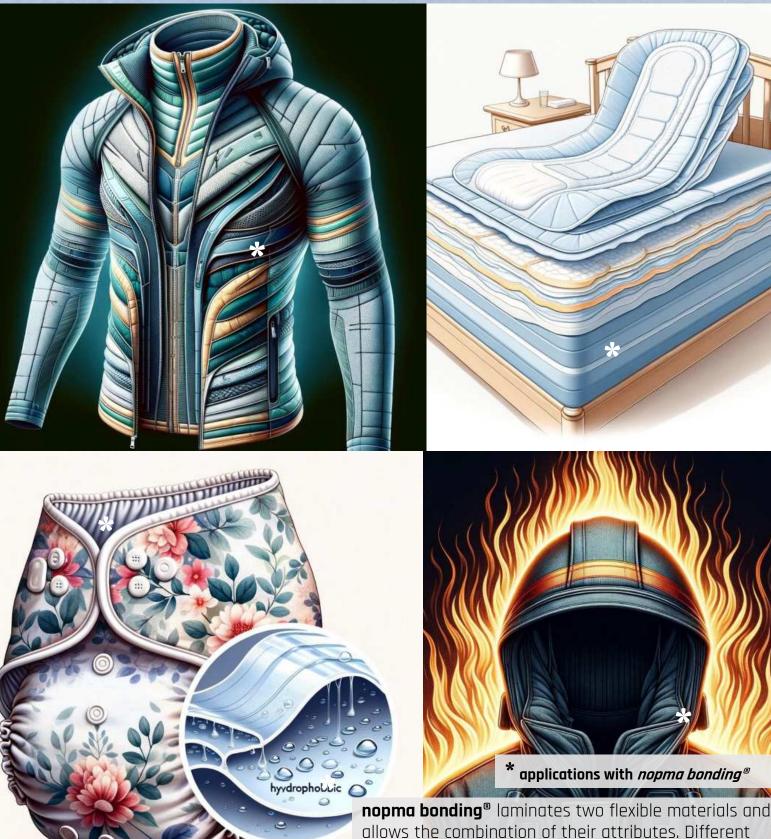

## nopma bonding®

allows the combination of their attributes. Different efects based on the model of an onion layer can be created by nopma bonding<sup>®</sup> laminates.