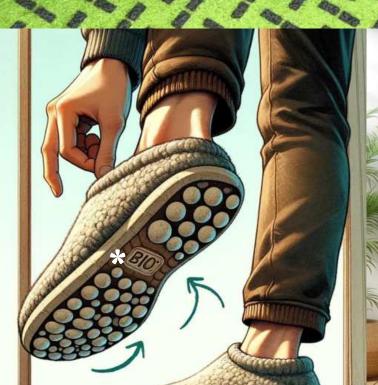

# nopma biodegradable®

\* applications with *nopma biodegradable®* 

**nopma biodegradable**<sup>®</sup> is combining a technologically advanced textile coating with ecological sustainability.