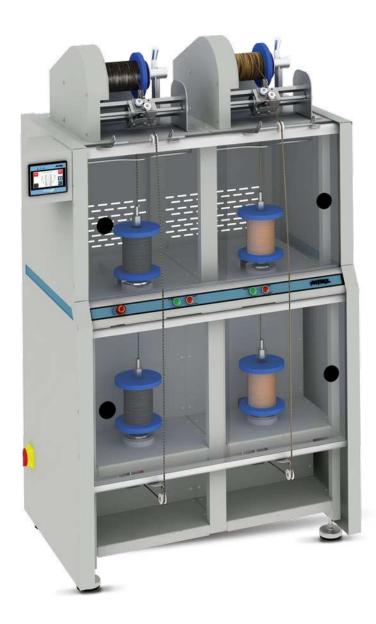

## **Fine Covering for Technical Yarns**

To cover any yarn type material tightly for protection and durability.

Layout