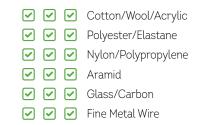

## **Fine Covering for Technical Yarns**

To cover any yarn type material tightly for protection and durability.

Layout