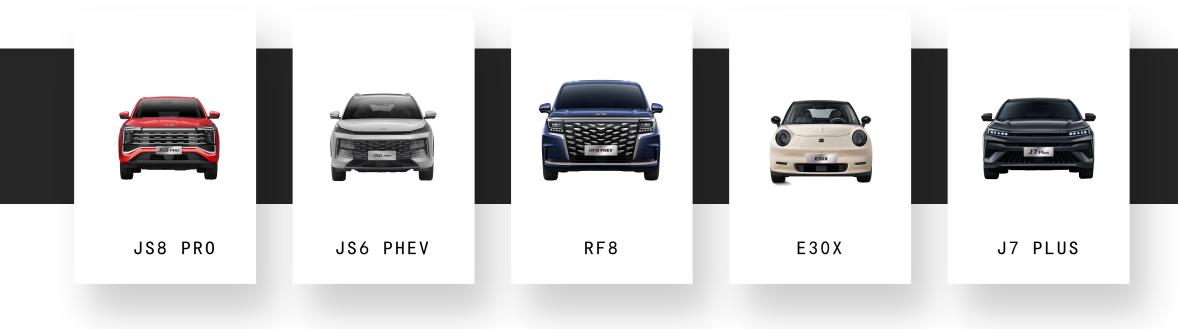

# SUV产品系列

SUV Family

## JS4

Fancy&Fashionable SUV born for young generations Intelligent ADAS system onboard A smarter and safer SUV for our users

## JS6

First compact SUV built on the dedicated ICE platform C-NCAP five-star safety certification Equipped with ACC, AEB, LDW, ICA and other driving assistance systems

Comprehensive onboard Apps for more a more intelligent car

# 轿车产品系列

## Sedan Family

## J7

First sedan model after introduction of VDA management system from VW.

Quality assessment carried out according to the German VDA quality management system

Equipped with J-Link connectivity and security system

## E30X

The first model from DI BEV platform Equipped with core technologies including 9-in-1 driving motor, cellular battery, and CTB First A0 class car with C-NCAP five-star crash test certification in China