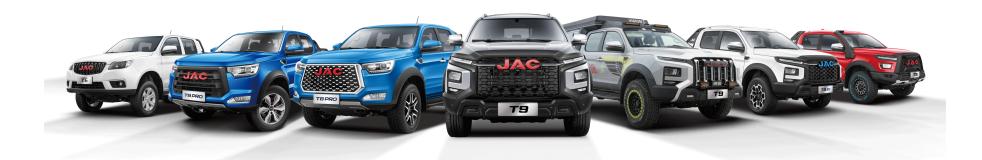

## Diverse Drive Forms

•  $4 \times 2$  and  $4 \times 4$  drive forms

### Lighter Weight And Higher Flexibility

- Minimum wheelbase 2470mm
- With total height less than 2100mm
- Easy maneuvering in complex road conditions

## Multiple Power Trains

 Covering diesel, gasoline, CNG, new energy and other power trains

## Various Cabin Types

• Single cabin, doublecabin, LHD and RHD