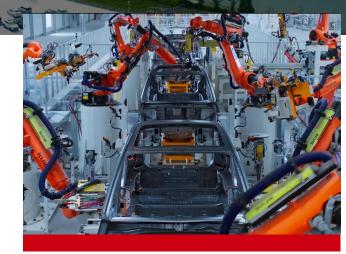

# High-End Commercial Vehicle Manufacturing Base

Covers An Area Over **2.6** Millions m<sup>2</sup>

Total Investment **\$760** Millions

Annual Production Capacity 200,000 Vehicles

Dark Factory

Digital Factory

Advanced Equipment

ABB Robots From Sweden

KUKA Robots From Germany

6000 Tonnage Stamping Machine

Auto Paint Spray Robots