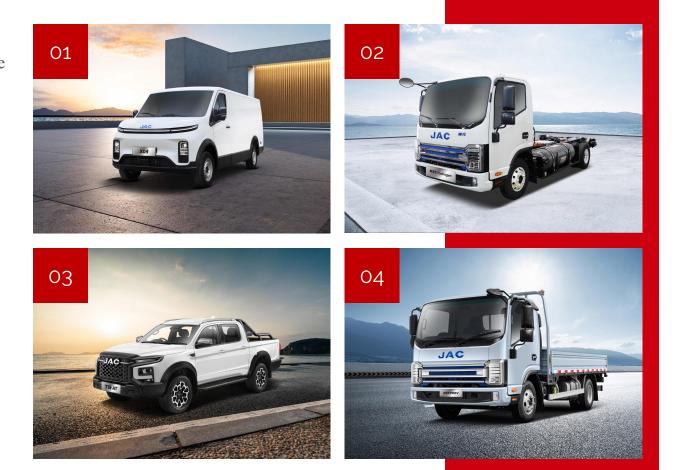

## **Complete Product Line**

covering light-duty trucks, pickups, medium and heavy-duty trucks, passenger cars, multi-functional vehicles, buses and full range of new energy vehicles

Commercial Vehicles Product Line

### Full Coverage For Various Scenarios

• Panel van, passenger van, chassis cabin van, construction van and special purpose van for different applications.

### Multiple Wheelbase And Space Options

- Passenger van with 3 to 21 seating capacity
- Panel van with 7m<sup>3</sup>-18m<sup>3</sup>loading space