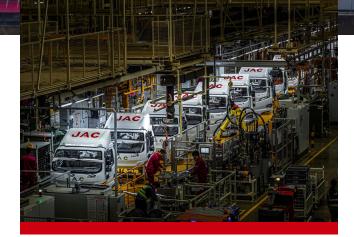

# High-End Commercial Vehicle Manufacturing Base

Covers An Area Over **2.6** Millions m<sup>2</sup>

Total Investment **\$760** Millions

Annual Production Capacity 200,000 Vehicles

Dark Factory

Digital Factory

Advanced Equipment

ABB Robots From Sweden

KUKA Robots From Germany

6000 Tonnage Stamping Machine

Auto Paint Spray Robots