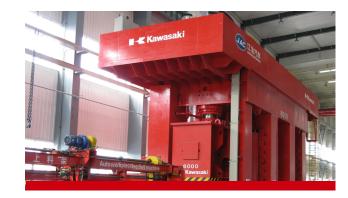

# High-End Commercial Vehicle Manufacturing Base

Covers An Area Over **2.6** Millions m<sup>2</sup>

Total Investment **\$760** Millions

Annual Production Capacity 200,000 Vehicles

Dark Factory

Digital Factory

Advanced Equipment

ABB Robots From Sweden

KUKA Robots From Germany

6000 Tonnage Stamping Machine

Auto Paint Spray Robots