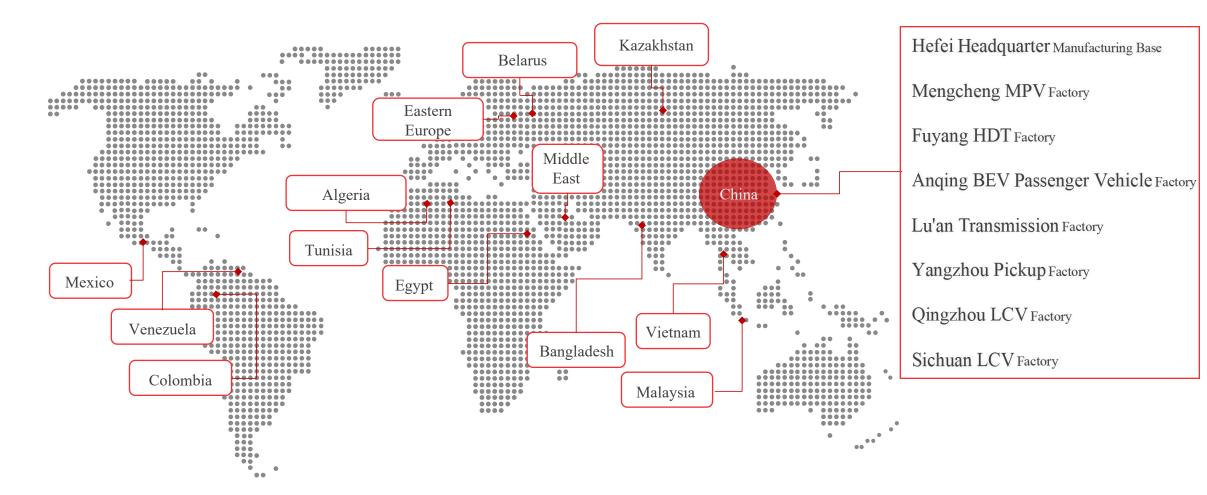

## Integrating Global Resources to Build Global Vehicles

27 Production Facilities Globally Including 19 Overseas KD Factories Localization Rate In Core Markets Over 65%

# 布局全球

Global Layout

No.1 Exporter In Medium And High-End LDT Segment No.2 Exporter In VAN Segment No.3 Exporter In Pickup Segment