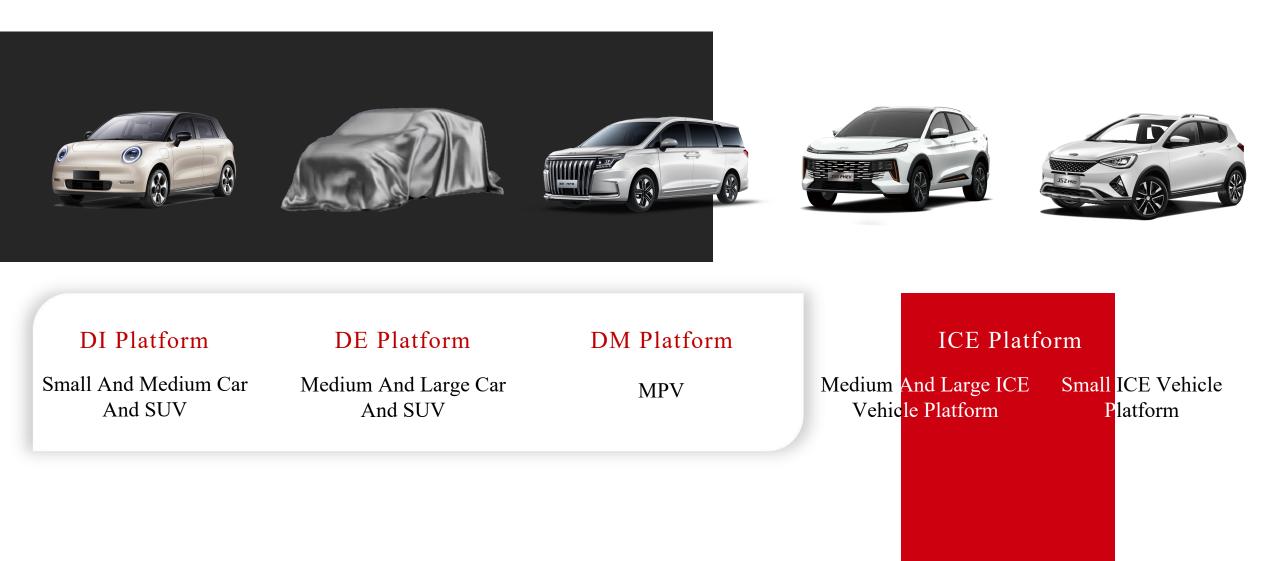

# 乘用车智能技术平台

## Passenger Vehicles Intelligent Technology Platform

## E30X

The first model from DI BEV platform Equipped with core technologies including 9-in-1 driving motor, cellular battery, and CTB First A0 class car with C-NCAP five-star crash test certification in China