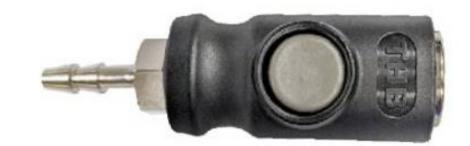

## Safety Push Button Coupler

## **Features:**

- 1. Compatible with RECTUS (V-TYPE) plug
- 2. Maximum pressure can reach 20 Bar
- 3. Convenient and safe connection design
- 4. Certificate of RoHS compliance
- 5. The body can be rotated as shown on the right for easy operation
- 6. Life testing of 100,000 times

## **Specification:**

| Part no.                | S30P SERIES                 |
|-------------------------|-----------------------------|
| Material                | Plastic (PA6+30%GF) + Steel |
| <b>Working Pressure</b> | 218PSI (15Bar/ 1.5Mpa)      |
| <b>Maximum Pressure</b> | 290PSI (20Bar/ 2Mpa)        |
| Size                    | 1/4"(20 TYPE) 3/8"(30 TYPE) |
| Temp Range              | -5~+60°c                    |
| Flow rate               | 104 CFM (Inlet 10bar)       |