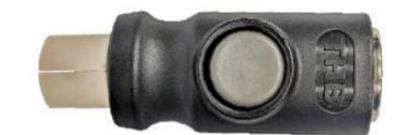

## Safety Push Button Coupler

## **Features:**

- 1. Compatible with RECTUS (V-TYPE) plug
- 2. Maximum pressure can reach 20 Bar
- 3. Convenient and safe connection design
- 4. Certificate of RoHS compliance
- 5. The body can be rotated as shown on the right for easy operation
- 6. Life testing of 100,000 times

## **Specification:**

| Part no.                | S30P SERIES                 |
|-------------------------|-----------------------------|
| Material                | Plastic (PA6+30%GF) + Steel |
| <b>Working Pressure</b> | 218PSI (15Bar/ 1.5Mpa)      |
| <b>Maximum Pressure</b> | 290PSI (20Bar/ 2Mpa)        |
| Size                    | 1/4"(20 TYPE) 3/8"(30 TYPE) |
| Temp Range              | -5~+60°c                    |
| Flow rate               | 104 CFM (Inlet 10bar)       |