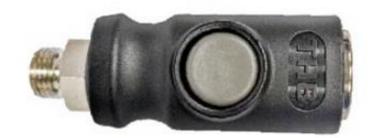

## Safety Push Button Coupler

## **Features:**

- 1. Compatible with RECTUS (V-TYPE) plug
- 2. Maximum pressure can reach 20 Bar
- 3. Convenient and safe connection design
- 4. Certificate of RoHS compliance
- 5. The body can be rotated as shown on the right for easy operation
- 6. Life testing of 100,000 times

## **Specification:**

| Part no.                | S30P SERIES                 |
|-------------------------|-----------------------------|
| Material                | Plastic (PA6+30%GF) + Steel |
| <b>Working Pressure</b> | 218PSI (15Bar/ 1.5Mpa)      |
| <b>Maximum Pressure</b> | 290PSI (20Bar/ 2Mpa)        |
| Size                    | 1/4"(20 TYPE) 3/8"(30 TYPE) |
| Temp Range              | -5~+60°c                    |
| Flow rate               | 104 CFM (Inlet 10bar)       |