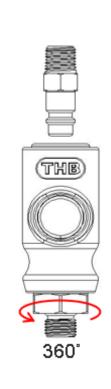

## **Features:**

- 1. Compatible with RECTUS (V-TYPE) plug
- 2. Maximum pressure can reach 20 Bar
- 3. Convenient and safe connection design
- 4. Certificate of RoHS compliance
- 5. The body can be rotated as shown on the right for easy operation
- 6. Life testing of 100,000 times