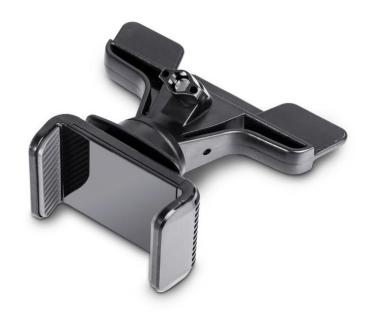

### **Anti-block Swing Arm Air Vent Mount**

- · Anti-fall hook clip ensures secure attachment.
- U-shaped air vent clip design fits vents with horizontal or vertical blades.
- Rotatable swing arm prevents obstruction of air vents and driving view.
- Suitable for 4.7"-6.9" devices.
- Clamping width: 45-95 mm.