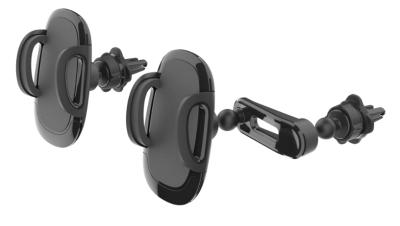

### **Anti-block Swing Arm Air Vent Mount**

- · Anti-fall hook clip ensures secure attachment.
- U-shaped air vent clip design fits vents with horizontal or vertical blades.
- Rotatable swing arm prevents obstruction of air vents and driving view.
- Suitable for 4.7"-6.9" devices.
- Clamping width: 45-95 mm.