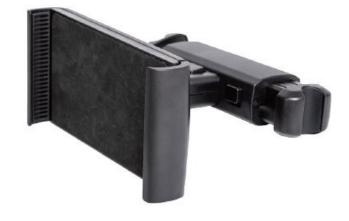

### **Tablet Headrest Mount**

- Extendable arm length allows fixing on most headrest posts.
- Additional buckle ensures the arm stays firmly in place.
- Easily attach and remove the holder with the detachable mounting arm.
- Suitable for 5.5"-12.9" smartphones/tablets.
- · Post diameter: 10-16 mm.
- Distance between the posts: 120-150 mm.
- Clamping width: 162-230 mm.