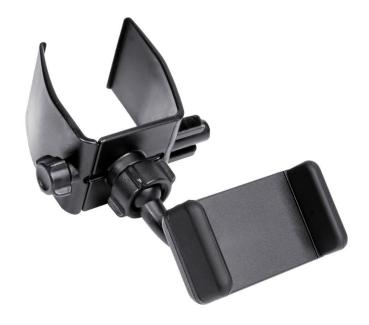

### **A-Pillar Smartphone Mount**

- · Quick installation, no tools nor adhesive required.
- Optimizes car interior space, aligns with the driver's view.
- Holder clamping range 52-90 mm, suitable for most car models.
- Designed for the A-Pillar, overcoming its tilt.
- Easily adjust to obtain the best viewing angle with the 360° swivel ball joint.