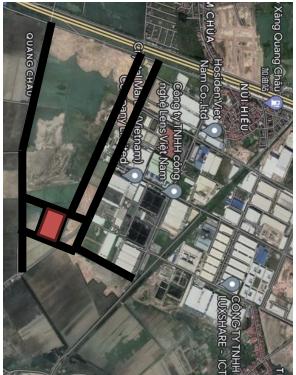

## **Expansion plan**

Location: Quang Chau Industrial Park, Quang Chau commune, Viet Yen district, Bac Giang province, Vietnam

## **Expansion plan**

The 4<sup>th</sup> factory expansion is expected to be completed in 2025. This land area is 20,000 m<sup>2</sup> and the plant area is expected to be 12,000 m<sup>2</sup>.