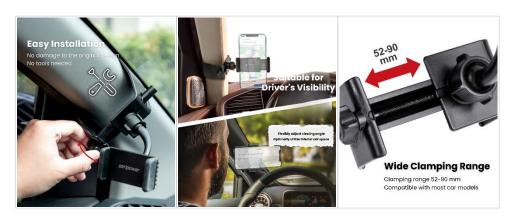

### **A-Pillar Smartphone Mount**

- · Quick installation, no tools nor adhesive required.
- Optimizes car interior space, aligns with the driver's view.
- Holder clamping range 52-90 mm, suitable for most car models.
- Designed for the A-Pillar, overcoming its tilt.
- Easily adjust to obtain the best viewing angle with the 360° swivel ball joint.