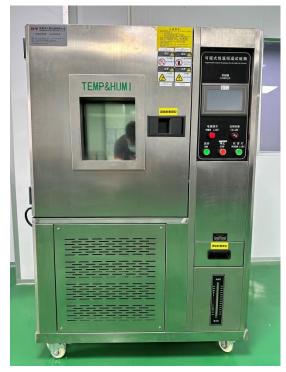

## **Quality Control Department**

Environmental Protection Test

Reliability Test

Environmental Durability
Test

**ROHS Test** 

**DROP Test** 

High Temperature Test

Low Temperature Test

Thermal Shock Test

Vibration Test