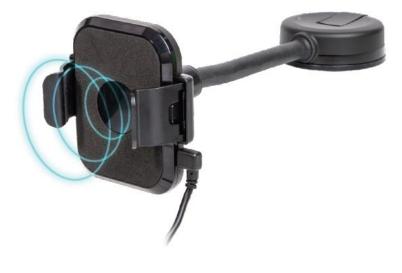

### Wireless Charging Holder with Dashboard Mount

- The holder complies with standard wireless charging.
- A 10W output supports fast wireless charging.
- Sticky material suction cup is perfect for mounting on dashboard or other rough surfaces.
- · Easily bend the flexible arm to any angle.
- Input: 5V, 1.7A; 9V, 1.7A (max).
- Output: 5V, 1A; 9V, 1.1A (max).
- Suitable for 4.7-6.9" devices.
- Clamping width: 58-89 mm.