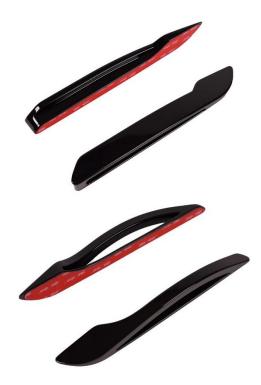

### **Tesla Door Handle**

- The concave design prevents the door handle from freezing and being unable to open during winter.
- Enhanced handle operation for effortless door opening.
- Self-adhesive tape, no drilling or cutting required.
- Exclusively for Tesla Model 3 & Model Y
- Design: Classic Comfort Grip & Sleek Flap
- Finishing: Matte & Glossy