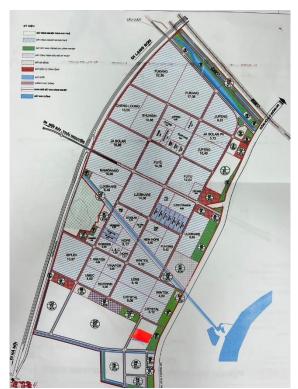

## **Expansion plan**

- The 3<sup>rd</sup> factory will primarily focus on stamping and die casting production.
- Utilizing equipment ranging from 80 tons to 150 tons.

The 3rd factory is scheduled to be completed and commence production in 2024 Q4

The total land area is 6,635 m<sup>2</sup>, with the plant area occupying 4,788 m<sup>2</sup>

## **Expansion plan**

Location: Quang Chau Industrial Park, Quang Chau commune, Viet Yen district, Bac Giang province, Vietnam

## **Expansion plan**

The 4<sup>th</sup> factory expansion is expected to be completed in 2025. This land area is 20,000 m<sup>2</sup> and the plant area is expected to be 12,000 m<sup>2</sup>.