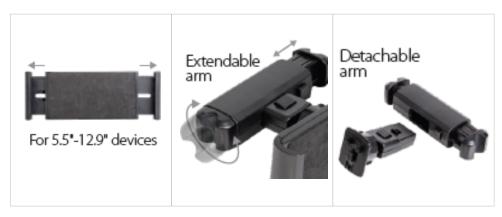

### **Tablet Headrest Mount**

- Extendable arm length allows fixing on most headrest posts.
- Additional buckle ensures the arm stays firmly in place.
- Easily attach and remove the holder with the detachable mounting arm.
- Suitable for 5.5"-12.9" smartphones/tablets.
- · Post diameter: 10-16 mm.
- Distance between the posts: 120-150 mm.
- Clamping width: 162-230 mm.