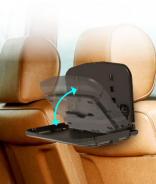

### **Tablet Headrest Mount**

- Extendable arm length allows fixing on most headrest posts.
- Additional buckle ensures the arm stays firmly in place.
- Easily attach and remove the holder with the detachable mounting arm.
- Suitable for 5.5"-12.9" smartphones/tablets.
- · Post diameter: 10-16 mm.
- Distance between the posts: 120-150 mm.
- Clamping width: 162-230 mm.