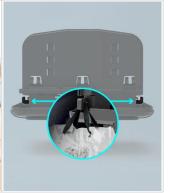

### **Tablet Headrest Mount**

- Extendable arm length allows fixing on most headrest posts.
- Additional buckle ensures the arm stays firmly in place.
- Easily attach and remove the holder with the detachable mounting arm.
- Suitable for 5.5"-12.9" smartphones/tablets.
- · Post diameter: 10-16 mm.
- Distance between the posts: 120-150 mm.
- Clamping width: 162-230 mm.