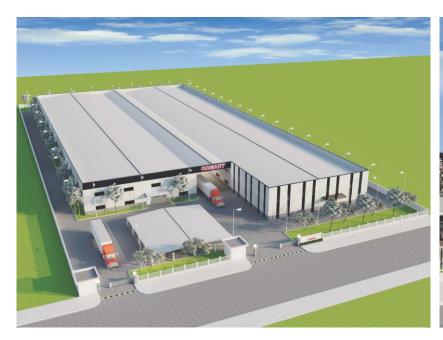

## **Expansion plan**

Location: Quang Chau Industrial Park, Quang Chau commune, Viet Yen district, Bac Giang province, Vietnam

## **Expansion plan**

The 4<sup>th</sup> factory expansion is expected to be completed in 2025. This land area is 20,000 m<sup>2</sup> and the plant area is expected to be 12,000 m<sup>2</sup>.