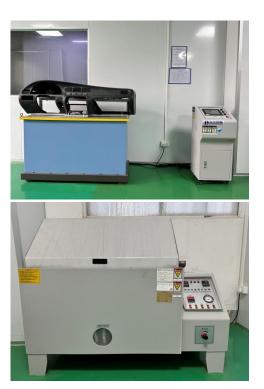

## **Equipment List**

| Category                | Equipment                              | Quantity | Detail Model                                  |  |  |
|-------------------------|----------------------------------------|----------|-----------------------------------------------|--|--|
| Assembly Line Equipment | Ultrasonic Welding machine             | 1        | 超聲波焊接機                                        |  |  |
|                         | High Frequency Welding Machine         | 2        | 高周波熔接機 (YJ-TJ)                                |  |  |
|                         | Pad Printing Machine                   | 2        | 移印機 (TIC-183SD)                               |  |  |
|                         | Conveyor                               | 5        | 装配線輸送帶 14m(L) *0.6m(W)                        |  |  |
|                         | Hand Pallet Truck                      | 2        | 叉車 BF-III (550*1220)                          |  |  |
|                         | Hand Pallet Truck                      | 1        | 叉車 NIULI                                      |  |  |
|                         | Hand Pallet Truck                      | 2        | 叉車 BF-III (550*1220)                          |  |  |
|                         | Hand Pallet Truck                      | 2        | 叉車 NIULI                                      |  |  |
| Warehouse Equipment     | Electric pallet stacker                | 1        | 堆高機 (CDD16-950)                               |  |  |
|                         | Electric pallet stacker                | 1        | 电动叉车 CPD20 – A3H4-M                           |  |  |
|                         | Dehumidifier                           | 2        | 除湿机 CF30SD                                    |  |  |
| Laboratory Equipment    | Abrasion Test Machine                  | 1        | 酒精耐磨試驗機 (ZL339)                               |  |  |
|                         | Colorimeter                            | 1        | 色差儀 (JZ300)                                   |  |  |
|                         | Push-pull Testing Machine              | 1        | 推拉力試驗機 (NK500)                                |  |  |
|                         | Gauss Meter                            | 1        | 高斯計 (KANETEC TM801EXP)                        |  |  |
|                         | Durometer                              | 1        | 硬度檢測設備 (Teclock GS -709N)                     |  |  |
|                         | Salt Spray Test Machine                | 1        | 鹽水噴霧試驗機 (KJU-952B)                            |  |  |
|                         | Temperature & Humidity Chamber         | 1        | 恒溫恒濕試驗機 (LX-150L)                             |  |  |
|                         | RoHS Halogen-Free/Xrf                  | 1        | X 螢光光譜儀(RoHS 測試儀)Ux-220                       |  |  |
|                         | UV Aging Test Chamber                  | 1        | 耐黃變測試機 UV-225                                 |  |  |
|                         | Melt Flow Indexer                      | 1        | 溶體流動速率儀 GX-210                                |  |  |
|                         | Electro-dynamic Vibration Test Machine | 1        | 電磁振動試驗機 HD-G809-600-3                         |  |  |
|                         | Measuring Instrument                   | 1        | 手动影像测量仪 DL4030E                               |  |  |
|                         | Color Light Box                        | 1        | 光源对色灯箱 TILO P60+ (D65, TL84, F, UV. CWF,TL83) |  |  |
|                         | RJS Inspector D4000 Laser              | 1        | 条码验证器 RJS D4000L                              |  |  |