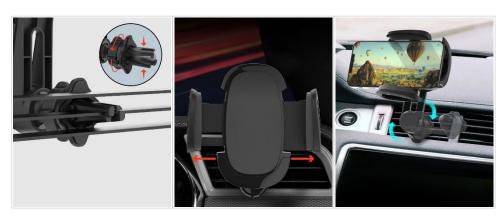

### **CD Slot Mount**

- Easily insert it into the CD slot and tighten the screw for security.
- Offers 360° rotation for versatile positioning.
- · Wrapped in silicone for better grip and protection.
- Compatible CD slot size: CD slot height: 4-15 mm/ CD slot width: >112 mm.
- Suitable for 4"-6" devices.
- Clamping width: 54.5-85 mm.