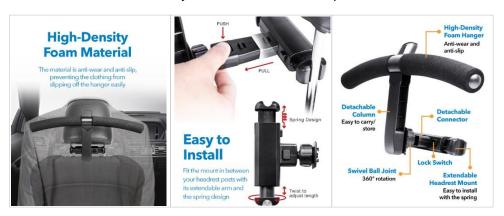

### **Car Seat Headrest Coat Hanger**

- Detachable wings design to save space when the hanger is not being used.
- The foam on the wings is non-slip and gently supports delicate garments.
- The hanger is detachable from the mount and can be used in office or houses with the extra hook.
- Extendable arm length allows fixing on most headrest posts.
- · Extra buckle to safely lock the arm on the posts.