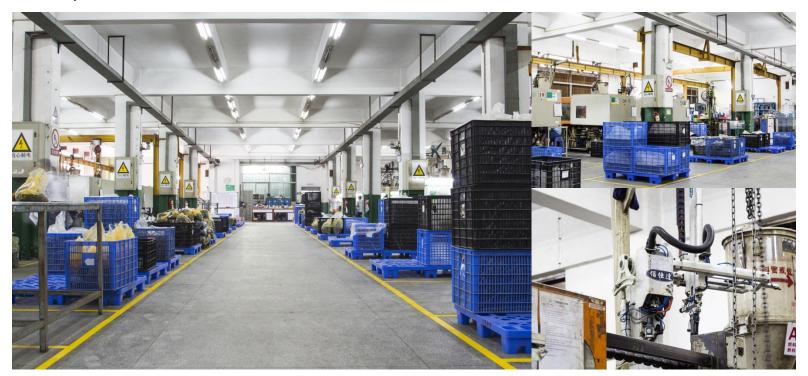

### **Injection Section**

We have 12 injection machines.

### **Assembly Section**

We have overall 34 equipment and 4 assembly lines.