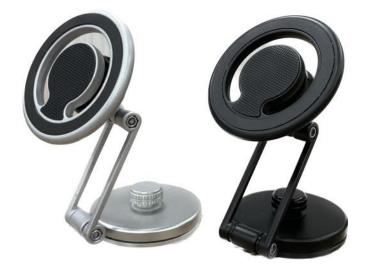

### **Tablet Headrest Mount**

- Extendable arm length allows fixing on most headrest posts.
- Additional buckle ensures the arm stays firmly in place.
- Easily attach and remove the holder with the detachable mounting arm.
- Suitable for 5.5"-12.9" smartphones/tablets.
- · Post diameter: 10-16 mm.
- Distance between the posts: 120-150 mm.
- Clamping width: 162-230 mm.