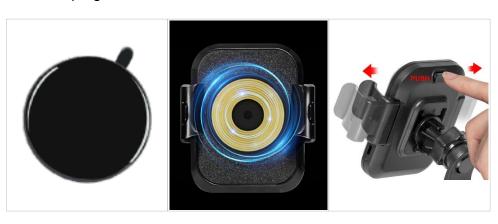

### Wireless Charging Holder with Dashboard Mount

- The holder complies with standard wireless charging.
- A 10W output supports fast wireless charging.
- Sticky material suction cup is perfect for mounting on dashboard or other rough surfaces.
- · Easily bend the flexible arm to any angle.
- Input: 5V, 1.7A; 9V, 1.7A (max).
- Output: 5V, 1A; 9V, 1.1A (max).
- Suitable for 4.7-6.9" devices.
- Clamping width: 58-89 mm.