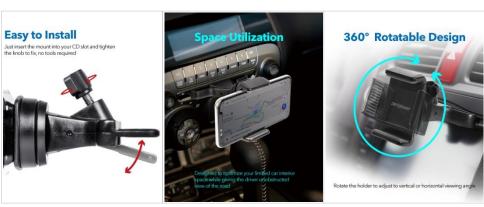

### **CD Slot Mount**

- Easily insert it into the CD slot and tighten the screw for security.
- Offers 360° rotation for versatile positioning.
- · Wrapped in silicone for better grip and protection.
- Compatible CD slot size: CD slot height: 4-15 mm/ CD slot width: >112 mm.
- Suitable for 4"-6" devices.
- Clamping width: 54.5-85 mm.