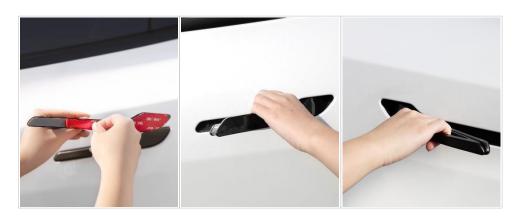

### **Tesla Door Handle**

- The concave design prevents the door handle from freezing and being unable to open during winter.
- Enhanced handle operation for effortless door opening.
- Self-adhesive tape, no drilling or cutting required.
- Exclusively for Tesla Model 3 & Model Y
- Design: Classic Comfort Grip & Sleek Flap
- Finishing: Matte & Glossy