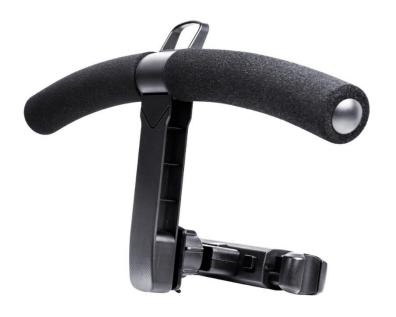

### **Car Seat Headrest Coat Hanger**

- Detachable wings design to save space when the hanger is not being used.
- The foam on the wings is non-slip and gently supports delicate garments.
- The hanger is detachable from the mount and can be used in office or houses with the extra hook.
- Extendable arm length allows fixing on most headrest posts.
- · Extra buckle to safely lock the arm on the posts.