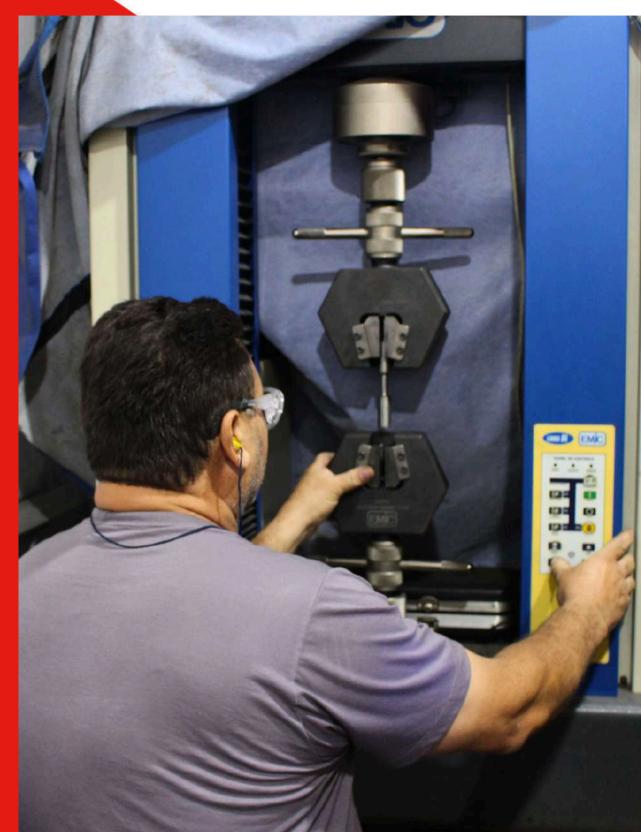

## **COMPLETE LABORATORY**

- Chemical Laboratory: Microscope + Spectrometer;
- Mechanical Laboratory: Durometer + Tensile Strength + Ultrasound;
- Sand Laboratory: Complete Analysis of Green Sand.