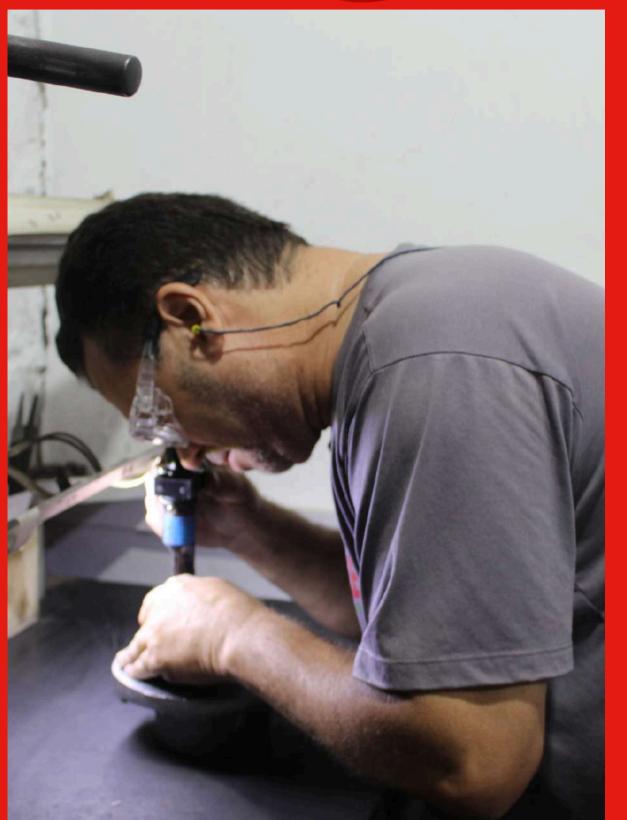

## **COMPLETE LABORATORY**

- Chemical Laboratory: Microscope + Spectrometer;
- Mechanical Laboratory: Durometer + Tensile Strength + Ultrasound;
- Sand Laboratory: Complete Analysis of Green Sand.