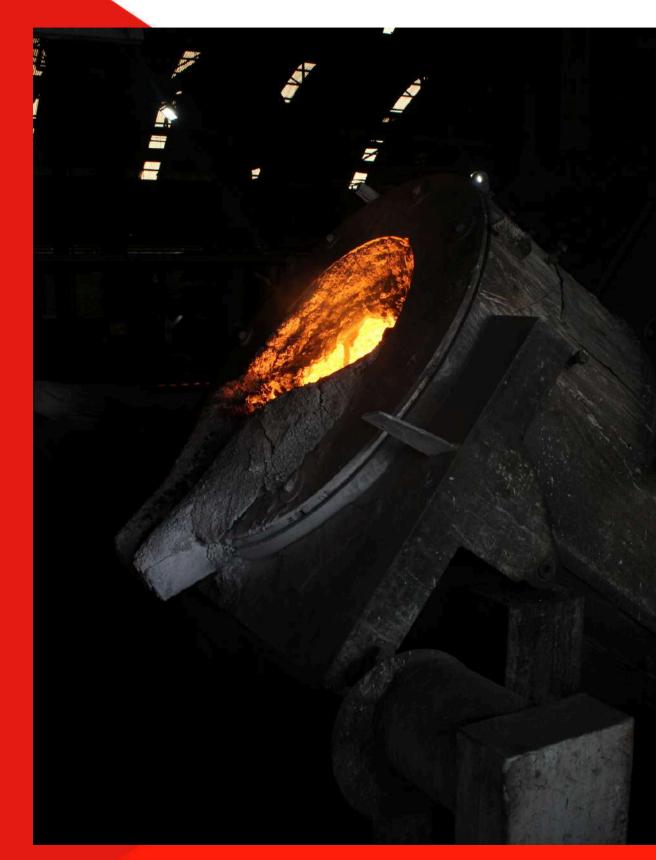

The Fundição BB, is investing in the automation of production processes, always targeting to improve the quality of the final product.

Through our foundry structure we also attend other segments according to the project, such as: automotive, fitness, construction, wheels, castors, reducers, etc.

# FBB DIFERENCIALS

- Sand control system, unified with automatic machinery: AMC + PAN + DISAMATIC;
- We produce pieces from 100 grams to 300 kilos;
- 2 Induction Furnaces of 1,000KW, with 4 crucibles with a capacity of 2 tons each;
- Disa and FBO automatic molding process;
- 1 DISAMATIC MK2 2110 Machine;
- 1 FBO 3 Machine;
- Manual resin molding (continuous mixer);
- In-house machining;
- ISO 9001:2015 certificate.