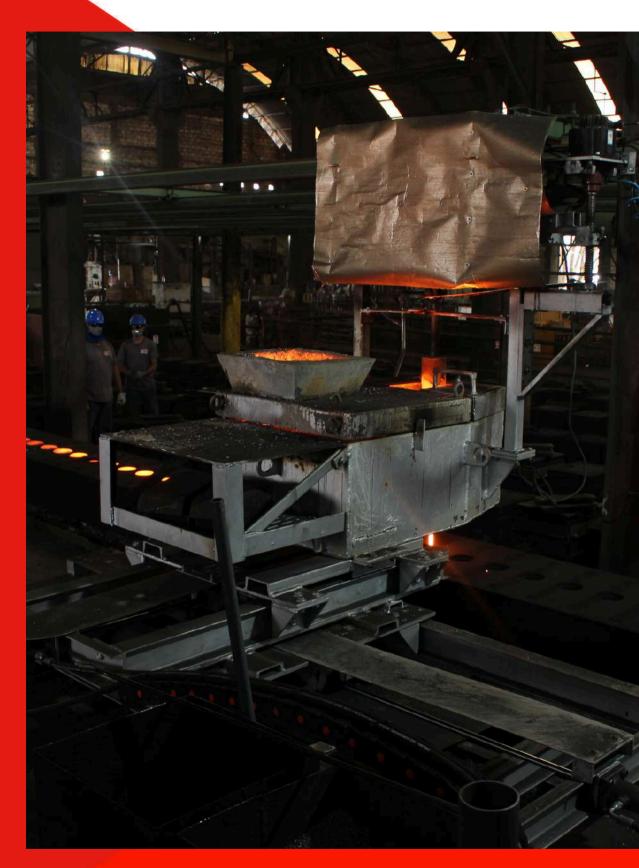

The Fundição BB, is investing in the automation of production processes, always targeting to improve the quality of the final product.

Through our foundry structure we also attend other segments according to the project, such as: automotive, fitness, construction, wheels, castors, reducers, etc.

# FBB DIFERENCIALS

- Sand control system, unified with automatic machinery: AMC + PAN + DISAMATIC;
- We produce pieces from 100 grams to 300 kilos;
- 2 Induction Furnaces of 1,000KW, with 4 crucibles with a capacity of 2 tons each;
- Disa and FBO automatic molding process;
- 1 DISAMATIC MK2 2110 Machine;
- 1 FBO 3 Machine;
- Manual resin molding (continuous mixer);
- In-house machining;
- ISO 9001:2015 certificate.