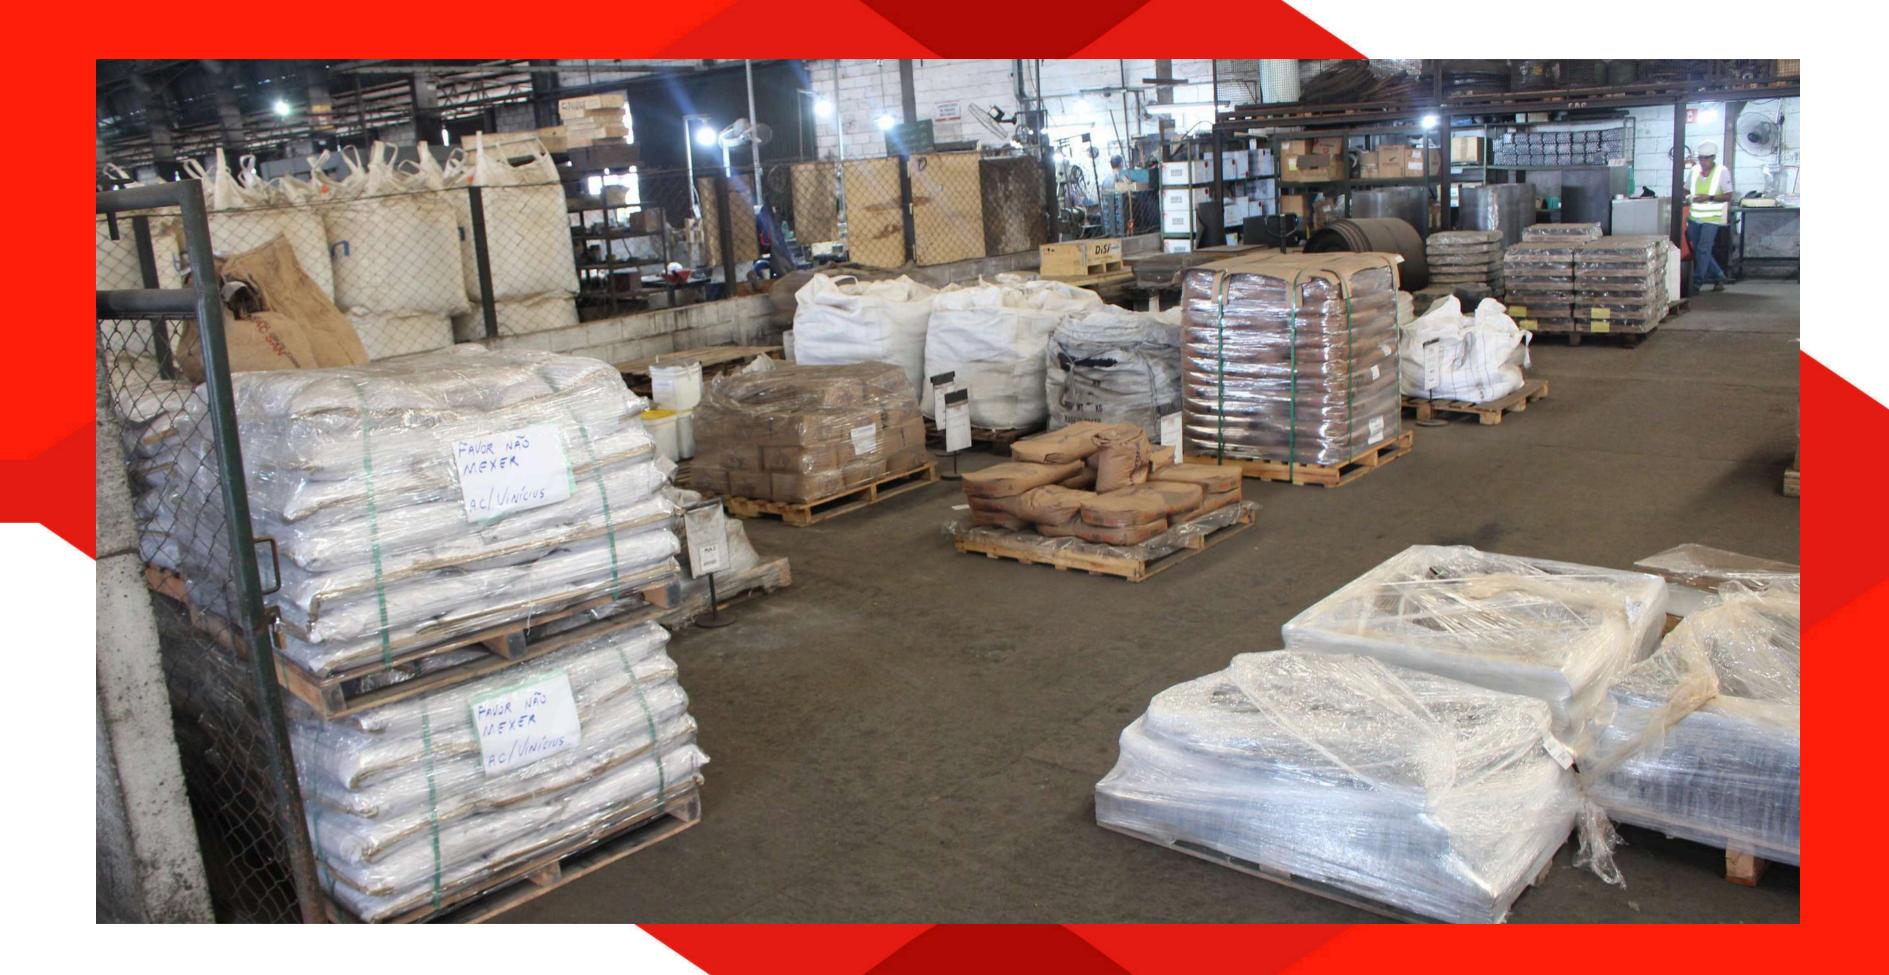

## STRUCTURE

FBB is located in the industrial district and has a production capacity of 600 tons/month.

We have a total area of 25,000 m2, being 12,000 m2 of builtup area.

FBB has more than 170 employees, who work from customer service to production.