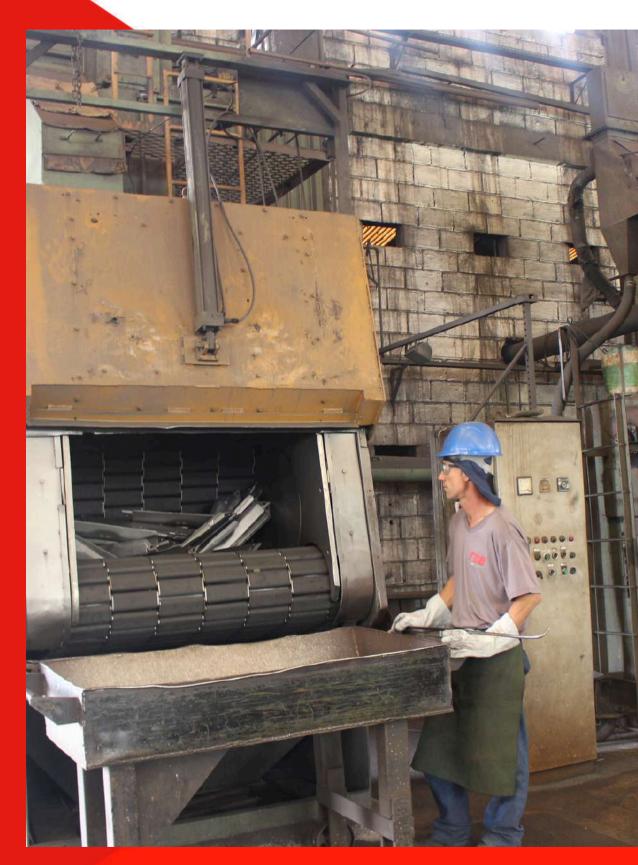

The Fundição BB, is investing in the automation of production processes, always targeting to improve the quality of the final product.

Through our foundry structure we also attend other segments according to the project, such as: automotive, fitness, construction, wheels, castors, reducers, etc.

# FBB DIFERENCIALS

- Sand control system, unified with automatic machinery: AMC + PAN + DISAMATIC;
- We produce pieces from 100 grams to 300 kilos;
- 2 Induction Furnaces of 1,000KW, with 4 crucibles with a capacity of 2 tons each;
- Disa and FBO automatic molding process;
- 1 DISAMATIC MK2 2110 Machine;
- 1 FBO 3 Machine;
- Manual resin molding (continuous mixer);
- In-house machining;
- ISO 9001:2015 certificate.