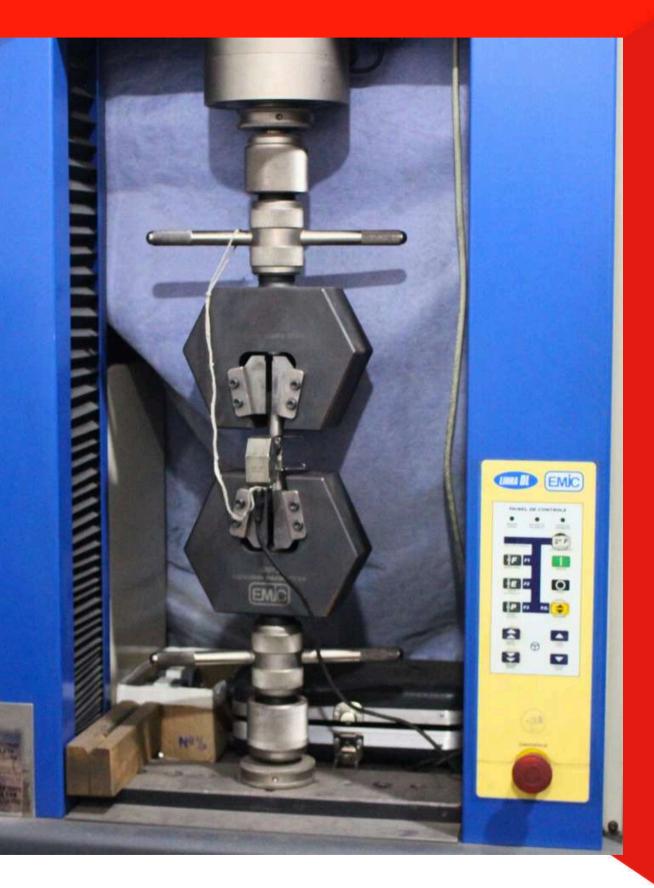

## **COMPLETE LABORATORY**

- Chemical Laboratory: Microscope + Spectrometer;
- Mechanical Laboratory: Durometer + Tensile Strength + Ultrasound;
- Sand Laboratory: Complete Analysis of Green Sand.