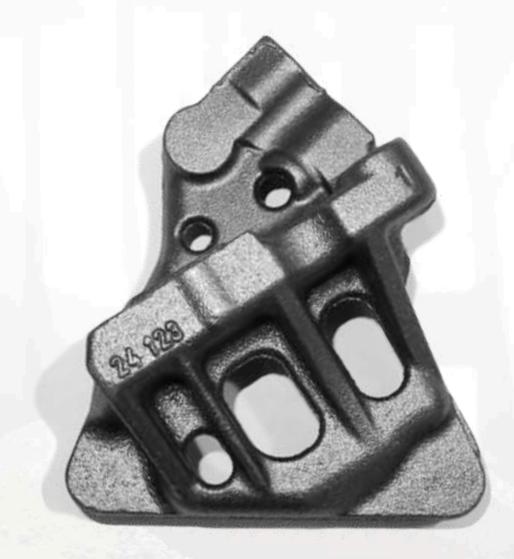

Continuously improve the effectiveness of our processes and services.

## STRUCTURE

FBB is located in the industrial district and has a production capacity of 600 tons/month.

We have a total area of 25,000 m2, being 12,000 m2 of builtup area.

FBB has more than 170 employees, who work from customer service to production.

CLAMPING LEVERS, MEASURING ROD AND WASHERS



**CLAMPING BASES** 



SUBSOILER POINTS



WHEEL HUBS



DISC HUBS AND ROTATING HUBS



AXLES AND SPRING SUPPORTS



RODS SHANKS



HITCHES



PROTECTION KIT AND AUTOMATIC DISARMING KIT



**CLEANERS** 



PIVOT BEARINGS



FRICTION BEARINGS



BEARINGS



CRUSHER HAMMER AND CLAMPING BASES



MASTER BLADE, DRILLING TIP AND PREMIUM LINE TIPS



TIPS



NUTS



WHEEL FOR ROTARY



SPACERS



SUPPORTS



LOCKS AND ROD LOCKS





# 



# PRODUCTS

# FBB DIFERENCIALS

- Sand control system, unified with automatic machinery: AMC + PAN + DISAMATIC;
- We produce pieces from 100 grams to 300 kilos;
- 2 Induction Furnaces of 1,000KW, with 4 crucibles with a capacity of 2 tons each;
- Disa and FBO automatic molding process;
- 1 DISAMATIC MK2 2110 Machine;
- 1 FBO 3 Machine;
- Manual resin molding (continuous mixer);
- In-house machining;
- ISO 9001:2015 certificate.

## **COMPLETE LABORATORY**

- Chemical Laboratory: Microscope + Spectrometer;
- Mechanical Laboratory: Durometer + Tensile Strength + Ultrasound;
- Sand Laboratory: Complete Analysis of Green Sand.

## **ALLOYS:**

- Grey;
- Nodular (all alloys, including special alloys).









<sup>\*</sup> We issue a quality certificate for all the parts we produce, pr