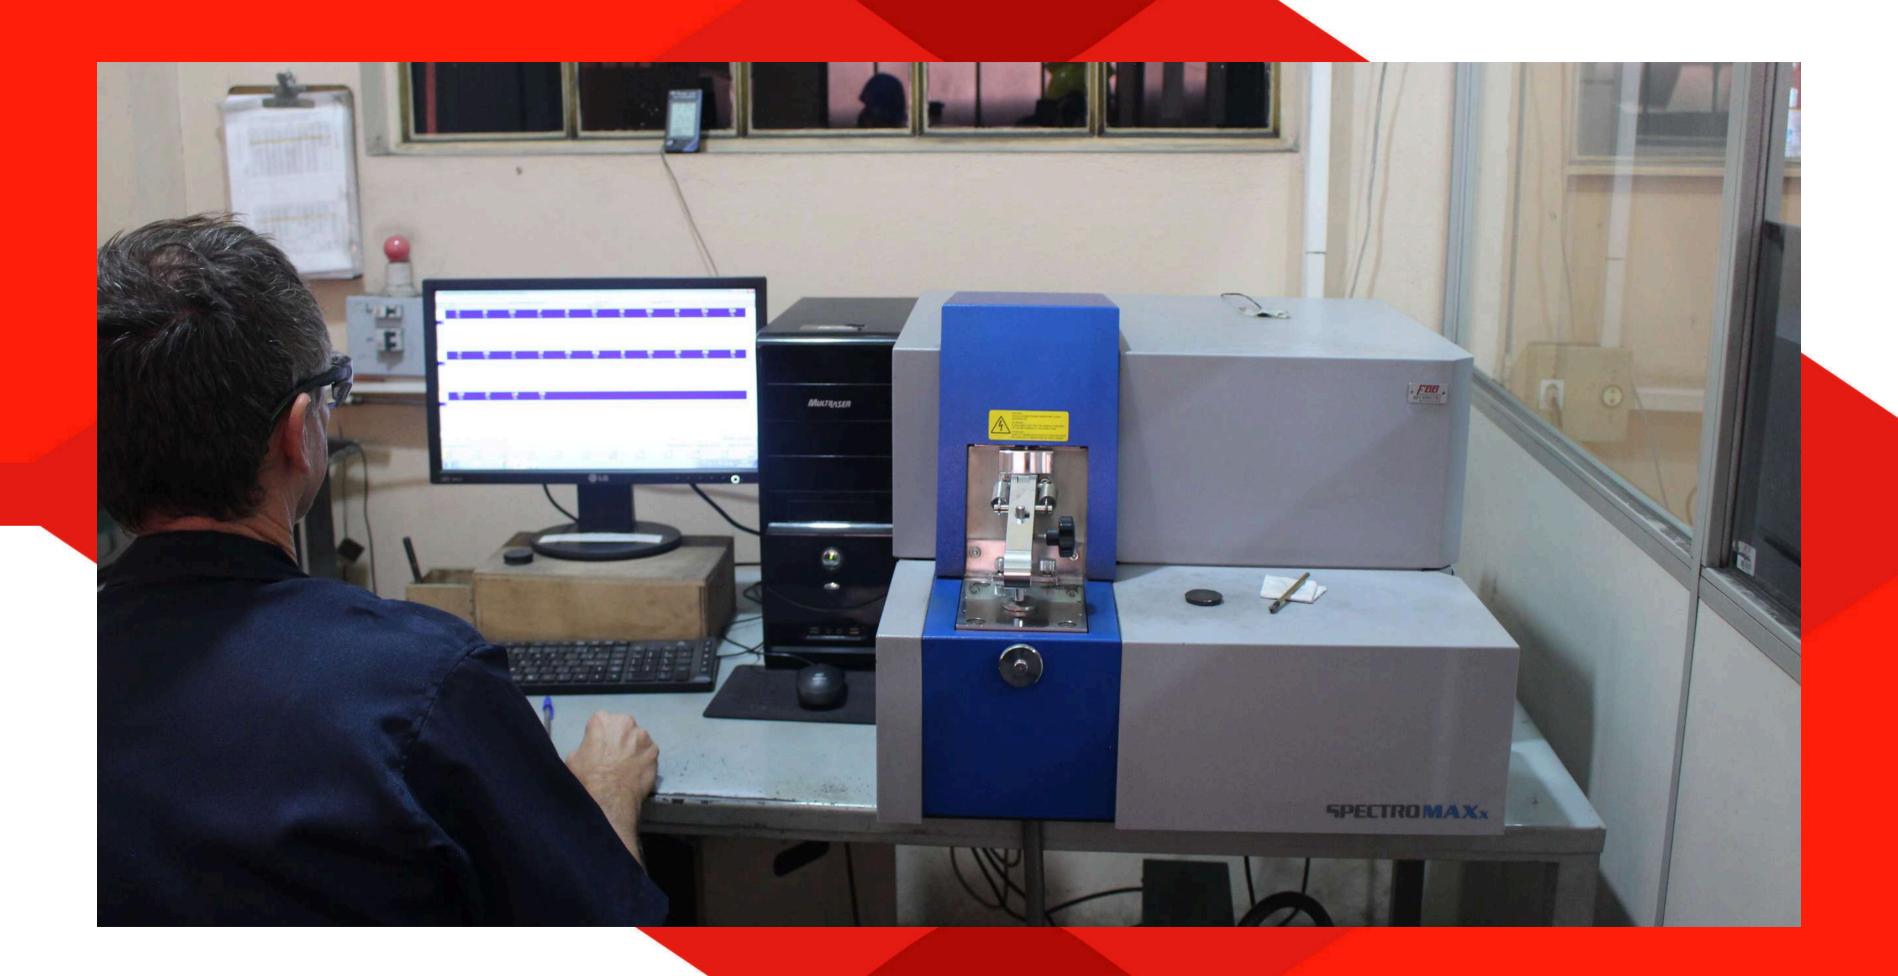

## **COMPLETE LABORATORY**

- Chemical Laboratory: Microscope + Spectrometer;
- Mechanical Laboratory: Durometer + Tensile Strength + Ultrasound;
- Sand Laboratory: Complete Analysis of Green Sand.