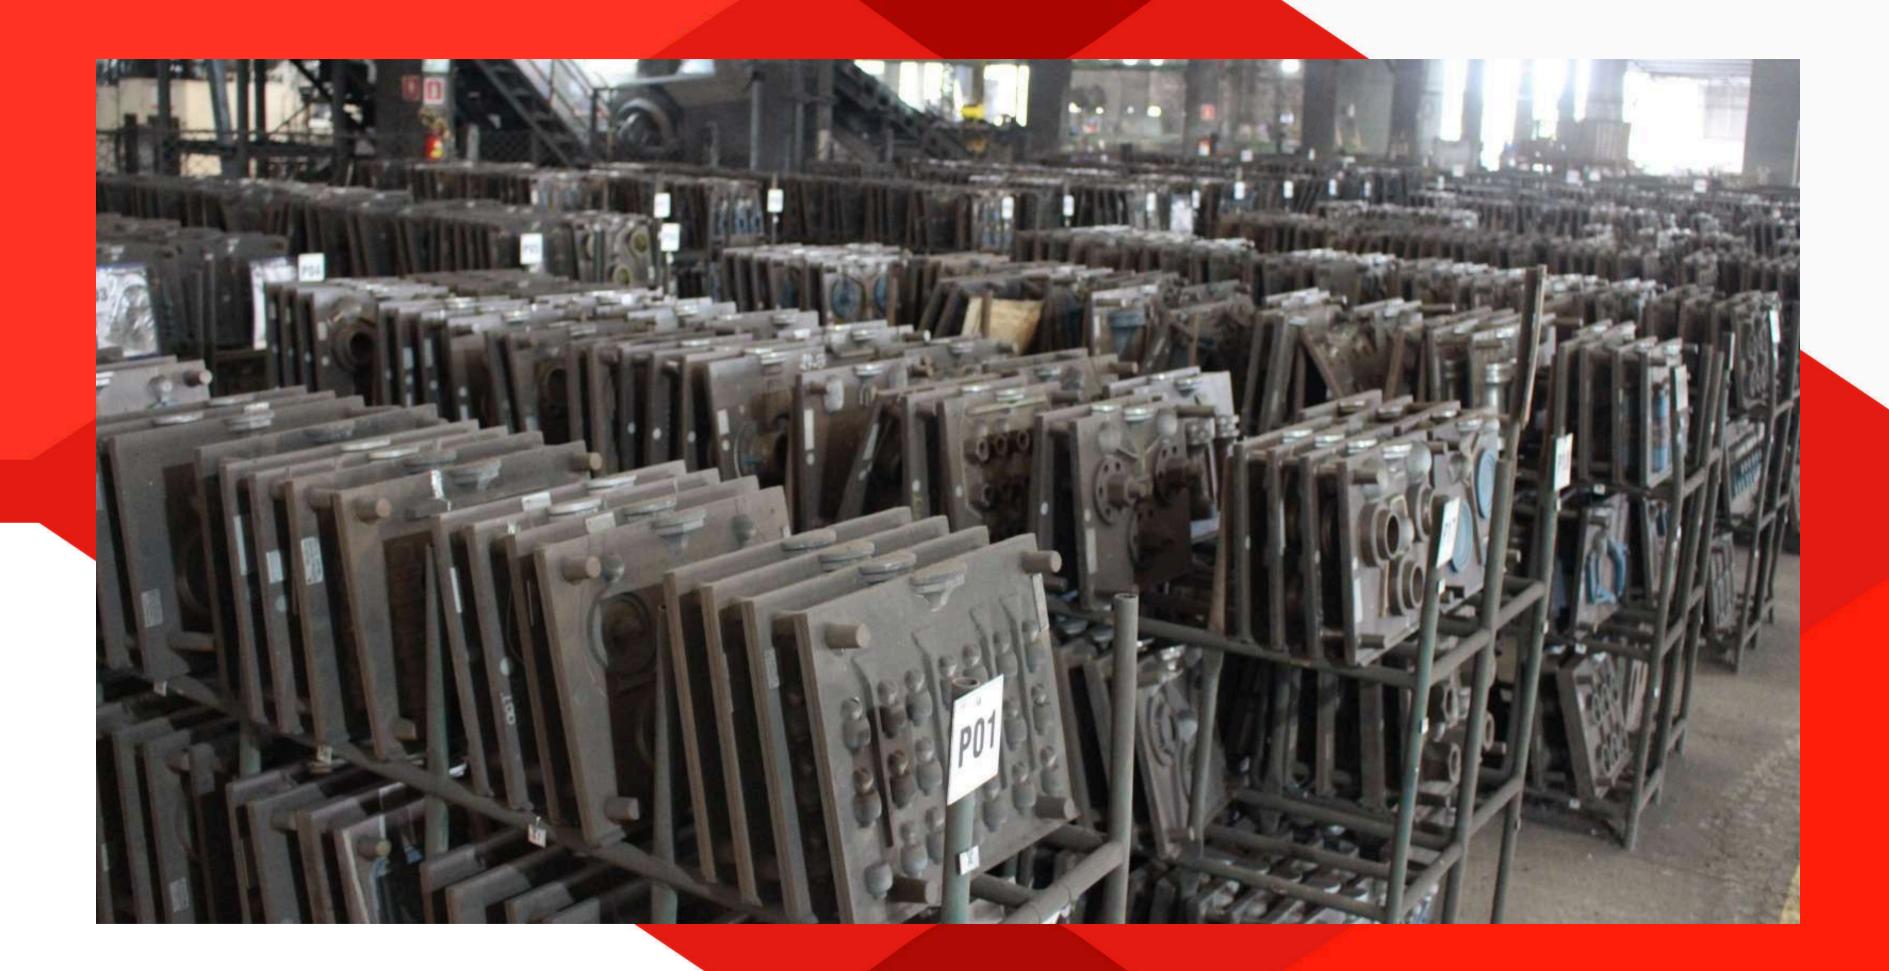

## STRUCTURE

FBB is located in the industrial district and has a production capacity of 600 tons/month.

We have a total area of 25,000 m2, being 12,000 m2 of builtup area.

FBB has more than 170 employees, who work from customer service to production.

# FBB DIFERENCIALS

- Sand control system, unified with automatic machinery: AMC + PAN + DISAMATIC;
- We produce pieces from 100 grams to 300 kilos;
- 2 Induction Furnaces of 1,000KW, with 4 crucibles with a capacity of 2 tons each;
- Disa and FBO automatic molding process;
- 1 DISAMATIC MK2 2110 Machine;
- 1 FBO 3 Machine;
- Manual resin molding (continuous mixer);
- In-house machining;
- ISO 9001:2015 certificate.