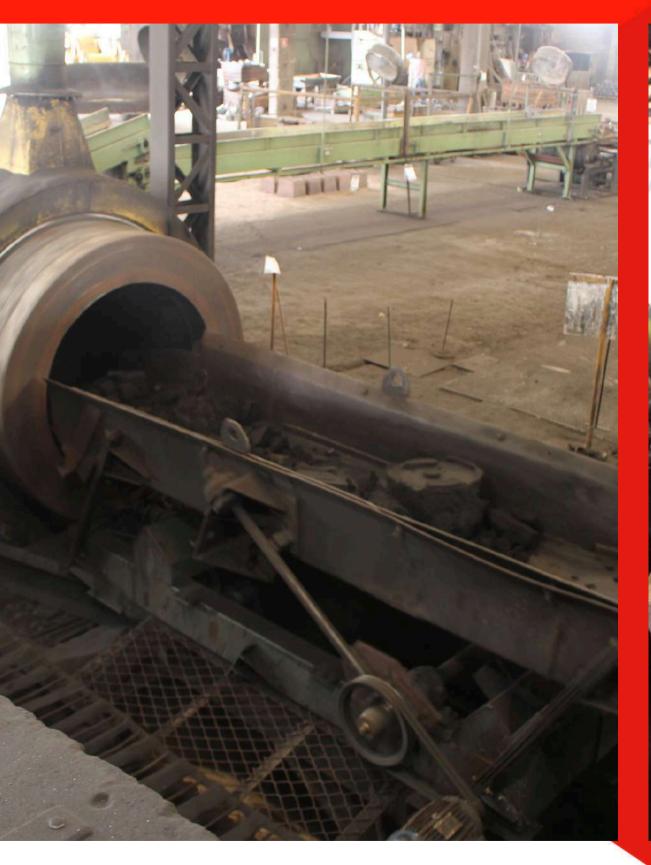

## STRUCTURE

FBB is located in the industrial district and has a production capacity of 600 tons/month.

We have a total area of 25,000 m2, being 12,000 m2 of builtup area.

FBB has more than 170 employees, who work from customer service to production.

# FBB DIFERENCIALS

- Sand control system, unified with automatic machinery: AMC + PAN + DISAMATIC;
- We produce pieces from 100 grams to 300 kilos;
- 2 Induction Furnaces of 1,000KW, with 4 crucibles with a capacity of 2 tons each;
- Disa and FBO automatic molding process;
- 1 DISAMATIC MK2 2110 Machine;
- 1 FBO 3 Machine;
- Manual resin molding (continuous mixer);
- In-house machining;
- ISO 9001:2015 certificate.