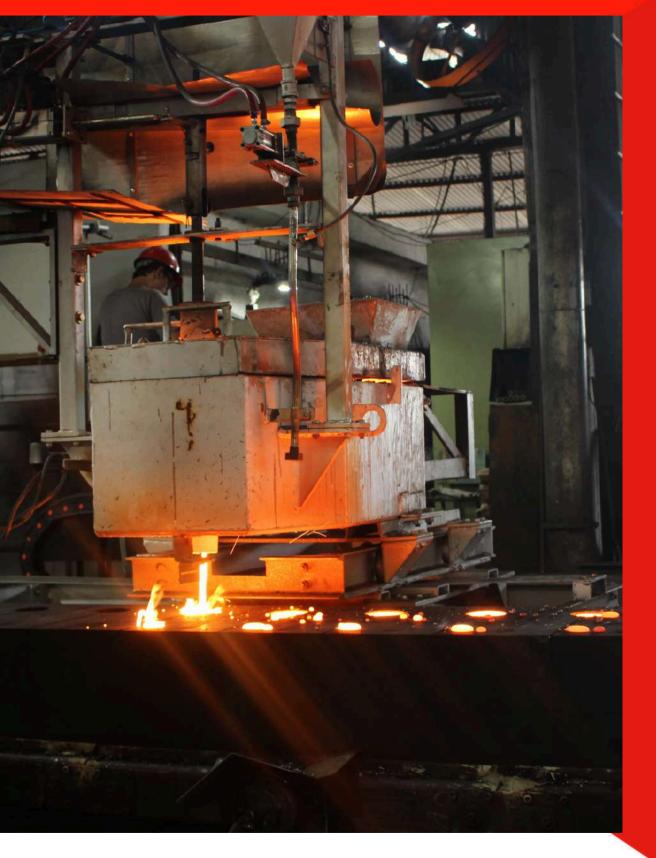

The Fundição BB, is investing in the automation of production processes, always targeting to improve the quality of the final product.

Through our foundry structure we also attend other segments according to the project, such as: automotive, fitness, construction, wheels, castors, reducers, etc.

# FBB DIFERENCIALS

- Sand control system, unified with automatic machinery: AMC + PAN + DISAMATIC;
- We produce pieces from 100 grams to 300 kilos;
- 2 Induction Furnaces of 1,000KW, with 4 crucibles with a capacity of 2 tons each;
- Disa and FBO automatic molding process;
- 1 DISAMATIC MK2 2110 Machine;
- 1 FBO 3 Machine;
- Manual resin molding (continuous mixer);
- In-house machining;
- ISO 9001:2015 certificate.