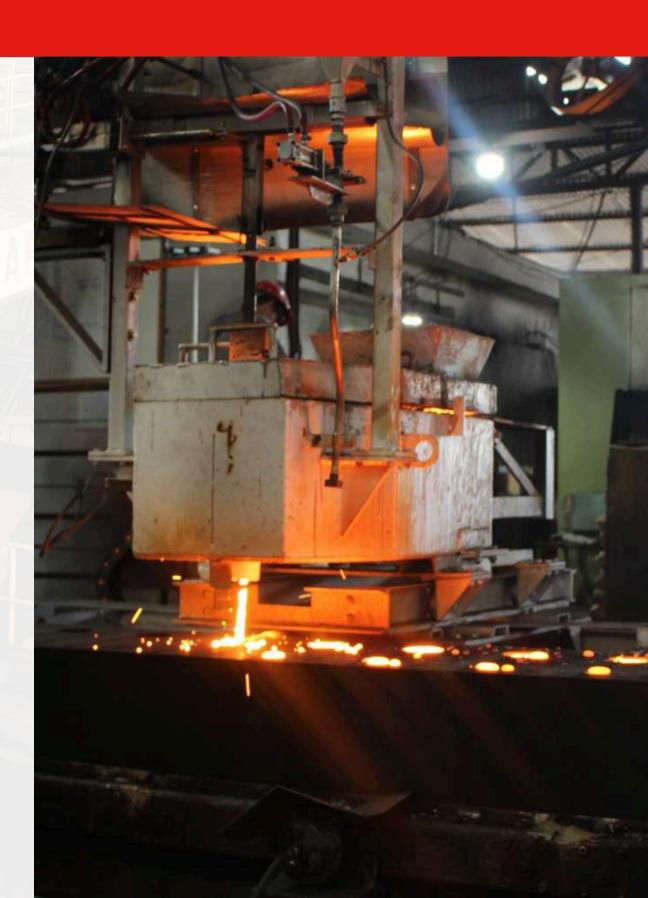

The Fundição BB, is investing in the automation of production processes, always targeting to improve the quality of the final product.

Through our foundry structure we also attend other segments according to the project, such as: automotive, fitness, construction, wheels, castors, reducers, etc.

The FBB is located in Monte Alto, interior of the state of São Paulo, and is recognized in the national and international market for the quality and durability of the parts that it produce, through the commitment and excellence at every stage of the manufacturing process. This recognition is the result of constant investment in training our professionals, as well as new technologies.