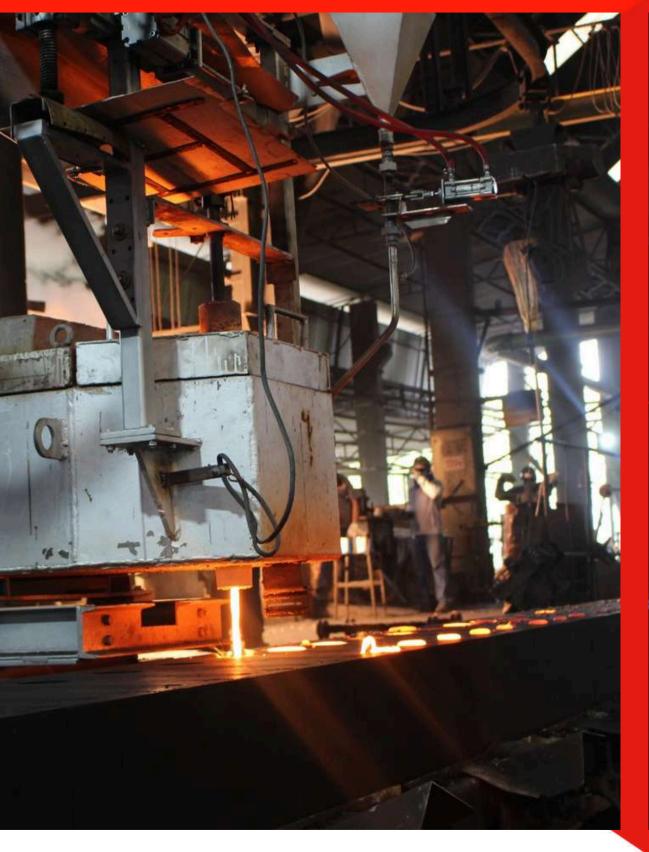

The Fundição BB, is investing in the automation of production processes, always targeting to improve the quality of the final product.

Through our foundry structure we also attend other segments according to the project, such as: automotive, fitness, construction, wheels, castors, reducers, etc.

The FBB is located in Monte Alto, interior of the state of São Paulo, and is recognized in the national and international market for the quality and durability of the parts that it produce, through the commitment and excellence at every stage of the manufacturing process. This recognition is the result of constant investment in training our professionals, as well as new technologies.

## STRUCTURE

FBB is located in the industrial district and has a production capacity of 600 tons/month.

We have a total area of 25,000 m2, being 12,000 m2 of builtup area.

FBB has more than 170 employees, who work from customer service to production.