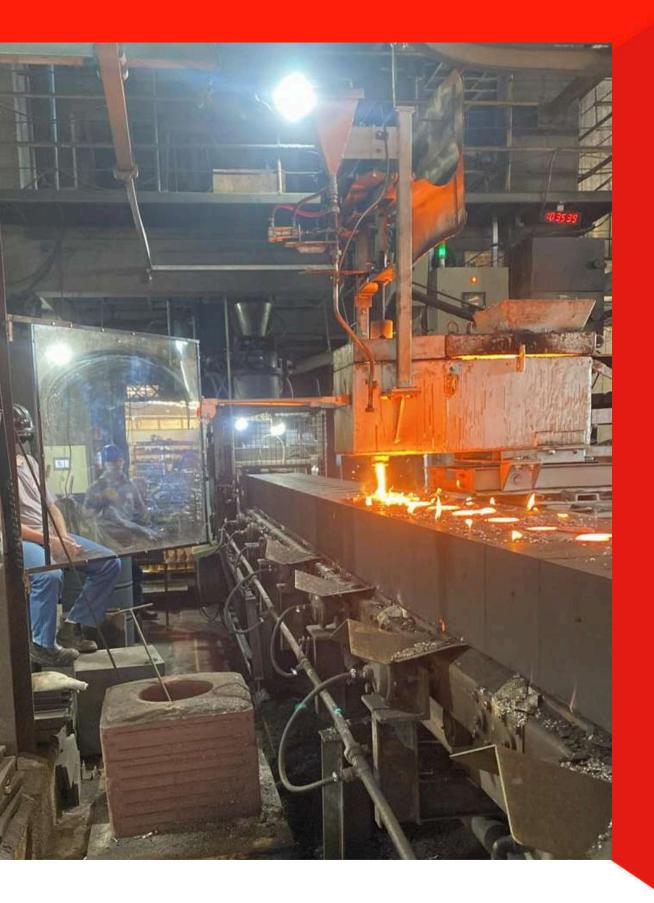

The Fundição BB, is investing in the automation of production processes, always targeting to improve the quality of the final product.

Through our foundry structure we also attend other segments according to the project, such as: automotive, fitness, construction, wheels, castors, reducers, etc.

# FBB DIFERENCIALS

- Sand control system, unified with automatic machinery: AMC + PAN + DISAMATIC;
- We produce pieces from 100 grams to 300 kilos;
- 2 Induction Furnaces of 1,000KW, with 4 crucibles with a capacity of 2 tons each;
- Disa and FBO automatic molding process;
- 1 DISAMATIC MK2 2110 Machine;
- 1 FBO 3 Machine;
- Manual resin molding (continuous mixer);
- In-house machining;
- ISO 9001:2015 certificate.