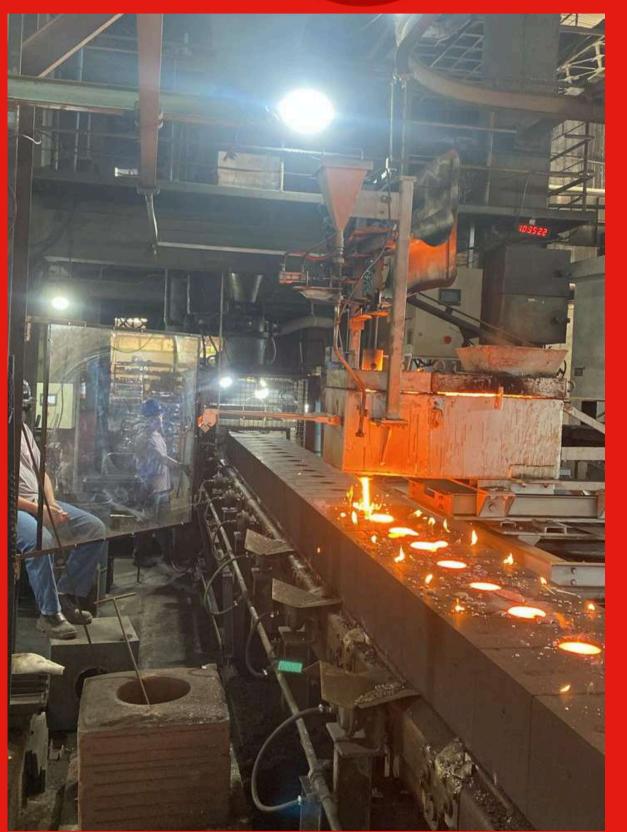

The Fundição BB, is investing in the automation of production processes, always targeting to improve the quality of the final product.

Through our foundry structure we also attend other segments according to the project, such as: automotive, fitness, construction, wheels, castors, reducers, etc.

# FBB DIFERENCIALS

- Sand control system, unified with automatic machinery: AMC + PAN + DISAMATIC;
- We produce pieces from 100 grams to 300 kilos;
- 2 Induction Furnaces of 1,000KW, with 4 crucibles with a capacity of 2 tons each;
- Disa and FBO automatic molding process;
- 1 DISAMATIC MK2 2110 Machine;
- 1 FBO 3 Machine;
- Manual resin molding (continuous mixer);
- In-house machining;
- ISO 9001:2015 certificate.