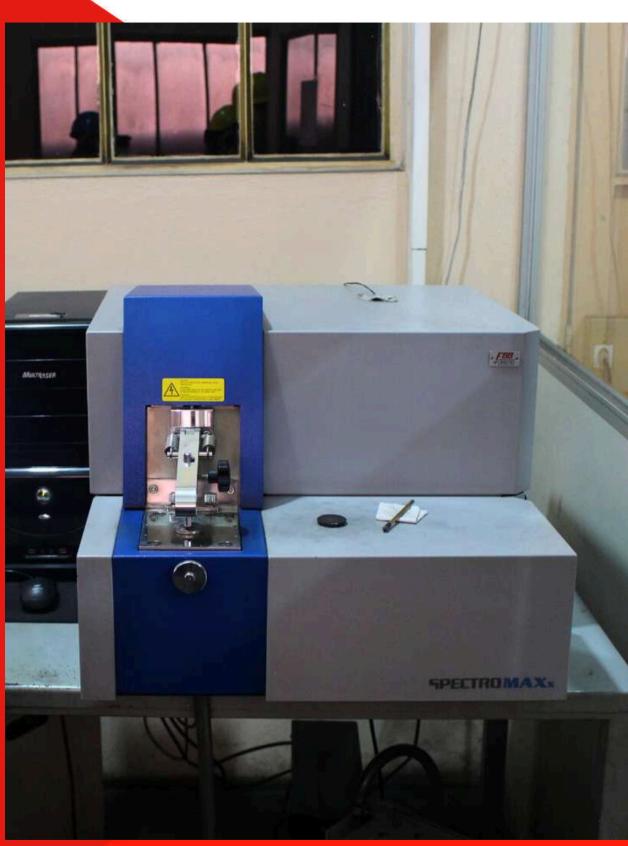

## **COMPLETE LABORATORY**

- Chemical Laboratory: Microscope + Spectrometer;
- Mechanical Laboratory: Durometer + Tensile Strength + Ultrasound;
- Sand Laboratory: Complete Analysis of Green Sand.