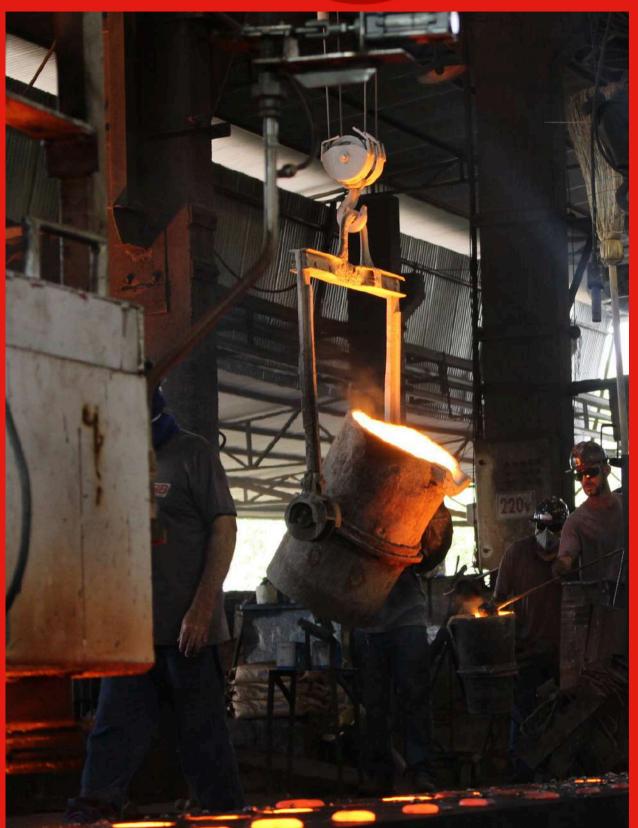

The Fundição BB, is investing in the automation of production processes, always targeting to improve the quality of the final product.

Through our foundry structure we also attend other segments according to the project, such as: automotive, fitness, construction, wheels, castors, reducers, etc.

The FBB is located in Monte Alto, interior of the state of São Paulo, and is recognized in the national and international market for the quality and durability of the parts that it produce, through the commitment and excellence at every stage of the manufacturing process. This recognition is the result of constant investment in training our professionals, as well as new technologies.

## STRUCTURE

FBB is located in the industrial district and has a production capacity of 600 tons/month.

We have a total area of 25,000 m2, being 12,000 m2 of builtup area.

FBB has more than 170 employees, who work from customer service to production.