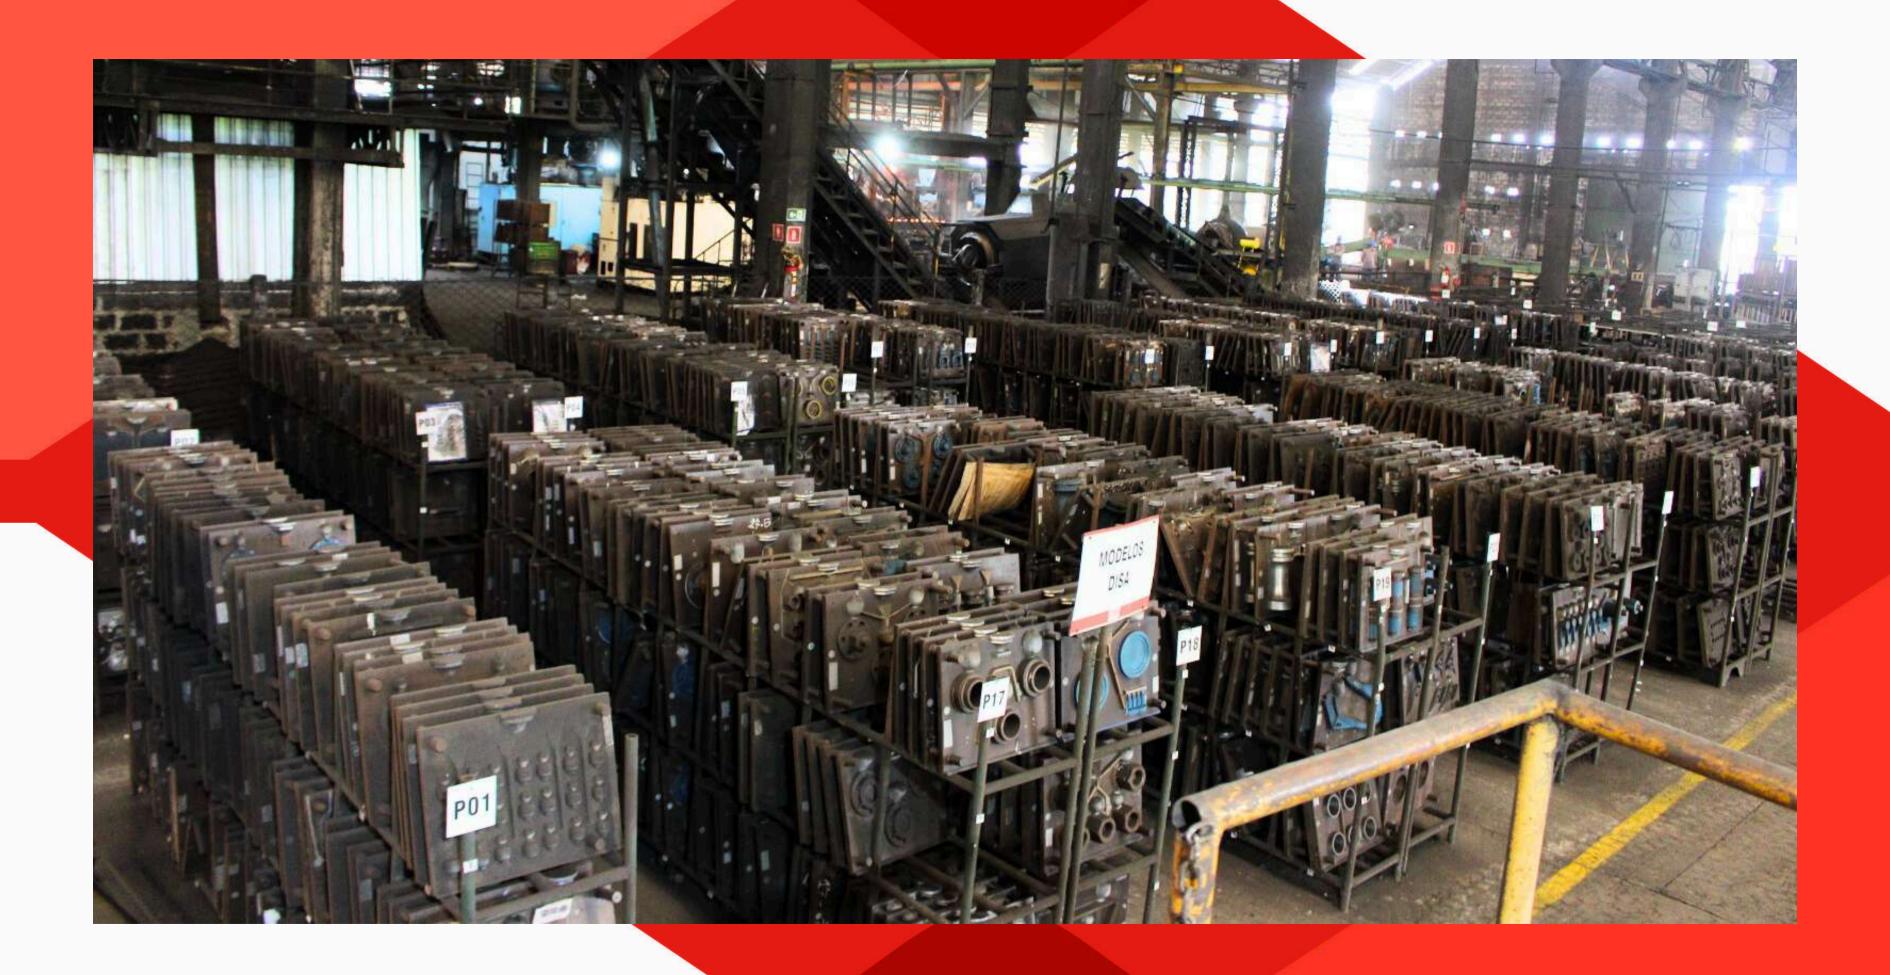

## STRUCTURE

FBB is located in the industrial district and has a production capacity of 600 tons/month.

We have a total area of 25,000 m2, being 12,000 m2 of builtup area.

FBB has more than 170 employees, who work from customer service to production.

# FBB DIFERENCIALS

- Sand control system, unified with automatic machinery: AMC + PAN + DISAMATIC;
- We produce pieces from 100 grams to 300 kilos;
- 2 Induction Furnaces of 1,000KW, with 4 crucibles with a capacity of 2 tons each;
- Disa and FBO automatic molding process;
- 1 DISAMATIC MK2 2110 Machine;
- 1 FBO 3 Machine;
- Manual resin molding (continuous mixer);
- In-house machining;
- ISO 9001:2015 certificate.