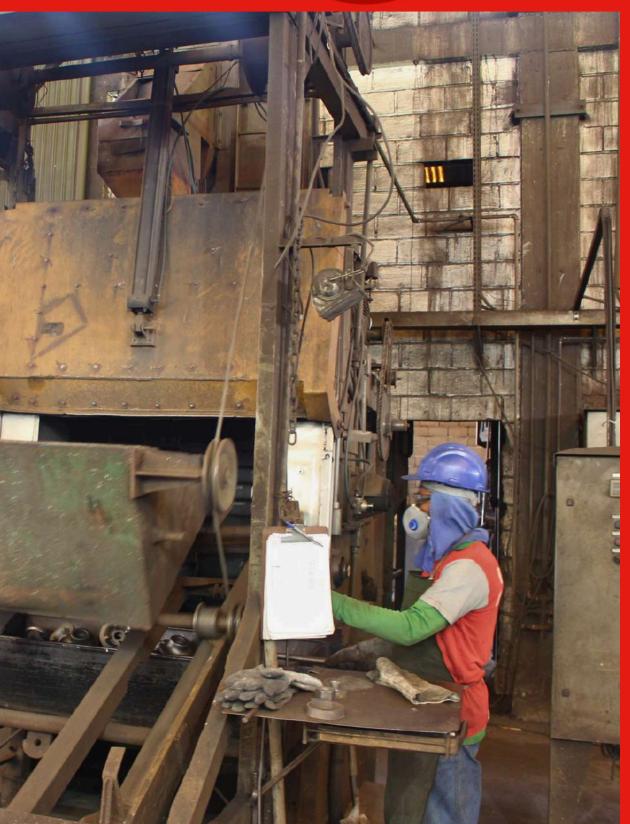

The Fundição BB, is investing in the automation of production processes, always targeting to improve the quality of the final product.

Through our foundry structure we also attend other segments according to the project, such as: automotive, fitness, construction, wheels, castors, reducers, etc.

# FBB DIFERENCIALS

- Sand control system, unified with automatic machinery: AMC + PAN + DISAMATIC;
- We produce pieces from 100 grams to 300 kilos;
- 2 Induction Furnaces of 1,000KW, with 4 crucibles with a capacity of 2 tons each;
- Disa and FBO automatic molding process;
- 1 DISAMATIC MK2 2110 Machine;
- 1 FBO 3 Machine;
- Manual resin molding (continuous mixer);
- In-house machining;
- ISO 9001:2015 certificate.