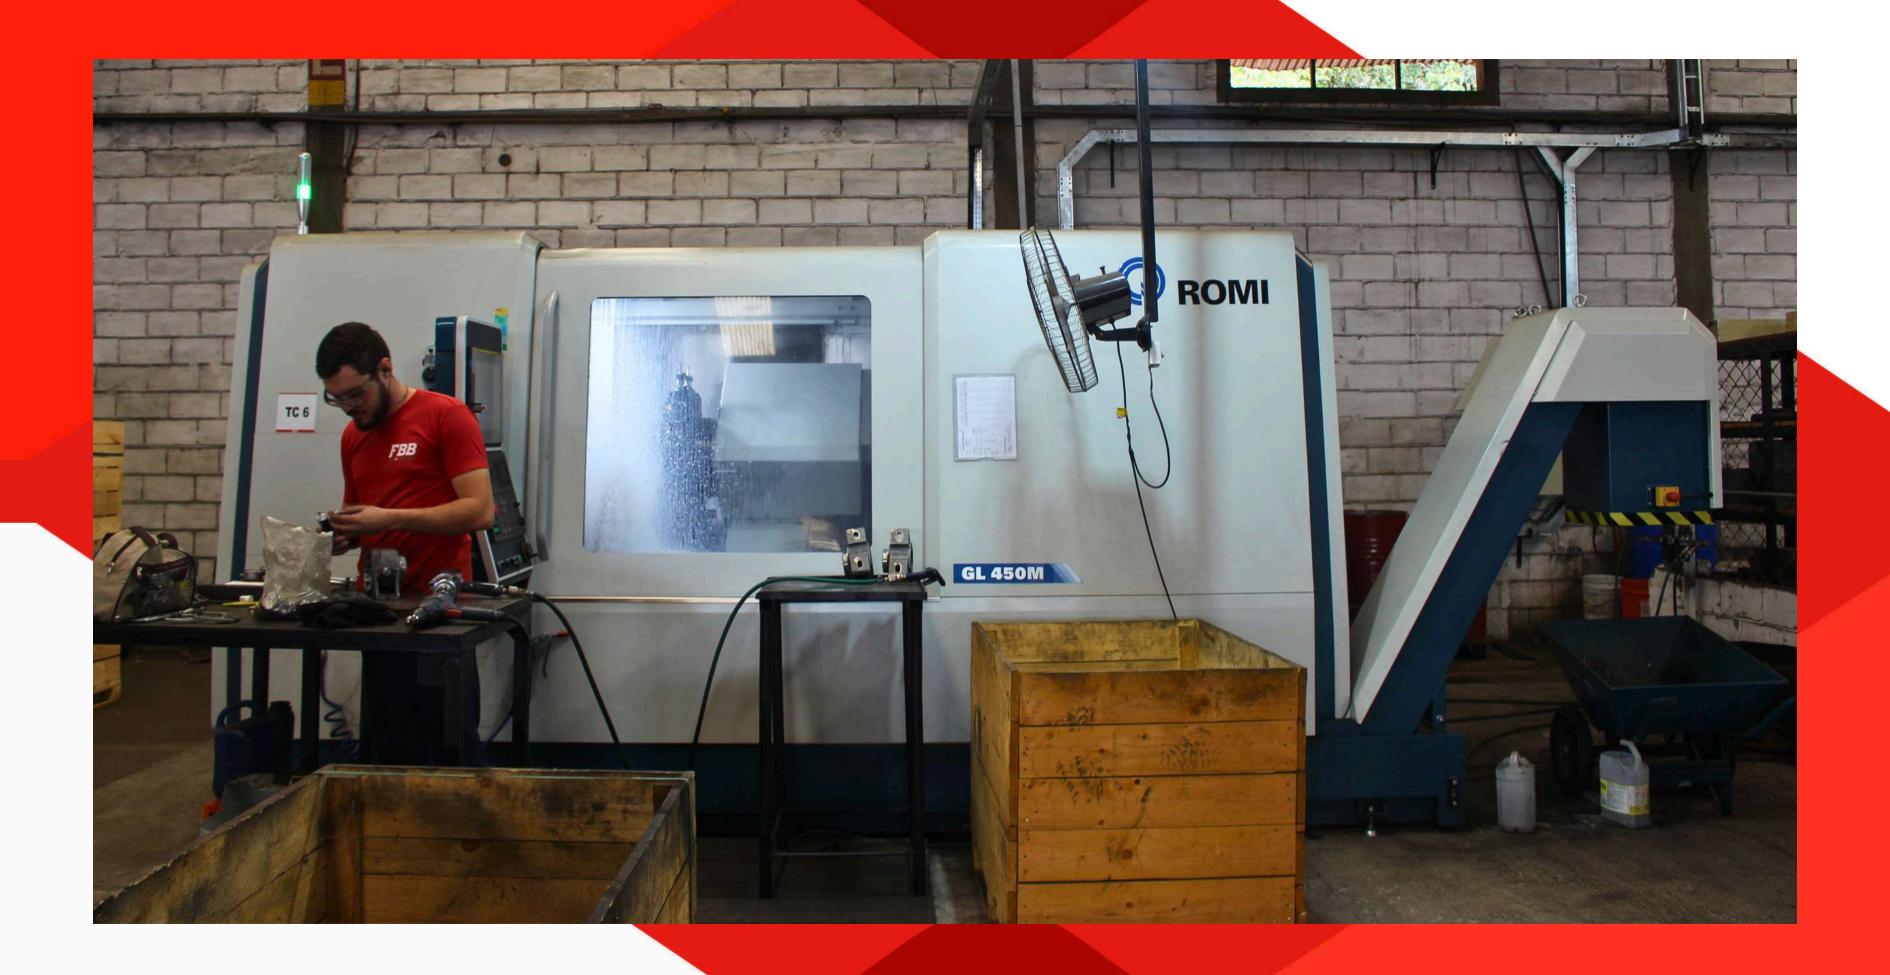

# FBB DIFERENCIALS

- Sand control system, unified with automatic machinery: AMC + PAN + DISAMATIC;
- We produce pieces from 100 grams to 300 kilos;
- 2 Induction Furnaces of 1,000KW, with 4 crucibles with a capacity of 2 tons each;
- Disa and FBO automatic molding process;
- 1 DISAMATIC MK2 2110 Machine;
- 1 FBO 3 Machine;
- Manual resin molding (continuous mixer);
- In-house machining;
- ISO 9001:2015 certificate.