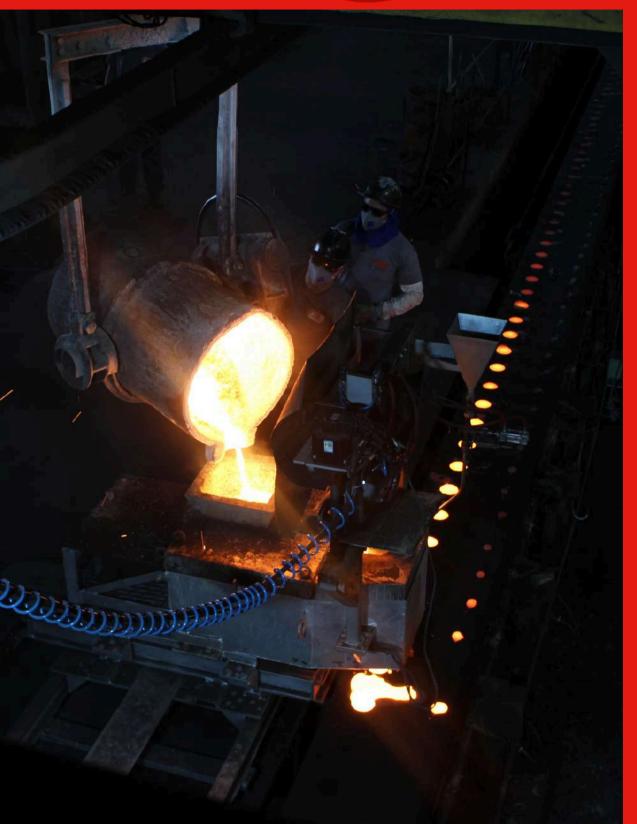

The Fundição BB, is investing in the automation of production processes, always targeting to improve the quality of the final product.

Through our foundry structure we also attend other segments according to the project, such as: automotive, fitness, construction, wheels, castors, reducers, etc.

The FBB is located in Monte Alto, interior of the state of São Paulo, and is recognized in the national and international market for the quality and durability of the parts that it produce, through the commitment and excellence at every stage of the manufacturing process. This recognition is the result of constant investment in training our professionals, as well as new technologies.

## STRUCTURE

FBB is located in the industrial district and has a production capacity of 600 tons/month.

We have a total area of 25,000 m2, being 12,000 m2 of builtup area.

FBB has more than 170 employees, who work from customer service to production.