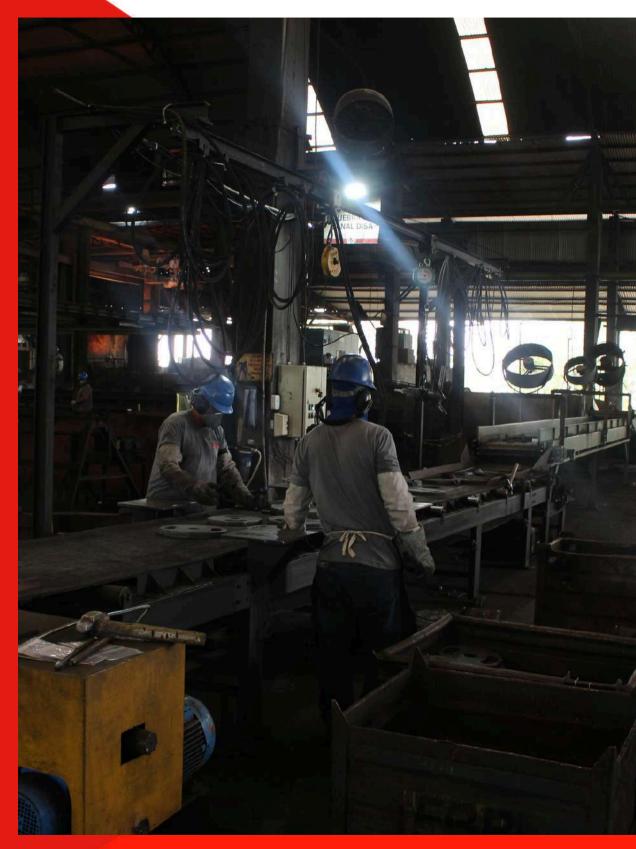

## STRUCTURE

FBB is located in the industrial district and has a production capacity of 600 tons/month.

We have a total area of 25,000 m2, being 12,000 m2 of builtup area.

FBB has more than 170 employees, who work from customer service to production.

The FBB is located in Monte Alto, interior of the state of São Paulo, and is recognized in the national and international market for the quality and durability of the parts that it produce, through the commitment and excellence at every stage of the manufacturing process. This recognition is the result of constant investment in training our professionals, as well as new technologies.