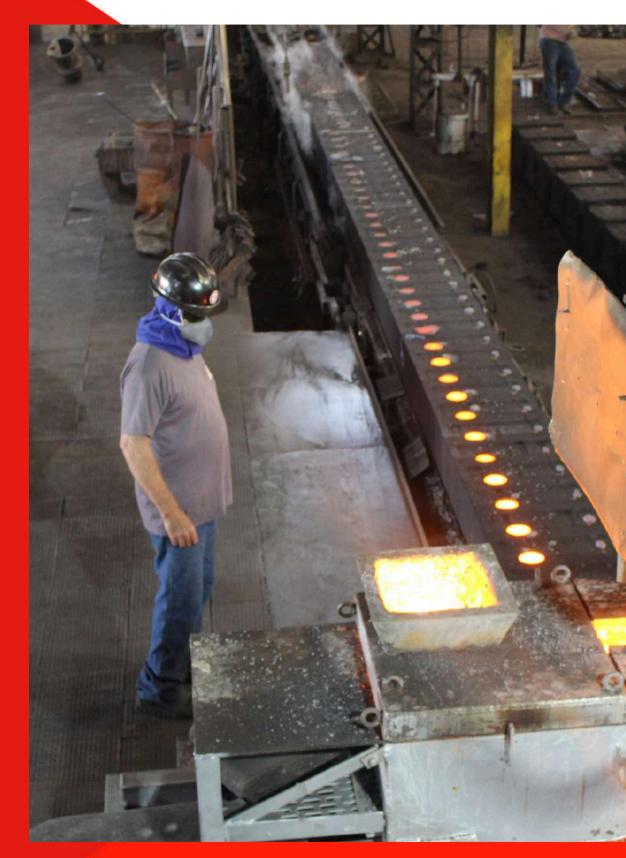

The Fundição BB, is investing in the automation of production processes, always targeting to improve the quality of the final product.

Through our foundry structure we also attend other segments according to the project, such as: automotive, fitness, construction, wheels, castors, reducers, etc.

The FBB is located in Monte Alto, interior of the state of São Paulo, and is recognized in the national and international market for the quality and durability of the parts that it produce, through the commitment and excellence at every stage of the manufacturing process. This recognition is the result of constant investment in training our professionals, as well as new technologies.

## STRUCTURE

FBB is located in the industrial district and has a production capacity of 600 tons/month.

We have a total area of 25,000 m2, being 12,000 m2 of builtup area.

FBB has more than 170 employees, who work from customer service to production.