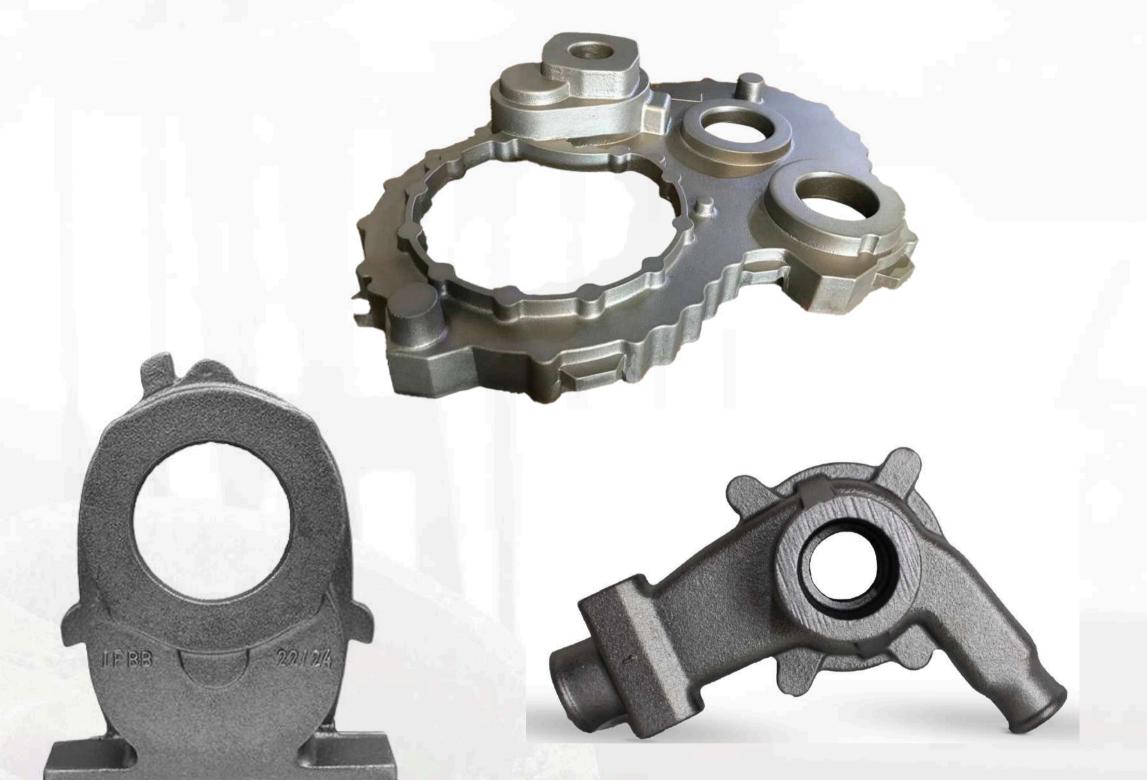

uously improve the effectiveness of our processes and services.

## STRUCTURE

FBB is located in the industrial district and has a production capacity of 600 tons/month.

We have a total area of 25,000 m2, being 12,000 m2 of builtup area.

FBB has more than 170 employees, who work from customer service to production.

CLAMPING LEVERS, MEASURING ROD AND WASHERS



**CLAMPING BASES** 



SUBSOILER POINTS



WHEEL HUBS



DISC HUBS AND ROTATING HUBS



AXLES AND SPRING SUPPORTS



RODS SHANKS



HITCHES



PROTECTION KIT AND AUTOMATIC DISARMING KIT



**CLEANERS** 



PIVOT BEARINGS



FRICTION BEARINGS



BEARINGS



CRUSHER HAMMER AND CLAMPING BASES



MASTER BLADE, DRILLING TIP AND PREMIUM LINE TIPS



TIPS



NUTS



WHEEL FOR ROTARY



SPACERS



SUPPORTS



LOCKS AND ROD LOCKS





# 



# PRODUCTS

# FBB DIFERENCIALS

- Sand control system, unified with automatic machinery: AMC + PAN + DISAMATIC;
- We produce pieces from 100 grams to 300 kilos;
- 2 Induction Furnaces of 1,000KW, with 4 crucibles with a capacity of 2 tons each;
- Disa and FBO automatic molding process;
- 1 DISAMATIC MK2 2110 Machine;
- 1 FBO 3 Machine;
- Manual resin molding (continuous mixer);
- In-house machining;
- ISO 9001:2015 certificate.

## **COMPLETE LABORATORY**

- Chemical Laboratory: Microscope + Spectrometer;
- Mechanical Laboratory: Durometer + Tensile Strength + Ultrasound;
- Sand Laboratory: Complete Analysis of Green Sand.

## **ALLOYS:**

- Grey;
- Nodular (all alloys, including special alloys).









<sup>\*</sup> We issue a quality certificate for all the parts we produce, providin