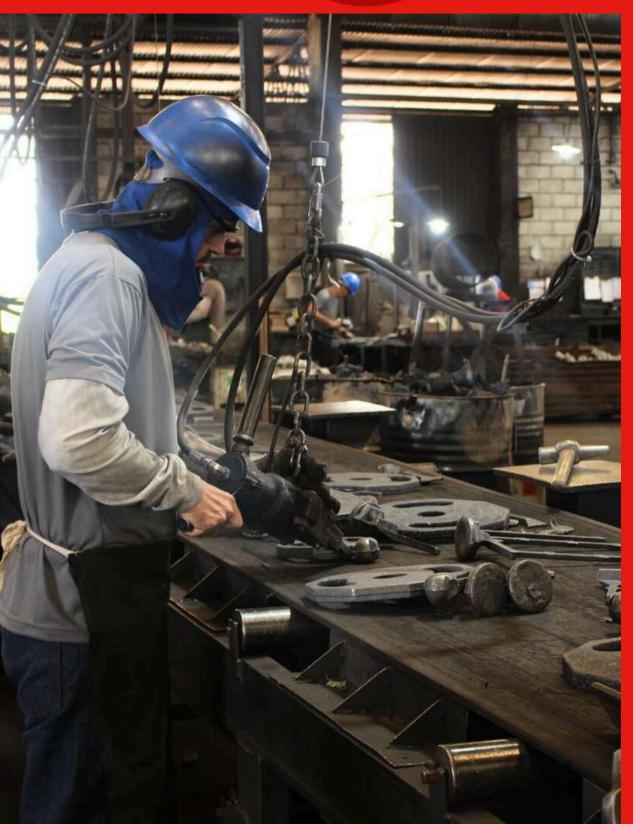

## STRUCTURE

FBB is located in the industrial district and has a production capacity of 600 tons/month.

We have a total area of 25,000 m2, being 12,000 m2 of builtup area.

FBB has more than 170 employees, who work from customer service to production.

The FBB is located in Monte Alto, interior of the state of São Paulo, and is recognized in the national and international market for the quality and durability of the parts that it produce, through the commitment and excellence at every stage of the manufacturing process. This recognition is the result of constant investment in training our professionals, as well as new technologies.