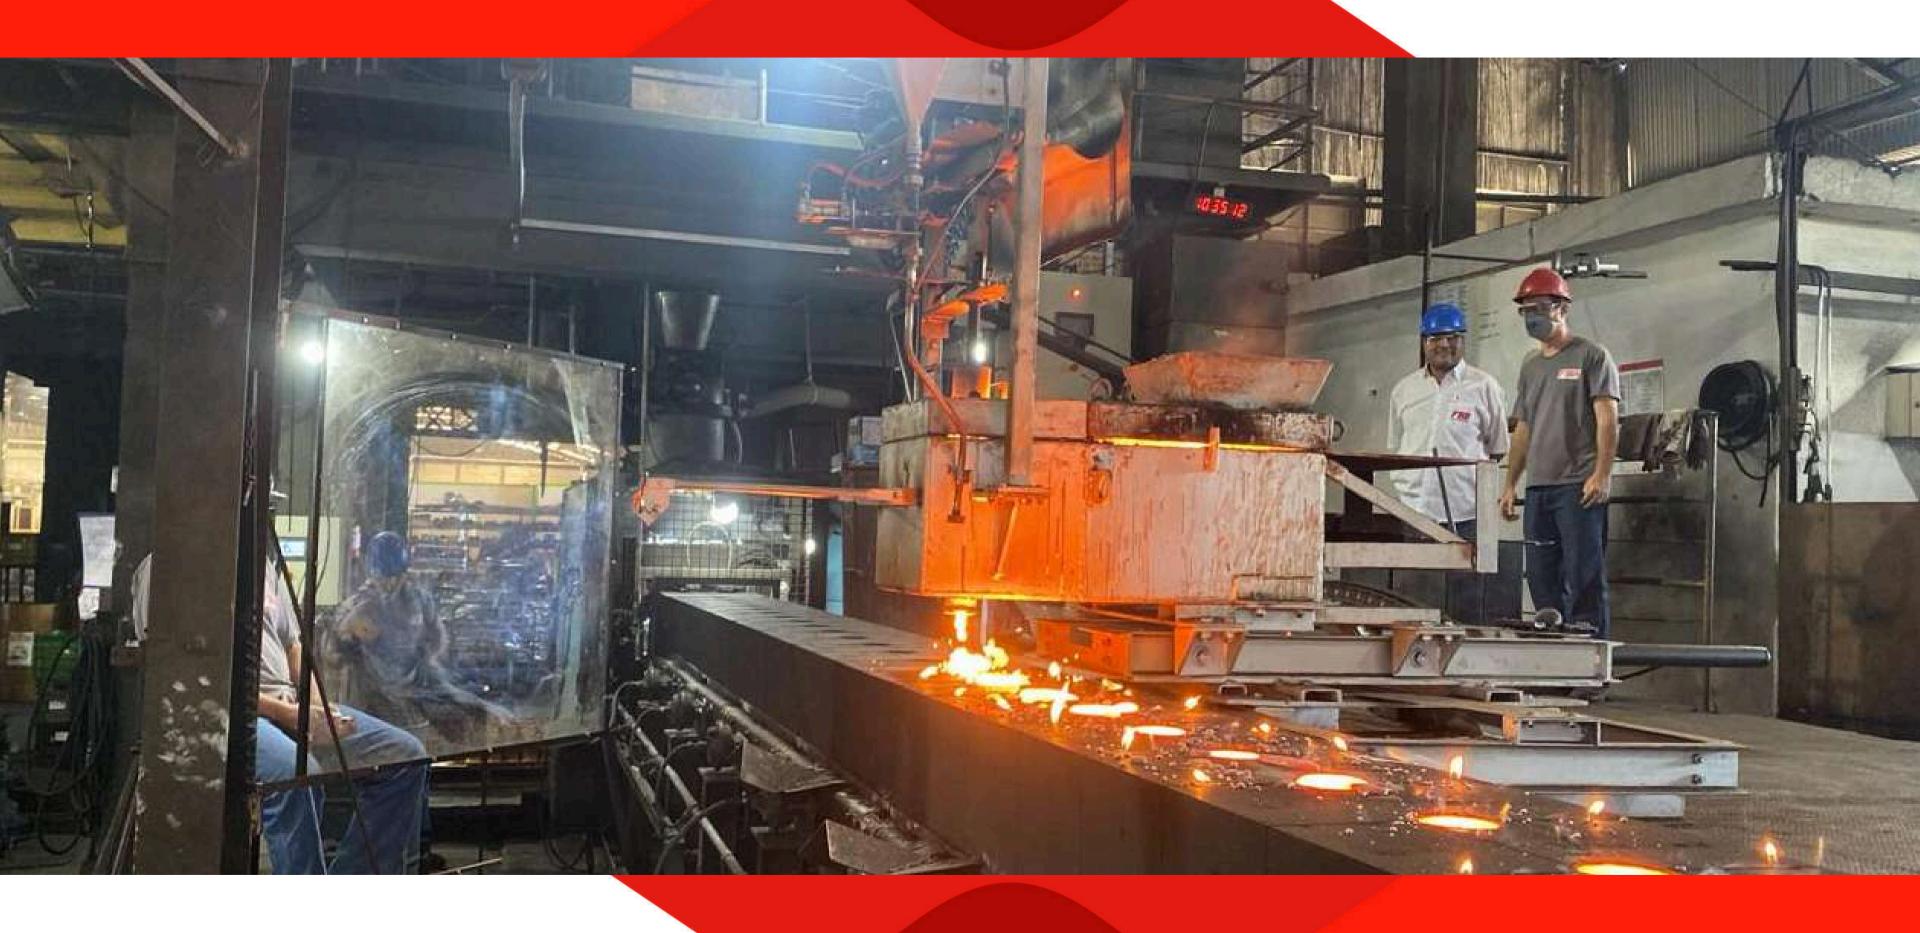

The Fundição BB, is investing in the automation of production processes, always targeting to improve the quality of the final product.

Through our foundry structure we also attend other segments according to the project, such as: automotive, fitness, construction, wheels, castors, reducers, etc.

# FBB DIFERENCIALS

- Sand control system, unified with automatic machinery: AMC + PAN + DISAMATIC;
- We produce pieces from 100 grams to 300 kilos;
- 2 Induction Furnaces of 1,000KW, with 4 crucibles with a capacity of 2 tons each;
- Disa and FBO automatic molding process;
- 1 DISAMATIC MK2 2110 Machine;
- 1 FBO 3 Machine;
- Manual resin molding (continuous mixer);
- In-house machining;
- ISO 9001:2015 certificate.