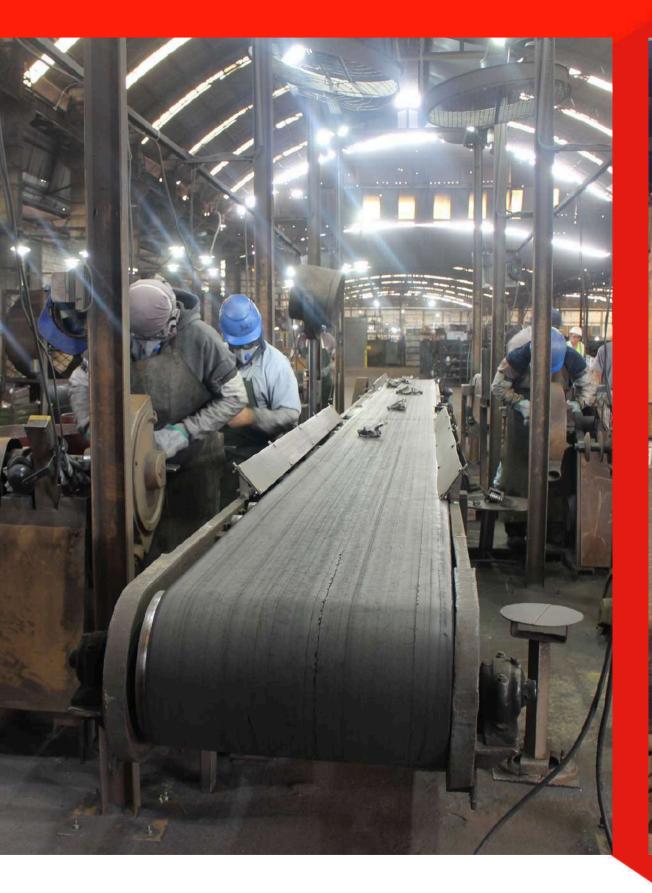

The Fundição BB, is investing in the automation of production processes, always targeting to improve the quality of the final product.

Through our foundry structure we also attend other segments according to the project, such as: automotive, fitness, construction, wheels, castors, reducers, etc.

## STRUCTURE

FBB is located in the industrial district and has a production capacity of 600 tons/month.

We have a total area of 25,000 m2, being 12,000 m2 of builtup area.

FBB has more than 170 employees, who work from customer service to production.