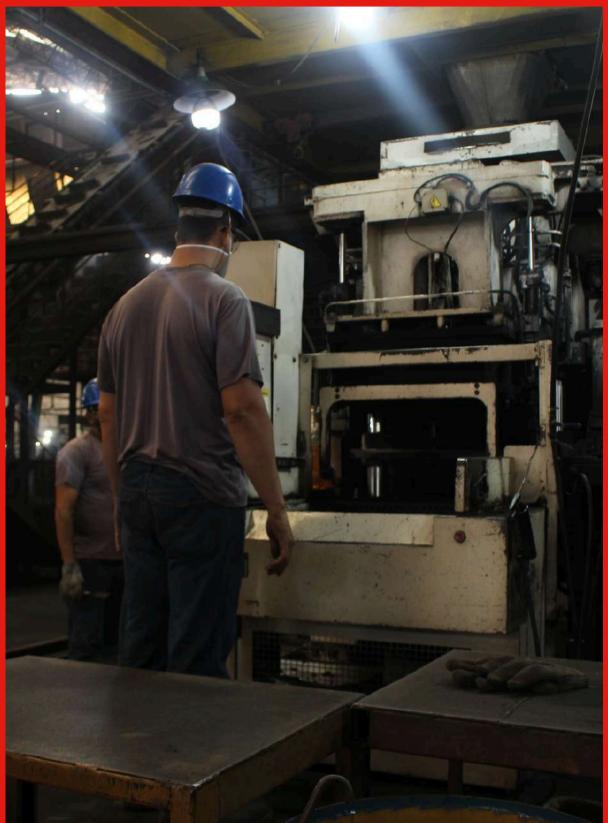

The Fundição BB, is investing in the automation of production processes, always targeting to improve the quality of the final product.

Through our foundry structure we also attend other segments according to the project, such as: automotive, fitness, construction, wheels, castors, reducers, etc.

# FBB DIFERENCIALS

- Sand control system, unified with automatic machinery: AMC + PAN + DISAMATIC;
- We produce pieces from 100 grams to 300 kilos;
- 2 Induction Furnaces of 1,000KW, with 4 crucibles with a capacity of 2 tons each;
- Disa and FBO automatic molding process;
- 1 DISAMATIC MK2 2110 Machine;
- 1 FBO 3 Machine;
- Manual resin molding (continuous mixer);
- In-house machining;
- ISO 9001:2015 certificate.