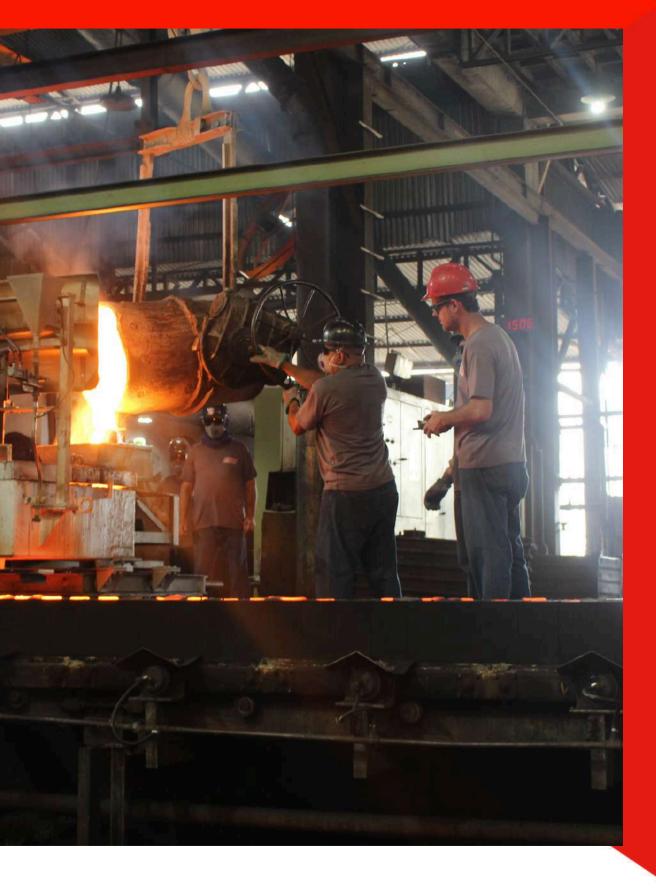

The Fundição BB, is investing in the automation of production processes, always targeting to improve the quality of the final product.

Through our foundry structure we also attend other segments according to the project, such as: automotive, fitness, construction, wheels, castors, reducers, etc.

The FBB is located in Monte Alto, interior of the state of São Paulo, and is recognized in the national and international market for the quality and durability of the parts that it produce, through the commitment and excellence at every stage of the manufacturing process. This recognition is the result of constant investment in training our professionals, as well as new technologies.

## STRUCTURE

FBB is located in the industrial district and has a production capacity of 600 tons/month.

We have a total area of 25,000 m2, being 12,000 m2 of builtup area.

FBB has more than 170 employees, who work from customer service to production.