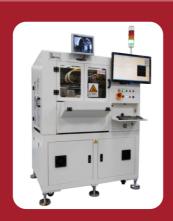

*Eyepiece Module** 



Factory Automation

#### **KINKO**

### **Manufacturing Capacity**

# **KINKO**Production line

### Polished Glass (Spherical)

- Over 40 years experience
- Capacity
  - Kinko (Taiwan): 2.8M/m
- Diameter φ2 ~ 210mm

### Lens Units (A-spherical, spherical)

- Over 30 years experience
- Capacity: 18M lens units/m (Hybrid/ all plastic/ all glass)
- Clean room class
  - Class 1000 for assembly line
- Class 100 for machine chamber

## Molding Glass (A-spherical)

- Over 20 years experience
- Capacity
  - 1M single lens/m
- Diameter φ2 ~ 40mm

#### **Precision Technology**

- In- house tool manufacture
- In-house black parts molding
- Precision measurement











- ▶ 100% Lens & Lens holder auto-screwing
- **▲** 100% MTF auto-sorting
- ▶ 100% AOI for lens & Lens Unit







**Auto-Screwing** 



AOI for lens & lens unit

Kinko provides superior quality lenses by using the best optical inspection testers in the world.



Trioptics Pro9



Trioptics IMHR



**Trioptics Pro10**