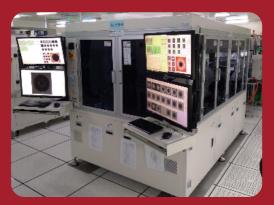

tory Automation

#### **KINKO**

### **Manufacturing Capacity**

# **KINKO**Production line

### Polished Glass (Spherical)

- Over 40 years experience
- Capacity
  - Kinko (Taiwan): 2.8M/m
- Diameter φ2 ~ 210mm

### Lens Units (A-spherical, spherical)

- Over 30 years experience
- Capacity: 18M lens units/m (Hybrid/ all plastic/ all glass)
- Clean room class
  - Class 1000 for assembly line
- Class 100 for machine chamber

## Molding Glass (A-spherical)

- Over 20 years experience
- Capacity
  - 1M single lens/m
- Diameter φ2 ~ 40mm

#### **Precision Technology**

- In- house tool manufacture
- In-house black parts molding
- Precision measurement











- ▶ 100% Lens & Lens holder auto-screwing
- **▲** 100% MTF auto-sorting
- ▶ 100% AOI for lens & Lens Unit







**Auto-Screwing** 



AOI for lens & lens unit

Kinko provides superior quality lenses by using the best optical inspection testers in the world.



Trioptics Pro9



Trioptics IMHR



**Trioptics Pro10**