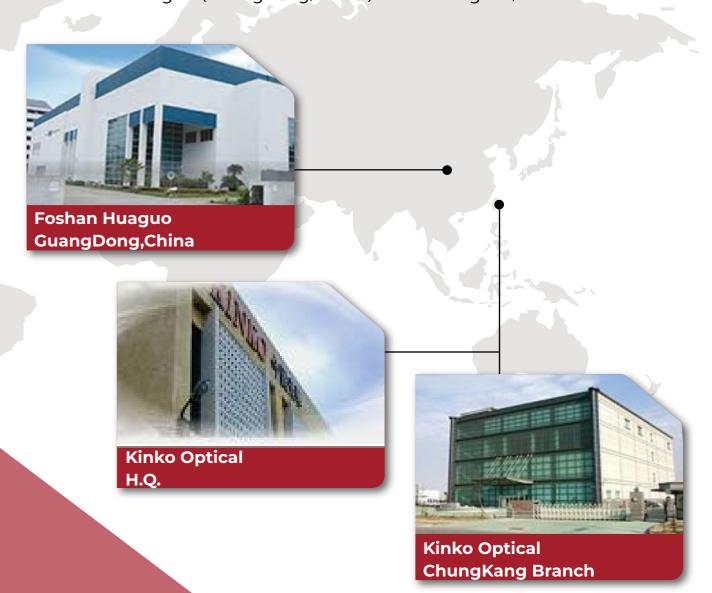

Certification: ISO9001, ISO14001, ISO45001, IATF 16949, SA8000 Plants:

- Kinko Optical (Taichung, Taiwan): Polished glass, Molding Glass, Plastic Lens, Lens Units
- Foshan Huaguo (Guangdong, China): Polished glass, Far infrared lens units