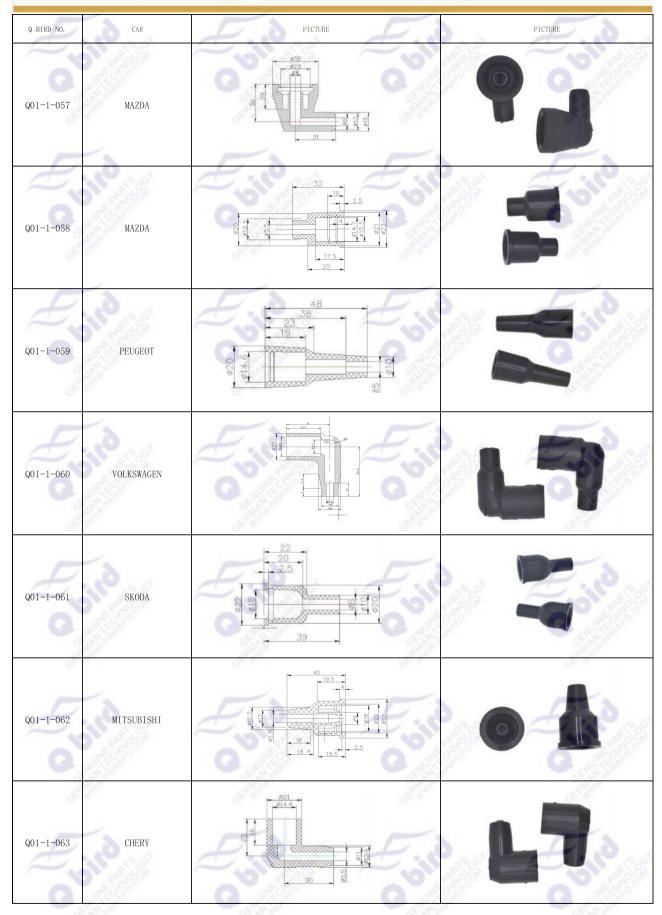

| Q BIRD NO. | CAR        | PICTURE                                                                                                                                                                                                  | F.                                    | PICTURE |
|------------|------------|----------------------------------------------------------------------------------------------------------------------------------------------------------------------------------------------------------|---------------------------------------|---------|
| Q01-1-043  | GEELY      | #20<br>#14.8<br>#5 #2<br>#5 #5 #5 #5 #5 #5 #5 #5 #5 #5 #5 #5 #5 # |                                       |         |
| Q01-1-044  | MITSUBISHI | 421<br>431<br>431<br>431<br>431<br>431<br>431<br>431<br>431<br>431<br>43                                                                                                                                 | 7018<br>                              |         |
| Q01-1-045  | BENZ       | 59<br>33<br>25<br>25                                                                                                                                                                                     | 820<br>1931<br>1931                   | oiro .  |
| Q01-1-046  | HONDA      | 50<br>628<br>8 2.5<br>6 8 2.5                                                                                                                                                                            | 7157                                  |         |
| Q01-1-047  | CHERY      | \$22<br>\$17.6<br>\$18<br>40                                                                                                                                                                             | o dillo                               | This .  |
| Q01-1-048  | FOTON      | ©23<br>Ø15.5<br>08<br>08<br>08<br>08<br>08<br>08                                                                                                                                                         | 9 9 9 9 9 9 9 9 9 9 9 9 9 9 9 9 9 9 9 | F 110   |
| Q01-1-049  | FIAT       | 42<br>1102+0.2                                                                                                                                                                                           | Z jiji                                | Jojio . |