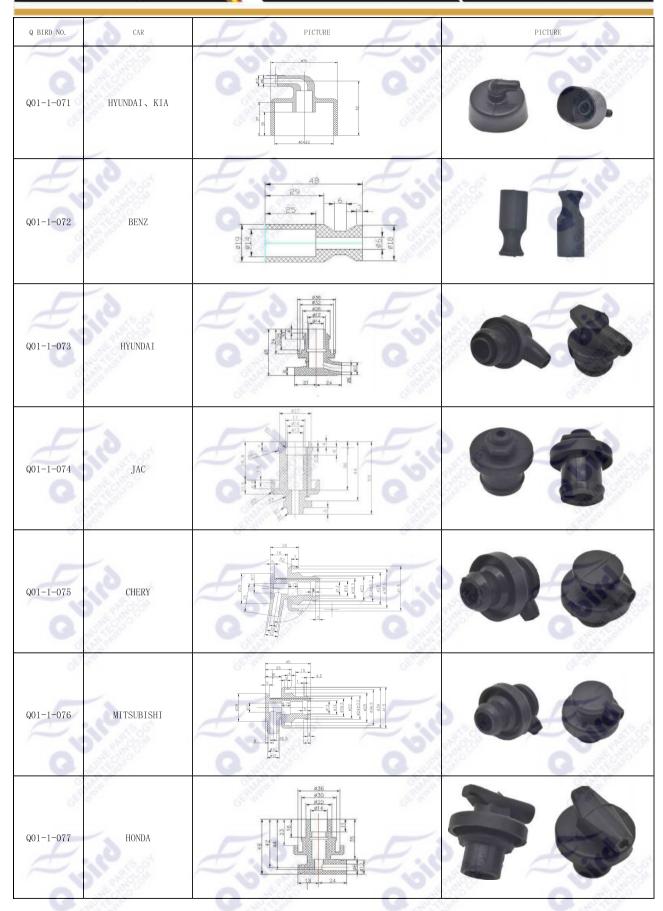

| Q BIRD NO. | CAR        | PICTURE                                                                                                                                                                                                  | F.                                    | PICTURE |
|------------|------------|----------------------------------------------------------------------------------------------------------------------------------------------------------------------------------------------------------|---------------------------------------|---------|
| Q01-1-043  | GEELY      | #20<br>#14.8<br>#5 #2<br>#5 #5 #5 #5 #5 #5 #5 #5 #5 #5 #5 #5 #5 # |                                       |         |
| Q01-1-044  | MITSUBISHI | 421<br>431<br>431<br>431<br>431<br>431<br>431<br>431<br>431<br>431<br>43                                                                                                                                 | 7018<br>                              |         |
| Q01-1-045  | BENZ       | 59<br>33<br>25<br>25                                                                                                                                                                                     | 820<br>1931<br>1931                   | oiro .  |
| Q01-1-046  | HONDA      | 50<br>628<br>8 2.5<br>6 8 2.5                                                                                                                                                                            | 7157                                  |         |
| Q01-1-047  | CHERY      | \$22<br>\$17.6<br>\$18<br>40                                                                                                                                                                             | o dillo                               | This .  |
| Q01-1-048  | FOTON      | ©23<br>Ø15.5<br>08<br>08<br>08<br>08<br>08<br>08                                                                                                                                                         | 9 9 9 9 9 9 9 9 9 9 9 9 9 9 9 9 9 9 9 | F 110   |
| Q01-1-049  | FIAT       | 42<br>1102+0.2                                                                                                                                                                                           | Z jiji                                | Jojio . |