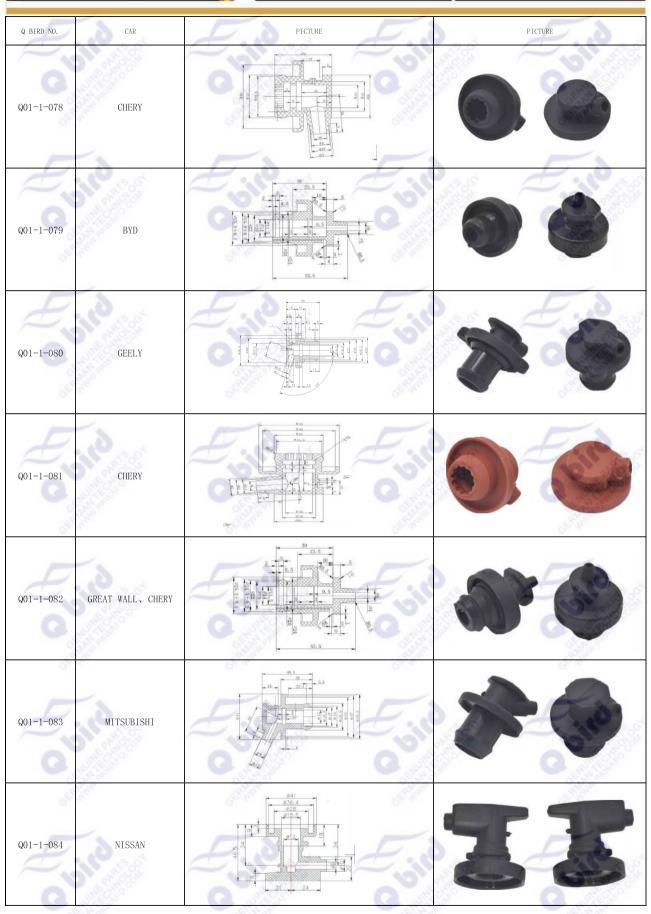

| Q BIRD NO. | CAR        | PICTURE                                                                                                                                                                                                  | F.                                    | PICTURE |
|------------|------------|----------------------------------------------------------------------------------------------------------------------------------------------------------------------------------------------------------|---------------------------------------|---------|
| Q01-1-043  | GEELY      | #20<br>#14.8<br>#5 #2<br>#5 #5 #5 #5 #5 #5 #5 #5 #5 #5 #5 #5 #5 # |                                       |         |
| Q01-1-044  | MITSUBISHI | 421<br>431<br>431<br>431<br>431<br>431<br>431<br>431<br>431<br>431<br>43                                                                                                                                 | 7018<br>                              |         |
| Q01-1-045  | BENZ       | 59<br>33<br>25<br>25                                                                                                                                                                                     | 820<br>1931<br>1931                   | oiro .  |
| Q01-1-046  | HONDA      | 50<br>628<br>8 2.5<br>6 8 2.5                                                                                                                                                                            | 7157                                  |         |
| Q01-1-047  | CHERY      | \$22<br>\$17.6<br>\$18<br>40                                                                                                                                                                             | o dillo                               | This .  |
| Q01-1-048  | FOTON      | ©23<br>Ø15.5<br>08<br>08<br>08<br>08<br>08<br>08                                                                                                                                                         | 9 9 9 9 9 9 9 9 9 9 9 9 9 9 9 9 9 9 9 | F 110   |
| Q01-1-049  | FIAT       | 42<br>1102+0.2                                                                                                                                                                                           | Z jiji                                | Jojio . |