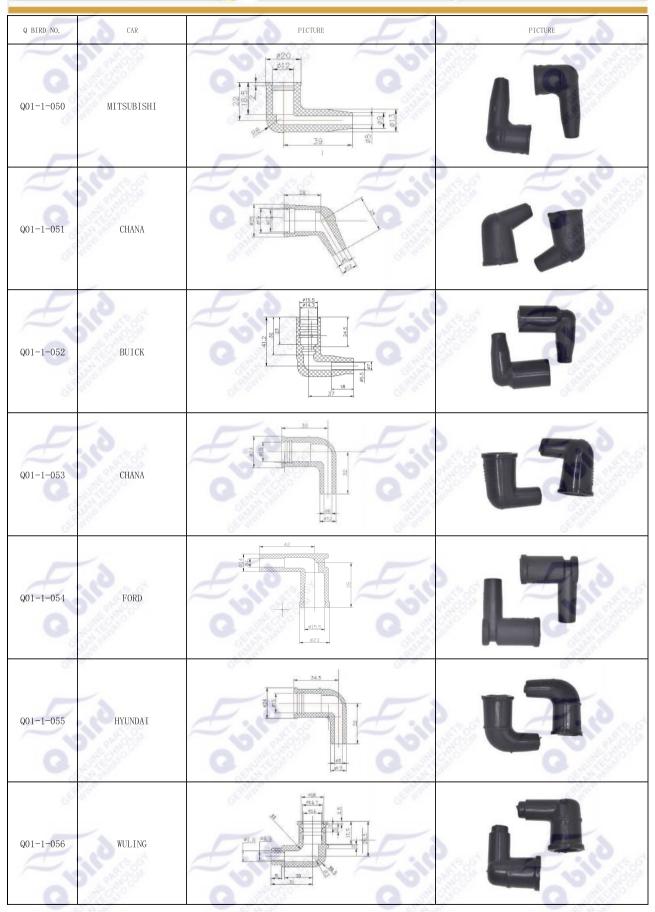

| Q BIRD NO. | CAR        | PICTURE                                                                                                                                                                                                  | F.                                    | PICTURE |
|------------|------------|----------------------------------------------------------------------------------------------------------------------------------------------------------------------------------------------------------|---------------------------------------|---------|
| Q01-1-043  | GEELY      | #20<br>#14.8<br>#5 #2<br>#5 #5 #5 #5 #5 #5 #5 #5 #5 #5 #5 #5 #5 # |                                       |         |
| Q01-1-044  | MITSUBISHI | 421<br>431<br>431<br>431<br>431<br>431<br>431<br>431<br>431<br>431<br>43                                                                                                                                 | 7018<br>                              |         |
| Q01-1-045  | BENZ       | 59<br>33<br>25<br>25                                                                                                                                                                                     | 820<br>1931<br>1931                   | oiro .  |
| Q01-1-046  | HONDA      | 50<br>628<br>8 2.5<br>6 8 2.5                                                                                                                                                                            | 7157                                  |         |
| Q01-1-047  | CHERY      | \$22<br>\$17.6<br>\$18<br>40                                                                                                                                                                             | o dillo                               | This .  |
| Q01-1-048  | FOTON      | ©23<br>Ø15.5<br>08<br>08<br>08<br>08<br>08<br>08                                                                                                                                                         | 9 9 9 9 9 9 9 9 9 9 9 9 9 9 9 9 9 9 9 | F 110   |
| Q01-1-049  | FIAT       | 42<br>1102+0.2                                                                                                                                                                                           | Z jiji                                | Jojio . |