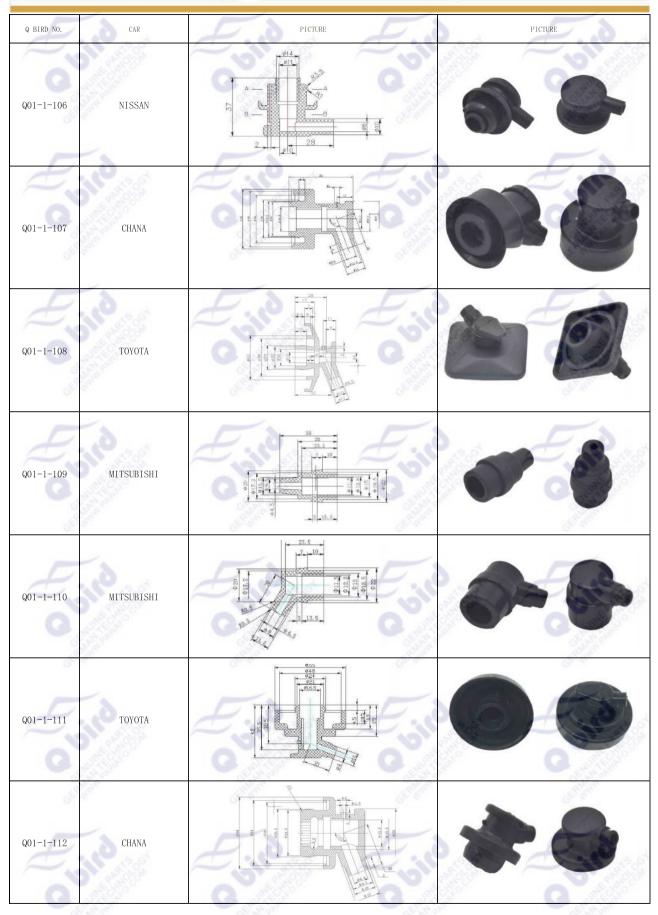

| Q BIRD NO. | CAR        | PICTURE                                                                                                                                                                                                  | F.                                    | PICTURE |
|------------|------------|----------------------------------------------------------------------------------------------------------------------------------------------------------------------------------------------------------|---------------------------------------|---------|
| Q01-1-043  | GEELY      | #20<br>#14.8<br>#5 #2<br>#5 #5 #5 #5 #5 #5 #5 #5 #5 #5 #5 #5 #5 # |                                       |         |
| Q01-1-044  | MITSUBISHI | 421<br>431<br>431<br>431<br>431<br>431<br>431<br>431<br>431<br>431<br>43                                                                                                                                 | 7018<br>                              |         |
| Q01-1-045  | BENZ       | 59<br>33<br>25<br>25                                                                                                                                                                                     | 820<br>1931<br>1931                   | oiro .  |
| Q01-1-046  | HONDA      | 50<br>628<br>8 2.5<br>6 8 2.5                                                                                                                                                                            | 7157                                  |         |
| Q01-1-047  | CHERY      | \$22<br>\$17.6<br>\$18<br>40                                                                                                                                                                             | o dillo                               | This .  |
| Q01-1-048  | FOTON      | ©23<br>Ø15.5<br>08<br>08<br>08<br>08<br>08<br>08                                                                                                                                                         | 9 9 9 9 9 9 9 9 9 9 9 9 9 9 9 9 9 9 9 | F 110   |
| Q01-1-049  | FIAT       | 42<br>1102+0.2                                                                                                                                                                                           | Z jiji                                | Jojio . |