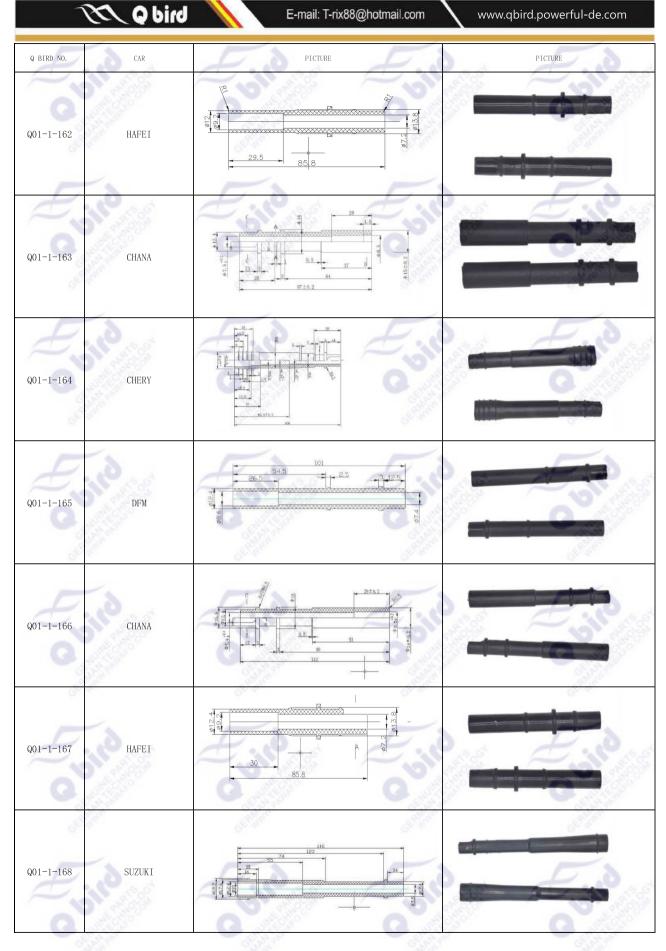

| Q BIRD NO. | CAR        | PICTURE                                                                                                                                                                                                  | F.                                    | PICTURE |
|------------|------------|----------------------------------------------------------------------------------------------------------------------------------------------------------------------------------------------------------|---------------------------------------|---------|
| Q01-1-043  | GEELY      | #20<br>#14.8<br>#5 #2<br>#5 #5 #5 #5 #5 #5 #5 #5 #5 #5 #5 #5 #5 # |                                       |         |
| Q01-1-044  | MITSUBISHI | 421<br>431<br>431<br>431<br>431<br>431<br>431<br>431<br>431<br>431<br>43                                                                                                                                 | 7018<br>                              |         |
| Q01-1-045  | BENZ       | 59<br>33<br>25<br>25                                                                                                                                                                                     | 820<br>1931<br>1931                   | oiro .  |
| Q01-1-046  | HONDA      | 50<br>628<br>8 2.5<br>6 8 2.5                                                                                                                                                                            | 7157                                  |         |
| Q01-1-047  | CHERY      | \$22<br>\$17.6<br>\$18<br>40                                                                                                                                                                             | o dillo                               | This .  |
| Q01-1-048  | FOTON      | ©23<br>Ø15.5<br>08<br>08<br>08<br>08<br>08<br>08                                                                                                                                                         | 9 9 9 9 9 9 9 9 9 9 9 9 9 9 9 9 9 9 9 | F 110   |
| Q01-1-049  | FIAT       | 42<br>1102+0.2                                                                                                                                                                                           | Z jiji                                | Jojio . |