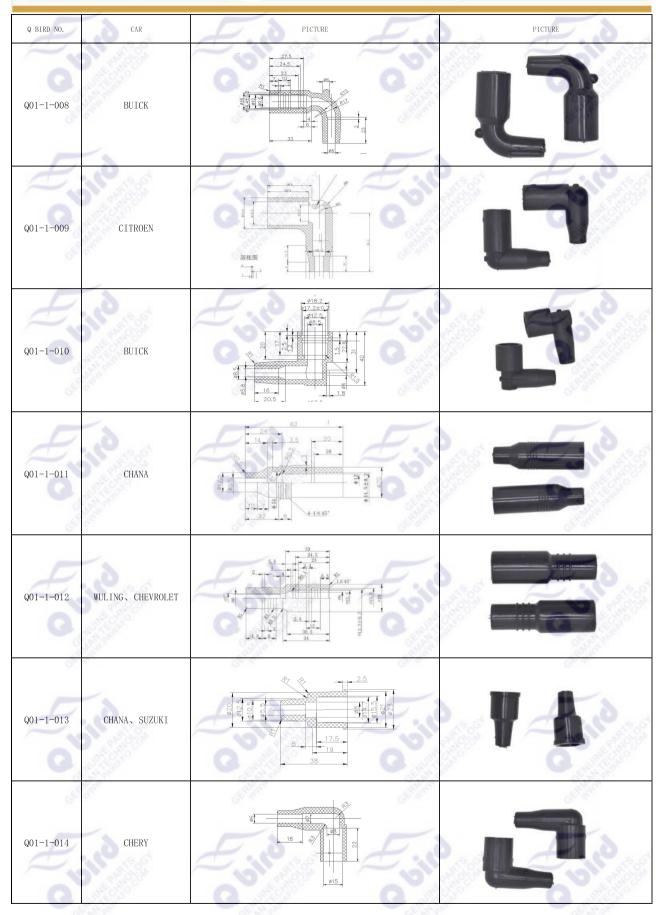

not separate during removal and installation.

#### Company product quality target;

- Service life 60000KM/3 years
- ✓ Insertion force at 40N ~ 100N
  - Voltage resistance at ≥35 Kv
  - Service environment -60°C~+250°C; temperature resistance of the ignition plug's productive jacket can reach 260°C

Certifications; to design, develop and process control under ISO/TS16949, and use the tools APQP、FMEM and etc, to make a strict and control plan the quality.

Strict quality inspection; We control the quality strictly from purchasing material and the cooperation parts, from each process to the final inspection of the product. QC department is established and responsible to not allowed to the unqualified product to go to the next process, as all production process is subject to the QC.































| Q BIRD NO. | CAR        | PICTURE                                                                                                                                                                                                  | F.                                    | PICTURE |
|------------|------------|----------------------------------------------------------------------------------------------------------------------------------------------------------------------------------------------------------|---------------------------------------|---------|
| Q01-1-043  | GEELY      | #20<br>#14.8<br>#5 #2<br>#5 #5 #5 #5 #5 #5 #5 #5 #5 #5 #5 #5 #5 # |                                       |         |
| Q01-1-044  | MITSUBISHI | 421<br>431<br>431<br>431<br>431<br>431<b