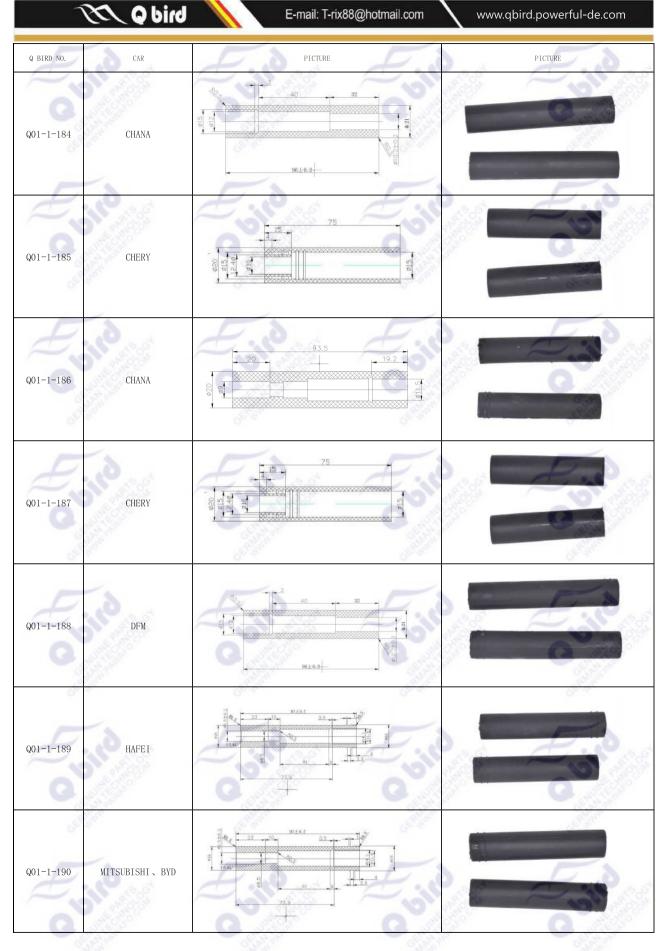

| Q BIRD NO. | CAR        | PICTURE                                                                                                                                                                                                  | F.                                    | PICTURE |
|------------|------------|----------------------------------------------------------------------------------------------------------------------------------------------------------------------------------------------------------|---------------------------------------|---------|
| Q01-1-043  | GEELY      | #20<br>#14.8<br>#5 #2<br>#5 #5 #5 #5 #5 #5 #5 #5 #5 #5 #5 #5 #5 # |                                       |         |
| Q01-1-044  | MITSUBISHI | 421<br>431<br>431<br>431<br>431<br>431<br>431<br>431<br>431<br>431<br>43                                                                                                                                 | 7018<br>                              |         |
| Q01-1-045  | BENZ       | 59<br>33<br>25<br>25                                                                                                                                                                                     | 820<br>1931<br>1931                   | oiro .  |
| Q01-1-046  | HONDA      | 50<br>628<br>8 2.5<br>6 8 2.5                                                                                                                                                                            | 7157                                  |         |
| Q01-1-047  | CHERY      | \$22<br>\$17.6<br>\$18<br>40                                                                                                                                                                             | o dillo                               | This .  |
| Q01-1-048  | FOTON      | ©23<br>Ø15.5<br>08<br>08<br>08<br>08<br>08<br>08                                                                                                                                                         | 9 9 9 9 9 9 9 9 9 9 9 9 9 9 9 9 9 9 9 | F 110   |
| Q01-1-049  | FIAT       | 42<br>1102+0.2                                                                                                                                                                                           | Z jiji                                | Jojio . |