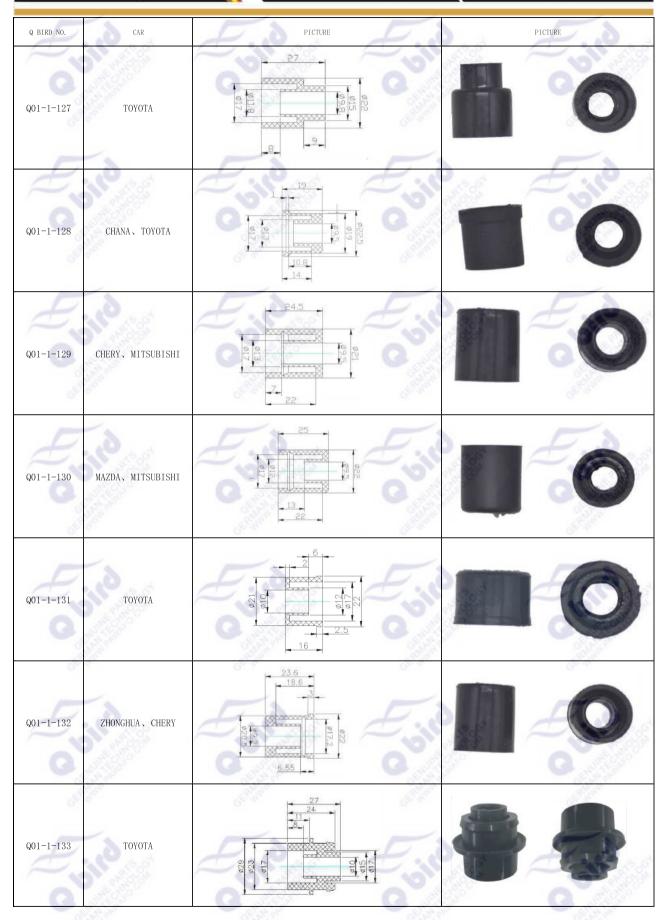

| Q BIRD NO. | CAR        | PICTURE                                                                                                                                                                                                  | F.                                    | PICTURE |
|------------|------------|----------------------------------------------------------------------------------------------------------------------------------------------------------------------------------------------------------|---------------------------------------|---------|
| Q01-1-043  | GEELY      | #20<br>#14.8<br>#5 #2<br>#5 #5 #5 #5 #5 #5 #5 #5 #5 #5 #5 #5 #5 # |                                       |         |
| Q01-1-044  | MITSUBISHI | 421<br>431<br>431<br>431<br>431<br>431<br>431<br>431<br>431<br>431<br>43                                                                                                                                 | 7018<br>                              |         |
| Q01-1-045  | BENZ       | 59<br>33<br>25<br>25                                                                                                                                                                                     | 820<br>1931<br>1931                   | oiro .  |
| Q01-1-046  | HONDA      | 50<br>628<br>8 2.5<br>6 8 2.5                                                                                                                                                                            | 7157                                  |         |
| Q01-1-047  | CHERY      | \$22<br>\$17.6<br>\$18<br>40                                                                                                                                                                             | o dillo                               | This .  |
| Q01-1-048  | FOTON      | ©23<br>Ø15.5<br>08<br>08<br>08<br>08<br>08<br>08                                                                                                                                                         | 9 9 9 9 9 9 9 9 9 9 9 9 9 9 9 9 9 9 9 | F 110   |
| Q01-1-049  | FIAT       | 42<br>1102+0.2                                                                                                                                                                                           | Z jiji                                | Jojio . |