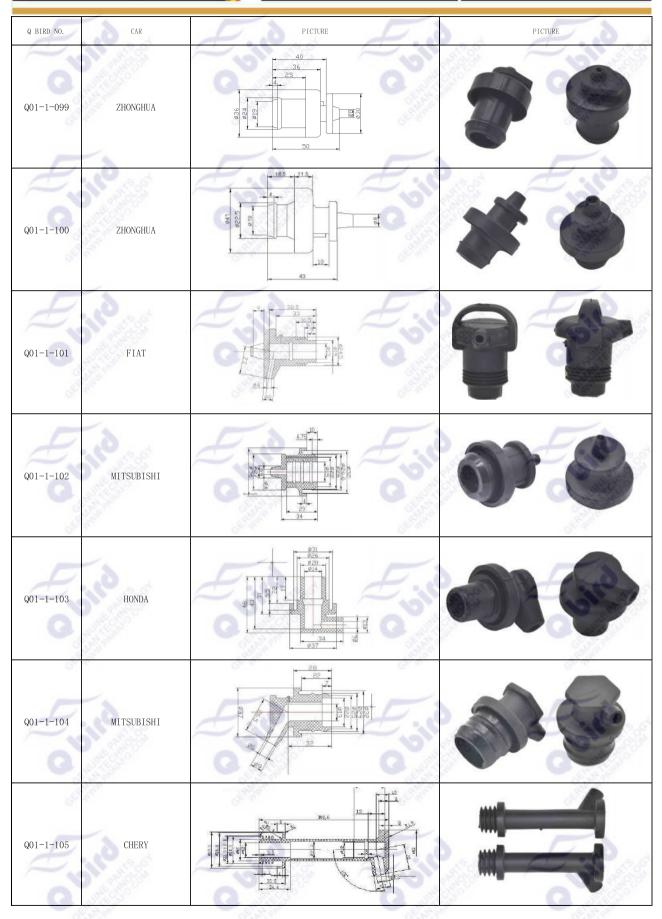

| Q BIRD NO. | CAR        | PICTURE                                                                                                                                                                                                  | F.                                    | PICTURE |
|------------|------------|----------------------------------------------------------------------------------------------------------------------------------------------------------------------------------------------------------|---------------------------------------|---------|
| Q01-1-043  | GEELY      | #20<br>#14.8<br>#5 #2<br>#5 #5 #5 #5 #5 #5 #5 #5 #5 #5 #5 #5 #5 # |                                       |         |
| Q01-1-044  | MITSUBISHI | 421<br>431<br>431<br>431<br>431<br>431<br>431<br>431<br>431<br>431<br>43                                                                                                                                 | 7018<br>                              |         |
| Q01-1-045  | BENZ       | 59<br>33<br>25<br>25                                                                                                                                                                                     | 820<br>1931<br>1931                   | oiro .  |
| Q01-1-046  | HONDA      | 50<br>628<br>8 2.5<br>6 8 2.5                                                                                                                                                                            | 7157                                  |         |
| Q01-1-047  | CHERY      | \$22<br>\$17.6<br>\$18<br>40                                                                                                                                                                             | o dillo                               | This .  |
| Q01-1-048  | FOTON      | ©23<br>Ø15.5<br>08<br>08<br>08<br>08<br>08<br>08                                                                                                                                                         | 9 9 9 9 9 9 9 9 9 9 9 9 9 9 9 9 9 9 9 | F 110   |
| Q01-1-049  | FIAT       | 42<br>1102+0.2                                                                                                                                                                                           | Z jiji                                | Jojio . |