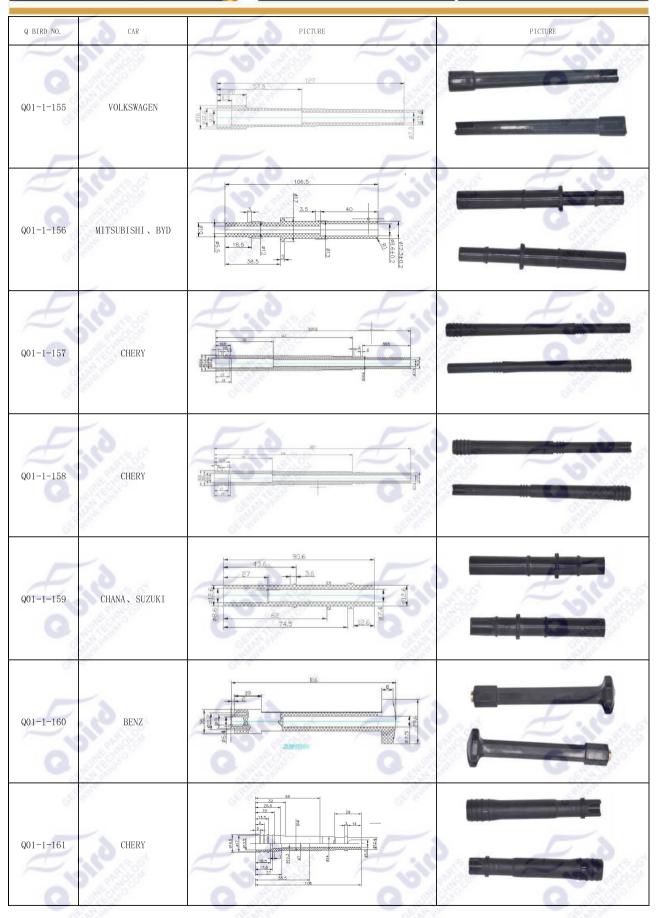

| Q BIRD NO. | CAR        | PICTURE                                                                                                                                                                                                  | F.                                    | PICTURE |
|------------|------------|----------------------------------------------------------------------------------------------------------------------------------------------------------------------------------------------------------|---------------------------------------|---------|
| Q01-1-043  | GEELY      | #20<br>#14.8<br>#5 #2<br>#5 #5 #5 #5 #5 #5 #5 #5 #5 #5 #5 #5 #5 # |                                       |         |
| Q01-1-044  | MITSUBISHI | 421<br>431<br>431<br>431<br>431<br>431<br>431<br>431<br>431<br>431<br>43                                                                                                                                 | 7018<br>                              |         |
| Q01-1-045  | BENZ       | 59<br>33<br>25<br>25                                                                                                                                                                                     | 820<br>1931<br>1931                   | oiro .  |
| Q01-1-046  | HONDA      | 50<br>628<br>8 2.5<br>6 8 2.5                                                                                                                                                                            | 7157                                  |         |
| Q01-1-047  | CHERY      | \$22<br>\$17.6<br>\$18<br>40                                                                                                                                                                             | o dillo                               | This .  |
| Q01-1-048  | FOTON      | ©23<br>Ø15.5<br>08<br>08<br>08<br>08<br>08<br>08                                                                                                                                                         | 9 9 9 9 9 9 9 9 9 9 9 9 9 9 9 9 9 9 9 | F 110   |
| Q01-1-049  | FIAT       | 42<br>1102+0.2                                                                                                                                                                                           | Z jiji                                | Jojio . |