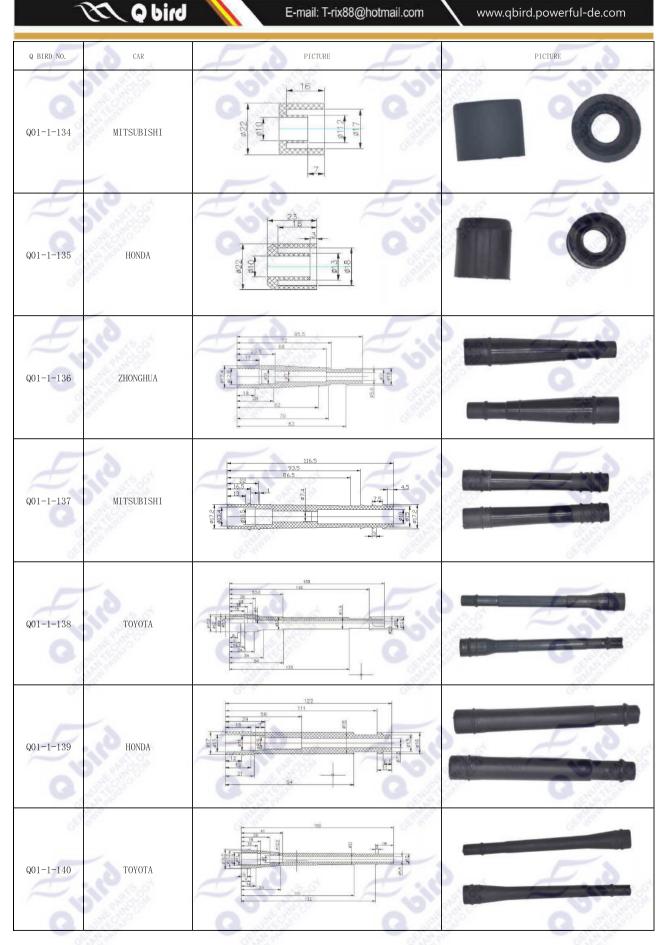

| Q BIRD NO. | CAR        | PICTURE                                                                                                                                                                                                  | F.                                    | PICTURE |
|------------|------------|----------------------------------------------------------------------------------------------------------------------------------------------------------------------------------------------------------|---------------------------------------|---------|
| Q01-1-043  | GEELY      | #20<br>#14.8<br>#5 #2<br>#5 #5 #5 #5 #5 #5 #5 #5 #5 #5 #5 #5 #5 # |                                       |         |
| Q01-1-044  | MITSUBISHI | 421<br>431<br>431<br>431<br>431<br>431<br>431<br>431<br>431<br>431<br>43                                                                                                                                 | 7018<br>                              |         |
| Q01-1-045  | BENZ       | 59<br>33<br>25<br>25                                                                                                                                                                                     | 820<br>1931<br>1931                   | oiro .  |
| Q01-1-046  | HONDA      | 50<br>628<br>8 2.5<br>6 8 2.5                                                                                                                                                                            | 7157                                  |         |
| Q01-1-047  | CHERY      | \$22<br>\$17.6<br>\$18<br>40                                                                                                                                                                             | o dillo                               | This .  |
| Q01-1-048  | FOTON      | ©23<br>Ø15.5<br>08<br>08<br>08<br>08<br>08<br>08                                                                                                                                                         | 9 9 9 9 9 9 9 9 9 9 9 9 9 9 9 9 9 9 9 | F 110   |
| Q01-1-049  | FIAT       | 42<br>1102+0.2                                                                                                                                                                                           | Z jiji                                | Jojio . |