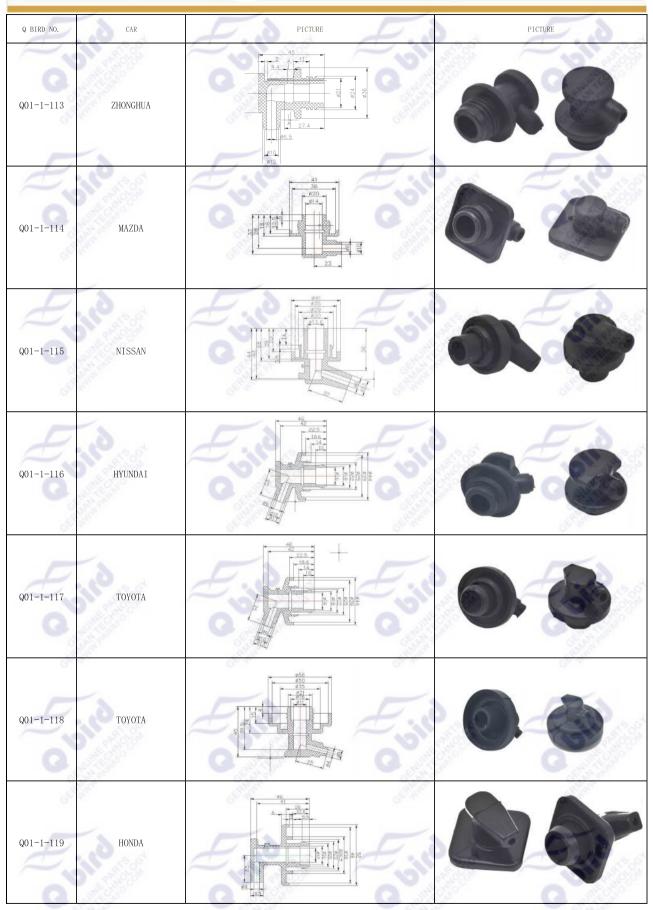

| Q BIRD NO. | CAR        | PICTURE                                                                                                                                                                                                  | F.                                    | PICTURE |
|------------|------------|----------------------------------------------------------------------------------------------------------------------------------------------------------------------------------------------------------|---------------------------------------|---------|
| Q01-1-043  | GEELY      | #20<br>#14.8<br>#5 #2<br>#5 #5 #5 #5 #5 #5 #5 #5 #5 #5 #5 #5 #5 # |                                       |         |
| Q01-1-044  | MITSUBISHI | 421<br>431<br>431<br>431<br>431<br>431<br>431<br>431<br>431<br>431<br>43                                                                                                                                 | 7018<br>                              |         |
| Q01-1-045  | BENZ       | 59<br>33<br>25<br>25                                                                                                                                                                                     | 820<br>1931<br>1931                   | oiro .  |
| Q01-1-046  | HONDA      | 50<br>628<br>8 2.5<br>6 8 2.5                                                                                                                                                                            | 7157                                  |         |
| Q01-1-047  | CHERY      | \$22<br>\$17.6<br>\$18<br>40                                                                                                                                                                             | o dillo                               | This .  |
| Q01-1-048  | FOTON      | ©23<br>Ø15.5<br>08<br>08<br>08<br>08<br>08<br>08                                                                                                                                                         | 9 9 9 9 9 9 9 9 9 9 9 9 9 9 9 9 9 9 9 | F 110   |
| Q01-1-049  | FIAT       | 42<br>1102+0.2                                                                                                                                                                                           | Z jiji                                | Jojio . |