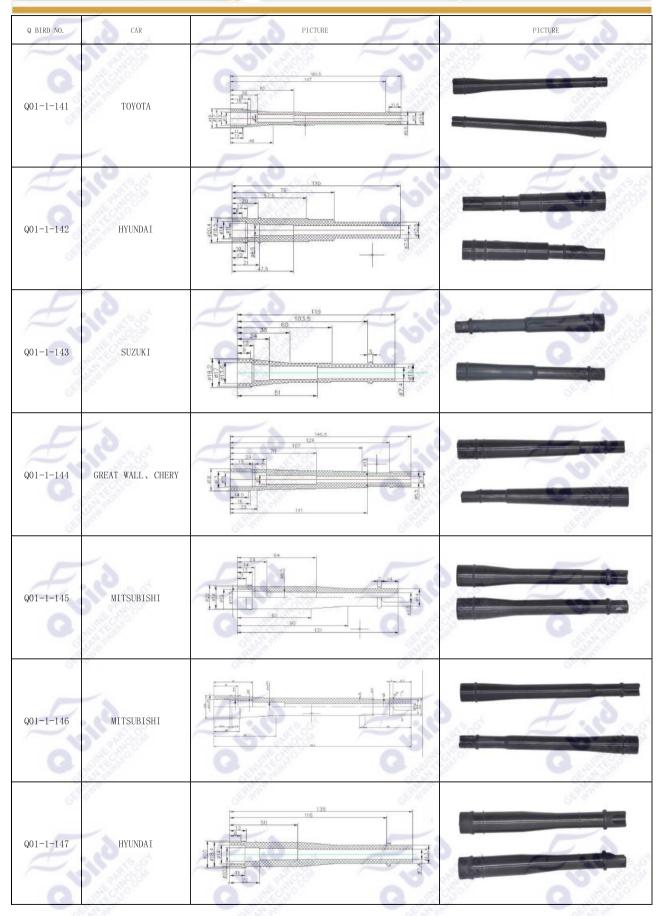

| Q BIRD NO. | CAR        | PICTURE                                                                                                                                                                                                  | F.                                    | PICTURE |
|------------|------------|----------------------------------------------------------------------------------------------------------------------------------------------------------------------------------------------------------|---------------------------------------|---------|
| Q01-1-043  | GEELY      | #20<br>#14.8<br>#5 #2<br>#5 #5 #5 #5 #5 #5 #5 #5 #5 #5 #5 #5 #5 # |                                       |         |
| Q01-1-044  | MITSUBISHI | 421<br>431<br>431<br>431<br>431<br>431<br>431<br>431<br>431<br>431<br>43                                                                                                                                 | 7018<br>                              |         |
| Q01-1-045  | BENZ       | 59<br>33<br>25<br>25                                                                                                                                                                                     | 820<br>1931<br>1931                   | oiro .  |
| Q01-1-046  | HONDA      | 50<br>628<br>8 2.5<br>6 8 2.5                                                                                                                                                                            | 7157                                  |         |
| Q01-1-047  | CHERY      | \$22<br>\$17.6<br>\$18<br>40                                                                                                                                                                             | o dillo                               | This .  |
| Q01-1-048  | FOTON      | ©23<br>Ø15.5<br>08<br>08<br>08<br>08<br>08<br>08                                                                                                                                                         | 9 9 9 9 9 9 9 9 9 9 9 9 9 9 9 9 9 9 9 | F 110   |
| Q01-1-049  | FIAT       | 42<br>1102+0.2                                                                                                                                                                                           | Z jiji                                | Jojio . |