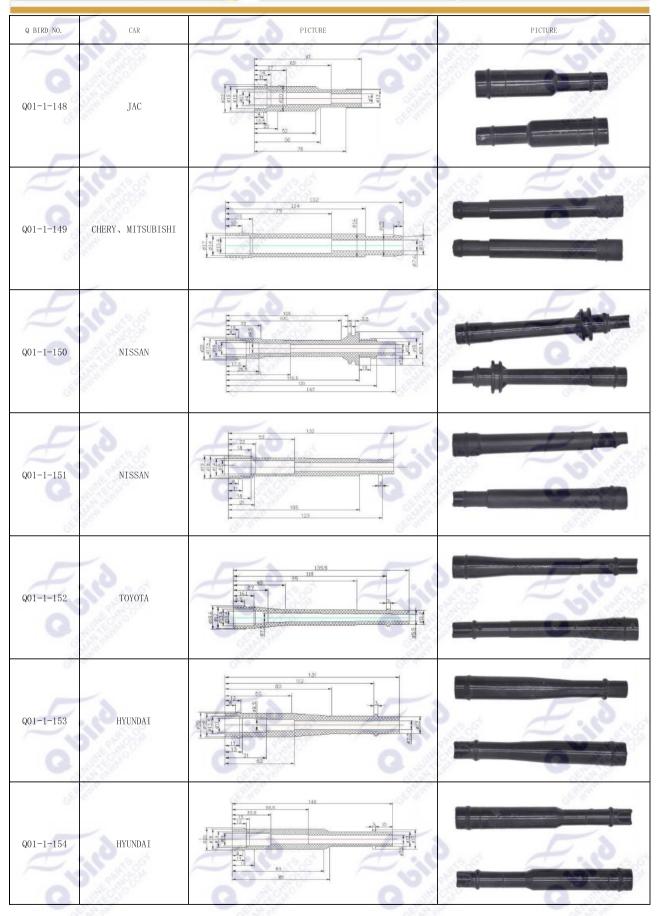

| Q BIRD NO. | CAR        | PICTURE                                                                                                                                                                                                  | F.                                    | PICTURE |
|------------|------------|----------------------------------------------------------------------------------------------------------------------------------------------------------------------------------------------------------|---------------------------------------|---------|
| Q01-1-043  | GEELY      | #20<br>#14.8<br>#5 #2<br>#5 #5 #5 #5 #5 #5 #5 #5 #5 #5 #5 #5 #5 # |                                       |         |
| Q01-1-044  | MITSUBISHI | 421<br>431<br>431<br>431<br>431<br>431<br>431<br>431<br>431<br>431<br>43                                                                                                                                 | 7018<br>                              |         |
| Q01-1-045  | BENZ       | 59<br>33<br>25<br>25                                                                                                                                                                                     | 820<br>1931<br>1931                   | oiro .  |
| Q01-1-046  | HONDA      | 50<br>628<br>8 2.5<br>6 8 2.5                                                                                                                                                                            | 7157                                  |         |
| Q01-1-047  | CHERY      | \$22<br>\$17.6<br>\$18<br>40                                                                                                                                                                             | o dillo                               | This .  |
| Q01-1-048  | FOTON      | ©23<br>Ø15.5<br>08<br>08<br>08<br>08<br>08<br>08                                                                                                                                                         | 9 9 9 9 9 9 9 9 9 9 9 9 9 9 9 9 9 9 9 | F 110   |
| Q01-1-049  | FIAT       | 42<br>1102+0.2                                                                                                                                                                                           | Z jiji                                | Jojio . |