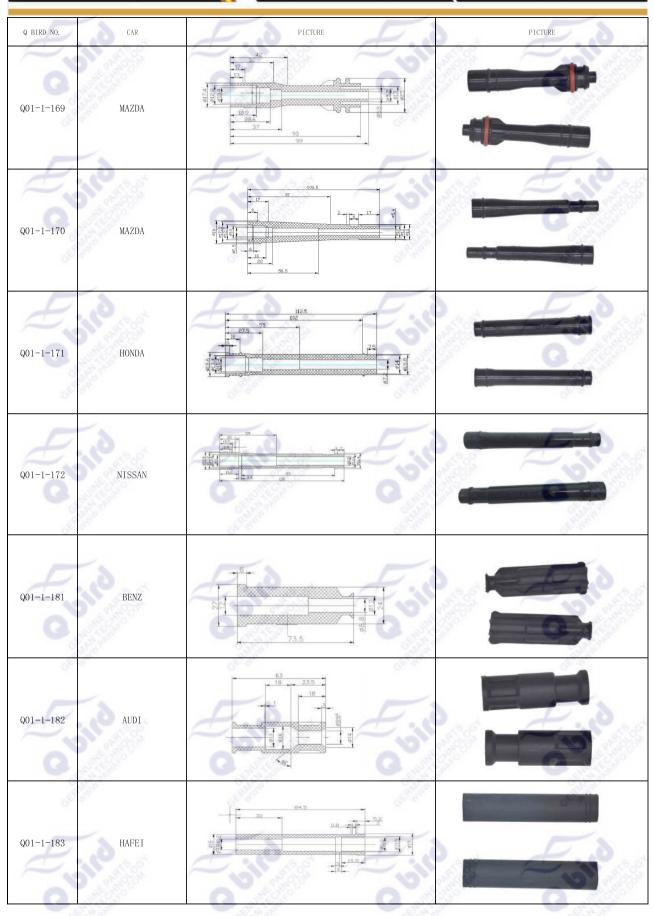

| Q BIRD NO. | CAR        | PICTURE                                                                                                                                                                                                  | F.                                    | PICTURE |
|------------|------------|----------------------------------------------------------------------------------------------------------------------------------------------------------------------------------------------------------|---------------------------------------|---------|
| Q01-1-043  | GEELY      | #20<br>#14.8<br>#5 #2<br>#5 #5 #5 #5 #5 #5 #5 #5 #5 #5 #5 #5 #5 # |                                       |         |
| Q01-1-044  | MITSUBISHI | 421<br>431<br>431<br>431<br>431<br>431<br>431<br>431<br>431<br>431<br>43                                                                                                                                 | 7018<br>                              |         |
| Q01-1-045  | BENZ       | 59<br>33<br>25<br>25                                                                                                                                                                                     | 820<br>1931<br>1931                   | oiro .  |
| Q01-1-046  | HONDA      | 50<br>628<br>8 2.5<br>6 8 2.5                                                                                                                                                                            | 7157                                  |         |
| Q01-1-047  | CHERY      | \$22<br>\$17.6<br>\$18<br>40                                                                                                                                                                             | o dillo                               | This .  |
| Q01-1-048  | FOTON      | ©23<br>Ø15.5<br>08<br>08<br>08<br>08<br>08<br>08                                                                                                                                                         | 9 9 9 9 9 9 9 9 9 9 9 9 9 9 9 9 9 9 9 | F 110   |
| Q01-1-049  | FIAT       | 42<br>1102+0.2                                                                                                                                                                                           | Z jiji                                | Jojio . |