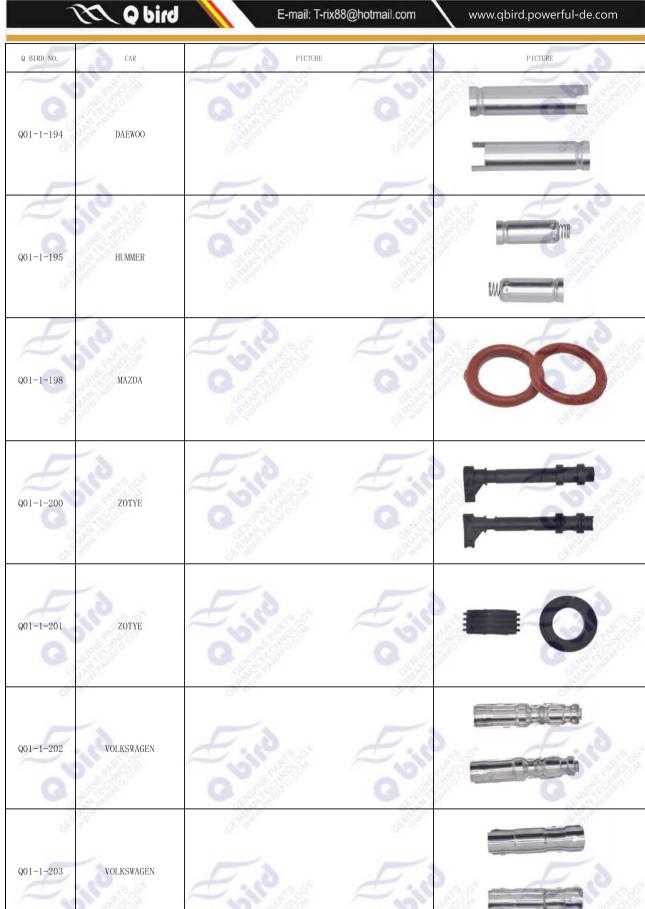

| Q BIRD NO. CAR       | PICTURE  | E.     | PICTURE |
|----------------------|----------|--------|---------|
| Q01-1-175 LOTUS      | O'S'     | 0      | 38      |
| Q01-1-176 TOYOTA     | O SILVE  | O John | E B     |
| Q01-1-177 TOYOTA     | Object   | O John | 4       |
| Q01-1-178 TOYOTA     | Q'illo   | Object | 3 3.10  |
| Q01-1-179 VOLKSWAGEN | Q isited | Sill   |         |
| Q01-1-180 AUDI       | Sillo .  | E.ii   |         |
| Q01-1-193 CHEVROLET  | Zind     | E.ii   | WY I'M  |