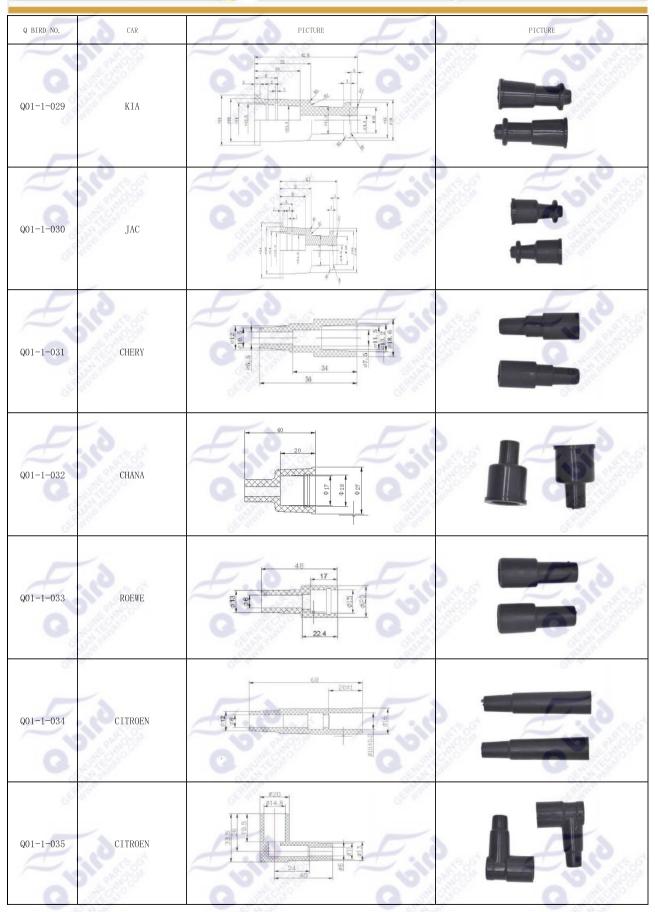

during removal and installation.

#### Company product quality target;

- Service life 60000KM/3 years
- ✓ Insertion force at 40N ~ 100N
  - Voltage resistance at ≥35 Kv
  - Service environment -60°C~+250°C; temperature resistance of the ignition plug's productive jacket can reach 260°C

Certifications; to design, develop and process control under ISO/TS16949, and use the tools APQP、FMEM and etc, to make a strict and control plan the quality.

Strict quality inspection; We control the quality strictly from purchasing material and the cooperation parts, from each process to the final inspection of the product. QC department is established and responsible to not allowed to the unqualified product to go to the next process, as all production process is subject to the QC.































| Q BIRD NO. | CAR        | PICTURE                                                                                                                                                                                                  | F.                                    | PICTURE |
|------------|------------|----------------------------------------------------------------------------------------------------------------------------------------------------------------------------------------------------------|---------------------------------------|---------|
| Q01-1-043  | GEELY      | #20<br>#14.8<br>#5 #2<br>#5 #5 #5 #5 #5 #5 #5 #5 #5 #5 #5 #5 #5 # |                                       |         |
| Q01-1-044  | MITSUBISHI | 421<br>431<br>431<br>431<br>431<br>431<br>431<br>431<b