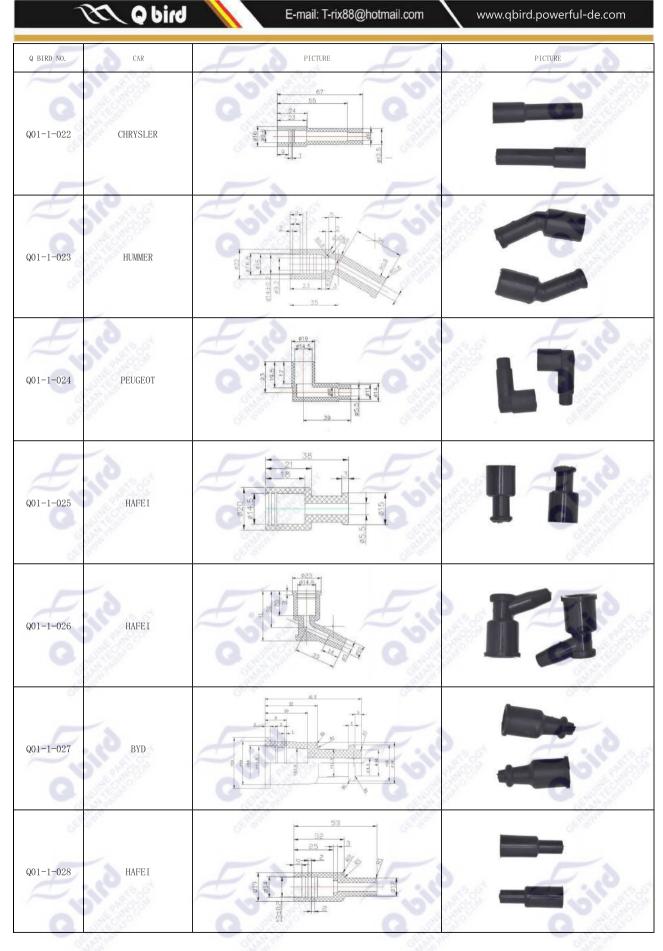

arate during removal and installation.

#### Company product quality target;

- Service life 60000KM/3 years
- ✓ Insertion force at 40N ~ 100N
  - Voltage resistance at ≥35 Kv
  - Service environment -60°C~+250°C; temperature resistance of the ignition plug's productive jacket can reach 260°C

Certifications; to design, develop and process control under ISO/TS16949, and use the tools APQP、FMEM and etc, to make a strict and control plan the quality.

Strict quality inspection; We control the quality strictly from purchasing material and the cooperation parts, from each process to the final inspection of the product. QC department is established and responsible to not allowed to the unqualified product to go to the next process, as all production process is subject to the QC.































| Q BIRD NO. | CAR        | PICTURE                                                                                                                                                                                                  | F.                                    | PICTURE |
|------------|------------|----------------------------------------------------------------------------------------------------------------------------------------------------------------------------------------------------------|---------------------------------------|---------|
| Q01-1-043  | GEELY      | #20<br>#14.8<br>#5 #2<br>#5 #5 #5 #5 #5 #5 #5 #5 #5 #5 #5 #5 #5 # |                                       |         |
| Q01-1-044  | MITSUBISHI | 421<br>431<br>431<br>431<br>431<br>431<br>431<br