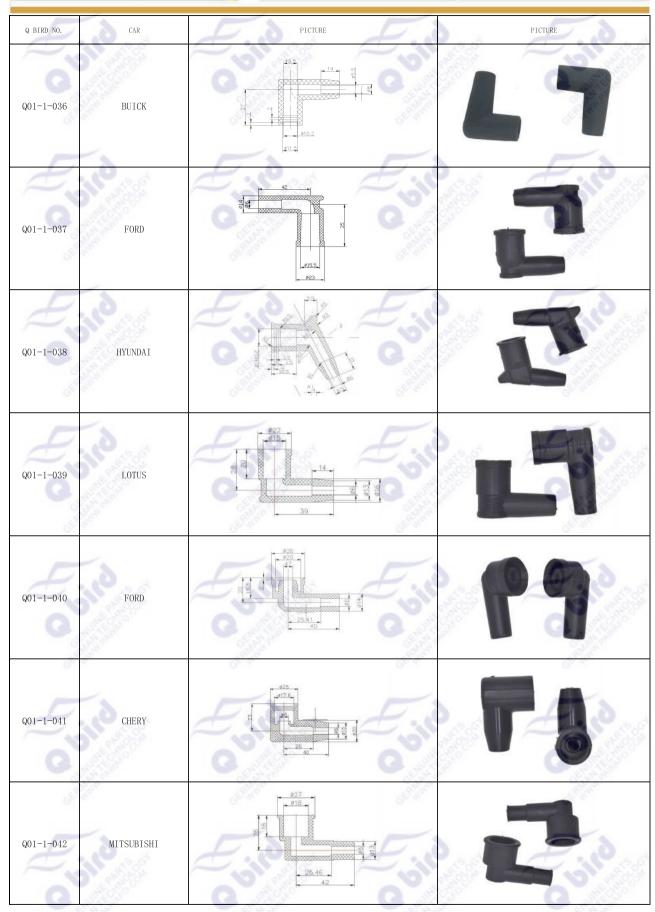

| Q BIRD NO. | CAR        | PICTURE                                                                                                                                                                                                  | F.                                    | PICTURE |
|------------|------------|----------------------------------------------------------------------------------------------------------------------------------------------------------------------------------------------------------|---------------------------------------|---------|
| Q01-1-043  | GEELY      | #20<br>#14.8<br>#5 #2<br>#5 #5 #5 #5 #5 #5 #5 #5 #5 #5 #5 #5 #5 # |                                       |         |
| Q01-1-044  | MITSUBISHI | 421<br>431<br>431<br>431<br>431<br>431<br>431<br>431<br>431<br>431<br>43                                                                                                                                 | 7018<br>                              |         |
| Q01-1-045  | BENZ       | 59<br>33<br>25<br>25                                                                                                                                                                                     | 820<br>1931<br>1931                   | oiro .  |
| Q01-1-046  | HONDA      | 50<br>628<br>8 2.5<br>6 8 2.5                                                                                                                                                                            | 7157                                  |         |
| Q01-1-047  | CHERY      | \$22<br>\$17.6<br>\$18<br>40                                                                                                                                                                             | o dillo                               | This .  |
| Q01-1-048  | FOTON      | ©23<br>Ø15.5<br>08<br>08<br>08<br>08<br>08<br>08                                                                                                                                                         | 9 9 9 9 9 9 9 9 9 9 9 9 9 9 9 9 9 9 9 | F 110   |
| Q01-1-049  | FIAT       | 42<br>1102+0.2                                                                                                                                                                                           | Z jiji                                | Jojio . |