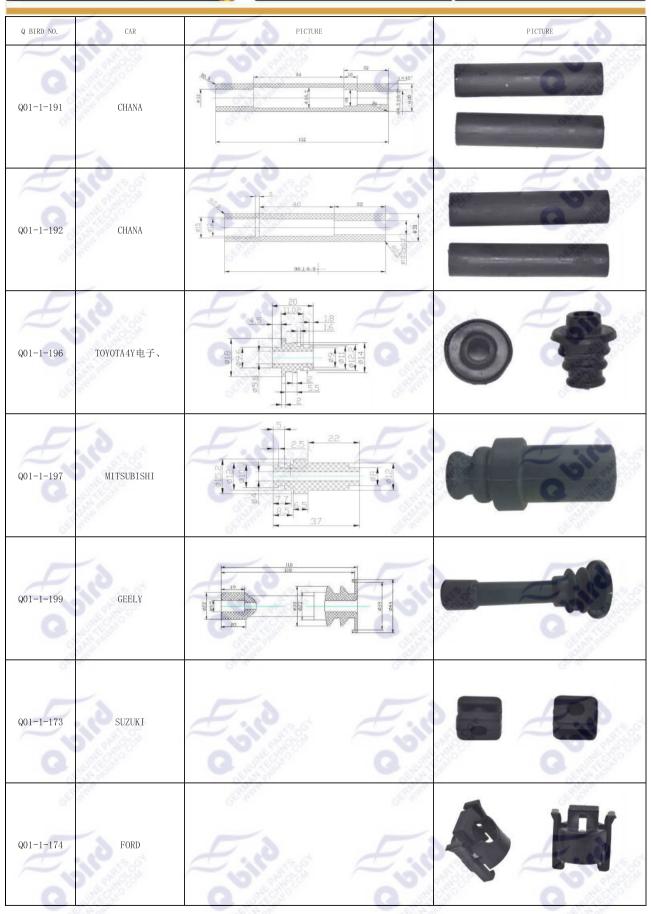

| Q BIRD NO. | CAR        | PICTURE                                                                                                                                                                                                  | F.                                    | PICTURE |
|------------|------------|----------------------------------------------------------------------------------------------------------------------------------------------------------------------------------------------------------|---------------------------------------|---------|
| Q01-1-043  | GEELY      | #20<br>#14.8<br>#5 #2<br>#5 #5 #5 #5 #5 #5 #5 #5 #5 #5 #5 #5 #5 # |                                       |         |
| Q01-1-044  | MITSUBISHI | 421<br>431<br>431<br>431<br>431<br>431<br>431<br>431<br>431<br>431<br>43                                                                                                                                 | 7018<br>                              |         |
| Q01-1-045  | BENZ       | 59<br>33<br>25<br>25                                                                                                                                                                                     | 820<br>1931<br>1931                   | oiro .  |
| Q01-1-046  | HONDA      | 50<br>628<br>8 2.5<br>6 8 2.5                                                                                                                                                                            | 7157                                  |         |
| Q01-1-047  | CHERY      | \$22<br>\$17.6<br>\$18<br>40                                                                                                                                                                             | o dillo                               | This .  |
| Q01-1-048  | FOTON      | ©23<br>Ø15.5<br>08<br>08<br>08<br>08<br>08<br>08                                                                                                                                                         | 9 9 9 9 9 9 9 9 9 9 9 9 9 9 9 9 9 9 9 | F 110   |
| Q01-1-049  | FIAT       | 42<br>1102+0.2                                                                                                                                                                                           | Z jiji                                | Jojio . |