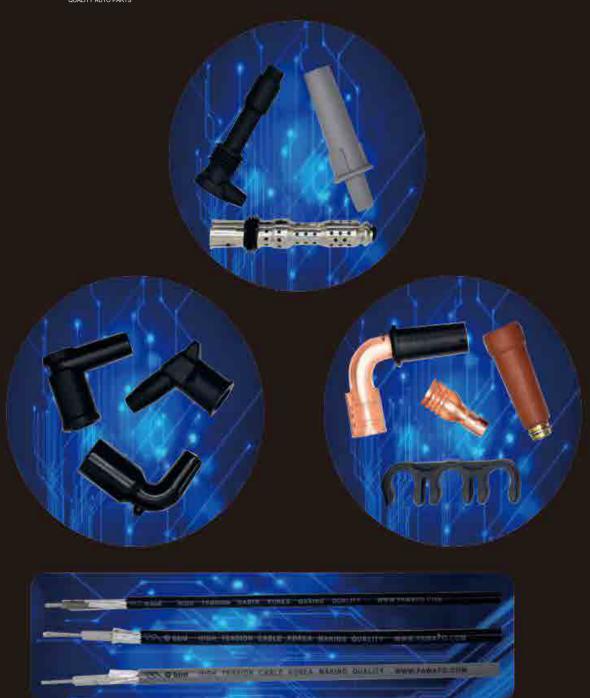

### VISUAL IDENTITY

100% Pure Silicone Cover

100% Pure Silicone Inner Core

> Heat Treated Woven Mesh

Significantly reduces (RFI) of (EMI)
Radio Frequency interference

- ✓ Q bird wire set is a special features with high voltage resistance at ≥35 Kv/5 min
- ✓ The insertion force is one of the Q birds characteristics which influenced the touch reliability and leak proofness of the wire and coil, so the insertion force set at 40N ~ 100N
- ✓ The size of the connector termination connector size connect with ignition plug and
  with ignition coil influence the touch reliability of the installer to feel and hear that a
  click connection has done and fit, however the connection is in difficult to see
  location.
- ✓ Fit length of each wire; each wire in the set is pre-cut to the exact length and the
  wire set are ready to install right out the box.
- ✓ Silicone wires; we produce a variety of grades of the high voltage wire body. the 7 and 8mm ignition wire are SAEJ2031, the highest quality wire used by our factories. These wire can withstand temperature from -60°C to +250°C and voltage resistance property can reach 40 Kv and above, our wire set has passed tests covering everything from electrical properties to shrinkage to chemical resistance and accelerated life testing.
- ✓ Strong connections: The terminals are attached to provide an extremely strong connection ensuring the cable and boot will not separate during removal and installation.