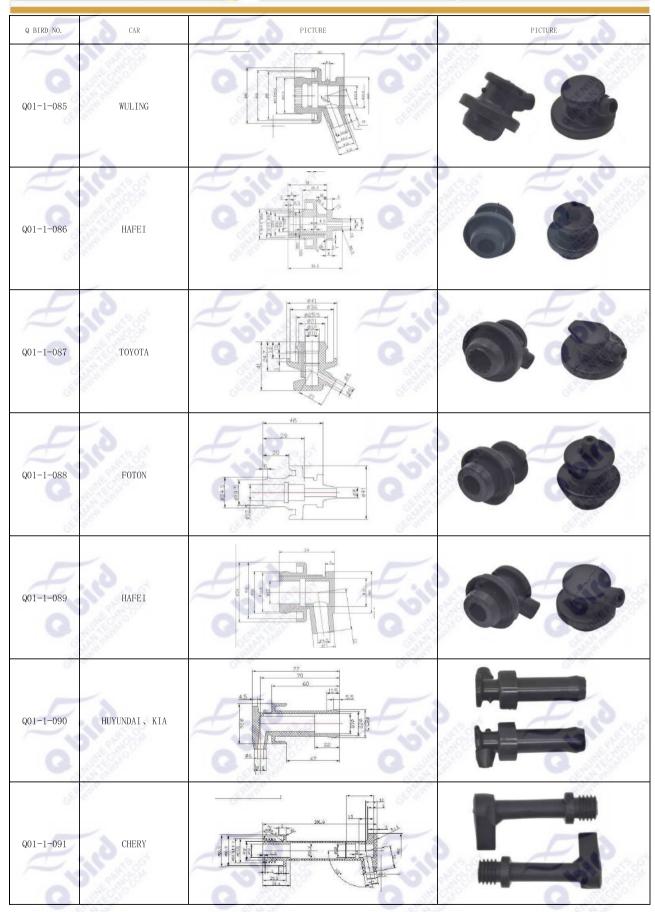

| Q BIRD NO. | CAR        | PICTURE                                                                                                                                                                                                  | F.                                    | PICTURE |
|------------|------------|----------------------------------------------------------------------------------------------------------------------------------------------------------------------------------------------------------|---------------------------------------|---------|
| Q01-1-043  | GEELY      | #20<br>#14.8<br>#5 #2<br>#5 #5 #5 #5 #5 #5 #5 #5 #5 #5 #5 #5 #5 # |                                       |         |
| Q01-1-044  | MITSUBISHI | 421<br>431<br>431<br>431<br>431<br>431<br>431<br>431<br>431<br>431<br>43                                                                                                                                 | 7018<br>                              |         |
| Q01-1-045  | BENZ       | 59<br>33<br>25<br>25                                                                                                                                                                                     | 820<br>1931<br>1931                   | oiro .  |
| Q01-1-046  | HONDA      | 50<br>628<br>8 2.5<br>6 8 2.5                                                                                                                                                                            | 7157                                  |         |
| Q01-1-047  | CHERY      | \$22<br>\$17.6<br>\$18<br>40                                                                                                                                                                             | o dillo                               | This .  |
| Q01-1-048  | FOTON      | ©23<br>Ø15.5<br>08<br>08<br>08<br>08<br>08<br>08                                                                                                                                                         | 9 9 9 9 9 9 9 9 9 9 9 9 9 9 9 9 9 9 9 | F 110   |
| Q01-1-049  | FIAT       | 42<br>1102+0.2                                                                                                                                                                                           | Z jiji                                | Jojio . |