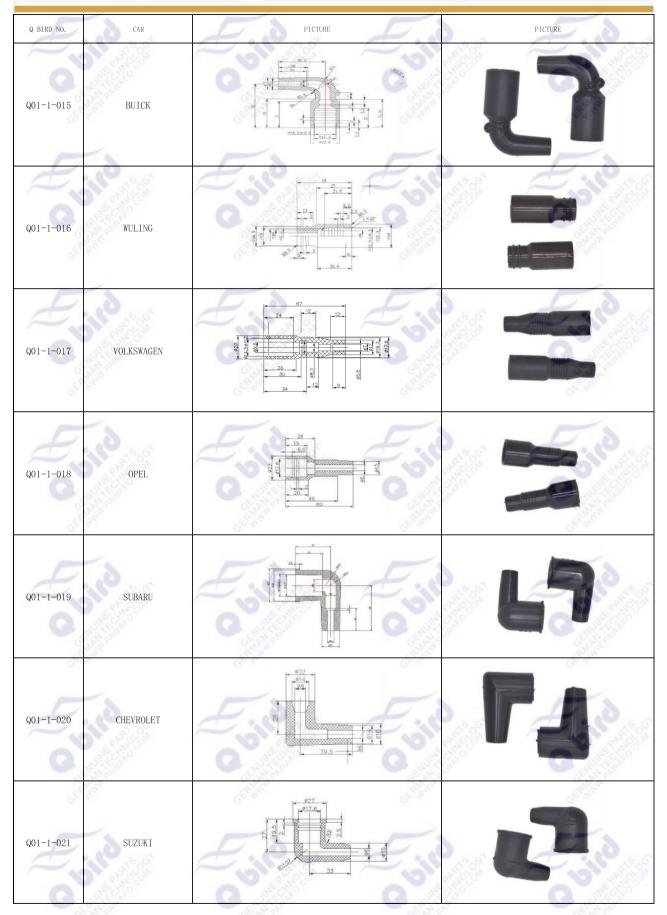

separate during removal and installation.

#### Company product quality target;

- Service life 60000KM/3 years
- ✓ Insertion force at 40N ~ 100N
  - Voltage resistance at ≥35 Kv
  - Service environment -60°C~+250°C; temperature resistance of the ignition plug's productive jacket can reach 260°C

Certifications; to design, develop and process control under ISO/TS16949, and use the tools APQP、FMEM and etc, to make a strict and control plan the quality.

Strict quality inspection; We control the quality strictly from purchasing material and the cooperation parts, from each process to the final inspection of the product. QC department is established and responsible to not allowed to the unqualified product to go to the next process, as all production process is subject to the QC.































| Q BIRD NO. | CAR        | PICTURE                                                                                                                                                                                                  | F.                                    | PICTURE |
|------------|------------|----------------------------------------------------------------------------------------------------------------------------------------------------------------------------------------------------------|---------------------------------------|---------|
| Q01-1-043  | GEELY      | #20<br>#14.8<br>#5 #2<br>#5 #5 #5 #5 #5 #5 #5 #5 #5 #5 #5 #5 #5 # |                                       |         |
| Q01-1-044  | MITSUBISHI | 421<br>431<br>431<br>431<br>431<br>431<br>43