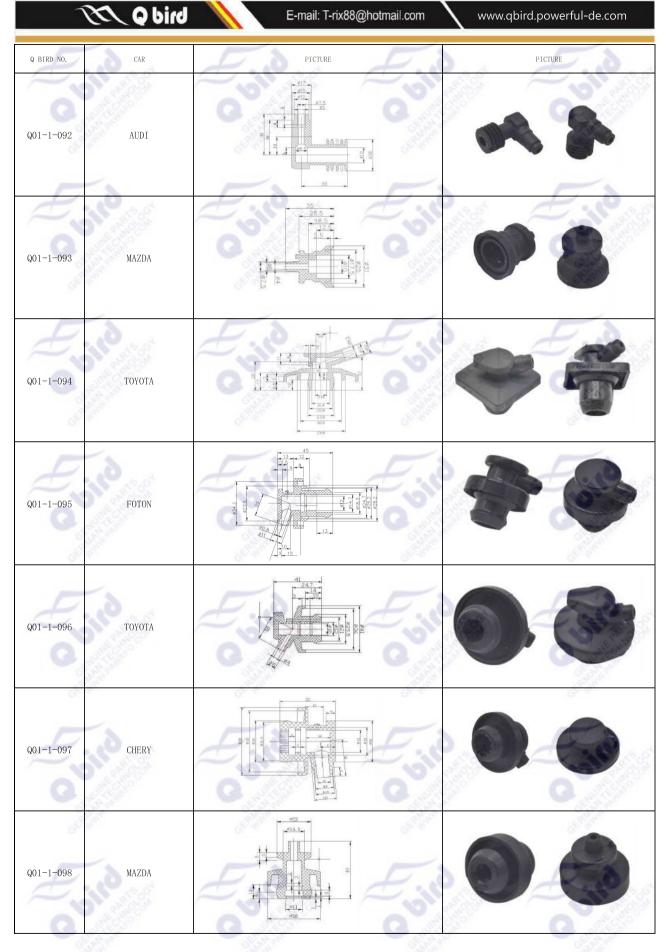

| Q BIRD NO. | CAR        | PICTURE                                                                                                                                                                                                  | F.                                    | PICTURE |
|------------|------------|----------------------------------------------------------------------------------------------------------------------------------------------------------------------------------------------------------|---------------------------------------|---------|
| Q01-1-043  | GEELY      | #20<br>#14.8<br>#5 #2<br>#5 #5 #5 #5 #5 #5 #5 #5 #5 #5 #5 #5 #5 # |                                       |         |
| Q01-1-044  | MITSUBISHI | 421<br>431<br>431<br>431<br>431<br>431<br>431<br>431<br>431<br>431<br>43                                                                                                                                 | 7018<br>                              |         |
| Q01-1-045  | BENZ       | 59<br>33<br>25<br>25                                                                                                                                                                                     | 820<br>1931<br>1931                   | oiro .  |
| Q01-1-046  | HONDA      | 50<br>628<br>8 2.5<br>6 8 2.5                                                                                                                                                                            | 7157                                  |         |
| Q01-1-047  | CHERY      | \$22<br>\$17.6<br>\$18<br>40                                                                                                                                                                             | o dillo                               | This .  |
| Q01-1-048  | FOTON      | ©23<br>Ø15.5<br>08<br>08<br>08<br>08<br>08<br>08                                                                                                                                                         | 9 9 9 9 9 9 9 9 9 9 9 9 9 9 9 9 9 9 9 | F 110   |
| Q01-1-049  | FIAT       | 42<br>1102+0.2                                                                                                                                                                                           | Z jiji                                | Jojio . |