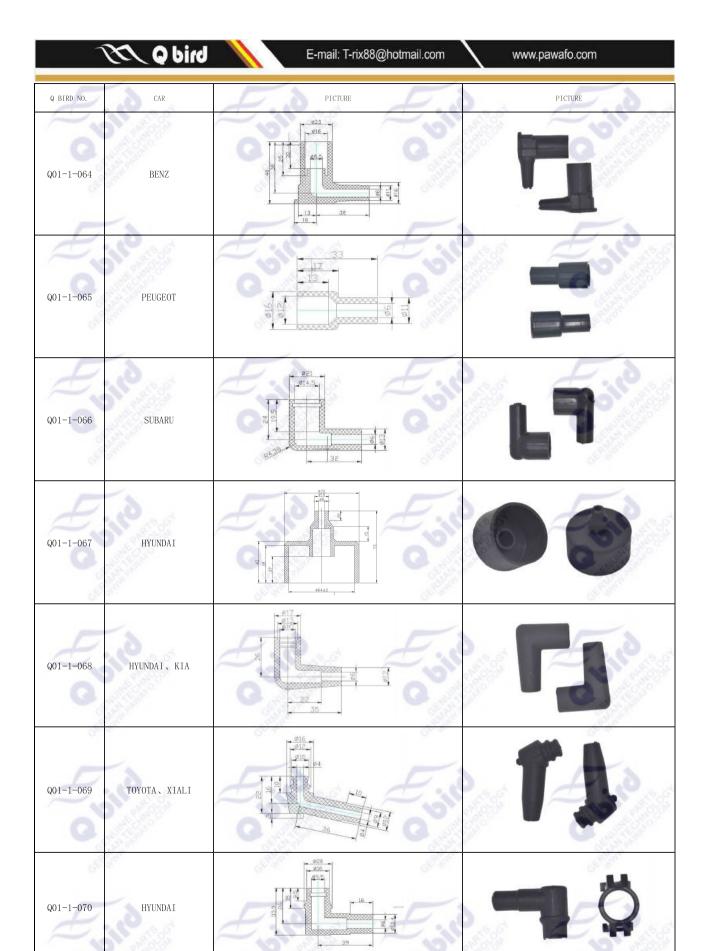

| Q BIRD NO. | CAR        | PICTURE                                                                                                                                                                                                  | F.                                    | PICTURE |
|------------|------------|----------------------------------------------------------------------------------------------------------------------------------------------------------------------------------------------------------|---------------------------------------|---------|
| Q01-1-043  | GEELY      | #20<br>#14.8<br>#5 #2<br>#5 #5 #5 #5 #5 #5 #5 #5 #5 #5 #5 #5 #5 # |                                       |         |
| Q01-1-044  | MITSUBISHI | 421<br>431<br>431<br>431<br>431<br>431<br>431<br>431<br>431<br>431<br>43                                                                                                                                 | 7018<br>                              |         |
| Q01-1-045  | BENZ       | 59<br>33<br>25<br>25                                                                                                                                                                                     | 820<br>1931<br>1931                   | oiro .  |
| Q01-1-046  | HONDA      | 50<br>628<br>8 2.5<br>6 8 2.5                                                                                                                                                                            | 7157                                  |         |
| Q01-1-047  | CHERY      | \$22<br>\$17.6<br>\$18<br>40                                                                                                                                                                             | o dillo                               | This .  |
| Q01-1-048  | FOTON      | ©23<br>Ø15.5<br>08<br>08<br>08<br>08<br>08<br>08                                                                                                                                                         | 9 9 9 9 9 9 9 9 9 9 9 9 9 9 9 9 9 9 9 | F 110   |
| Q01-1-049  | FIAT       | 42<br>1102+0.2                                                                                                                                                                                           | Z jiji                                | Jojio . |