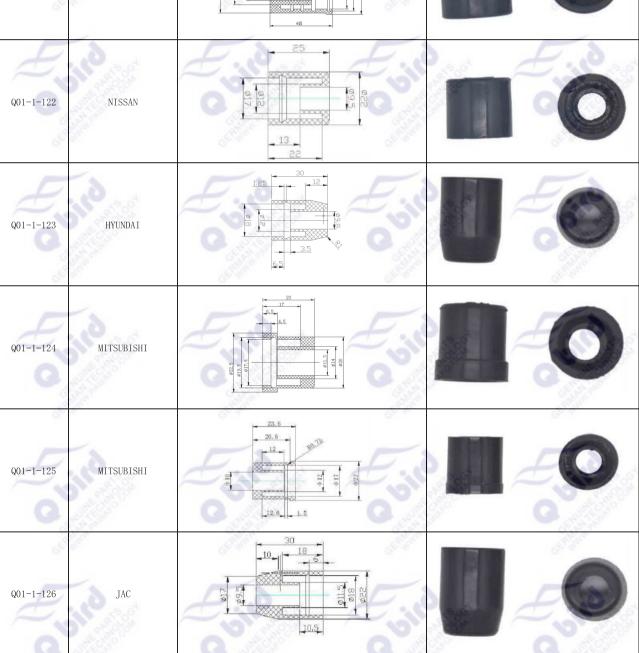

| Q BIRD NO. | CAR        | PICTURE                                                                                                                                                                                                  | F.                                    | PICTURE |
|------------|------------|----------------------------------------------------------------------------------------------------------------------------------------------------------------------------------------------------------|---------------------------------------|---------|
| Q01-1-043  | GEELY      | #20<br>#14.8<br>#5 #2<br>#5 #5 #5 #5 #5 #5 #5 #5 #5 #5 #5 #5 #5 # |                                       |         |
| Q01-1-044  | MITSUBISHI | 421<br>431<br>431<br>431<br>431<br>431<br>431<br>431<br>431<br>431<br>43                                                                                                                                 | 7018<br>                              |         |
| Q01-1-045  | BENZ       | 59<br>33<br>25<br>25                                                                                                                                                                                     | 820<br>1931<br>1931                   | oiro .  |
| Q01-1-046  | HONDA      | 50<br>628<br>8 2.5<br>6 8 2.5                                                                                                                                                                            | 7157                                  |         |
| Q01-1-047  | CHERY      | \$22<br>\$17.6<br>\$18<br>40                                                                                                                                                                             | o dillo                               | This .  |
| Q01-1-048  | FOTON      | ©23<br>Ø15.5<br>08<br>08<br>08<br>08<br>08<br>08                                                                                                                                                         | 9 9 9 9 9 9 9 9 9 9 9 9 9 9 9 9 9 9 9 | F 110   |
| Q01-1-049  | FIAT       | 42<br>1102+0.2                                                                                                                                                                                           | Z jiji                                | Jojio . |