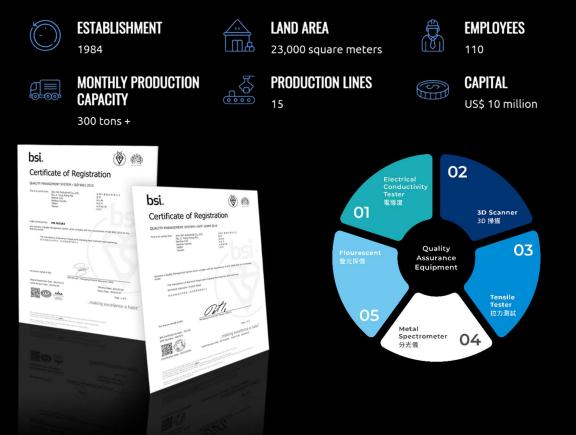

## **ABOUT US**

1

Founded in 1984, Jinye Industrial Co., Ltd. is a professional factory of precision cold and hot forging. The materials of forged products include aluminum alloy magnesium alloy and other special alloy products, etc. Jinye Company adheres to excellent technical experience and advanced manufacturing process, and the product quality can fully meet the strict requirements of customers. Through the continuous improvement of the company's physical fitness and the improvement of forging technology, Jinye Company upholds its competitive advantages and bravely faces new challenges in the forging market now or in the future.