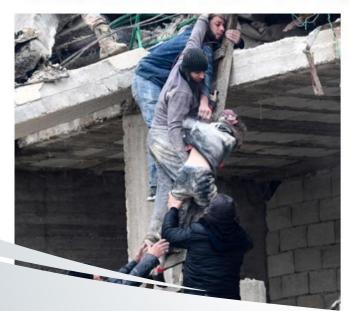

## Turkey and Syria Earthquake Response

\$150

\$200

\$250

\$500

or

**GIVE NOW** 

On February 6th, a 7.8 earthquake and multiple aftershocks hit Southern Turkey (officially the Republic of Türkiye) and Northern Syria - one of the strongest in the Legion is 100 years. Sadly, the death toll has exceeded the tens