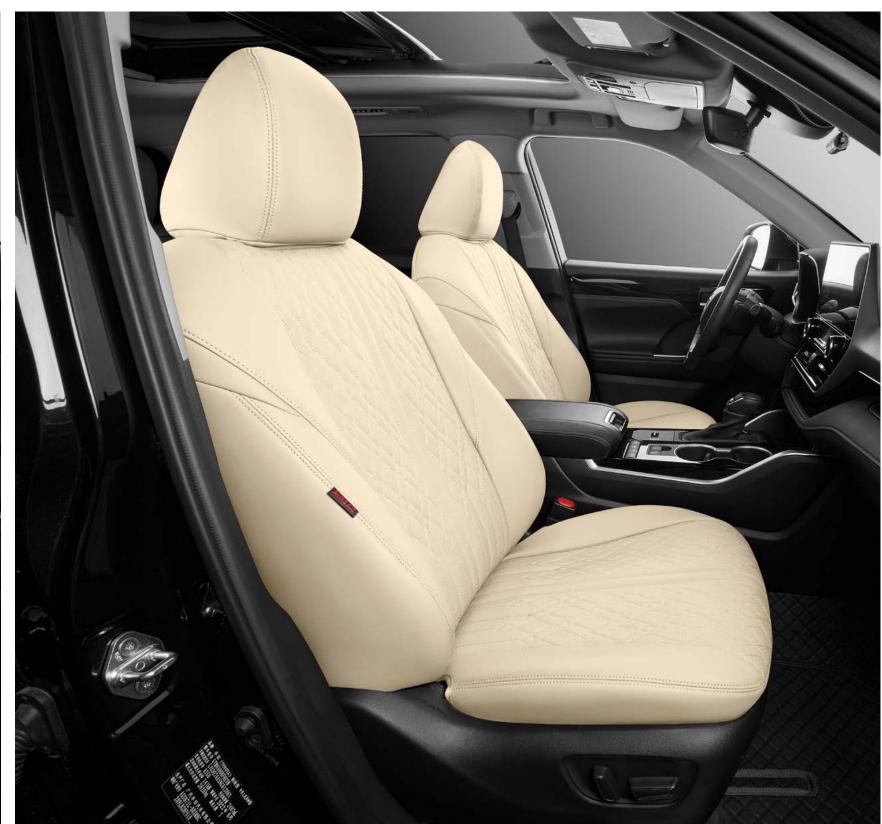

Embracing design, soft and comfortable materials, and Angel Wings cushion inject a sense of lightness and protection into your driving experience. Like the wings of angels soaring in the sky, they provide you with perfect support and escort, making your driving process more comfortable, relaxed, and enjoyable.

#### ANGEL WINGS **SERIES**

Exquisite and gorgeous, transformed into an angel guarding the driver

XS-1 Coffee Double layer floor mats USD 599

XS-1 Coffee Double layer floor mats USD 599

Rear Seats Renderings