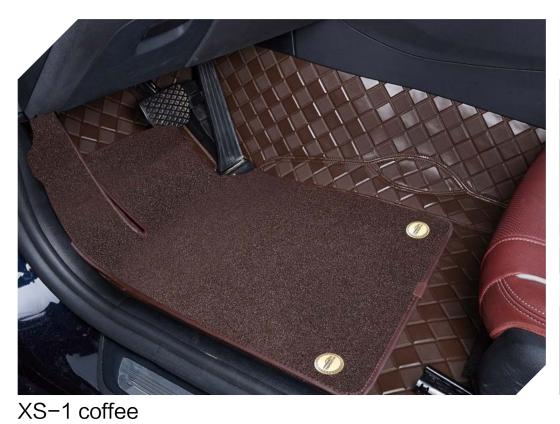

#### ANGEL WINGS **SERIES**

Exquisite and gorgeous, transformed into an angel guarding the driver

XS-1 Coffee Double layer floor mats USD 599

XS-1 Coffee Double layer floor mats USD 599

Rear Seats Renderings

We love cars and adhere to the concept of comfort, matching, and integrated driving

XS-1 Coffee USD 599

XS-1 Red USD 599

TA19 Coffee Leather + Brown ice silk