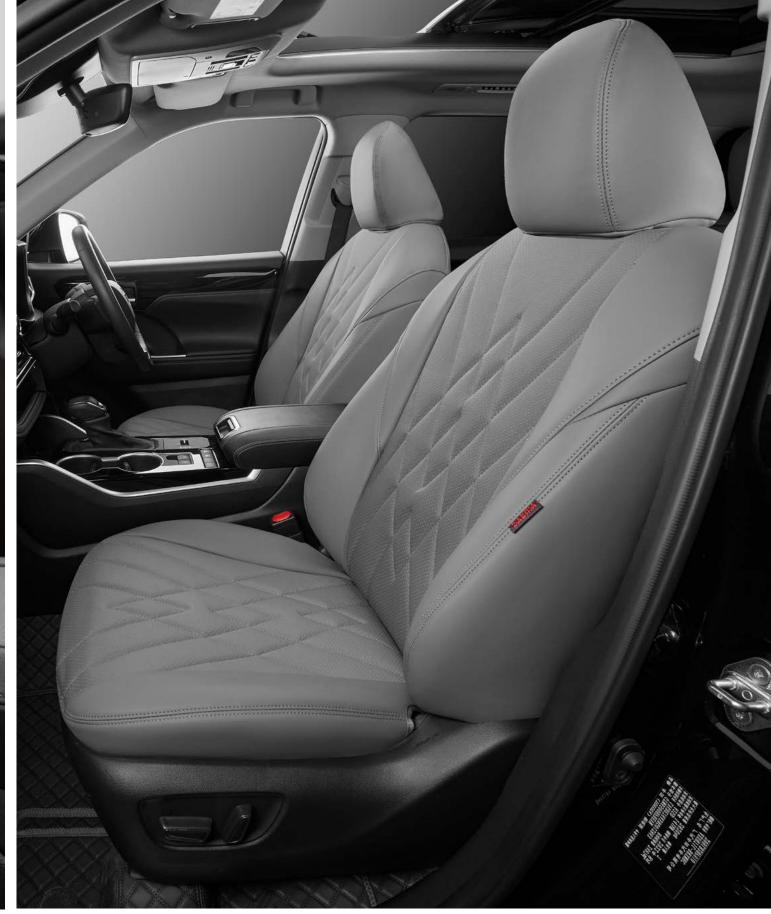

#### DIAMOND SERIES -- Pure Leather

Exquisite, stabitlty, classic diamond pattern cushion design. That will make your car more fashionable.

Solvent free Leather USD 629

Nappa leather USD 669

M83 Burgundy

M83 Beige