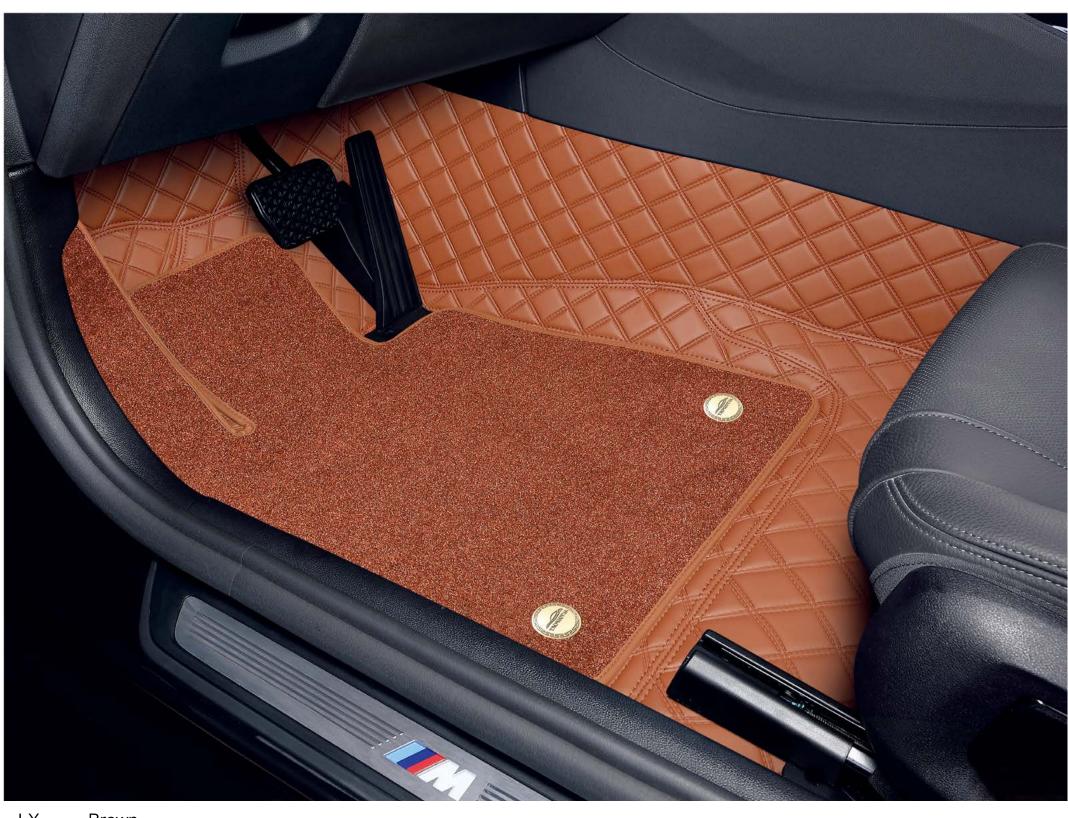

A456 Gray Solvent free Leather USD 629 Nappa leather USD 669

A456 Black Solvent free Leather USD 629 Nappa leather USD 669

LX Black Double layer floor mats USD 599

A456 Burgundy

Rear Seats Renderings

LX Burgundy Double layer floor mats USD 599

#### ORIGINAL CAR LINE SERIES

Solvent free Leather \$629 Nappa leather \$669

A456 Coffee Nappa leather USD 669

A456 Brown Nappa leather USD 669

LX Brown Double layer floor mats USD 599

A456 Beige Nappa leather USD 669