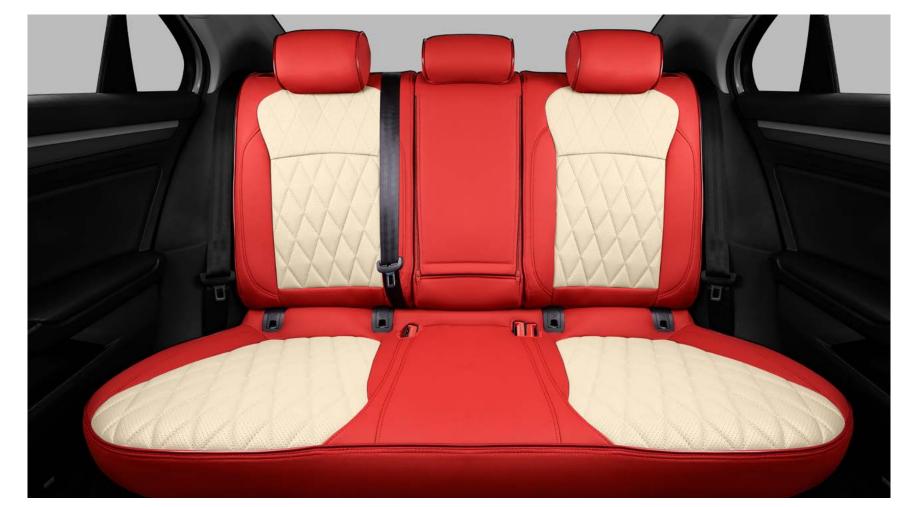

#### ANGEL WINGS SERIES

A75 Burgundy

A75 Brown

enjoyment to create a customized relationship between the overall car and the car.

Just like a rider and a horse, they are interdependent and intimate, with a romantic and rational artistic sense.

We love cars and adhere to the concept of comfort, matching, and integrated driving

XS-1 Coffee USD 599

XS-1 Red USD 599

TA19 Coffee Leather + Brown ice silk