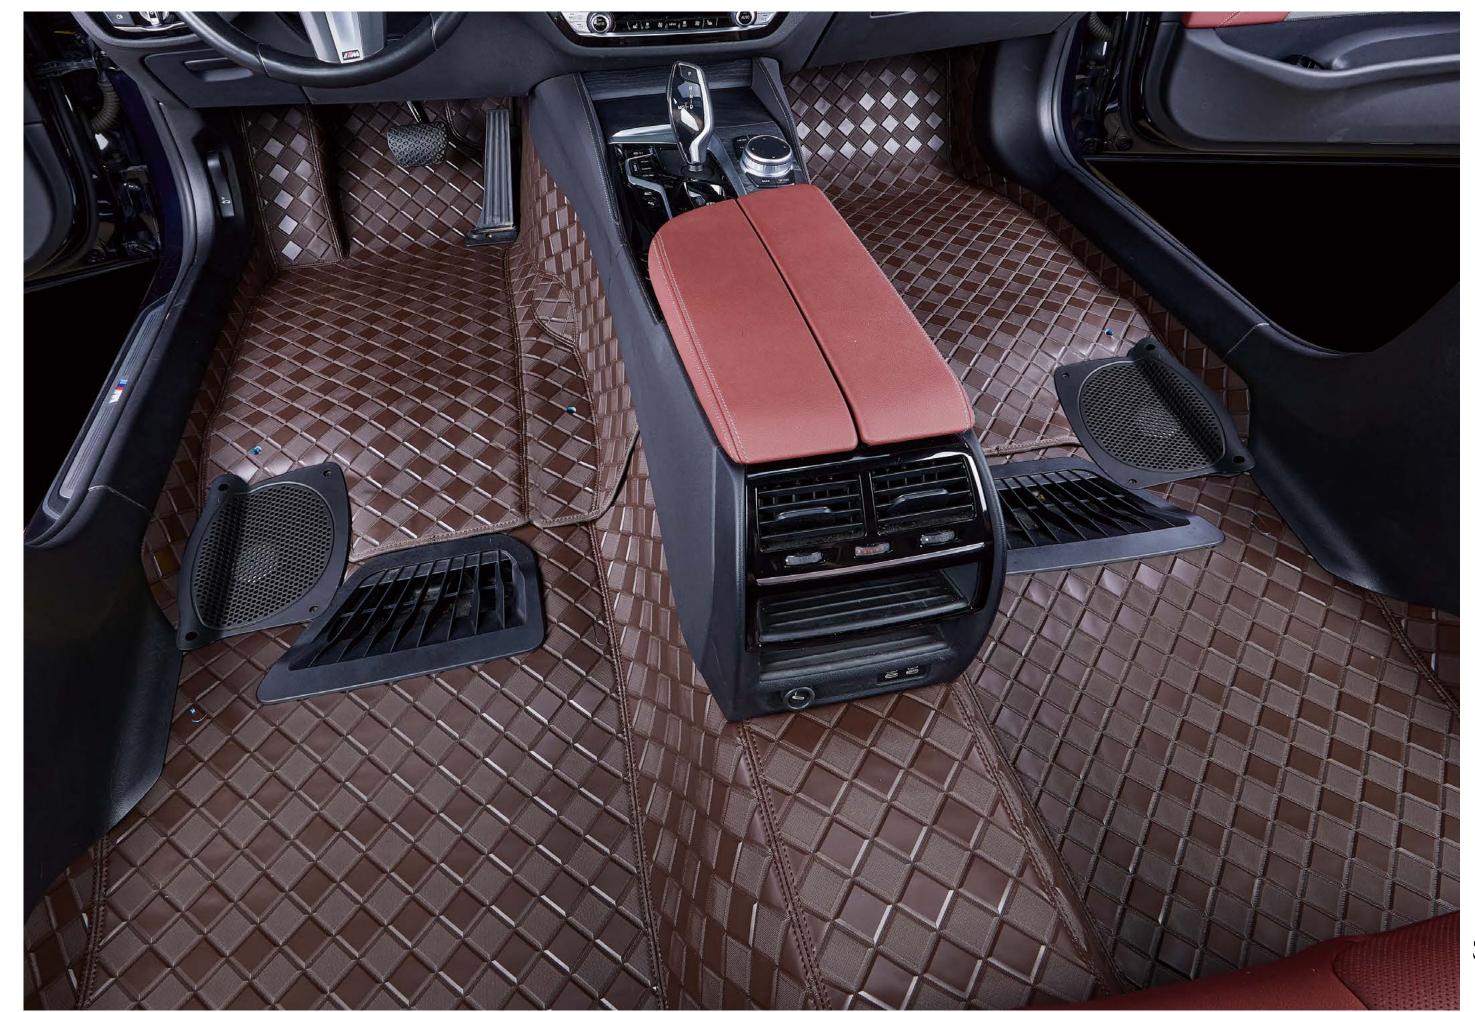

#### ANGEL WINGS **SERIES**

Exquisite and gorgeous, transformed into an angel guarding the driver

XS-1 Coffee Double layer floor mats USD 599

XS-1 Coffee Double layer floor mats USD 599

Rear Seats Renderings

We love cars and adhere to the concept of comfort, matching, and integrated driving

XS-1 Coffee USD 599

XS-1 Red USD 599

TA19 Coffee Leather + Brown ice silk