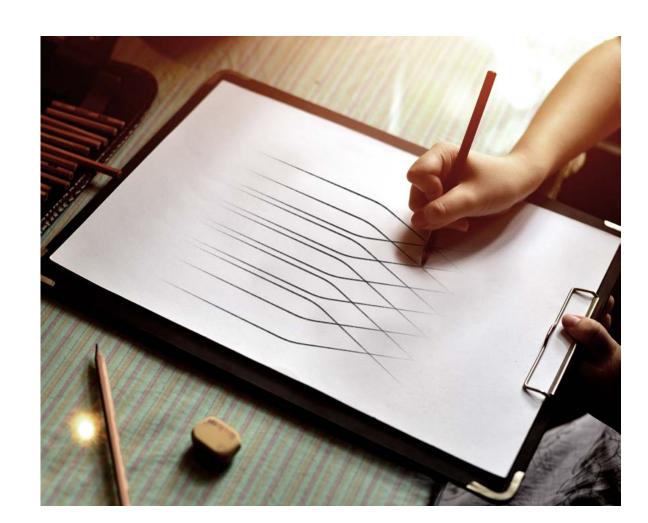

# EMBROIDERED THREAD

HAND-EMBROIDERED THREAD SERIES

Hand-drawn lines are what makes unique of the floor mats, each line carefully planned and precisely drawn to show quality and personality. These lines can form abstract patterns, geometric figures or streamlined curves that vary according to the designer's imagination and creativity. Whether it's straight lines, curves, or interwoven lines, each line is carefully depicted,

#### CUSTOMIZE P ERSONALIZED PATTERNS

Exquisite craftsmanship and unique design inject an artistic detail and personal charm into your interior environment. Each type of foot mat is carefully painted by experienced craftsmen with delicate hand skills.