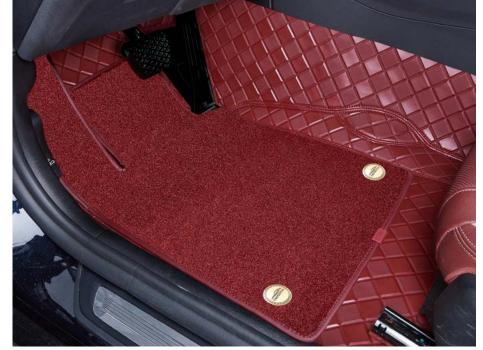

#### ANGEL WINGS **SERIES**

Exquisite and gorgeous, transformed into an angel guarding the driver

XS-1 Coffee Double layer floor mats USD 599

XS-1 Coffee Double layer floor mats USD 599

Rear Seats Renderings

Suggested retail price of 360 full covered 5 seats mats: \$599

XS-1 Burgundy XS-1 Brown