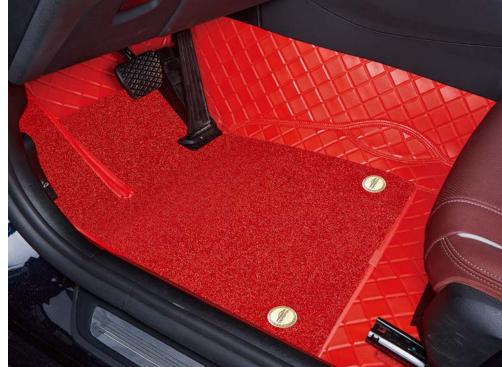

#### ANGEL WINGS **SERIES**

Exquisite and gorgeous, transformed into an angel guarding the driver

XS-1 Coffee Double layer floor mats USD 599

XS-1 Coffee Double layer floor mats USD 599

Rear Seats Renderings

We love cars and adhere to the concept of comfort, matching, and integrated driving

XS-1 Coffee USD 599

XS-1 Red USD 599

TA19 Coffee Leather + Brown ice silk