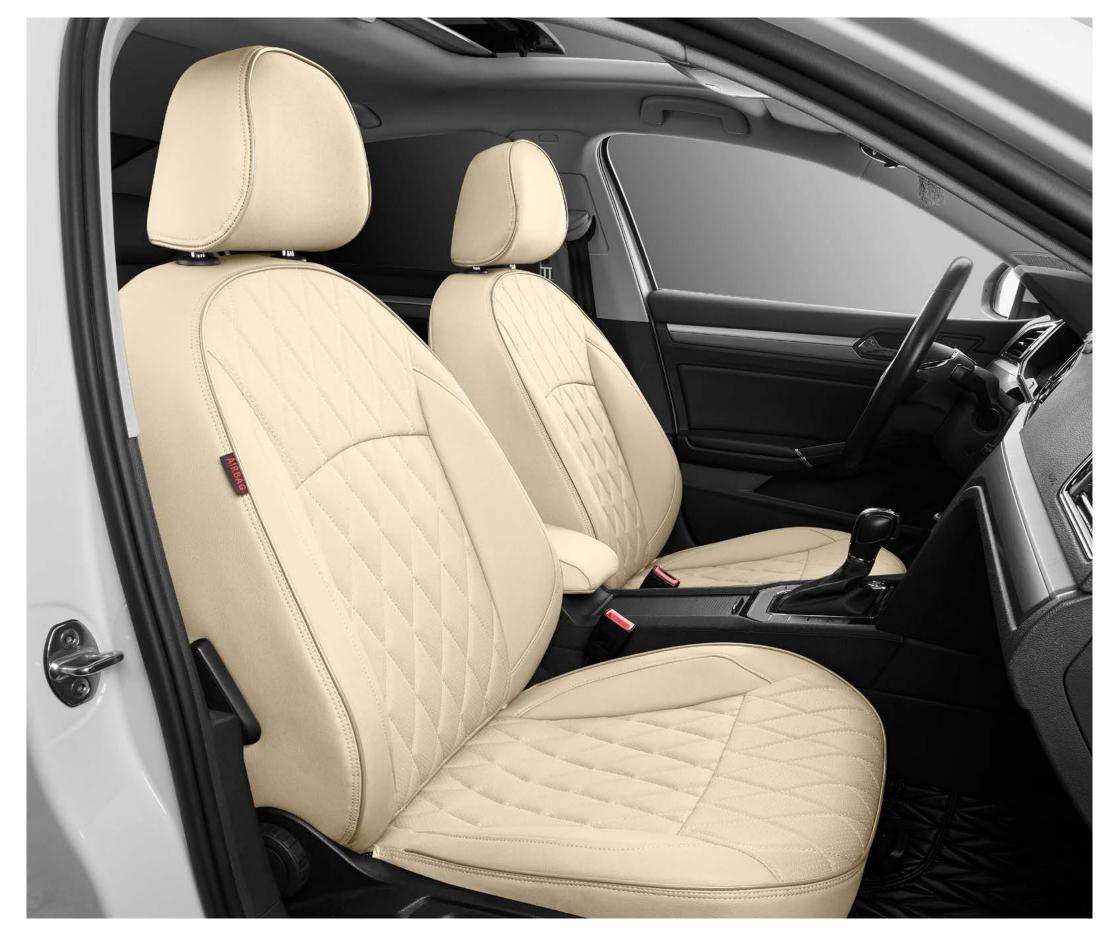

#### ANGEL WINGS **SERIES**

Exquisite and gorgeous, transformed into an angel guarding the driver

XS-1 Coffee Double layer floor mats USD 599

XS-1 Coffee Double layer floor mats USD 599

Rear Seats Renderings

We love cars and adhere to the concept of comfort, matching, and integrated driving

XS-1 Coffee USD 599

XS-1 Red USD 599

TA19 Coffee Leather + Brown ice silk