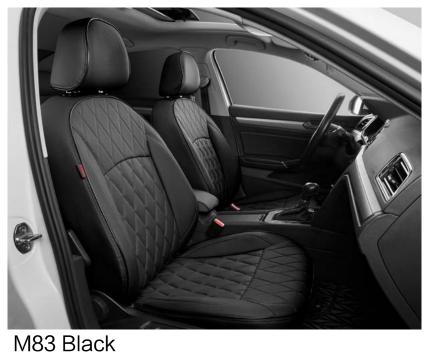

M612 Beige

M612 Coffee+black

M83 Brown

#### DIAMOND SERIES -- Pure Leather

Exquisite, stabitlty, classic diamond pattern cushion design. That will make your car more fashionable.

Solvent free Leather USD 629

Nappa leather USD 669

M83 Burgundy

M83 Beige