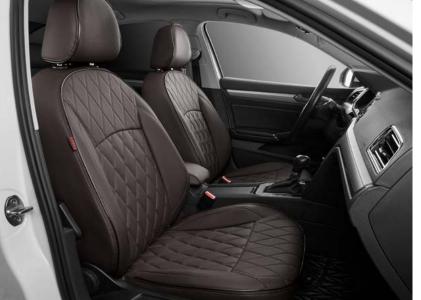

M612 Beige

M612 Coffee+black

M83 Brown

#### DIAMOND SERIES -- Pure Leather

Exquisite, stabitlty, classic diamond pattern cushion design. That will make your car more fashionable.

Solvent free Leather USD 629

Nappa leather USD 669

M83 Burgundy

M83 Beige