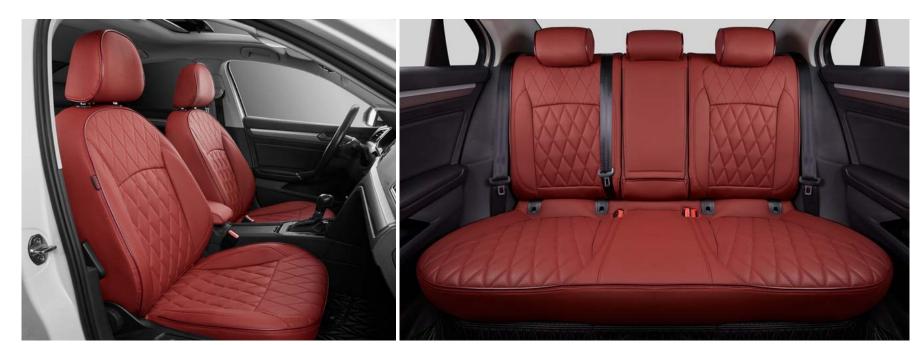

80

TA19 Beige Leather + Beige ice silk

TA19 Burgundy leather+Burgundy Ice Silk

XS-1 Burgundy USD 599

XS-1 Burgundy USD 599

ICE SILK SERIES

Rear Seats Renderings

SOLVENT FREE LEATHER +SUEDE USD 679 NAPPA +SUEDE USD 739