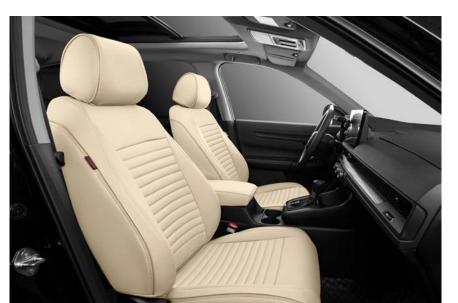

80

TA19 Beige Leather + Beige ice silk

TA19 Burgundy leather+Burgundy Ice Silk

XS-1 Burgundy USD 599

XS-1 Burgundy USD 599

ICE SILK SERIES

Rear Seats Renderings

SOLVENT FREE LEATHER +SUEDE USD 679 NAPPA +SUEDE USD 739