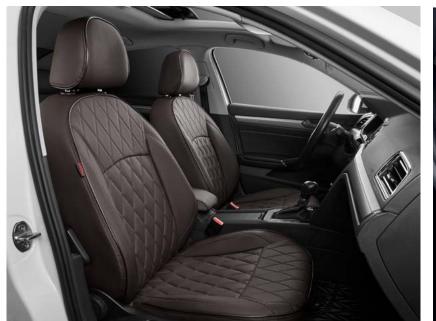

M612 Beige

M612 Coffee+black

M83 Brown

#### DIAMOND SERIES -- Pure Leather

Exquisite, stabitlty, classic diamond pattern cushion design. That will make your car more fashionable.

Solvent free Leather USD 629

Nappa leather USD 669

M83 Burgundy

M83 Beige