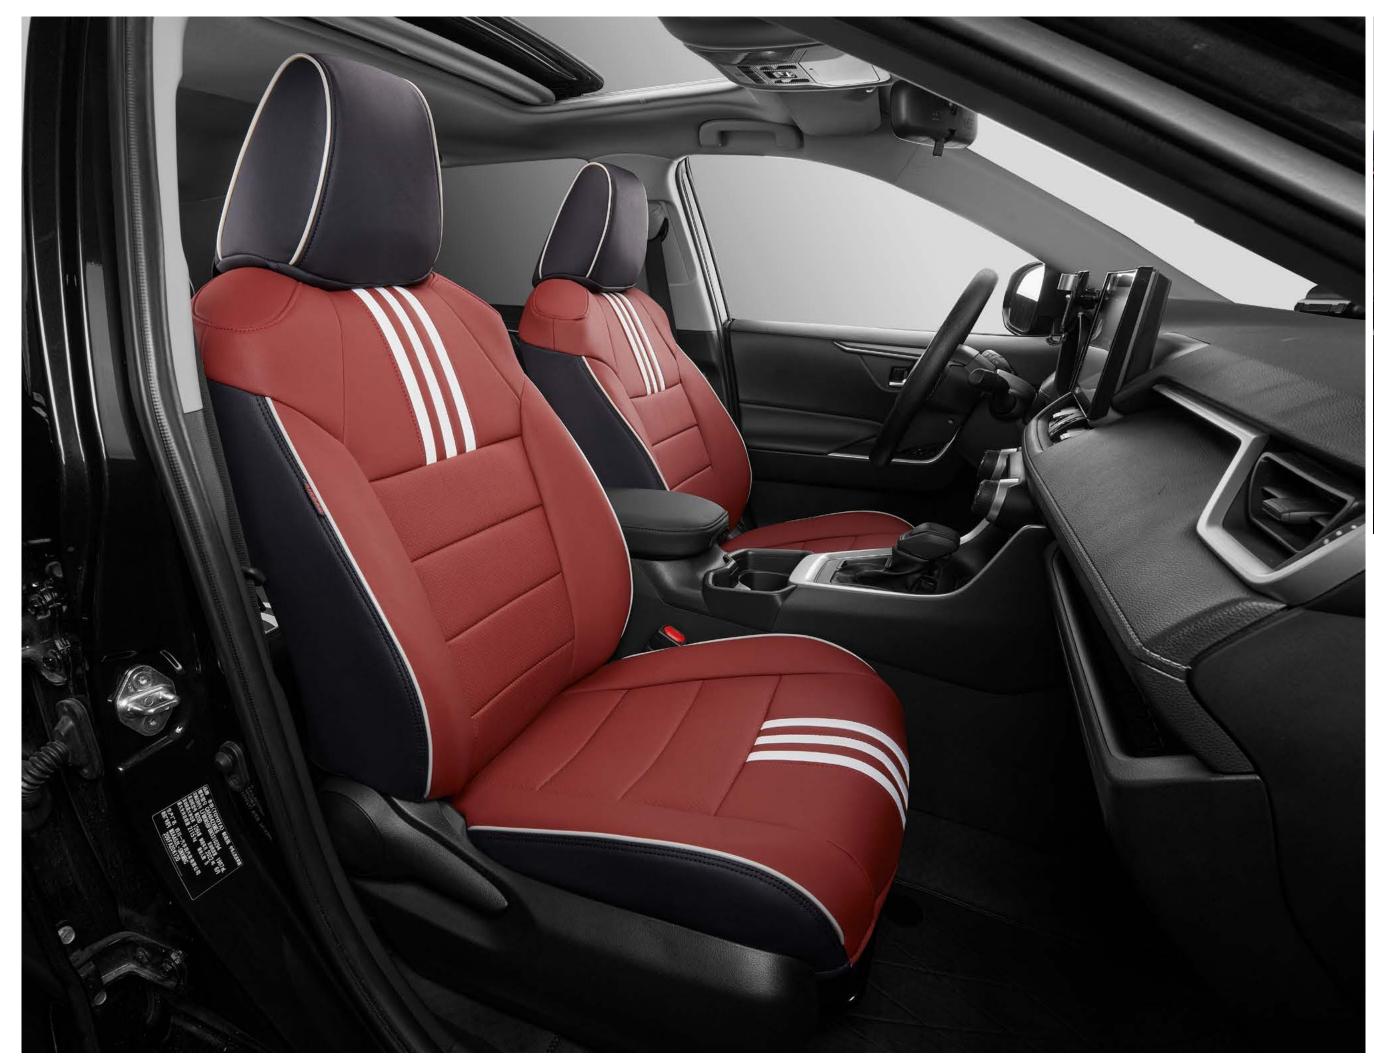

#### ANGEL WINGS **SERIES**

Exquisite and gorgeous, transformed into an angel guarding the driver

XS-1 Coffee Double layer floor mats USD 599

XS-1 Coffee Double layer floor mats USD 599

Rear Seats Renderings

We love cars and adhere to the concept of comfort, matching, and integrated driving

XS-1 Coffee USD 599

XS-1 Red USD 599

TA19 Coffee Leather + Brown ice silk