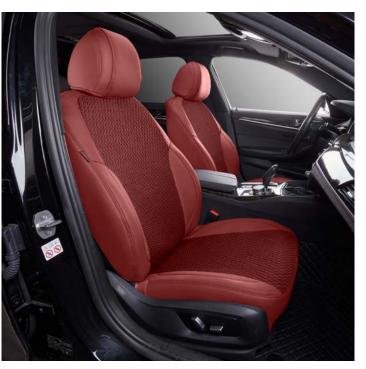

#### ANGEL WINGS SERIES

A75 Burgundy

A75 Brown

enjoyment to create a customized relationship between the overall car and the car.

Just like a rider and a horse, they are interdependent and intimate, with a romantic and rational artistic sense.

We love cars and adhere to the concept of comfort, matching, and integrated driving

XS-1 Coffee USD 599

XS-1 Red USD 599

TA19 Coffee Leather + Brown ice silk