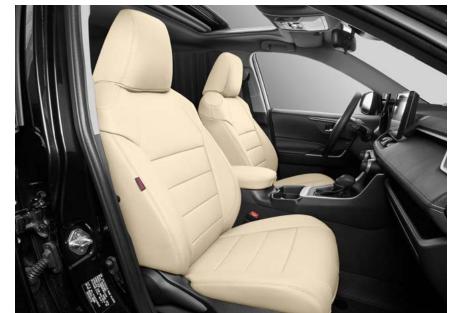

#### ANGEL WINGS SERIES

A75 Burgundy

A75 Brown

enjoyment to create a customized relationship between the overall car and the car.

Just like a rider and a horse, they are interdependent and intimate, with a romantic and rational artistic sense.

We love cars and adhere to the concept of comfort, matching, and integrated driving

XS-1 Coffee USD 599

XS-1 Red USD 599

TA19 Coffee Leather + Brown ice silk