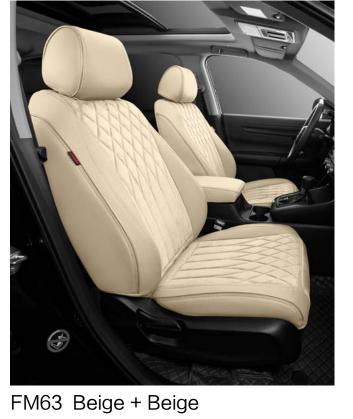

FM63 Brown + Brown

FM63 Black + Brown

FM63 wine red + wine red

#### ROMAN STYLE SERIES

FM63 Coffee + Coffee

FM63 Grey + Grey

FM63 Black + Black