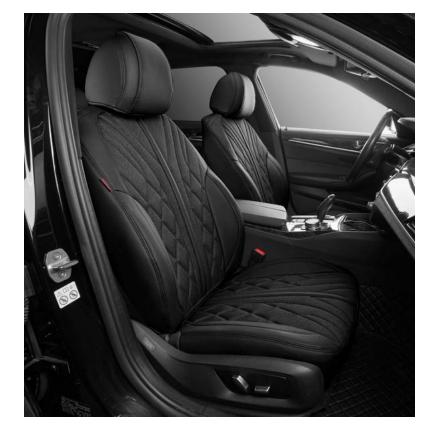

Embracing design, soft and comfortable materials, and Angel Wings cushion inject a sense of lightness and protection into your driving experience. Like the wings of angels soaring in the sky, they provide you with perfect support and escort, making your driving process more comfortable, relaxed, and enjoyable.

#### ANGEL WINGS **SERIES**

Exquisite and gorgeous, transformed into an angel guarding the driver

XS-1 Coffee Double layer floor mats USD 599

XS-1 Coffee Double layer floor mats USD 599

Rear Seats Renderings