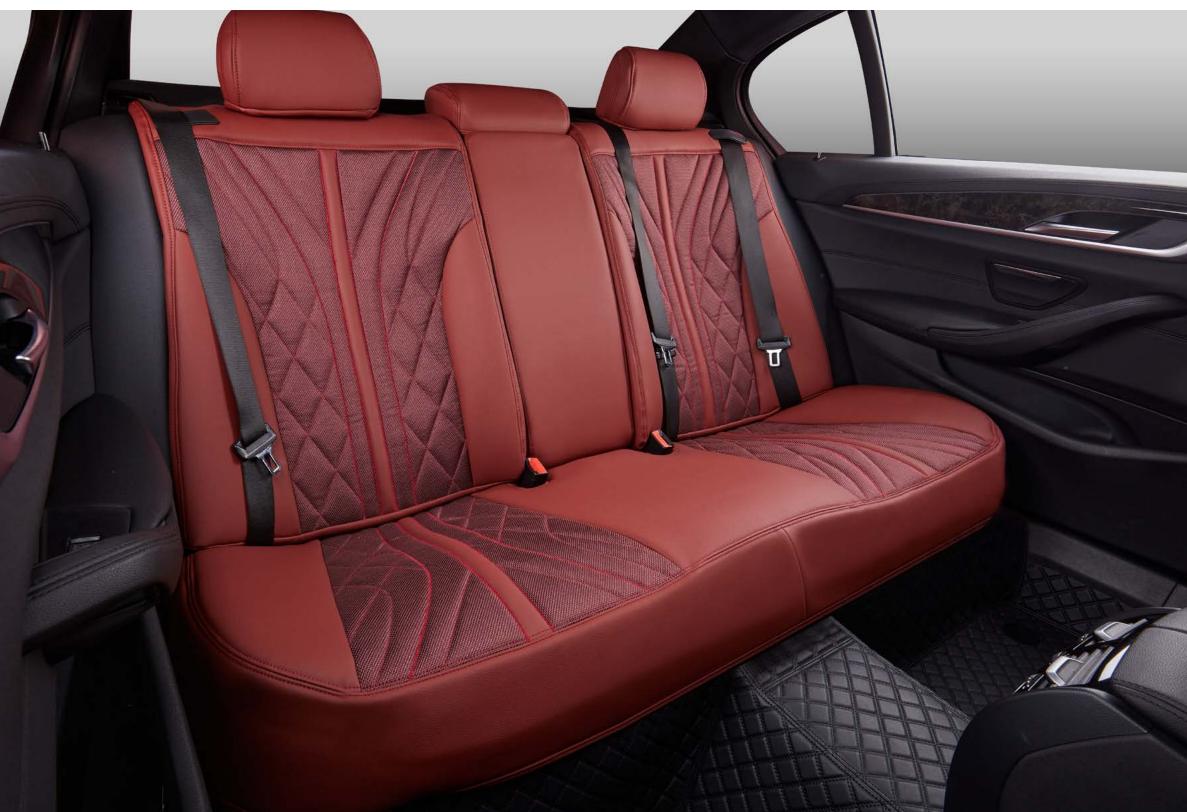

#### ANGEL WINGS **SERIES**

Exquisite and gorgeous, transformed into an angel guarding the driver

XS-1 Coffee Double layer floor mats USD 599

XS-1 Coffee Double layer floor mats USD 599

Rear Seats Renderings

#### ANGEL WINGS SERIES

A75 Burgundy

A75 Brown

enjoyment to create a customized relationship between the overall car and the car.

Just like a rider and a horse, they are interdependent and intimate, with a romantic and rational artistic sense.