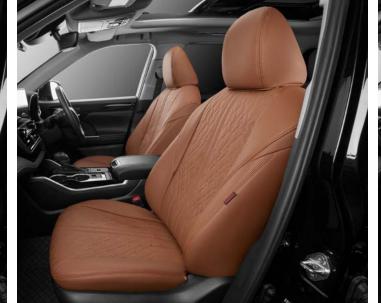

#### ANGEL WINGS **SERIES**

Exquisite and gorgeous, transformed into an angel guarding the driver

XS-1 Coffee Double layer floor mats USD 599

XS-1 Coffee Double layer floor mats USD 599

Rear Seats Renderings

We love cars and adhere to the concept of comfort, matching, and integrated driving

XS-1 Coffee USD 599

XS-1 Red USD 599

TA19 Coffee Leather + Brown ice silk