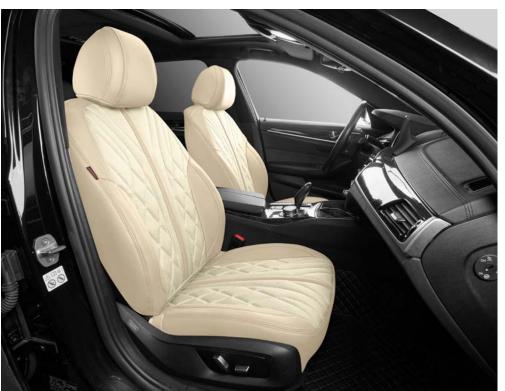

80

TA19 Beige Leather + Beige ice silk

TA19 Burgundy leather+Burgundy Ice Silk

XS-1 Burgundy USD 599

XS-1 Burgundy USD 599

ICE SILK SERIES

Rear Seats Renderings

SOLVENT FREE LEATHER +SUEDE USD 679 NAPPA +SUEDE USD 739