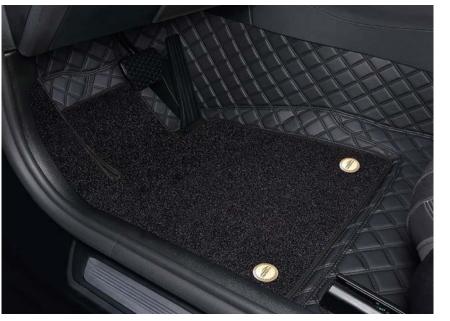

## DIAMOND LATTICE SERIES + QUICK DRYING CARPET

Material: Solvent free nappa leather + quick drying carpet Process: Double heavy stitching

### DIAMOND LATTICE SERIES + CURVED YARN CARPET

Dirty Resistant

Wear resistance

Burgundy

Brown

Floor mats: Suggested retail price of 360 full covered 5 seats mats: \$599

Dirt suction, dirt resistant, wear-resistant, easy to wash, easy to dry good care, antibacterial and environmental protection, tasteless, no hair removal, no shrinkage, good resilience, anti-slip strength, soft.

## LATTICE SERIES + QUICK-DRYING CARPET

Follow the "simple is beautiful" design concept, showing highend and modern sense. It aims to create simple and noble feeling, reduce excessive elements, and make the interior more profound and powerful. If you prefer the simple, modern and elegant feel, choose the style collection would be the best choice.

Suggested retail price of 360 full covered 5 seats mats: \$599

XS-1 Burgundy XS-1 Brown