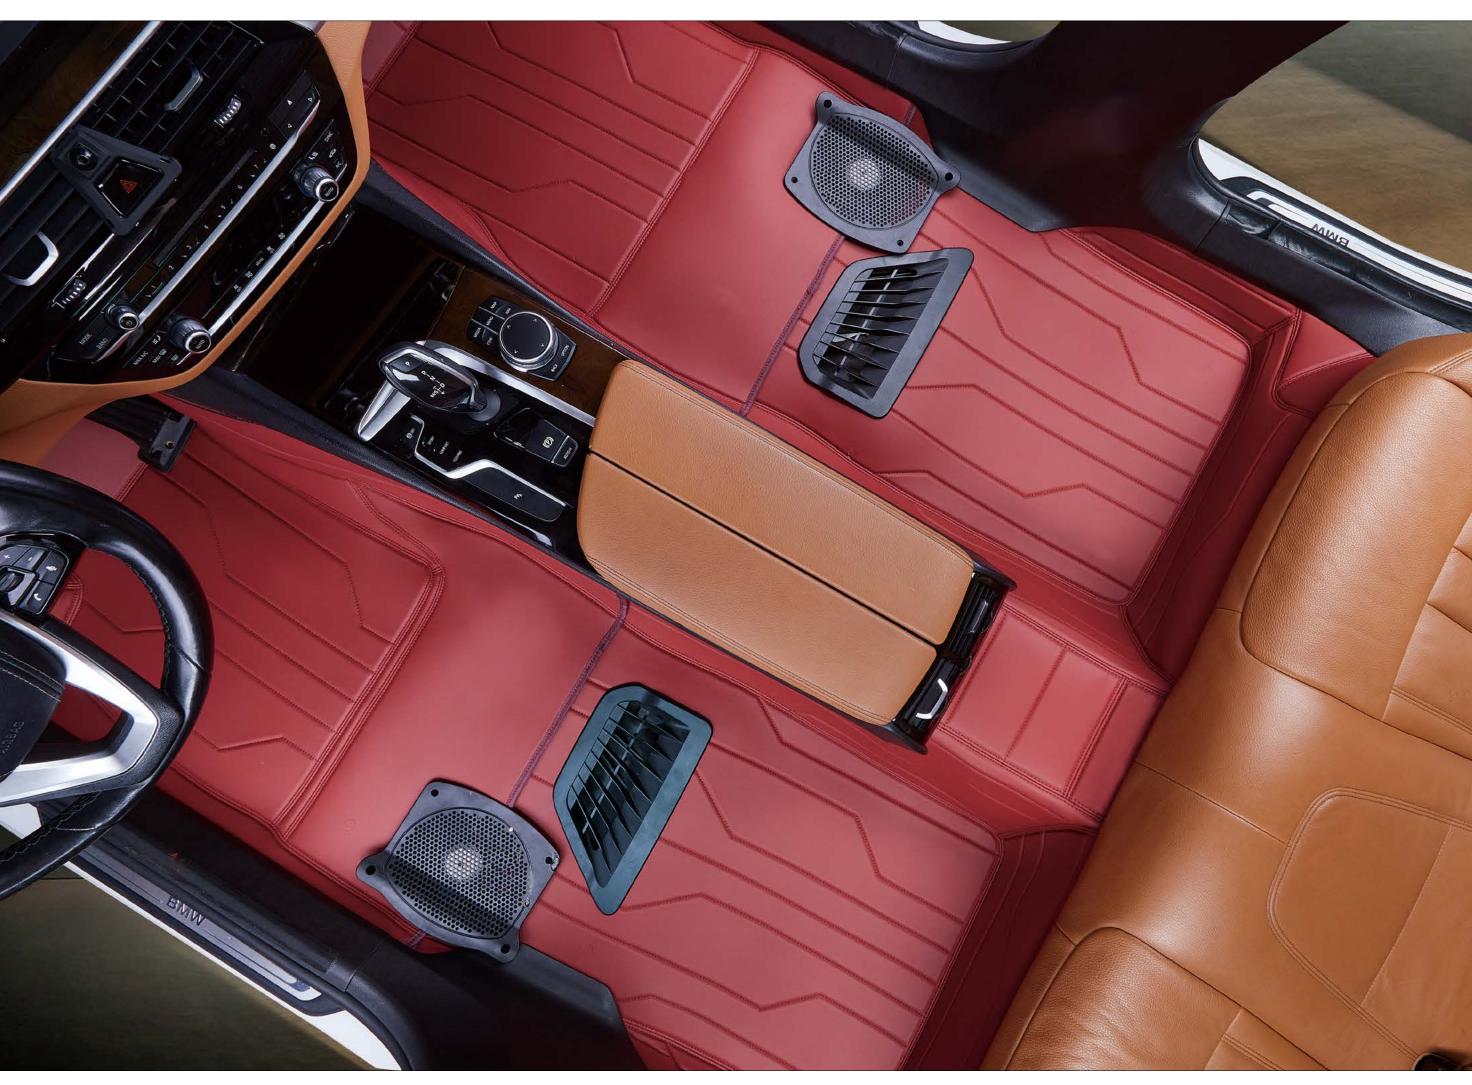

#### ANGEL WINGS **SERIES**

Exquisite and gorgeous, transformed into an angel guarding the driver

XS-1 Coffee Double layer floor mats USD 599

XS-1 Coffee Double layer floor mats USD 599

Rear Seats Renderings

#### ANGEL WINGS SERIES

A75 Burgundy

A75 Brown

enjoyment to create a customized relationship between the overall car and the car.

Just like a rider and a horse, they are interdependent and intimate, with a romantic and rational artistic sense.

We love cars and adhere to the concept of comfort, matching, and integrated driving

XS-1 Coffee USD 599

XS-1 Red USD 599

TA19 Coffee Leather + Brown ice silk