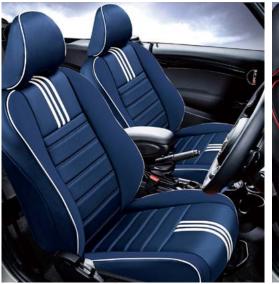

80

TA19 Beige Leather + Beige ice silk

TA19 Burgundy leather+Burgundy Ice Silk

XS-1 Burgundy USD 599

XS-1 Burgundy USD 599

ICE SILK SERIES

Rear Seats Renderings

SOLVENT FREE LEATHER +SUEDE USD 679 NAPPA +SUEDE USD 739