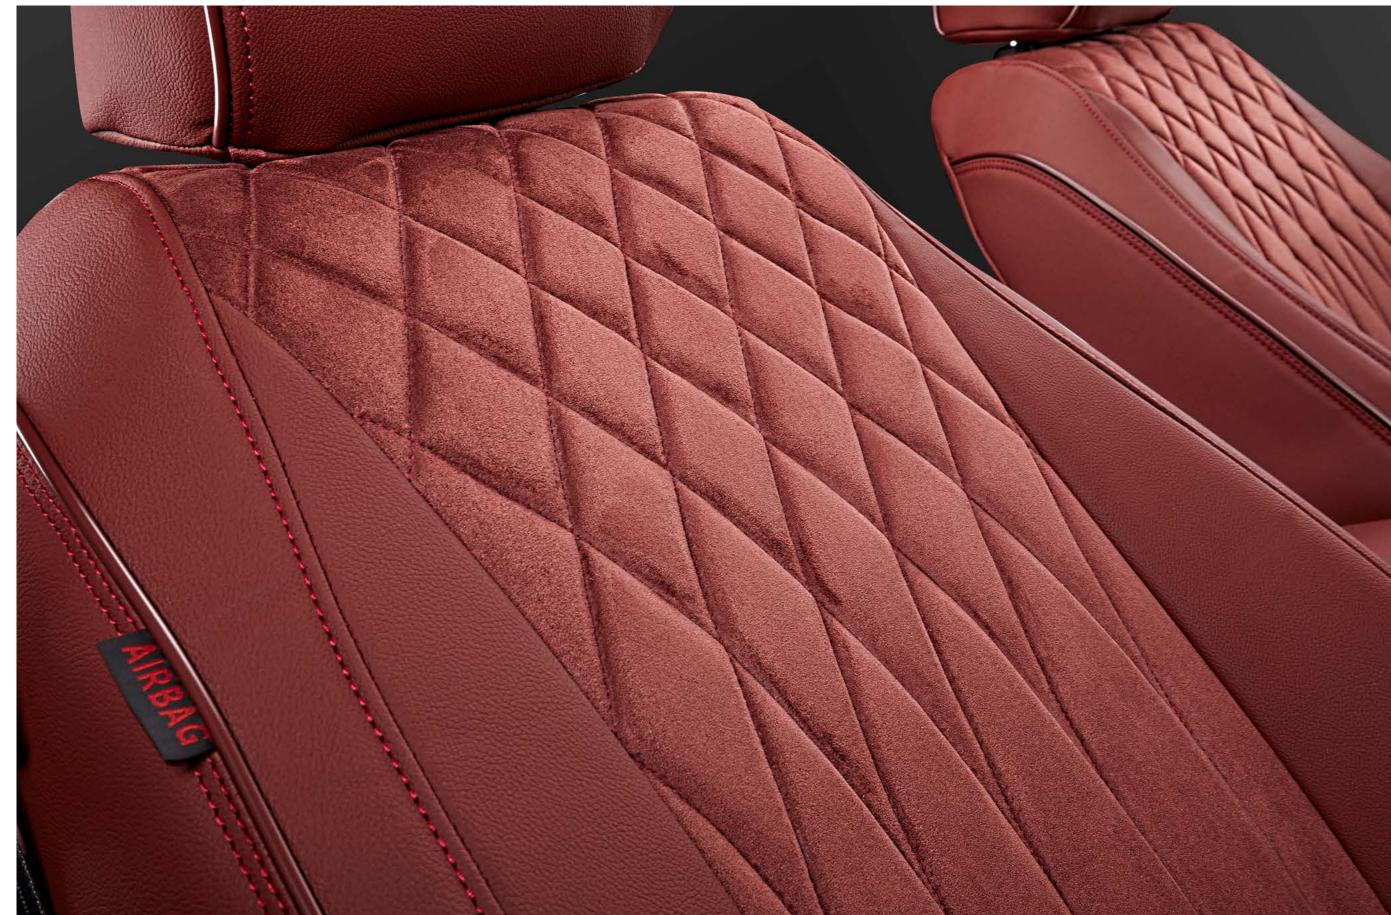

#### DIAMOND SERIES -- Pure Leather

Exquisite, stabitlty, classic diamond pattern cushion design. That will make your car more fashionable.

Solvent free Leather USD 629

Nappa leather USD 669

M83 Burgundy

M83 Beige

#### DIAMOND SERIES --LEATHER+SUEDE

Solvent free Leather USD 629 Nappa leather USD 669

Solvent free leather + Suede USD 659 Nappa + Suede USD 729

The upholstery seat set shows a gentlemanly and elegant choice, adding a luxury car level atmosphere to your driving space. Selected high-quality fur fabric, delicate and smooth, unique style, to bring your seat a unique sense of quality and visual enjoyment. Whether it is a business meeting or a date trip, this seating set will make you feel like a gentleman and unparalleled comfort.