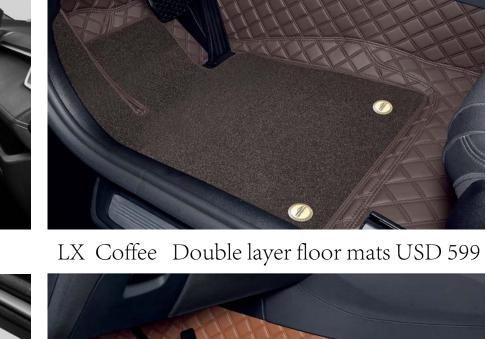

#### ORIGINAL CAR LINE SERIES

Solvent free Leather \$629 Nappa leather \$669

A456 Coffee Nappa leather USD 669

A456 Brown Nappa leather USD 669

LX Brown Double layer floor mats USD 599

A456 Beige Nappa leather USD 669