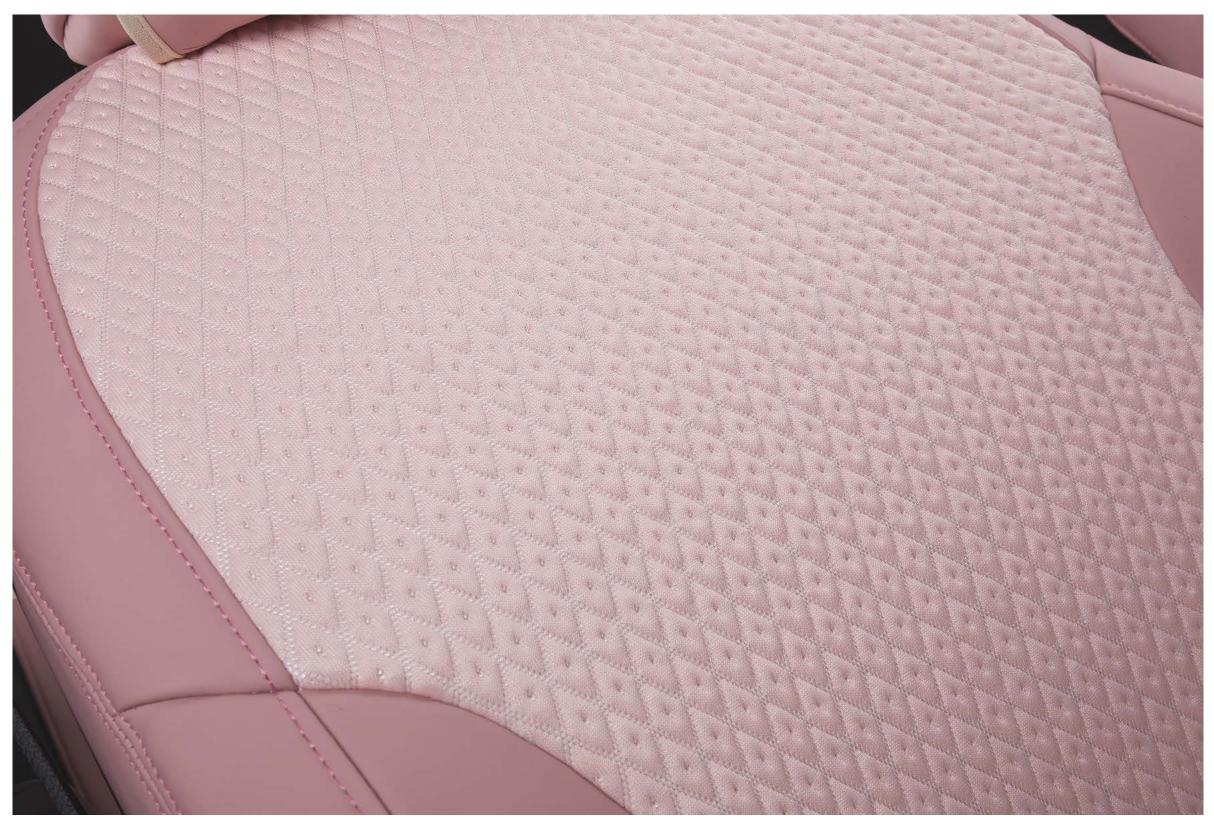

## ICE SILK SERIES

SOLVENT FREE LEATHER +SUEDE USD 679

NAPPA +SUEDE USD 739

Ice silk material is known for its cooling and breathable properties, keeping your seat cool and dry at all times. It can effectively prevent the discomfort caused by sweat during long-term driving. Breathable, comfortable and fashionable.

TA19 Burgundy Leather +Burgundy cool fabric

Cool Fabric covers has excellent air permeability and moisture absorption, which can effectively adjust the temperature of the covers and keep you cool and comfortable in the hot summer. Luxury, Softer and hygroscopicity. The cool fabric will keep your drive experience more comfortable and joyable.