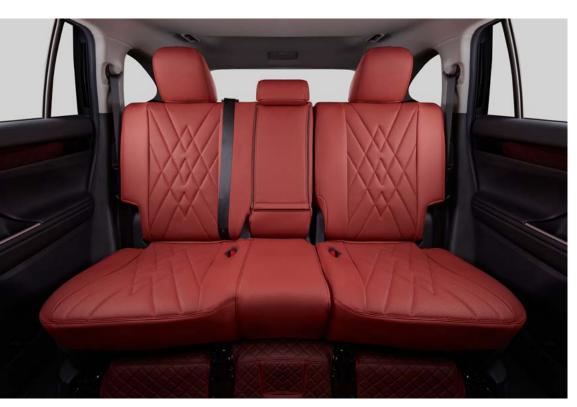

#### ANGEL WINGS **SERIES**

Exquisite and gorgeous, transformed into an angel guarding the driver

XS-1 Coffee Double layer floor mats USD 599

XS-1 Coffee Double layer floor mats USD 599

Rear Seats Renderings

#### ANGEL WINGS SERIES

A75 Burgundy

A75 Brown

enjoyment to create a customized relationship between the overall car and the car.

Just like a rider and a horse, they are interdependent and intimate, with a romantic and rational artistic sense.

We love cars and adhere to the concept of comfort, matching, and integrated driving

XS-1 Coffee USD 599

XS-1 Red USD 599

TA19 Coffee Leather + Brown ice silk