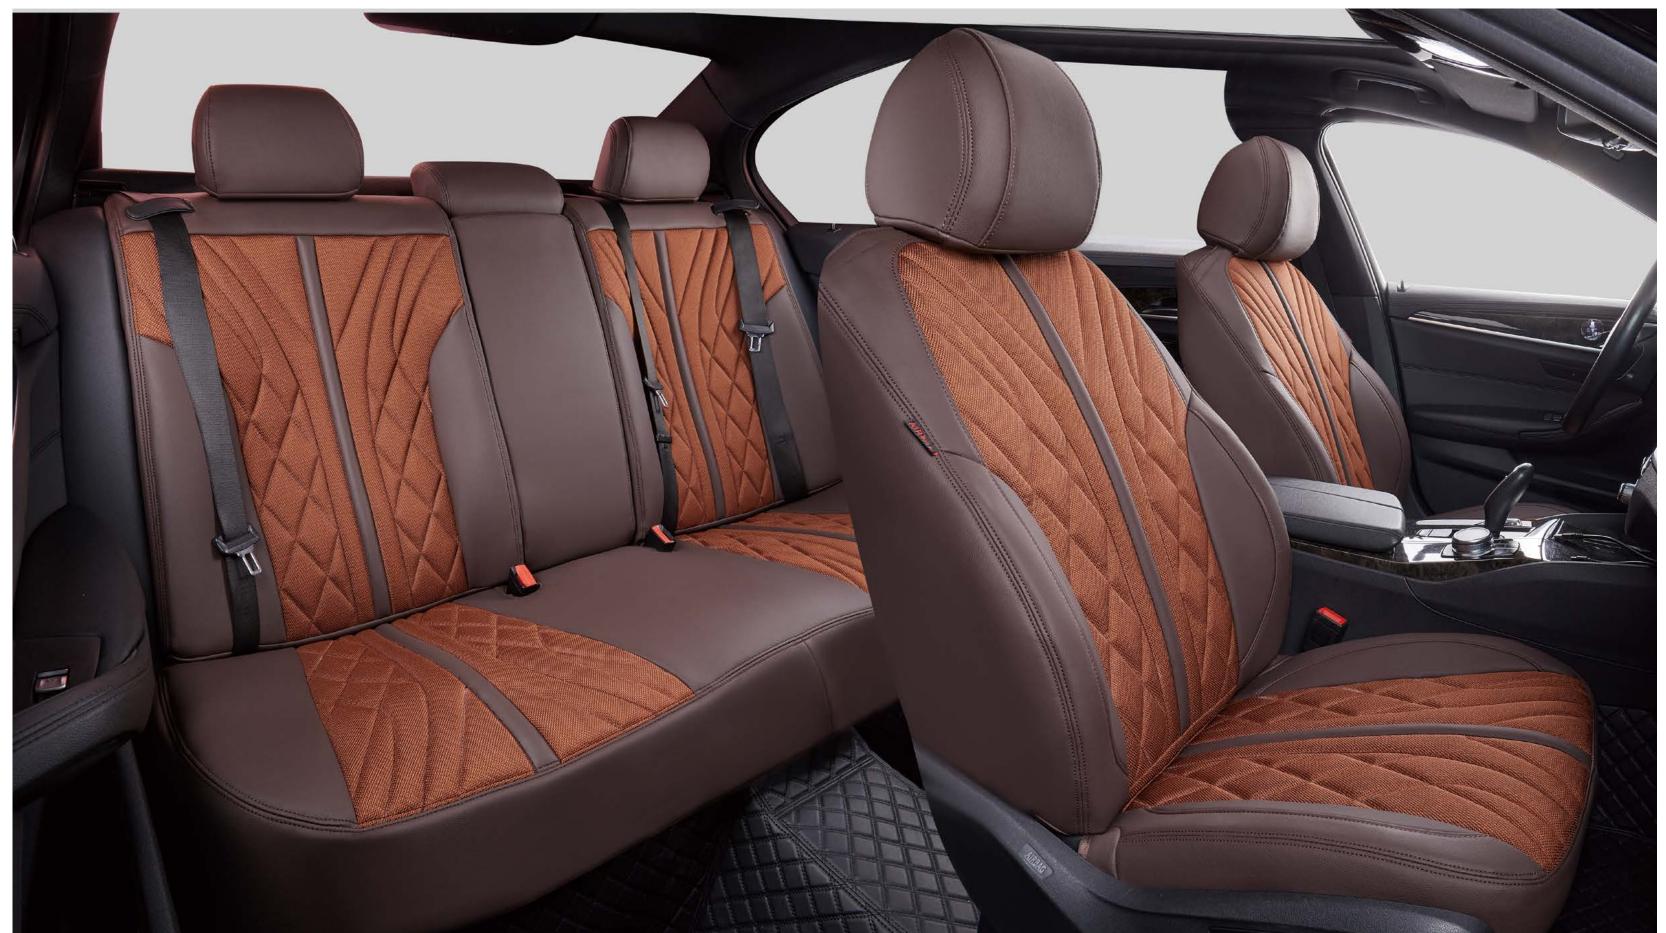

#### ANGEL WINGS **SERIES**

Exquisite and gorgeous, transformed into an angel guarding the driver

XS-1 Coffee Double layer floor mats USD 599

XS-1 Coffee Double layer floor mats USD 599

Rear Seats Renderings

#### ANGEL WINGS SERIES

A75 Burgundy

A75 Brown

enjoyment to create a customized relationship between the overall car and the car.

Just like a rider and a horse, they are interdependent and intimate, with a romantic and rational artistic sense.