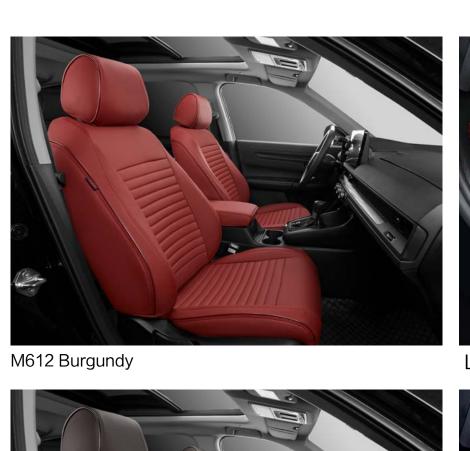

#### AUSPICIOUS CHINA SERIES

Nappa leather USD 739

JA98 Burgundy JA98 Black JA98 Gray JA98 Brown JA98 Coffee JA98 Black+Coffee

M612 Brown

#### PINSTRIPES DESIGN SERIES

Solvent free Leather USD 629 Nappa leather USD 669

M612 Coffee

¥2390

¥2390

M612 Black

LX Black

LX Coffee