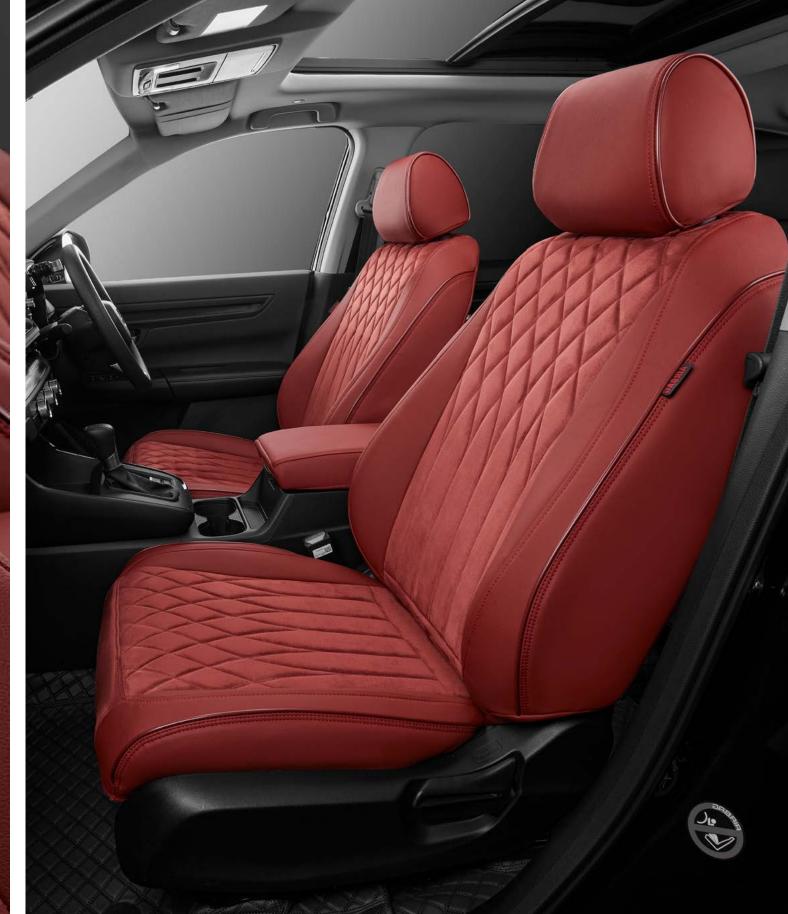

#### DIAMOND SERIES -- Pure Leather

Exquisite, stabitlty, classic diamond pattern cushion design. That will make your car more fashionable.

Solvent free Leather USD 629

Nappa leather USD 669

M83 Burgundy

M83 Beige

#### DIAMOND SERIES --LEATHER+SUEDE

Solvent free Leather USD 629 Nappa leather USD 669

Solvent free leather + Suede USD 659 Nappa + Suede USD 729

The upholstery seat set shows a gentlemanly and elegant choice, adding a luxury car level atmosphere to your driving space. Selected high-quality fur fabric, delicate and smooth, unique style, to bring your seat a unique sense of quality and visual enjoyment. Whether it is a business meeting or a date trip, this seating set will make you feel like a gentleman and unparalleled comfort.