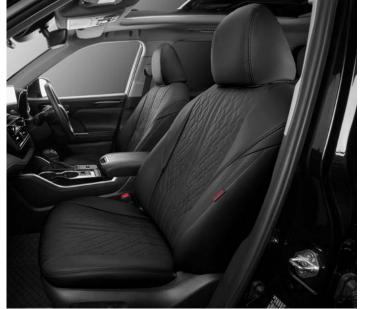

#### ANGEL WINGS **SERIES**

Exquisite and gorgeous, transformed into an angel guarding the driver

XS-1 Coffee Double layer floor mats USD 599

XS-1 Coffee Double layer floor mats USD 599

Rear Seats Renderings

We love cars and adhere to the concept of comfort, matching, and integrated driving

XS-1 Coffee USD 599

XS-1 Red USD 599

TA19 Coffee Leather + Brown ice silk