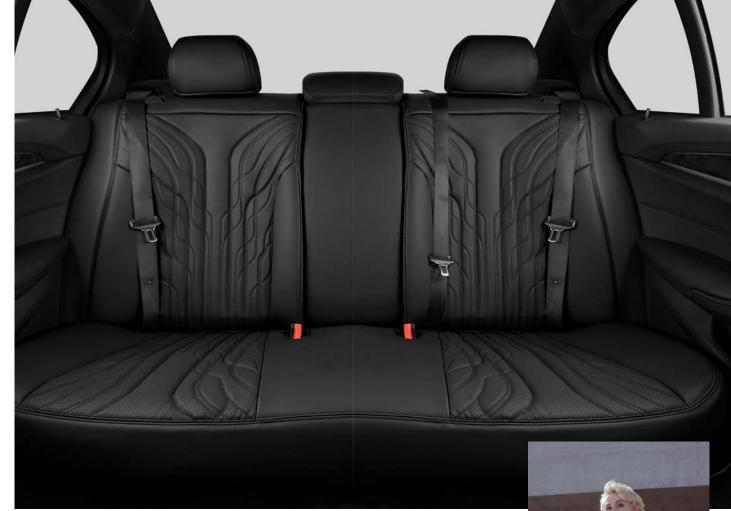

#### ANGEL WINGS **SERIES**

Exquisite and gorgeous, transformed into an angel guarding the driver

XS-1 Coffee Double layer floor mats USD 599

XS-1 Coffee Double layer floor mats USD 599

Rear Seats Renderings

#### ANGEL WINGS SERIES

A75 Burgundy

A75 Brown

enjoyment to create a customized relationship between the overall car and the car.

Just like a rider and a horse, they are interdependent and intimate, with a romantic and rational artistic sense.