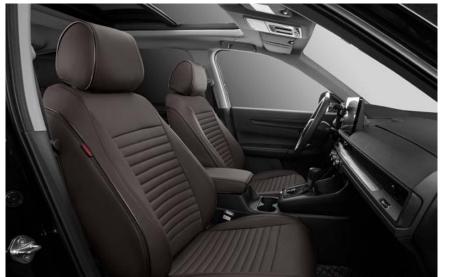

#### AUSPICIOUS CHINA SERIES

Nappa leather USD 739

JA98 Burgundy JA98 Black JA98 Gray JA98 Brown JA98 Coffee JA98 Black+Coffee

M612 Brown