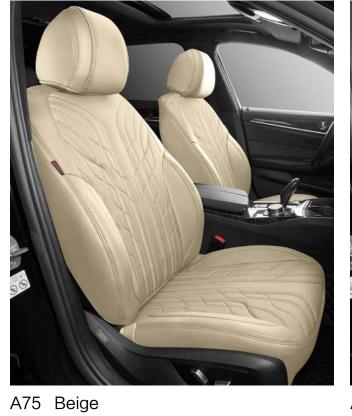

#### ANGEL WINGS SERIES

A75 Burgundy

A75 Brown

enjoyment to create a customized relationship between the overall car and the car.

Just like a rider and a horse, they are interdependent and intimate, with a romantic and rational artistic sense.