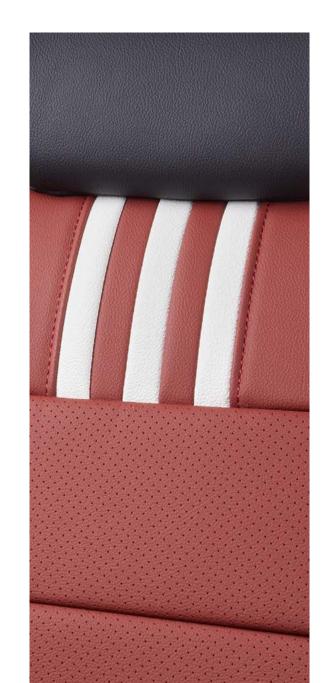

#### ANGEL WINGS **SERIES**

Exquisite and gorgeous, transformed into an angel guarding the driver

XS-1 Coffee Double layer floor mats USD 599

XS-1 Coffee Double layer floor mats USD 599

Rear Seats Renderings

We love cars and adhere to the concept of comfort, matching, and integrated driving

XS-1 Coffee USD 599

XS-1 Red USD 599

TA19 Coffee Leather + Brown ice silk