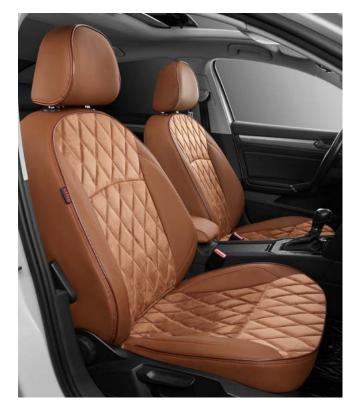

#### ANGEL WINGS **SERIES**

Exquisite and gorgeous, transformed into an angel guarding the driver

XS-1 Coffee Double layer floor mats USD 599

XS-1 Coffee Double layer floor mats USD 599

Rear Seats Renderings

We love cars and adhere to the concept of comfort, matching, and integrated driving

XS-1 Coffee USD 599

XS-1 Red USD 599

TA19 Coffee Leather + Brown ice silk