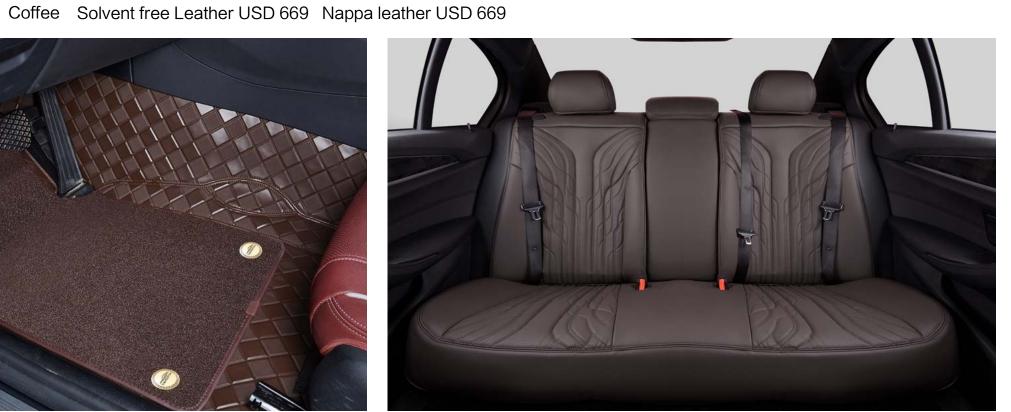

, punching, shaping, testing, quality control and packaging, can be well done.





All these guarantee the environment friendly leather material can be perfectly transformed into top quality car seat covers and floor mats. You will get the custom car interiors beyond your expectations.





Embracing design, soft and comfortable materials, and Angel Wings cushion inject a sense of lightness and protection into your driving experience. Like the wings of angels soaring in the sky, they provide you with perfect support and escort, making your driving process more comfortable, relaxed, and enjoyable.

#### ANGEL WINGS **SERIES**

Exquisite and gorgeous, transformed into an angel guarding the driver



XS-1 Coffee Double layer floor mats USD 599



XS-1 Coffee Double layer floor mats USD 599



Rear Seats Renderings





#### ANGEL WINGS SERIES





A75 Burgundy



A75 Brown





enjoyment to create a customized relationship between the overall car and the car.

Just like a rider and a horse, they are interdependent and intimate, with a romantic and rational artistic sense.

We love cars and adhere to the concept of comfort, matching, and integrated driving



XS-1 Coffee USD 599



XS-1 Red USD 599

TA19 Coffee Leather + Brown ice silk

## ICE SILK SERIES

SOLVENT FREE LEATHER +SUEDE USD 679

NAPPA +SUEDE USD 739

Ice silk material is known for its cooling and breathable properties, keeping your seat cool and dry at all times. It can effectively prevent the discomfort caused by sweat during long-term driving. Breathable, comfortable and fashionable.





80

TA19 Beige Leather