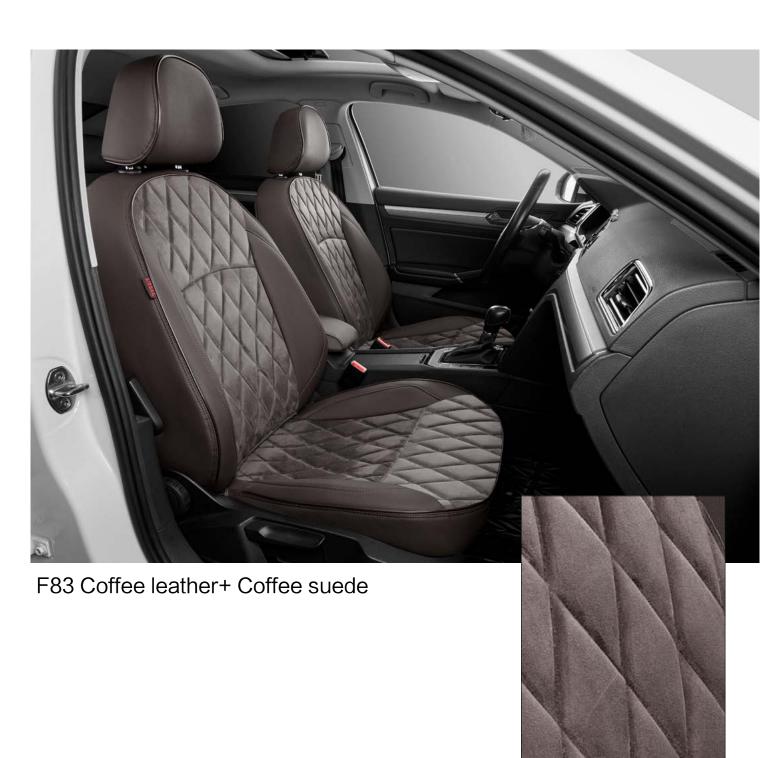

#### DIAMOND SERIES --LEATHER+SUEDE

Solvent free Leather USD 629 Nappa leather USD 669

Solvent free leather + Suede USD 659 Nappa + Suede USD 729

The upholstery seat set shows a gentlemanly and elegant choice, adding a luxury car level atmosphere to your driving space. Selected high-quality fur fabric, delicate and smooth, unique style, to bring your seat a unique sense of quality and visual enjoyment. Whether it is a business meeting or a date trip, this seating set will make you feel like a gentleman and unparalleled comfort.