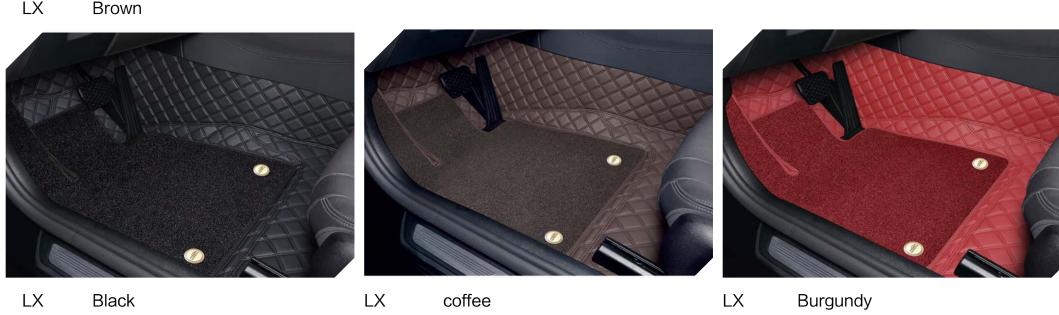

A456 Gray Solvent free Leather USD 629 Nappa leather USD 669

A456 Black Solvent free Leather USD 629 Nappa leather USD 669

LX Black Double layer floor mats USD 599

A456 Burgundy

Rear Seats Renderings

LX Burgundy Double layer floor mats USD 599

#### ORIGINAL CAR LINE SERIES

Solvent free Leather \$629 Nappa leather \$669

A456 Coffee Nappa leather USD 669

A456 Brown Nappa leather USD 669

LX Brown Double layer floor mats USD 599

A456 Beige Nappa leather USD 669

#### PINSTRIPES DESIGN SERIES

Solvent free Leather USD 629 Nappa leather USD 669

M612 Coffee

¥2390

¥2390

M612 Black

LX Black

LX Coffee