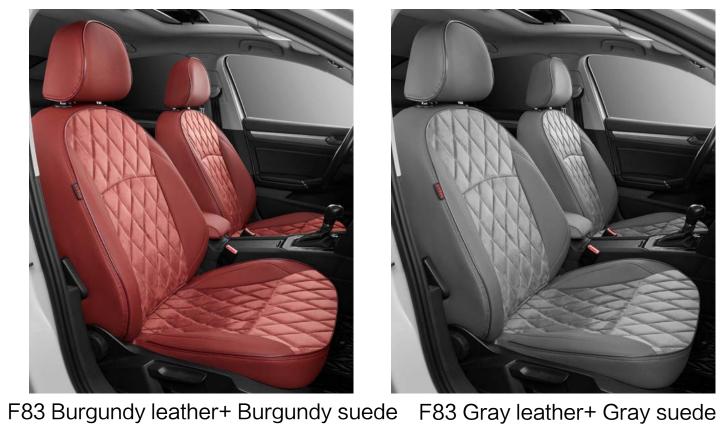

#### DIAMOND SERIES --LEATHER+SUEDE

Solvent free Leather USD 629 Nappa leather USD 669

Solvent free leather + Suede USD 659 Nappa + Suede USD 729

The upholstery seat set shows a gentlemanly and elegant choice, adding a luxury car level atmosphere to your driving space. Selected high-quality fur fabric, delicate and smooth, unique style, to bring your seat a unique sense of quality and visual enjoyment. Whether it is a business meeting or a date trip, this seating set will make you feel like a gentleman and unparalleled comfort.