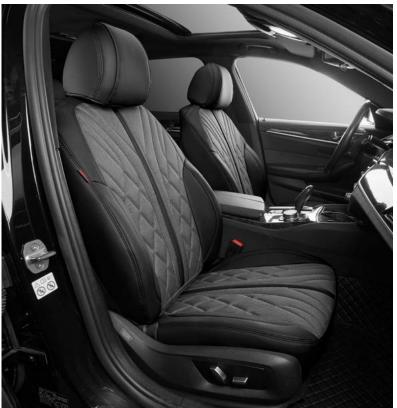

Embracing design, soft and comfortable materials, and Angel Wings cushion inject a sense of lightness and protection into your driving experience. Like the wings of angels soaring in the sky, they provide you with perfect support and escort, making your driving process more comfortable, relaxed, and enjoyable.

#### ANGEL WINGS **SERIES**

Exquisite and gorgeous, transformed into an angel guarding the driver

XS-1 Coffee Double layer floor mats USD 599

XS-1 Coffee Double layer floor mats USD 599

Rear Seats Renderings