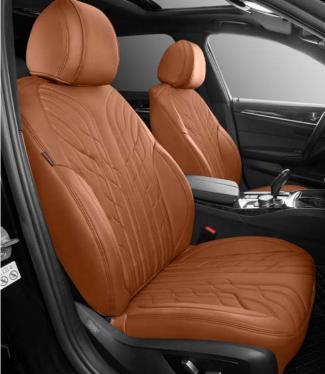

#### ANGEL WINGS SERIES

A75 Burgundy

A75 Brown

enjoyment to create a customized relationship between the overall car and the car.

Just like a rider and a horse, they are interdependent and intimate, with a romantic and rational artistic sense.

We love cars and adhere to the concept of comfort, matching, and integrated driving

XS-1 Coffee USD 599

XS-1 Red USD 599

TA19 Coffee Leather + Brown ice silk