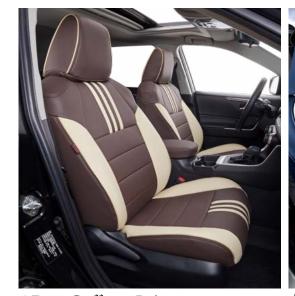

#### ANGEL WINGS SERIES

A75 Burgundy

A75 Brown

enjoyment to create a customized relationship between the overall car and the car.

Just like a rider and a horse, they are interdependent and intimate, with a romantic and rational artistic sense.