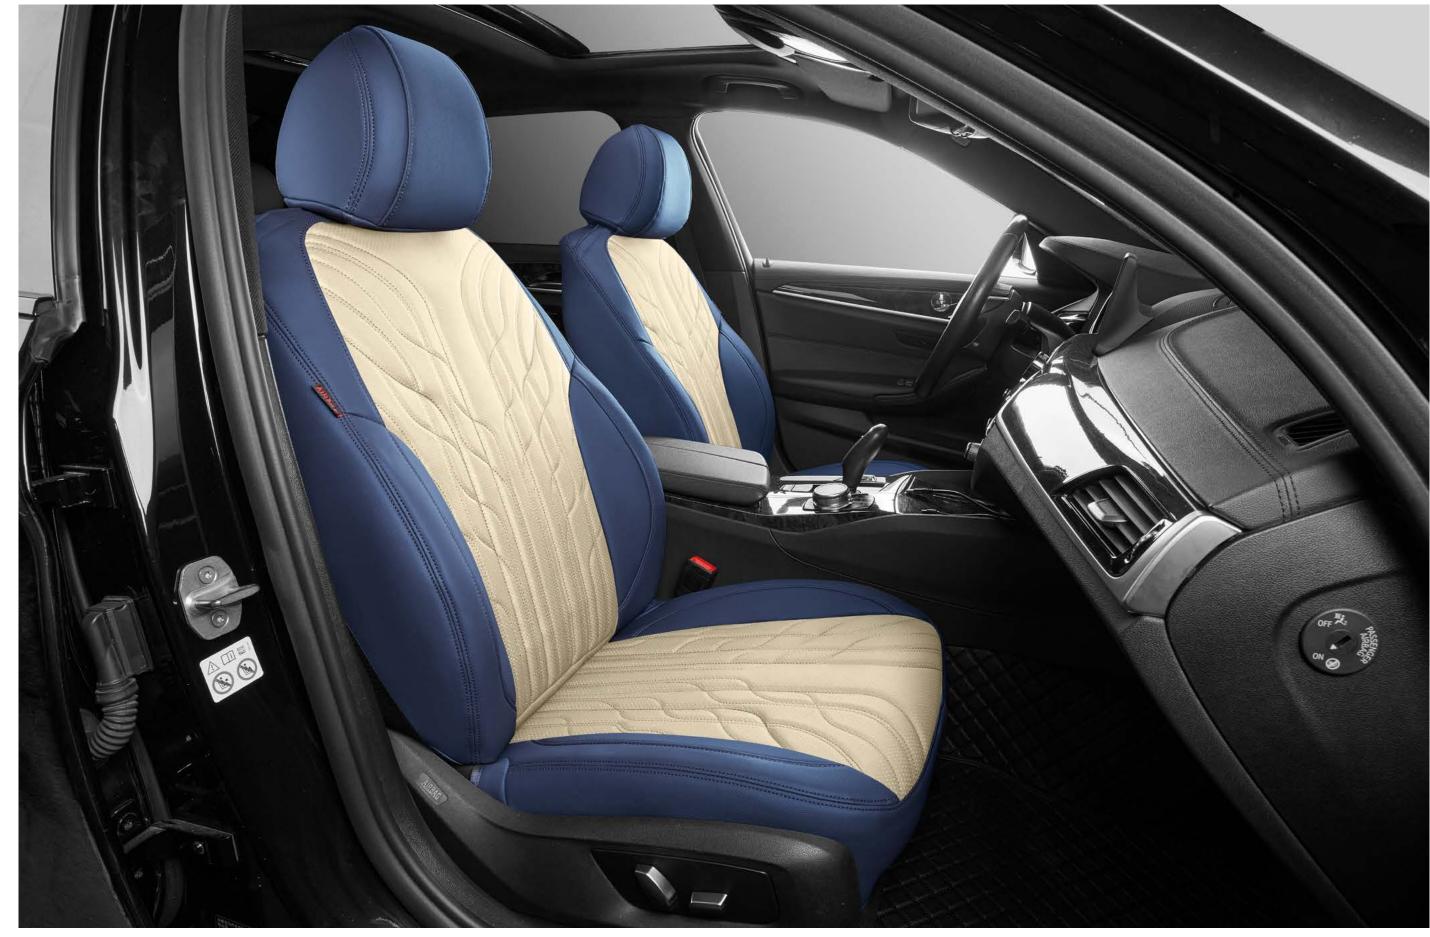

#### ANGEL WINGS **SERIES**

Exquisite and gorgeous, transformed into an angel guarding the driver

XS-1 Coffee Double layer floor mats USD 599

XS-1 Coffee Double layer floor mats USD 599

Rear Seats Renderings

#### ANGEL WINGS SERIES

A75 Burgundy

A75 Brown

enjoyment to create a customized relationship between the overall car and the car.

Just like a rider and a horse, they are interdependent and intimate, with a romantic and rational artistic sense.