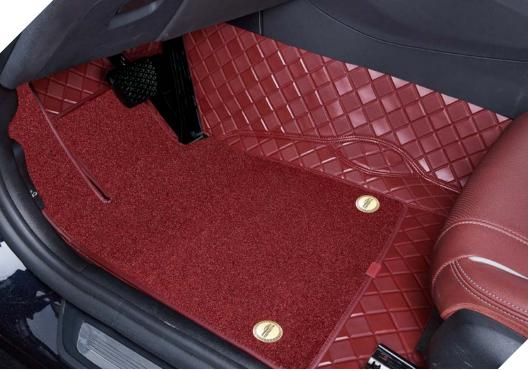

80

TA19 Beige Leather + Beige ice silk

TA19 Burgundy leather+Burgundy Ice Silk

XS-1 Burgundy USD 599

XS-1 Burgundy USD 599

ICE SILK SERIES

Rear Seats Renderings

SOLVENT FREE LEATHER +SUEDE USD 679 NAPPA +SUEDE USD 739