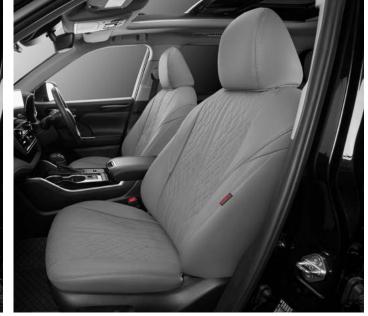

#### ANGEL WINGS **SERIES**

Exquisite and gorgeous, transformed into an angel guarding the driver

XS-1 Coffee Double layer floor mats USD 599

XS-1 Coffee Double layer floor mats USD 599

Rear Seats Renderings

We love cars and adhere to the concept of comfort, matching, and integrated driving

XS-1 Coffee USD 599

XS-1 Red USD 599

TA19 Coffee Leather + Brown ice silk