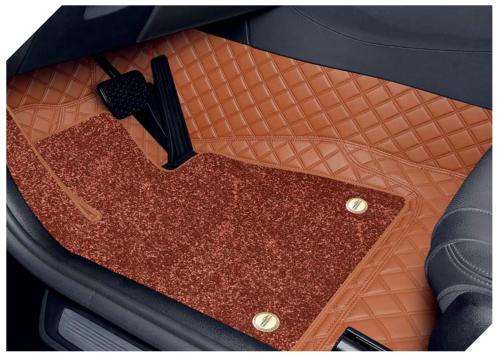

### DIAMOND LATTICE SERIES + CURVED YARN CARPET

Dirty Resistant

Wear resistance

Burgundy

Brown

Floor mats: Suggested retail price of 360 full covered 5 seats mats: \$599

Dirt suction, dirt resistant, wear-resistant, easy to wash, easy to dry good care, antibacterial and environmental protection, tasteless, no hair removal, no shrinkage, good resilience, anti-slip strength, soft.

Suggested retail price of 360 full covered 5 seats mats: \$599

XS-1 Burgundy XS-1 Brown