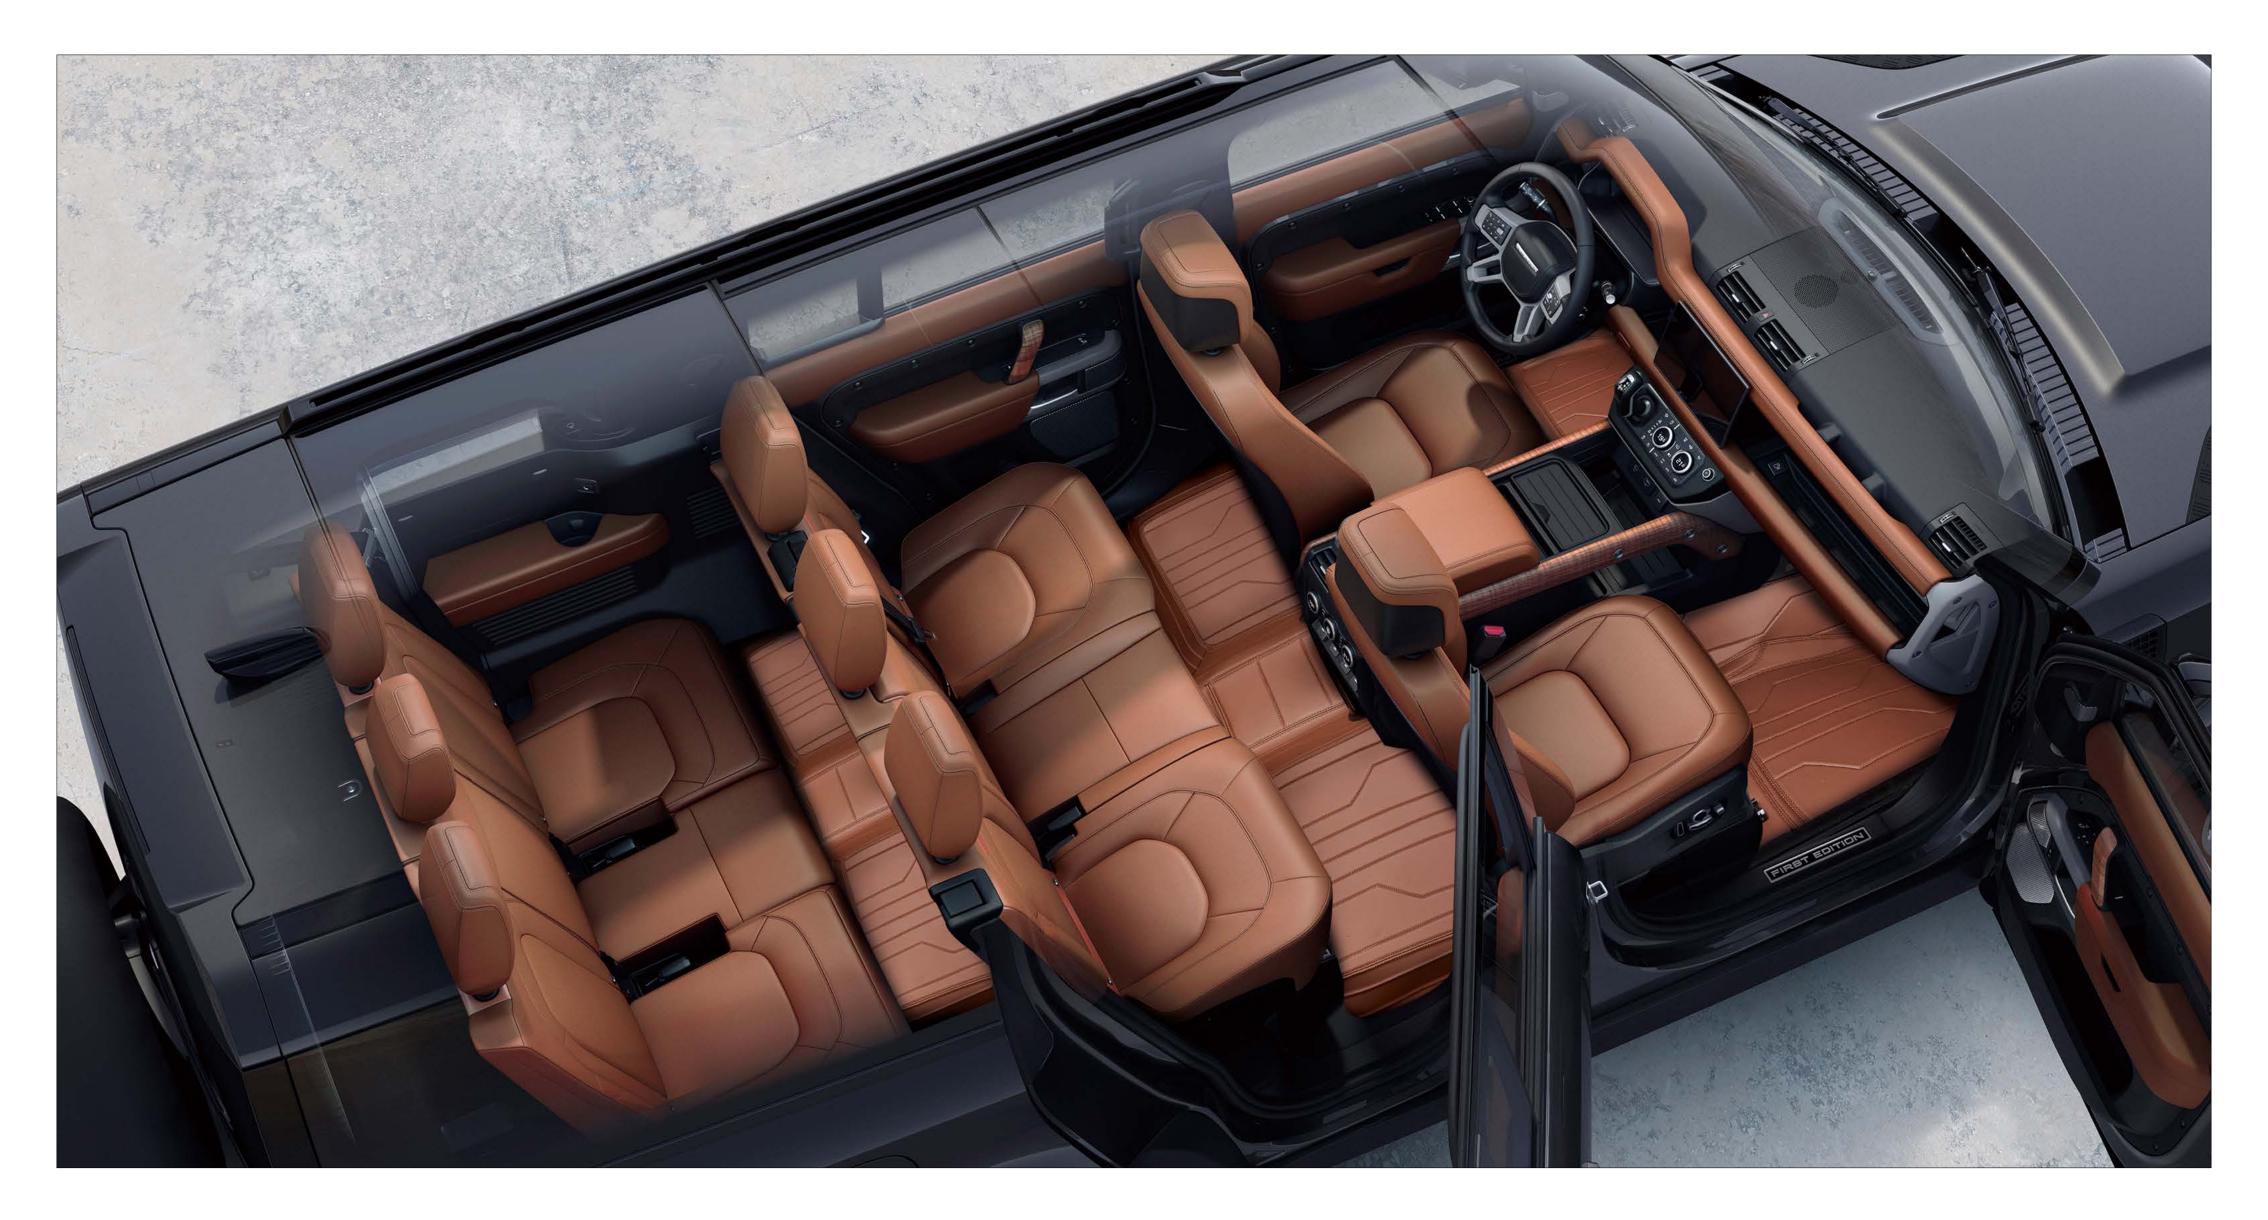

Embracing design, soft and comfortable materials, and Angel Wings cushion inject a sense of lightness and protection into your driving experience. Like the wings of angels soaring in the sky, they provide you with perfect support and escort, making your driving process more comfortable, relaxed, and enjoyable.

#### ANGEL WINGS **SERIES**

Exquisite and gorgeous, transformed into an angel guarding the driver

XS-1 Coffee Double layer floor mats USD 599

XS-1 Coffee Double layer floor mats USD 599

Rear Seats Renderings