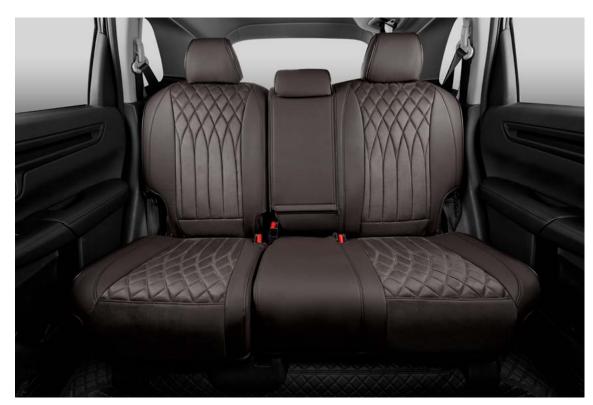

FM63 Brown + Brown

FM63 Black + Brown

FM63 wine red + wine red

#### ROMAN STYLE SERIES

FM63 Coffee + Coffee

FM63 Grey + Grey

FM63 Black + Black