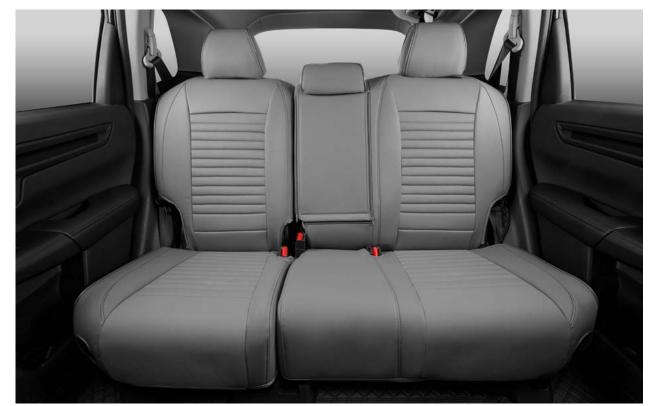

#### PINSTRIPES DESIGN SERIES

Solvent free Leather USD 629 Nappa leather USD 669

M612 Coffee

¥2390

¥2390

M612 Black

LX Black

LX Coffee