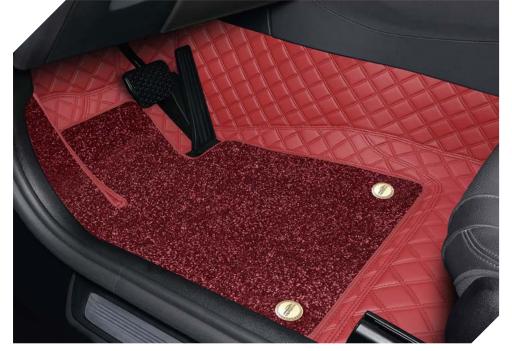

### DIAMOND LATTICE SERIES + CURVED YARN CARPET

Dirty Resistant

Wear resistance

Burgundy

Brown

Floor mats: Suggested retail price of 360 full covered 5 seats mats: \$599

Dirt suction, dirt resistant, wear-resistant, easy to wash, easy to dry good care, antibacterial and environmental protection, tasteless, no hair removal, no shrinkage, good resilience, anti-slip strength, soft.

Suggested retail price of 360 full covered 5 seats mats: \$599

XS-1 Burgundy XS-1 Brown