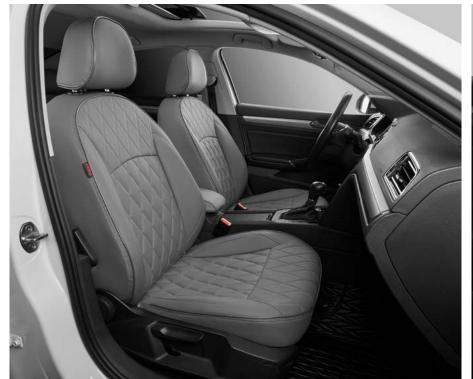

#### ANGEL WINGS **SERIES**

Exquisite and gorgeous, transformed into an angel guarding the driver

XS-1 Coffee Double layer floor mats USD 599

XS-1 Coffee Double layer floor mats USD 599

Rear Seats Renderings

We love cars and adhere to the concept of comfort, matching, and integrated driving

XS-1 Coffee USD 599

XS-1 Red USD 599

TA19 Coffee Leather + Brown ice silk