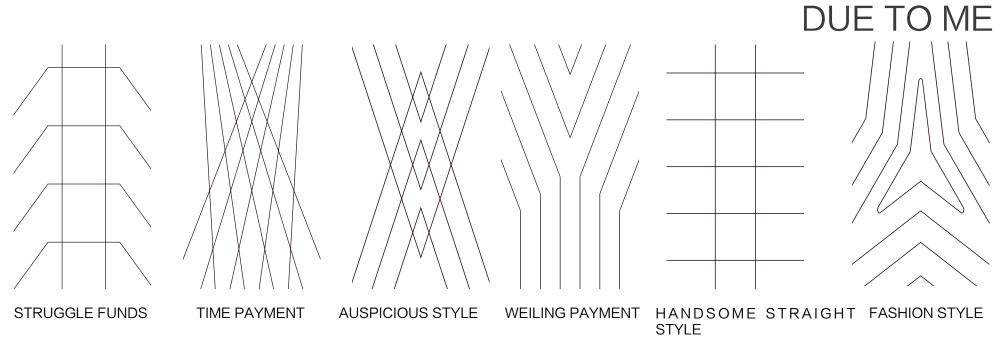

# EMBROIDERED THREAD

HAND-EMBROIDERED THREAD SERIES

Hand-drawn lines are what makes unique of the floor mats, each line carefully planned and precisely drawn to show quality and personality. These lines can form abstract patterns, geometric figures or streamlined curves that vary according to the designer's imagination and creativity. Whether it's straight lines, curves, or interwoven lines, each line is carefully depicted,

#### CUSTOMIZE P ERSONALIZED PATTERNS

Exquisite craftsmanship and unique design inject an artistic detail and personal charm into your interior environment. Each type of foot mat is carefully painted by experienced craftsmen with delicate hand skills.

MORE OPTIONS FOR INDIVIDUALITY