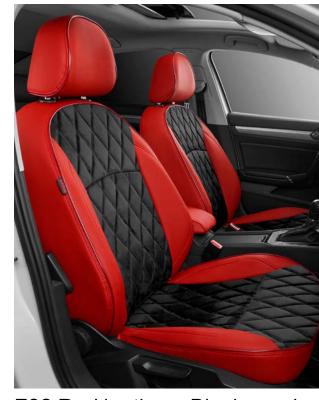

M83 Gray

27

Rear Seats Renderings M83

LX Coffee Double layer floor mats USD 599

LX Black Double layer floor mats USD 599

F83 Black leather+ Black suede

F83 Red leather+ Black suede

F83 Brown leather+ Brown suede

#### DIAMOND SERIES --LEATHER+SUEDE

Solvent free Leather USD 629 Nappa leather USD 669

Solvent free leather + Suede USD 659 Nappa + Suede USD 729

The upholstery seat set shows a gentlemanly and elegant choice, adding a luxury car level atmosphere to your driving space. Selected high-quality fur fabric, delicate and smooth, unique style, to bring your seat a unique sense of quality and visual enjoyment. Whether it is a business meeting or a date trip, this seating set will make you feel like a gentleman and unparalleled comfort.