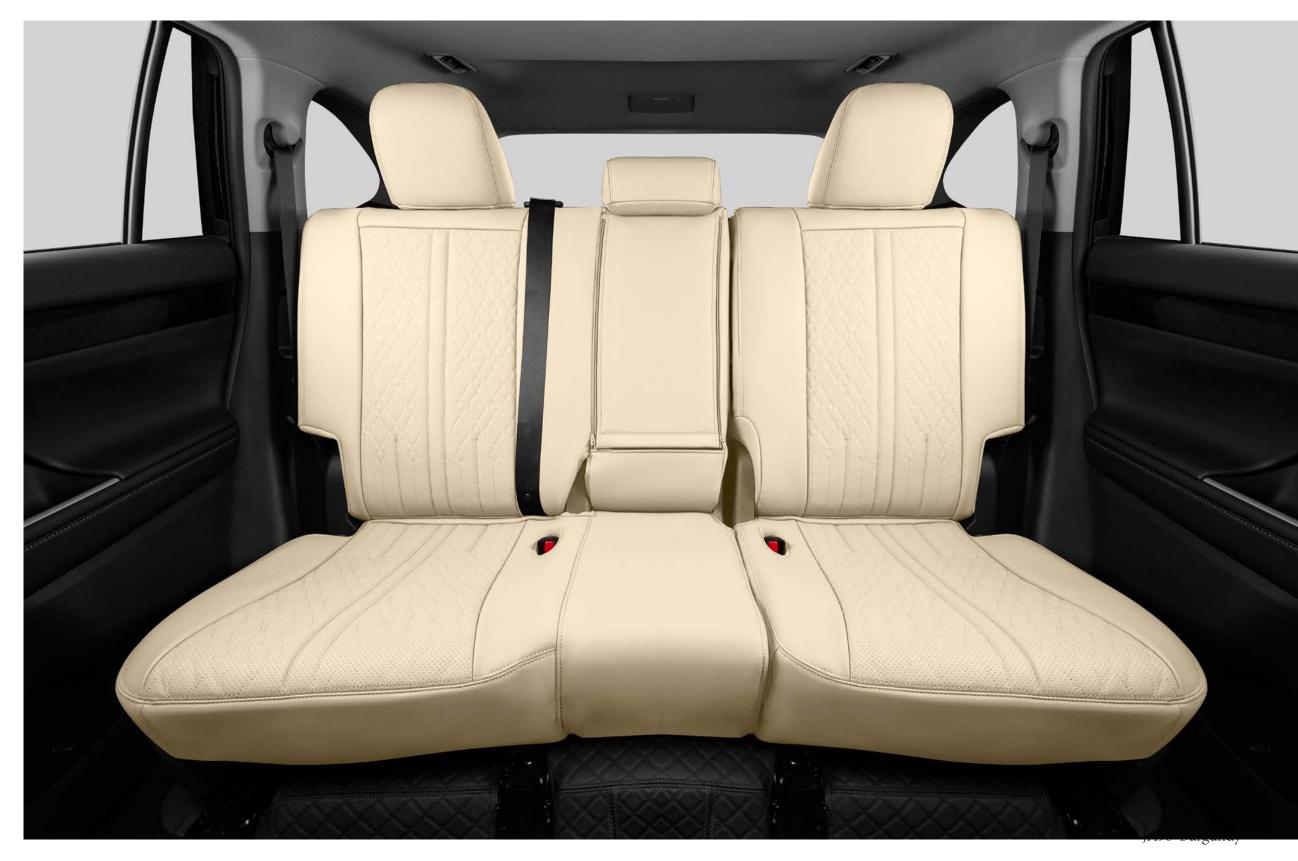

#### ANGEL WINGS **SERIES**

Exquisite and gorgeous, transformed into an angel guarding the driver

XS-1 Coffee Double layer floor mats USD 599

XS-1 Coffee Double layer floor mats USD 599

Rear Seats Renderings

#### ANGEL WINGS SERIES

A75 Burgundy

A75 Brown

enjoyment to create a customized relationship between the overall car and the car.

Just like a rider and a horse, they are interdependent and intimate, with a romantic and rational artistic sense.

We love cars and adhere to the concept of comfort, matching, and integrated driving

XS-1 Coffee USD 599

XS-1 Red USD 599

TA19 Coffee Leather + Brown ice silk