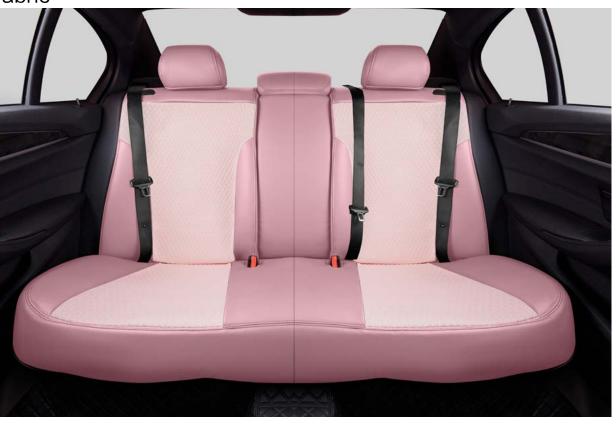

#### ANGEL WINGS **SERIES**

Exquisite and gorgeous, transformed into an angel guarding the driver

XS-1 Coffee Double layer floor mats USD 599

XS-1 Coffee Double layer floor mats USD 599

Rear Seats Renderings

80

TA19 Beige Leather + Beige ice silk

TA19 Burgundy leather+Burgundy Ice Silk

XS-1 Burgundy USD 599

XS-1 Burgundy USD 599

ICE SILK SERIES

Rear Seats Renderings

SOLVENT FREE LEATHER +SUEDE USD 679 NAPPA +SUEDE USD 739