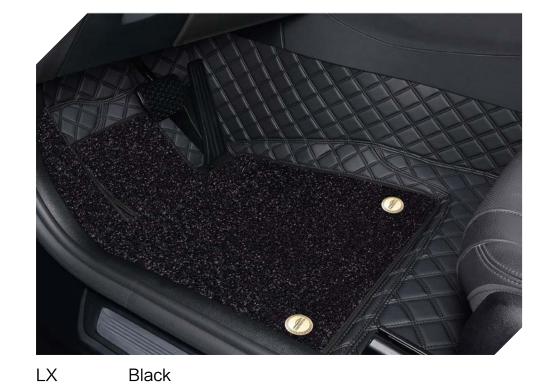

A456 Gray Solvent free Leather USD 629 Nappa leather USD 669

A456 Black Solvent free Leather USD 629 Nappa leather USD 669

LX Black Double layer floor mats USD 599

A456 Burgundy

Rear Seats Renderings

LX Burgundy Double layer floor mats USD 599

#### PINSTRIPES DESIGN SERIES

Solvent free Leather USD 629 Nappa leather USD 669

M612 Coffee

¥2390

¥2390

M612 Black

LX Black

LX Coffee