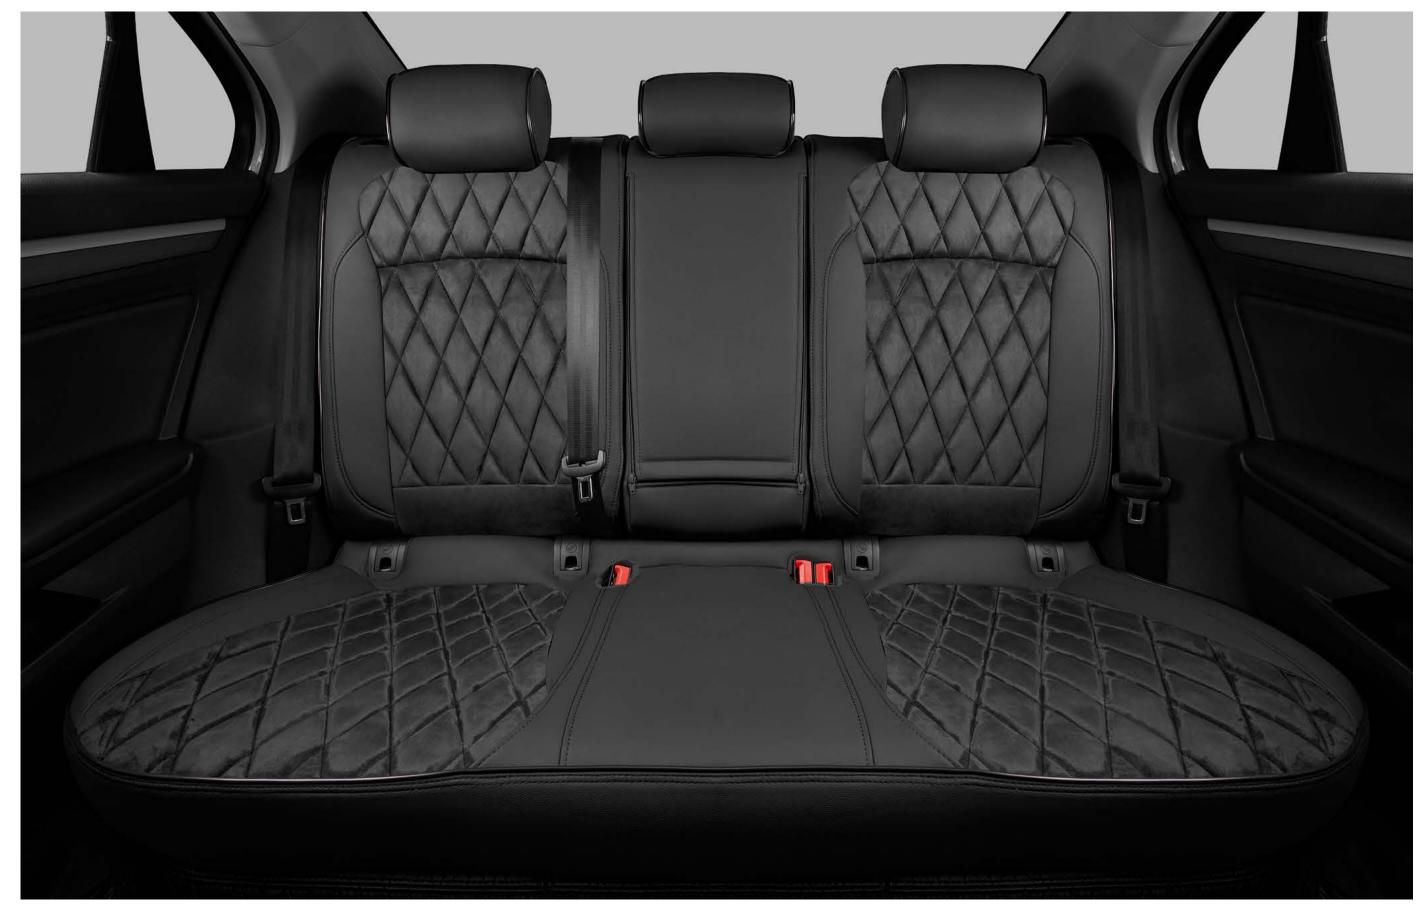

M83 Gray

27

Rear Seats Renderings M83

LX Coffee Double layer floor mats USD 599

LX Black Double layer floor mats USD 599

F83 Black leather+ Black suede

F83 Red leather+ Black suede

F83 Brown leather+ Brown suede

#### DIAMOND SERIES --LEATHER+SUEDE

Solvent free Leather USD 629 Nappa leather USD 669

Solvent free leather + Suede USD 659 Nappa + Suede USD 729

The upholstery seat set shows a gentlemanly and elegant choice, adding a luxury car level atmosphere to your driving space. Selected high-quality fur fabric, delicate and smooth, unique style, to bring your seat a unique sense of quality and visual enjoyment. Whether it is a business meeting or a date trip, this seating set will make you feel like a gentleman and unparalleled comfort.