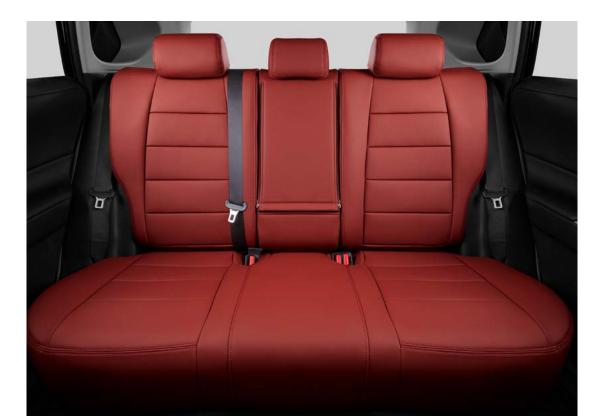

#### ANGEL WINGS **SERIES**

Exquisite and gorgeous, transformed into an angel guarding the driver

XS-1 Coffee Double layer floor mats USD 599

XS-1 Coffee Double layer floor mats USD 599

Rear Seats Renderings

80

TA19 Beige Leather + Beige ice silk

TA19 Burgundy leather+Burgundy Ice Silk

XS-1 Burgundy USD 599

XS-1 Burgundy USD 599

ICE SILK SERIES

Rear Seats Renderings

SOLVENT FREE LEATHER +SUEDE USD 679 NAPPA +SUEDE USD 739