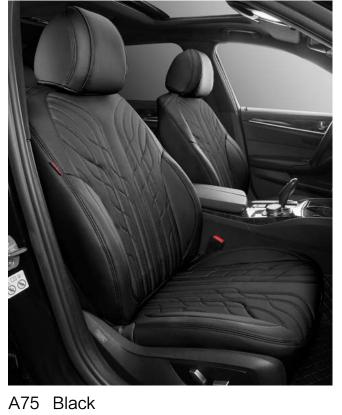

#### ANGEL WINGS SERIES

A75 Burgundy

A75 Brown

enjoyment to create a customized relationship between the overall car and the car.

Just like a rider and a horse, they are interdependent and intimate, with a romantic and rational artistic sense.