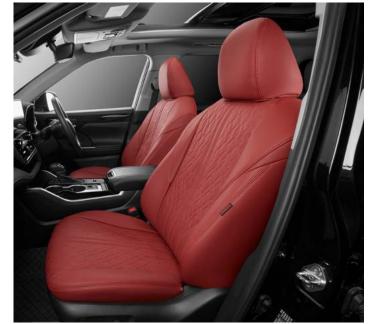

Embracing design, soft and comfortable materials, and Angel Wings cushion inject a sense of lightness and protection into your driving experience. Like the wings of angels soaring in the sky, they provide you with perfect support and escort, making your driving process more comfortable, relaxed, and enjoyable.

#### ANGEL WINGS **SERIES**

Exquisite and gorgeous, transformed into an angel guarding the driver

XS-1 Coffee Double layer floor mats USD 599

XS-1 Coffee Double layer floor mats USD 599

Rear Seats Renderings