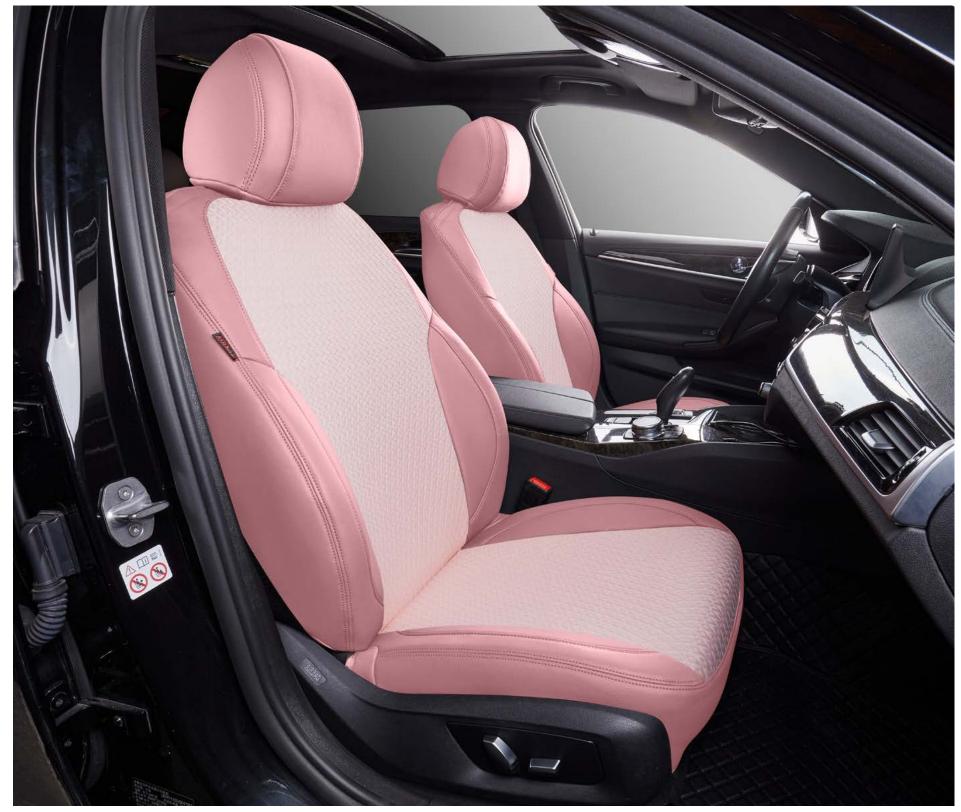

## ICE SILK SERIES

SOLVENT FREE LEATHER +SUEDE USD 679

NAPPA +SUEDE USD 739

Ice silk material is known for its cooling and breathable properties, keeping your seat cool and dry at all times. It can effectively prevent the discomfort caused by sweat during long-term driving. Breathable, comfortable and fashionable.

80

TA19 Beige Leather + Beige ice silk

TA19 Burgundy leather+Burgundy Ice Silk

XS-1 Burgundy USD 599

XS-1 Burgundy USD 599

ICE SILK SERIES

Rear Seats Renderings

SOLVENT FREE LEATHER +SUEDE USD 679 NAPPA +SUEDE USD 739