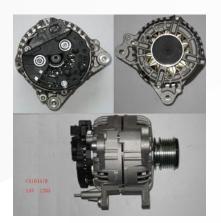

#### **Products**

Bosch: 680 Nrs.

Mit: 280 Nrs.

Valeo: 430 Nrs.

Hitachi: 100 Nrs.

Marelli: 130 Nrs.

Denso: 380 Nrs.

Lucas: 20 Nrs.