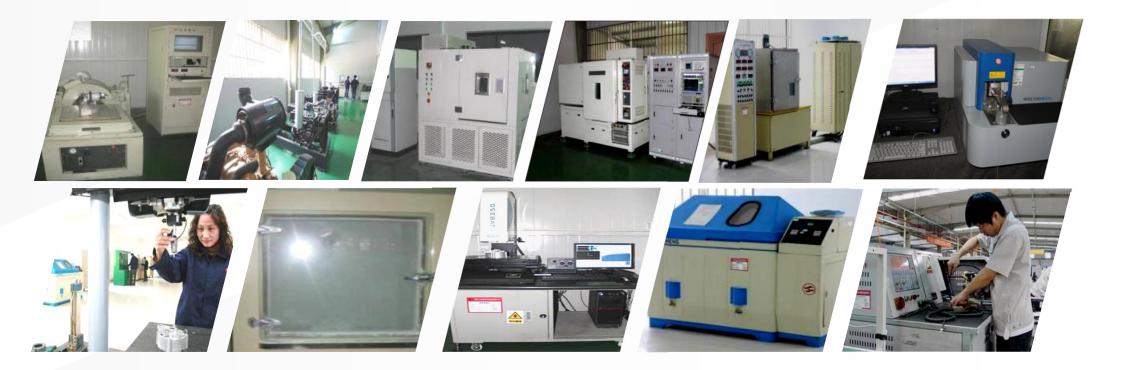

Korean Automatic
Rotor assembly Line

Five stations automatic rotor balance system

**Mechanical arms** 

Varnish machine

| Program                      | Durability Equipment      | Performance equipment         | Analysis/Inspection equipmen t |
|------------------------------|---------------------------|-------------------------------|--------------------------------|
| Inspection & test equipme nt | Vibration tester          | DV tester ( function )        | 3MM measurement                |
|                              | Thermal shock tester      | Vacuum pump durability tester | Metallographic analysis        |
|                              | lifetime test machine     | Regulator Tester              | Oscilloscope                   |
|                              | Water spray/mud tester    | Rectifier Tester              | Roughness tester               |
|                              | High&low temp tester      |                               | Hardometer                     |
|                              | Salt spray tester         |                               | V.F                            |
|                              | Dust-proof tester         |                               | Spectroanalysis                |
|                              | Cold thermal shock tester |                               | X-ray Tester                   |