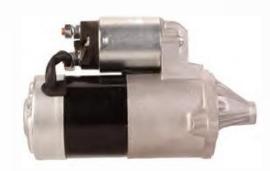

#### **Products**

Bosch 300 Nrs.

Hitachi 44 Nrs.

Mitsubishi 160 Nrs.

Marelli 5 Nrs.

Denso 88 Nrs.

Ford 15 Nrs.