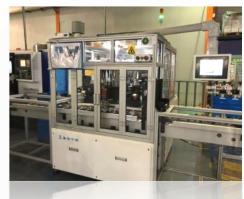

#### FINANCIAL BACKGROUND

Register Capital: **¥20** , **000** , **000** 

Turnovers 2023 : USD 38m

"

Listed New OTC Market in 2017

Italian DMG automatic stator wire winding machine

Automatic assembly
Line ( alternator )