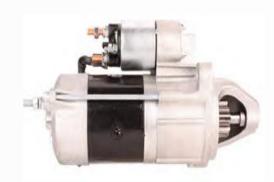

#### **Products**

Bosch 300 Nrs.

Hitachi 44 Nrs.

Mitsubishi 160 Nrs.

Marelli 5 Nrs.

Denso 88 Nrs.

Ford 15 Nrs.