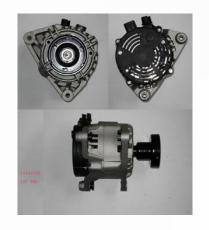

#### **Products**

Bosch: 680 Nrs.

Mit: 280 Nrs.

Valeo: 430 Nrs.

Hitachi: 100 Nrs.

Marelli: 130 Nrs.

Denso: 380 Nrs.

Lucas: 20 Nrs.