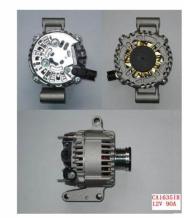

#### **Products**

Bosch 300 Nrs.

Hitachi 44 Nrs.

Mitsubishi 160 Nrs.

Marelli 5 Nrs.

Denso 88 Nrs.

Ford 15 Nrs.