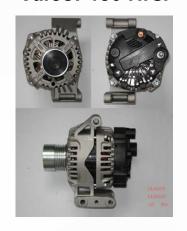

#### **Products**

Bosch: 680 Nrs.

Mit: 280 Nrs.

Valeo: 430 Nrs.

Hitachi: 100 Nrs.

Marelli: 130 Nrs.

Denso: 380 Nrs.

Lucas: 20 Nrs.