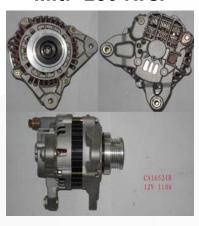

#### **Products**

Bosch: 680 Nrs.

Mit: 280 Nrs.

Valeo: 430 Nrs.

Hitachi: 100 Nrs.

Marelli: 130 Nrs.

Denso: 380 Nrs.

Lucas: 20 Nrs.