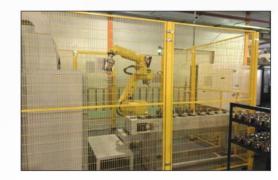

Korean Automatic
Rotor assembly Line

Five stations automatic rotor balance system

**Mechanical arms** 

Varnish machine

| Program                      | Durability Equipment      | Performance equipment         | Analysis/Inspection equipmen t |
|------------------------------|---------------------------|-------------------------------|--------------------------------|
| Inspection & test equipme nt | Vibration tester          | DV tester ( function )        | 3MM measurement                |
|                              | Thermal shock tester      | Vacuum pump durability tester | Metallographic analysis        |
|                              | lifetime test machine     | Regulator Tester              | Oscilloscope                   |
|                              | Water spray/mud tester    | Rectifier Tester              | Roughness tester               |
|                              | High&low temp tester      |                               | Hardometer                     |
|                              | Salt spray tester         |                               | V.F                            |
|                              | Dust-proof tester         |                               | Spectroanalysis                |
|                              | Cold thermal shock tester |                               | X-ray Tester                   |