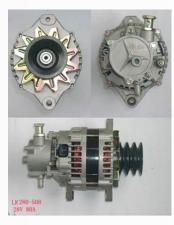

#### **Products**

Bosch 300 Nrs.

Hitachi 44 Nrs.

Mitsubishi 160 Nrs.

Marelli 5 Nrs.

Denso 88 Nrs.

Ford 15 Nrs.