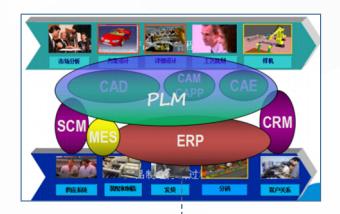

#### **R&D Capability**

#### Research Institution

PLM system

- --Catia, UG, Pro-E, AutoCAD, Solidworks
- --Thermal Stress & Dynamic analysis : ANSYS
- --Alternator Output & Efficiency Simulation Software