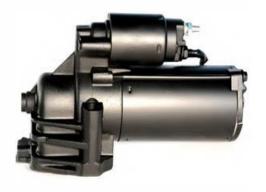

#### **Products**

Bosch: 680 Nrs.

Mit: 280 Nrs.

Valeo: 430 Nrs.

Hitachi: 100 Nrs.

Marelli: 130 Nrs.

Denso: 380 Nrs.

Lucas: 20 Nrs.