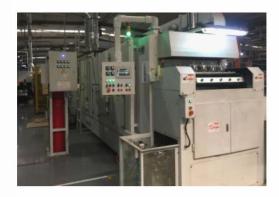

Korean Automatic
Rotor assembly Line

Five stations automatic rotor balance system

**Mechanical arms** 

Varnish machine

| Program                      | Durability Equipment      | Performance equipment         | Analysis/Inspection equipmen t |
|------------------------------|---------------------------|-------------------------------|--------------------------------|
| Inspection & test equipme nt | Vibration tester          | DV tester ( function )        | 3MM measurement                |
|                              | Thermal shock tester      | Vacuum pump durability tester | Metallographic analysis        |
|                              | lifetime test machine     | Regulator Tester              | Oscilloscope                   |
|                              | Water spray/mud tester    | Rectifier Tester              | Roughness tester               |
|                              | High&low temp tester      |                               | Hardometer                     |
|                              | Salt spray tester         |                               | V.F                            |
|                              | Dust-proof tester         |                               | Spectroanalysis                |
|                              | Cold thermal shock tester |                               | X-ray Tester                   |