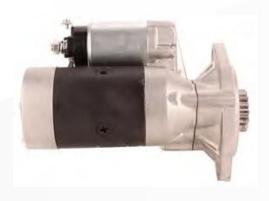

#### **Products**

Bosch 300 Nrs.

Hitachi 44 Nrs.

Mitsubishi 160 Nrs.

Marelli 5 Nrs.

Denso 88 Nrs.

Ford 15 Nrs.