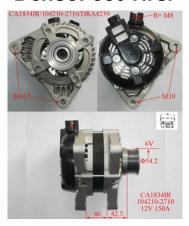

#### **Products**

Bosch: 680 Nrs.

Mit: 280 Nrs.

Valeo: 430 Nrs.

Hitachi: 100 Nrs.

Marelli: 130 Nrs.

Denso: 380 Nrs.

Lucas: 20 Nrs.