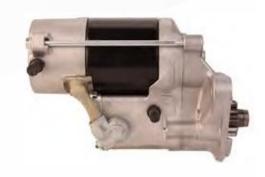

#### **Products**

Bosch 300 Nrs.

Hitachi 44 Nrs.

Mitsubishi 160 Nrs.

Marelli 5 Nrs.

Denso 88 Nrs.

Ford 15 Nrs.