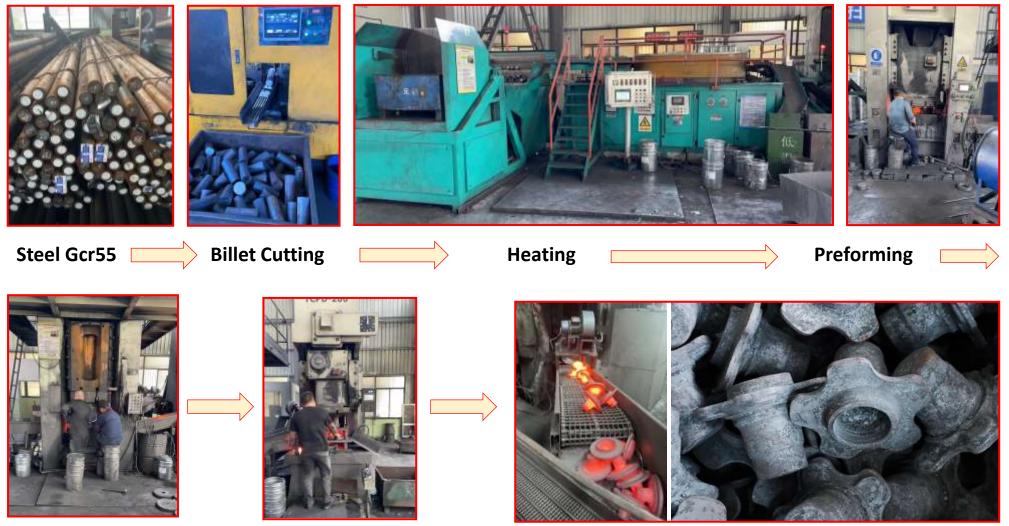

## **PRODUCTION PROCESS**

#### Forging

**Open Die Forging** 

Trimming

**Forged Product** 