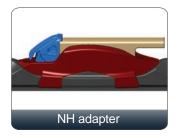

st Japanese Rubber Manufacturer)                 | 4 |

#### The Number of Claws on Structure

| 10" | 11" | 12" | 13" | 14" | 15" | 16" | 17" | 18" | 19" | 20" | 21" | 22" | 23" | 24" | 25" | 26" | 27" | 28" |
|-----|-----|-----|-----|-----|-----|-----|-----|-----|-----|-----|-----|-----|-----|-----|-----|-----|-----|-----|
| 6   | 8   | 8   | 10  | 10  | 12  | 12  | 14  | 14  | 16  | 16  | 18  | 18  | 20  | 20  | 22  | 22  | 24  | 24  |





# Global Original Standard Wiper Blade

### GCB II, III - Conventional Blade



20" 22" Size 12" 13" 14" 15" 16" 17" 18" 19" 21" 23" 24" 26" 28"



## Global Original Standard Wiper Blade

# GSB - OE Euro Spring blade











Covers 13 different arm applications with 5 adapters

### Global Original Standard Wiper Blade

### OE Adapters



















### Multi adapter for ALL GOS Spring, Beam and Hybrid Blades











# Global Original Standard Wiper Blade

# GOS - Multi Adapter













# Global Original Standard Wiper Blade

# **Premium Rubber** Robust Structure

| Standard Arm Pressure |      |  |  |  |  |  |
|-----------------------|------|--|--|--|--|--|
| 350mm                 | 490g |  |  |  |  |  |
| 400mm                 | 560g |  |  |  |  |  |
| 450mm                 | 630g |  |  |  |  |  |
| 500mm                 | 700g |  |  |  |  |  |
| 550mm                 | 770g |  |  |  |  |  |
| 600mm                 | 840g |  |  |  |  |  |
| 650mm                 | 910g |  |  |  |  |  |
| 700mm                 | 980g |  |  |  |  |  |

|       | 700g | 800g    | 900g  |
|-------|------|---------|-------|
| 6mm   | Best