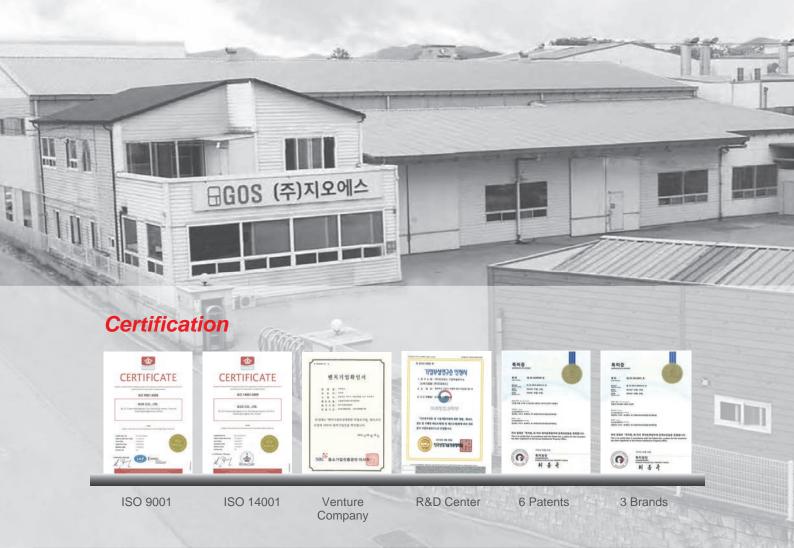

#### **Over View**

Establishment: June 1, 2014

Location: Gumi, Gyeongbuk, Korea

Estate Area: 35,520 ft<sup>2</sup> (3,300m<sup>2</sup>)

**Certificate: ISO-9001, 14001** 

GOS CEO Goh, Su Yeun