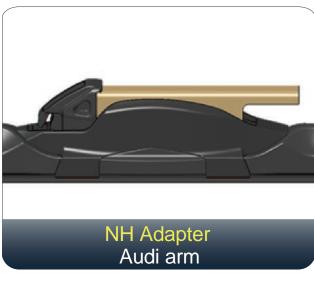

|
| Even wiping pressure along the full length provides longer durability             | 3 |
| Premium Fukoku Rubber (World's Best Japanese Rubber Manufacturer)                 | 4 |

#### The Number of Claws on Structure

| 10" | 11" | 12" | 13" | 14" | 15" | 16" | 17" | 18" | 19" | 20" | 21" | 22" | 23" | 24" | 25" | 26" | 27" | 28" |
|-----|-----|-----|-----|-----|-----|-----|-----|-----|-----|-----|-----|-----|-----|-----|-----|-----|-----|-----|
| 6   | 8   | 8   | 10  | 10  | 12  | 12  | 14  | 14  | 16  | 16  | 18  | 18  | 20  | 20  | 22  | 22  | 24  | 24  |





# Global Original Standard Wiper Blade

### GCB II, III - Conventional Blade



20" 22" Size 12" 13" 14" 15" 16" 17" 18" 19" 21" 23" 24" 26" 28"



## Global Original Standard Wiper Blade

# GSB - OE Euro Spring blade











Covers 13 different arm applications with 5 adapters

### Global Original Standard Wiper Blade

### OE Adapters



















### Multi adapter for ALL GOS Spring, Beam and Hybrid Blades











# Global Original Standard Wiper Blade

# GOS - Multi Adapter













# Global Original Standard Wiper Blade

# **Premium Rubber** Robust Structure

| Standard Arm Pressure |      |  |  |  |  |  |
|-----------------------|------|--|--|--|--|--|
| 350mm                 | 490g |  |  |  |  |  |
| 400mm                 | 560g |  |  |  |  |  |
| 450mm                 | 630g |  |  |  |  |  |
| 500mm                 | 700g |  |  |  |  |  |
| 550mm                 | 770g |  |  |  |  |  |
| 600mm                 | 840g |  |  |  |  |  |
| 650mm                 | 910g |  |  |  |  |  |
| 700mm