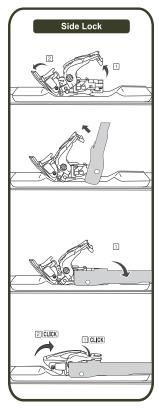

18" | 19" | 20" | 21" | 22" | 23" | 24" | 25" | 26" | 27" | 28" |
|-----|-----|-----|-----|-----|-----|-----|-----|-----|-----|-----|-----|-----|-----|-----|-----|-----|-----|-----|
| 6   | 8   | 8   | 10  | 10  | 12  | 12  | 14  | 14  | 16  | 16  | 18  | 18  | 20  | 20  | 22  | 22  | 24  | 24  |





# Global Original Standard Wiper Blade

### GCB II, III - Conventional Blade



20" 22" Size 12" 13" 14" 15" 16" 17" 18" 19" 21" 23" 24" 26" 28"



## Global Original Standard Wiper Blade

# GSB - OE Euro Spring blade











Covers 13 different arm applications with 5 adapters

### Global Original Standard Wiper Blade

### OE Adapters



















### Multi adapter for ALL GOS Spring, Beam and Hybrid Blades











# Global Original Standard Wiper Blade

# GOS - Multi Adapter













# Global Original Standard Wiper Blade

# **Premium Rubber** Robust Structure

| Standard Arm Pressure |      |  |  |  |  |  |
|-----------------------|------|--|--|--|--|--|
| 350mm                 | 490g |  |  |  |  |  |
| 400mm                 | 560g |  |  |  |  |  |
| 450mm                 | 630g |  |  |  |  |  |
| 500mm                 | 700g |  |  |  |  |  |
| 550mm                 | 770g |  |  |  |  |  |
| 600mm                 | 840g |  |  |  |  |  |
| 650mm                 | 910g |  |  |  |  |  |
| 700mm                 | 980g |  |  |  |  |  |

|       | 700g | 800g    | 900g  |
|-------|------|---------|-------|
| 6mm   | Best | Not Bad | NG NG |
| 8mm   | Best | Best    | Good  |
| 8.5mm | Best | Best    | Best  |

| Size  | Figure | Product                | Rubber