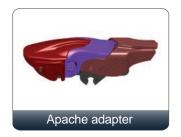

World's Best Japanese Rubber Manufacturer)                 | 4 |

#### The Number of Claws on Structure

| 10" | 11" | 12" | 13" | 14" | 15" | 16" | 17" | 18" | 19" | 20" | 21" | 22" | 23" | 24" | 25" | 26" | 27" | 28" |
|-----|-----|-----|-----|-----|-----|-----|-----|-----|-----|-----|-----|-----|-----|-----|-----|-----|-----|-----|
| 6   | 8   | 8   | 10  | 10  | 12  | 12  | 14  | 14  | 16  | 16  | 18  | 18  | 20  | 20  | 22  | 22  | 24  | 24  |





# Global Original Standard Wiper Blade

### GCB II, III - Conventional Blade



20" 22" Size 12" 13" 14" 15" 16" 17" 18" 19" 21" 23" 24" 26" 28"



## Global Original Standard Wiper Blade

# GSB - OE Euro Spring blade











Covers 13 different arm applications with 5 adapters

### Global Original Standard Wiper Blade

### OE Adapters



















### Multi adapter for ALL GOS Spring, Beam and Hybrid Blades











# Global Original Standard Wiper Blade

# GOS - Multi Adapter













# Global Original Standard Wiper Blade

# **Premium Rubber** Robust Structure

| Standard Arm Pressure |      |  |  |  |  |  |
|-----------------------|------|--|--|--|--|--|
| 350mm                 | 490g |  |  |  |  |  |
| 400mm                 | 560g |  |  |  |  |  |
| 450mm                 | 630g |  |  |  |  |  |
| 500mm                 | 700g |  |  |  |  |  |
| 550mm                 | 770g |  |  |  |  |  |
| 600mm                 | 840g |  |  |  |  |  |
| 650mm                 | 910g |  |  |  |  |  |
| 700mm                 | 980g |  |  |  |  |  |

|       | 700g | 800g    | 900g  |
|-------|------|---------|-------|
| 6mm