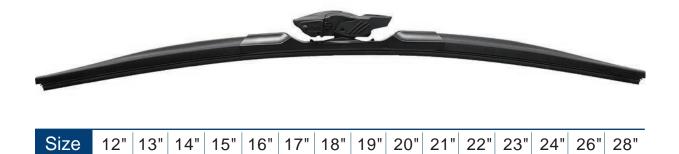

# GUB - Hybrid Blade Classic Adapter (U-Hook)

| The slimmest Hybrid wiper blade                                      | 1 |
|----------------------------------------------------------------------|---|
| 500,000 cycles Superior Wipers                                       | 2 |
| Multiple pressure arms to distribute streak free wiping              | 3 |
| Premium Fukoku Rubber (World's<br>Best Japanese Rubber Manufacturer) | 4 |