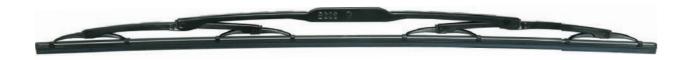

-----------------------------------------------------|---|
| Most slim designed body with superior wiping performance                          | 2 |
| Even wiping pressure along the full length provides longer durability             | 3 |
| Premium Fukoku Rubber (World's Best Japanese Rubber Manufacturer)                 | 4 |

#### The Number of Claws on Structure

| 10" | 11" | 12" | 13" | 14" | 15" | 16" | 17" | 18" | 19" | 20" | 21" | 22" | 23" | 24" | 25" | 26" | 27" | 28" |
|-----|-----|-----|-----|-----|-----|-----|-----|-----|-----|-----|-----|-----|-----|-----|-----|-----|-----|-----|
| 6   | 8   | 8   | 10  | 10  | 12  | 12  | 14  | 14  | 16  | 16  | 18  | 18  | 20  | 20  | 22  | 22  | 24  | 24  |





# Global Original Standard Wiper Blade

### GCB II, III - Conventional Blade



20" 22" Size 12" 13" 14" 15" 16" 17" 18" 19" 21" 23" 24" 26" 28"



## Global Original Standard Wiper Blade

# GSB - OE Euro Spring blade











Covers 13 different arm applications with 5 adapters

### Global Original Standard Wiper Blade

### OE Adapters



















### Multi adapter for ALL GOS Spring, Beam and Hybrid Blades











# Global Original Standard Wiper Blade

# GOS - Multi Adapter













# Global Original Standard Wiper Blade

# **Premium Rubber** Robust Structure

| Standard Arm Pressure |      |  |  |  |  |  |
|-----------------------|------|--|--|--|--|--|
| 350mm                 | 490g |  |  |  |  |  |
| 400mm                 | 560g |  |  |  |  |  |
| 450mm                 | 630g |  |  |  |  |  |
| 500mm                 | 700g |  |  |  |  |  |
| 55