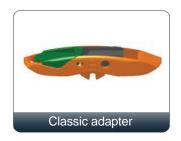

d's Best Japanese Rubber Manufacturer)                 | 4 |

#### The Number of Claws on Structure

| 10" | 11" | 12" | 13" | 14" | 15" | 16" | 17" | 18" | 19" | 20" | 21" | 22" | 23" | 24" | 25" | 26" | 27" | 28" |
|-----|-----|-----|-----|-----|-----|-----|-----|-----|-----|-----|-----|-----|-----|-----|-----|-----|-----|-----|
| 6   | 8   | 8   | 10  | 10  | 12  | 12  | 14  | 14  | 16  | 16  | 18  | 18  | 20  | 20  | 22  | 22  | 24  | 24  |





# Global Original Standard Wiper Blade

### GCB II, III - Conventional Blade



20" 22" Size 12" 13" 14" 15" 16" 17" 18" 19" 21" 23" 24" 26" 28"



## Global Original Standard Wiper Blade

# GSB - OE Euro Spring blade











Covers 13 different arm applications with 5 adapters

### Global Original Standard Wiper Blade

### OE Adapters



















### Multi adapter for ALL GOS Spring, Beam and Hybrid Blades











# Global Original Standard Wiper Blade

# GOS - Multi Adapter













# Global Original Standard Wiper Blade

# **Premium Rubber** Robust Structure

| Standard Arm Pressure |      |  |  |  |  |  |
|-----------------------|------|--|--|--|--|--|
| 350mm                 | 490g |  |  |  |  |  |
| 400mm                 | 560g |  |  |  |  |  |
| 450mm                 | 630g |  |  |  |  |  |
| 500mm                 | 700g |  |  |  |  |  |
| 550mm                 | 770g |  |  |  |  |  |
| 600mm                 | 840g |  |  |  |  |  |
| 650mm                 | 910g |  |  |  |  |  |
| 700mm                 | 980g |  |  |  |  |  |

|       | 700g | 800g    | 900g  |
|-------|------|---------|-------|
| 6mm   |