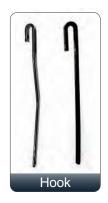

Claws on Structure

| 10" | 11" | 12" | 13" | 14" | 15" | 16" | 17" | 18" | 19" | 20" | 21" | 22" | 23" | 24" | 25" | 26" | 27" | 28" |
|-----|-----|-----|-----|-----|-----|-----|-----|-----|-----|-----|-----|-----|-----|-----|-----|-----|-----|-----|
| 6   | 8   | 8   | 10  | 10  | 12  | 12  | 14  | 14  | 16  | 16  | 18  | 18  | 20  | 20  | 22  | 22  | 24  | 24  |





# Global Original Standard Wiper Blade

### GCB II, III - Conventional Blade



20" 22" Size 12" 13" 14" 15" 16" 17" 18" 19" 21" 23" 24" 26" 28"



## Global Original Standard Wiper Blade

# GSB - OE Euro Spring blade











Covers 13 different arm applications with 5 adapters

### Global Original Standard Wiper Blade

### OE Adapters



















### Multi adapter for ALL GOS Spring, Beam and Hybrid Blades











# Global Original Standard Wiper Blade

# GOS - Multi Adapter













# Global Original Standard Wiper Blade

# **Premium Rubber** Robust Structure

| Standard Arm Pressure |      |  |  |  |  |  |
|-----------------------|------|--|--|--|--|--|
| 350mm                 | 490g |  |  |  |  |  |
| 400mm                 | 560g |  |  |  |  |  |
| 450mm                 | 630g |  |  |  |  |  |
| 500mm                 | 700g |  |  |  |  |  |
| 550mm                 | 770g |  |  |  |  |  |
| 600mm                 | 840g |  |  |  |  |  |
| 650mm                 | 910g |  |  |  |  |  |
| 700mm                 | 980g |  |  |  |  |  |

|       | 700g | 800g    | 900g  |
|-------|------|---------|-------|
| 6mm   | Best | Not Bad | NG NG |
| 8mm   | Best | Best    | Good  |
| 8.5mm | Best | Be