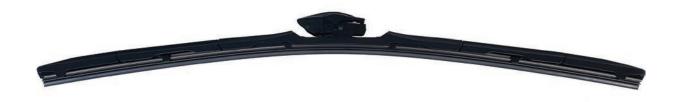

s arm pressure over 70 pressure points

### Global Original Standard Wiper Blade

### GSB - Spring Blade Apache & Tail Adapter



### GSB - Spring Blade Classic Adapter (U-Hook)



#### GOS's Slimmest design is strong for Wind-lift.





# Global Original Standard Wiper Blade

# GUB - Hybrid Blade Classic Adapter (U-Hook)





| The slimmest Hybrid wiper blade                                      | 1 |
|----------------------------------------------------------------------|---|
| 500,000 cycles Superior Wipers                                       | 2 |
| Multiple pressure arms to distribute streak free wiping              | 3 |
| Premium Fukoku Rubber (World's<br>Best Japanese Rubber Manufacturer) | 4 |

### Global Original Standard Wiper Blade

## GUB I, II - Hybrid Blade Apache + Tail





# Global Original Standard Wiper Blade

### GHB - Beam Blade



| Additional flex joints ensure maximum windshield contact and even wiping pressure | 1 |
|-----------------------------------------------------------------------------------|---|
| Most slim designed body with superior wiping performance                          | 2 |
| Even wiping pressure along the full length provides longer durability             | 3 |
| Premium Fukoku Rubber (World's Best Japanese Rubber Manufacturer)                 | 4 |

#### The Number of Claws on Structure

| 10" | 11" | 12" | 13" | 14" | 15" | 16" | 17" | 18" | 19" | 20" | 21" | 22" | 23" | 24" | 25" | 26" | 27" | 28" |
|-----|-----|-----|-----|-----|-----|-----|-----|-----|-----|-----|-----|-----|-----|-----|-----|-----|-----|-----|
| 6   | 8