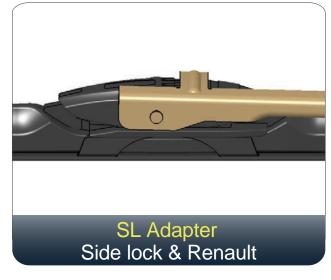

2 |
| Even wiping pressure along the full length provides longer durability             | 3 |
| Premium Fukoku Rubber (World's Best Japanese Rubber Manufacturer)                 | 4 |

#### The Number of Claws on Structure

| 10" | 11" | 12" | 13" | 14" | 15" | 16" | 17" | 18" | 19" | 20" | 21" | 22" | 23" | 24" | 25" | 26" | 27" | 28" |
|-----|-----|-----|-----|-----|-----|-----|-----|-----|-----|-----|-----|-----|-----|-----|-----|-----|-----|-----|
| 6   | 8   | 8   | 10  | 10  | 12  | 12  | 14  | 14  | 16  | 16  | 18  | 18  | 20  | 20  | 22  | 22  | 24  | 24  |





# Global Original Standard Wiper Blade

### GCB II, III - Conventional Blade



20" 22" Size 12" 13" 14" 15" 16" 17" 18" 19" 21" 23" 24" 26" 28"



## Global Original Standard Wiper Blade

# GSB - OE Euro Spring blade











Covers 13 different arm applications with 5 adapters

### Global Original Standard Wiper Blade

### OE Adapters



















### Multi adapter for ALL GOS Spring, Beam and Hybrid Blades











# Global Original Standard Wiper Blade

# GOS - Multi Adapter













# Global Original Standard Wiper Blade

# **Premium Rubber** Robust Structure

| Standard Arm Pressure |      |  |  |  |  |  |
|-----------------------|------|--|--|--|--|--|
| 350mm                 | 490g |  |  |  |  |  |
| 400mm                 | 560g |  |  |  |  |  |
| 450mm                 | 630g |  |  |  |  |  |
| 500mm                 | 700g |  |  |  |  |  |
| 550mm                 | 770g |  |  |  |  |  |
| 600mm                 | 840g |  |  |  |  |  |
| 650mm                 | 910g |  |  |  |  |  |
| 700