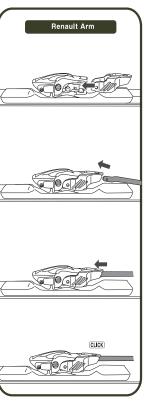

" | 20" | 21" | 22" | 23" | 24" | 25" | 26" | 27" | 28" |
|-----|-----|-----|-----|-----|-----|-----|-----|-----|-----|-----|-----|-----|-----|-----|-----|-----|-----|-----|
| 6   | 8   | 8   | 10  | 10  | 12  | 12  | 14  | 14  | 16  | 16  | 18  | 18  | 20  | 20  | 22  | 22  | 24  | 24  |





# Global Original Standard Wiper Blade

### GCB II, III - Conventional Blade



20" 22" Size 12" 13" 14" 15" 16" 17" 18" 19" 21" 23" 24" 26" 28"



## Global Original Standard Wiper Blade

# GSB - OE Euro Spring blade











Covers 13 different arm applications with 5 adapters

### Global Original Standard Wiper Blade

### OE Adapters



















### Multi adapter for ALL GOS Spring, Beam and Hybrid Blades











# Global Original Standard Wiper Blade

# GOS - Multi Adapter













# Global Original Standard Wiper Blade

# **Premium Rubber** Robust Structure

| Standard Arm Pressure |      |  |  |  |  |  |
|-----------------------|------|--|--|--|--|--|
| 350mm                 | 490g |  |  |  |  |  |
| 400mm                 | 560g |  |  |  |  |  |
| 450mm                 | 630g |  |  |  |  |  |
| 500mm                 | 700g |  |  |  |  |  |
| 550mm                 | 770g |  |  |  |  |  |
| 600mm                 | 840g |  |  |  |  |  |
| 650mm                 | 910g |  |  |  |  |  |
| 700mm                 | 980g |  |  |  |  |  |

|       | 700g | 800g    | 900g  |
|-------|------|---------|-------|
| 6mm   | Best | Not Bad | NG NG |
| 8mm   | Best | Best    | Good  |
| 8.5mm | Best | Best    | Best  |

| Size  | Figure | Product                | Rubber