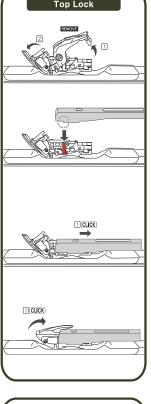

" | 19" | 20" | 21" | 22" | 23" | 24" | 25" | 26" | 27" | 28" |
|-----|-----|-----|-----|-----|-----|-----|-----|-----|-----|-----|-----|-----|-----|-----|-----|-----|-----|-----|
| 6   | 8   | 8   | 10  | 10  | 12  | 12  | 14  | 14  | 16  | 16  | 18  | 18  | 20  | 20  | 22  | 22  | 24  | 24  |





# Global Original Standard Wiper Blade

### GCB II, III - Conventional Blade



20" 22" Size 12" 13" 14" 15" 16" 17" 18" 19" 21" 23" 24" 26" 28"



## Global Original Standard Wiper Blade

# GSB - OE Euro Spring blade











Covers 13 different arm applications with 5 adapters

### Global Original Standard Wiper Blade

### OE Adapters



















### Multi adapter for ALL GOS Spring, Beam and Hybrid Blades











# Global Original Standard Wiper Blade

# GOS - Multi Adapter













# Global Original Standard Wiper Blade

# **Premium Rubber** Robust Structure

| Standard Arm Pressure |      |  |  |  |  |  |
|-----------------------|------|--|--|--|--|--|
| 350mm                 | 490g |  |  |  |  |  |
| 400mm                 | 560g |  |  |  |  |  |
| 450mm                 | 630g |  |  |  |  |  |
| 500mm                 | 700g |  |  |  |  |  |
| 550mm                 | 770g |  |  |  |  |  |
| 600mm                 | 840g |  |  |  |  |  |
| 650mm                 | 910g |  |  |  |  |  |
| 700mm                 | 980g |  |  |  |  |  |

|       | 700g | 800g    | 900g  |
|-------|------|---------|-------|
| 6mm   | Best | Not Bad | NG NG |
| 8mm   | Best | Best    | Good  |
| 8.5mm | Best | Best    | Best  |

| Size  | Figure | Product                | Rubber