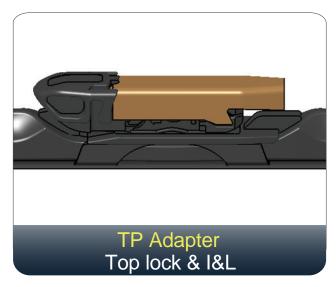

| 2 |
| Even wiping pressure along the full length provides longer durability             | 3 |
| Premium Fukoku Rubber (World's Best Japanese Rubber Manufacturer)                 | 4 |

#### The Number of Claws on Structure

| 10" | 11" | 12" | 13" | 14" | 15" | 16" | 17" | 18" | 19" | 20" | 21" | 22" | 23" | 24" | 25" | 26" | 27" | 28" |
|-----|-----|-----|-----|-----|-----|-----|-----|-----|-----|-----|-----|-----|-----|-----|-----|-----|-----|-----|
| 6   | 8   | 8   | 10  | 10  | 12  | 12  | 14  | 14  | 16  | 16  | 18  | 18  | 20  | 20  | 22  | 22  | 24  | 24  |





# Global Original Standard Wiper Blade

### GCB II, III - Conventional Blade



20" 22" Size 12" 13" 14" 15" 16" 17" 18" 19" 21" 23" 24" 26" 28"



## Global Original Standard Wiper Blade

# GSB - OE Euro Spring blade











Covers 13 different arm applications with 5 adapters

### Global Original Standard Wiper Blade

### OE Adapters



















### Multi adapter for ALL GOS Spring, Beam and Hybrid Blades











# Global Original Standard Wiper Blade

# GOS - Multi Adapter













# Global Original Standard Wiper Blade

# **Premium Rubber** Robust Structure

| Standard Arm Pressure |      |  |  |  |  |  |
|-----------------------|------|--|--|--|--|--|
| 350mm                 | 490g |  |  |  |  |  |
| 400mm                 | 560g |  |  |  |  |  |
| 450mm                 | 630g |  |  |  |  |  |
| 500mm                 | 700g |  |  |  |  |  |
| 550mm                 | 770g |  |  |  |  |  |
| 600mm                 | 840g |  |  |  |  |  |
| 650mm                 | 910g |  |  |  |  |  |
| 7