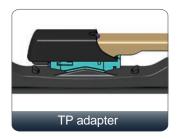

Japanese Rubber Manufacturer)                 | 4 |

#### The Number of Claws on Structure

| 10" | 11" | 12" | 13" | 14" | 15" | 16" | 17" | 18" | 19" | 20" | 21" | 22" | 23" | 24" | 25" | 26" | 27" | 28" |
|-----|-----|-----|-----|-----|-----|-----|-----|-----|-----|-----|-----|-----|-----|-----|-----|-----|-----|-----|
| 6   | 8   | 8   | 10  | 10  | 12  | 12  | 14  | 14  | 16  | 16  | 18  | 18  | 20  | 20  | 22  | 22  | 24  | 24  |





# Global Original Standard Wiper Blade

### GCB II, III - Conventional Blade



20" 22" Size 12" 13" 14" 15" 16" 17" 18" 19" 21" 23" 24" 26" 28"



## Global Original Standard Wiper Blade

# GSB - OE Euro Spring blade











Covers 13 different arm applications with 5 adapters

### Global Original Standard Wiper Blade

### OE Adapters



















### Multi adapter for ALL GOS Spring, Beam and Hybrid Blades











# Global Original Standard Wiper Blade

# GOS - Multi Adapter













# Global Original Standard Wiper Blade

# **Premium Rubber** Robust Structure

| Standard Arm Pressure |      |  |  |  |  |  |
|-----------------------|------|--|--|--|--|--|
| 350mm                 | 490g |  |  |  |  |  |
| 400mm                 | 560g |  |  |  |  |  |
| 450mm                 | 630g |  |  |  |  |  |
| 500mm                 | 700g |  |  |  |  |  |
| 550mm                 | 770g |  |  |  |  |  |
| 600mm                 | 840g |  |  |  |  |  |
| 650mm                 | 910g |  |  |  |  |  |
| 700mm                 | 980g |  |  |  |  |  |

|       | 700g | 800g    | 900g  |
|-------|------|---------|-------|
| 6mm   | Best |