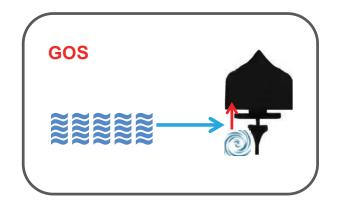

-----|-----|-----|-----|-----|-----|-----|-----|-----|-----|-----|-----|
|------|-------|---------|--------|-----|-----|-----|-----|-----|-----|-----|-----|-----|-----|-----|



Low profile frame reduces wind lift and ensures consistent wiper pressure

Unique & SLIM wiper structure

Patented point-bended rail spring ensures maximum windshield contact

 $\frac{2}{3}$ 

Premium Japanese Fukoku Rubber (World's best rubber manufacturer)



### Special Point Bending

Patented point-bended rail spring ensures maximum windshield contact Hidden bending technology gives arm pressure over 70 pressure points

### Global Original Standard Wiper Blade

### GSB - Spring Blade Apache & Tail Adapter



### GSB - Spring Blade Classic Adapter (U-Hook)



#### GOS's Slimmest design is strong for Wind-lift.





# Global Original Standard Wiper Blade

# GUB - Hybrid Blade Classic Adapter (U-Hook)





| The slimmest Hybrid wiper blade                                      | 1 |
|----------------------------------------------------------------------|---|
| 500,000 cycles Superior Wipers                                       | 2 |
| Multiple pressure arms to distribute streak free wiping              | 3 |
| Premium Fukoku Rubber (World's<br>Best Japanese Rubber Manufacturer) | 4 |

### Global Original Standard Wiper Blade

## GUB I, II - Hybrid Blade Apache + Tail





# Global Original Standard Wiper Blade

### GHB - Beam Blade



| Additional flex joints ensure maximum windshield contact and even wiping pressure | 1 |
|---------------------------------------------------------------------------