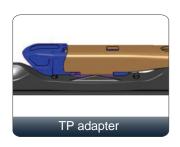

s Best Japanese Rubber Manufacturer)                 | 4 |

#### The Number of Claws on Structure

| 10" | 11" | 12" | 13" | 14" | 15" | 16" | 17" | 18" | 19" | 20" | 21" | 22" | 23" | 24" | 25" | 26" | 27" | 28" |
|-----|-----|-----|-----|-----|-----|-----|-----|-----|-----|-----|-----|-----|-----|-----|-----|-----|-----|-----|
| 6   | 8   | 8   | 10  | 10  | 12  | 12  | 14  | 14  | 16  | 16  | 18  | 18  | 20  | 20  | 22  | 22  | 24  | 24  |





# Global Original Standard Wiper Blade

### GCB II, III - Conventional Blade



20" 22" Size 12" 13" 14" 15" 16" 17" 18" 19" 21" 23" 24" 26" 28"



## Global Original Standard Wiper Blade

# GSB - OE Euro Spring blade











Covers 13 different arm applications with 5 adapters

### Global Original Standard Wiper Blade

### OE Adapters



















### Multi adapter for ALL GOS Spring, Beam and Hybrid Blades











# Global Original Standard Wiper Blade

# GOS - Multi Adapter













# Global Original Standard Wiper Blade

# **Premium Rubber** Robust Structure

| Standard Arm Pressure |      |  |  |  |  |  |
|-----------------------|------|--|--|--|--|--|
| 350mm                 | 490g |  |  |  |  |  |
| 400mm                 | 560g |  |  |  |  |  |
| 450mm                 | 630g |  |  |  |  |  |
| 500mm                 | 700g |  |  |  |  |  |
| 550mm                 | 770g |  |  |  |  |  |
| 600mm                 | 840g |  |  |  |  |  |
| 650mm                 | 910g |  |  |  |  |  |
| 700mm                 | 980g |  |  |  |  |  |

|       | 700g | 800g    | 900g  |
|-------|------|---------|-------|
| 6mm   | B