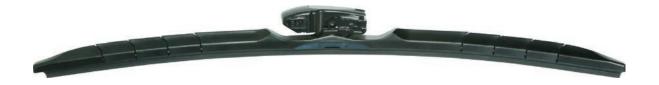

rd Wiper Blade

### GSB - Spring Blade Apache & Tail Adapter



### GSB - Spring Blade Classic Adapter (U-Hook)



#### GOS's Slimmest design is strong for Wind-lift.





# Global Original Standard Wiper Blade

# GUB - Hybrid Blade Classic Adapter (U-Hook)





| The slimmest Hybrid wiper blade                                      | 1 |
|----------------------------------------------------------------------|---|
| 500,000 cycles Superior Wipers                                       | 2 |
| Multiple pressure arms to distribute streak free wiping              | 3 |
| Premium Fukoku Rubber (World's<br>Best Japanese Rubber Manufacturer) | 4 |

### Global Original Standard Wiper Blade

## GUB I, II - Hybrid Blade Apache + Tail





# Global Original Standard Wiper Blade

### GHB - Beam Blade



| Additional flex joints ensure maximum windshield contact and even wiping pressure | 1 |
|-----------------------------------------------------------------------------------|---|
| Most slim designed body with superior wiping performance                          | 2 |
| Even wiping pressure along the full length provides longer durability             | 3 |
| Premium Fukoku Rubber (World's Best Japanese Rubber Manufacturer)                 | 4 |

#### The Number of Claws on Structure

| 10" | 11" | 12" | 13" | 14" | 15" | 16" | 17" | 18" | 19" | 20" | 21" | 22" | 23" | 24" | 25" | 26" | 27" | 28" |
|-----|-----|-----|-----|-----|-----|-----|-----|-----|-----|-----|-----|-----|-----|-----|-----|-----|-----|-----|
| 6   | 8   | 8   | 10  | 10  | 12  | 12  | 14  | 14  | 16  | 16  | 18  | 18