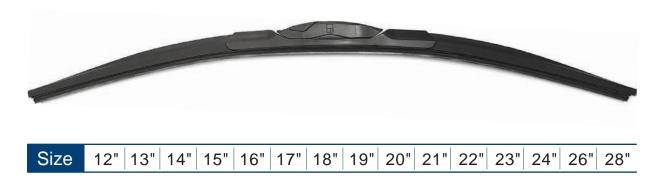

### GHB - Beam Blade

| Additional flex joints ensure maximum windshield contact and even wiping pressure | 1 |
|-----------------------------------------------------------------------------------|---|
| Most slim designed body with superior wiping performance                          | 2 |
| Even wiping pressure along the full length provides longer durability             | 3 |
| Premium Fukoku Rubber (World's Best Japanese Rubber Manufacturer)                 | 4 |