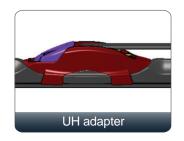

apanese Rubber Manufacturer)                 | 4 |

#### The Number of Claws on Structure

| 10" | 11" | 12" | 13" | 14" | 15" | 16" | 17" | 18" | 19" | 20" | 21" | 22" | 23" | 24" | 25" | 26" | 27" | 28" |
|-----|-----|-----|-----|-----|-----|-----|-----|-----|-----|-----|-----|-----|-----|-----|-----|-----|-----|-----|
| 6   | 8   | 8   | 10  | 10  | 12  | 12  | 14  | 14  | 16  | 16  | 18  | 18  | 20  | 20  | 22  | 22  | 24  | 24  |





# Global Original Standard Wiper Blade

### GCB II, III - Conventional Blade



20" 22" Size 12" 13" 14" 15" 16" 17" 18" 19" 21" 23" 24" 26" 28"



## Global Original Standard Wiper Blade

# GSB - OE Euro Spring blade











Covers 13 different arm applications with 5 adapters

### Global Original Standard Wiper Blade

### OE Adapters



















### Multi adapter for ALL GOS Spring, Beam and Hybrid Blades











# Global Original Standard Wiper Blade

# GOS - Multi Adapter













# Global Original Standard Wiper Blade

# **Premium Rubber** Robust Structure

| Standard Arm Pressure |      |  |  |  |  |  |
|-----------------------|------|--|--|--|--|--|
| 350mm                 | 490g |  |  |  |  |  |
| 400mm                 | 560g |  |  |  |  |  |
| 450mm                 | 630g |  |  |  |  |  |
| 500mm                 | 700g |  |  |  |  |  |
| 550mm                 | 770g |  |  |  |  |  |
| 600mm                 | 840g |  |  |  |  |  |
| 650mm                 | 910g |  |  |  |  |  |
| 700mm                 | 980g |  |  |  |  |  |

|       | 700g | 800g    | 900g  |
|-------|------|---------|-------|
| 6mm   | Best | No