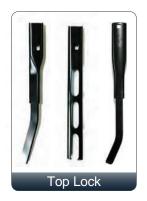

laws on Structure

| 10" | 11" | 12" | 13" | 14" | 15" | 16" | 17" | 18" | 19" | 20" | 21" | 22" | 23" | 24" | 25" | 26" | 27" | 28" |
|-----|-----|-----|-----|-----|-----|-----|-----|-----|-----|-----|-----|-----|-----|-----|-----|-----|-----|-----|
| 6   | 8   | 8   | 10  | 10  | 12  | 12  | 14  | 14  | 16  | 16  | 18  | 18  | 20  | 20  | 22  | 22  | 24  | 24  |





# Global Original Standard Wiper Blade

### GCB II, III - Conventional Blade



20" 22" Size 12" 13" 14" 15" 16" 17" 18" 19" 21" 23" 24" 26" 28"



## Global Original Standard Wiper Blade

# GSB - OE Euro Spring blade











Covers 13 different arm applications with 5 adapters

### Global Original Standard Wiper Blade

### OE Adapters



















### Multi adapter for ALL GOS Spring, Beam and Hybrid Blades











# Global Original Standard Wiper Blade

# GOS - Multi Adapter













# Global Original Standard Wiper Blade

# **Premium Rubber** Robust Structure

| Standard Arm Pressure |      |  |  |  |  |  |
|-----------------------|------|--|--|--|--|--|
| 350mm                 | 490g |  |  |  |  |  |
| 400mm                 | 560g |  |  |  |  |  |
| 450mm                 | 630g |  |  |  |  |  |
| 500mm                 | 700g |  |  |  |  |  |
| 550mm                 | 770g |  |  |  |  |  |
| 600mm                 | 840g |  |  |  |  |  |
| 650mm                 | 910g |  |  |  |  |  |
| 700mm                 | 980g |  |  |  |  |  |

|       | 700g | 800g    | 900g  |
|-------|------|---------|-------|
| 6mm   | Best | Not Bad | NG NG |
| 8mm   | Best | Best    | Good  |
| 8.5mm | Best | Best