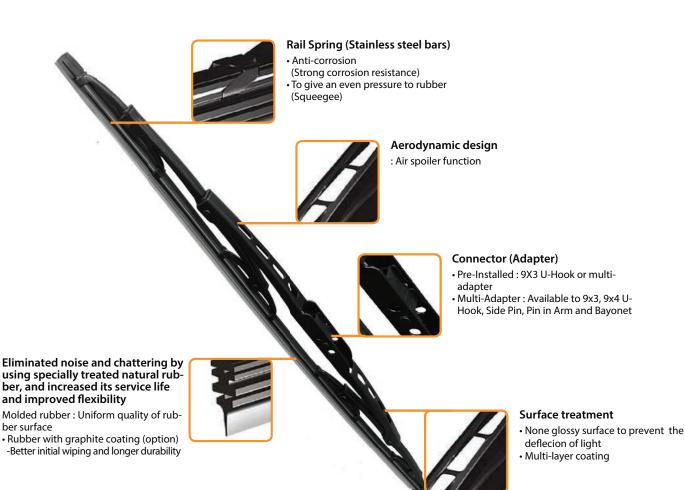

Low profile frame reduces wind lift and ensures consistent wiper pressure

Unique & SLIM wiper structure

Patented point-bended rail spring ensures maximum windshield contact

 $\frac{2}{3}$ 

Premium Japanese Fukoku Rubber (World's best rubber manufacturer)

### Special Point Bending

Patented point-bended rail spring ensures maximum windshield contact Hidden bending technology gives arm pressure over 70 pressure points

#### GOS's Slimmest design is strong for Wind-lift.