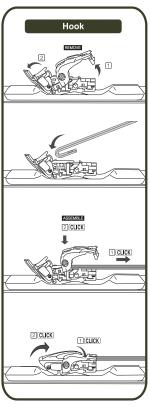

| 18" | 19" | 20" | 21" | 22" | 23" | 24" | 25" | 26" | 27" | 28" |
|-----|-----|-----|-----|-----|-----|-----|-----|-----|-----|-----|-----|-----|-----|-----|-----|-----|-----|-----|
| 6   | 8   | 8   | 10  | 10  | 12  | 12  | 14  | 14  | 16  | 16  | 18  | 18  | 20  | 20  | 22  | 22  | 24  | 24  |





# Global Original Standard Wiper Blade

### GCB II, III - Conventional Blade



20" 22" Size 12" 13" 14" 15" 16" 17" 18" 19" 21" 23" 24" 26" 28"



## Global Original Standard Wiper Blade

# GSB - OE Euro Spring blade











Covers 13 different arm applications with 5 adapters

### Global Original Standard Wiper Blade

### OE Adapters



















### Multi adapter for ALL GOS Spring, Beam and Hybrid Blades











# Global Original Standard Wiper Blade

# GOS - Multi Adapter













# Global Original Standard Wiper Blade

# **Premium Rubber** Robust Structure

| Standard Arm Pressure |      |  |  |  |  |  |
|-----------------------|------|--|--|--|--|--|
| 350mm                 | 490g |  |  |  |  |  |
| 400mm                 | 560g |  |  |  |  |  |
| 450mm                 | 630g |  |  |  |  |  |
| 500mm                 | 700g |  |  |  |  |  |
| 550mm                 | 770g |  |  |  |  |  |
| 600mm                 | 840g |  |  |  |  |  |
| 650mm                 | 910g |  |  |  |  |  |
| 700mm                 | 980g |  |  |  |  |  |

|       | 700g | 800g    | 900g  |
|-------|------|---------|-------|
| 6mm   | Best | Not Bad | NG NG |
| 8mm   | Best | Best    | Good  |
| 8.5mm | Best | Best    | Best  |

| Size  | Figure | Product                | Rubber