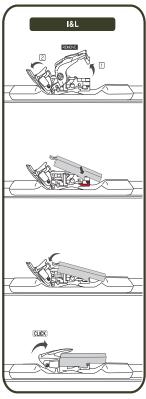

19" | 20" | 21" | 22" | 23" | 24" | 25" | 26" | 27" | 28" |
|-----|-----|-----|-----|-----|-----|-----|-----|-----|-----|-----|-----|-----|-----|-----|-----|-----|-----|-----|
| 6   | 8   | 8   | 10  | 10  | 12  | 12  | 14  | 14  | 16  | 16  | 18  | 18  | 20  | 20  | 22  | 22  | 24  | 24  |





# Global Original Standard Wiper Blade

### GCB II, III - Conventional Blade



20" 22" Size 12" 13" 14" 15" 16" 17" 18" 19" 21" 23" 24" 26" 28"



## Global Original Standard Wiper Blade

# GSB - OE Euro Spring blade











Covers 13 different arm applications with 5 adapters

### Global Original Standard Wiper Blade

### OE Adapters



















### Multi adapter for ALL GOS Spring, Beam and Hybrid Blades











# Global Original Standard Wiper Blade

# GOS - Multi Adapter













# Global Original Standard Wiper Blade

# **Premium Rubber** Robust Structure

| Standard Arm Pressure |      |  |  |  |  |  |
|-----------------------|------|--|--|--|--|--|
| 350mm                 | 490g |  |  |  |  |  |
| 400mm                 | 560g |  |  |  |  |  |
| 450mm                 | 630g |  |  |  |  |  |
| 500mm                 | 700g |  |  |  |  |  |
| 550mm                 | 770g |  |  |  |  |  |
| 600mm                 | 840g |  |  |  |  |  |
| 650mm                 | 910g |  |  |  |  |  |
| 700mm                 | 980g |  |  |  |  |  |

|       | 700g | 800g    | 900g  |
|-------|------|---------|-------|
| 6mm   | Best | Not Bad | NG NG |
| 8mm   | Best | Best    | Good  |
| 8.5mm | Best | Best    | Best  |

| Size  | Figure | Product                | Rubber