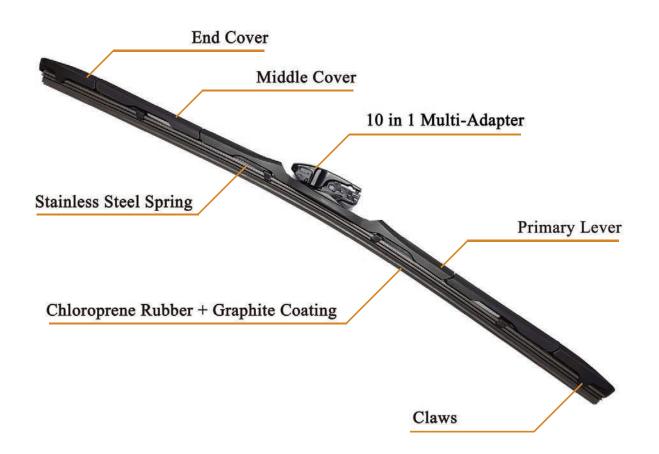

### Multi adapter for ALL GOS Spring, Beam and Hybrid Blades

# GOS - Multi Adapter