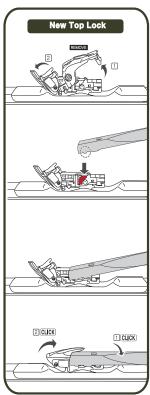

| 19" | 20" | 21" | 22" | 23" | 24" | 25" | 26" | 27" | 28" |
|-----|-----|-----|-----|-----|-----|-----|-----|-----|-----|-----|-----|-----|-----|-----|-----|-----|-----|-----|
| 6   | 8   | 8   | 10  | 10  | 12  | 12  | 14  | 14  | 16  | 16  | 18  | 18  | 20  | 20  | 22  | 22  | 24  | 24  |





# Global Original Standard Wiper Blade

### GCB II, III - Conventional Blade



20" 22" Size 12" 13" 14" 15" 16" 17" 18" 19" 21" 23" 24" 26" 28"



## Global Original Standard Wiper Blade

# GSB - OE Euro Spring blade











Covers 13 different arm applications with 5 adapters

### Global Original Standard Wiper Blade

### OE Adapters



















### Multi adapter for ALL GOS Spring, Beam and Hybrid Blades











# Global Original Standard Wiper Blade

# GOS - Multi Adapter













# Global Original Standard Wiper Blade

# **Premium Rubber** Robust Structure

| Standard Arm Pressure |      |  |  |  |  |  |
|-----------------------|------|--|--|--|--|--|
| 350mm                 | 490g |  |  |  |  |  |
| 400mm                 | 560g |  |  |  |  |  |
| 450mm                 | 630g |  |  |  |  |  |
| 500mm                 | 700g |  |  |  |  |  |
| 550mm                 | 770g |  |  |  |  |  |
| 600mm                 | 840g |  |  |  |  |  |
| 650mm                 | 910g |  |  |  |  |  |
| 700mm                 | 980g |  |  |  |  |  |

|       | 700g | 800g    | 900g  |
|-------|------|---------|-------|
| 6mm   | Best | Not Bad | NG NG |
| 8mm   | Best | Best    | Good  |
| 8.5mm | Best | Best    | Best  |

| Size  | Figure | Product                | Rubber