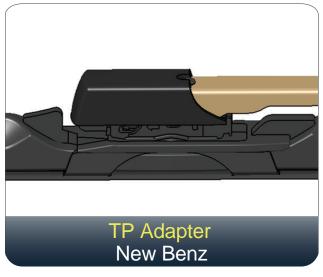

# GSB - OE Euro Spring blade

Covers 13 different arm applications with 5 adapters

### OE Adapters