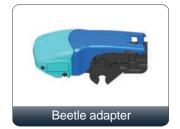

### GSB - Spring Blade Beetle Adapter

| Size | 12" 1 | 13"  14 | ." 15" | 16" | 17" | 18" | 19" | 20" | 21" | 22" | 23" | 24" | 26" | 28" |
|------|-------|---------|--------|-----|-----|-----|-----|-----|-----|-----|-----|-----|-----|-----|
|------|-------|---------|--------|-----|-----|-----|-----|-----|-----|-----|-----|-----|-----|-----|