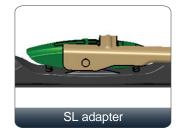

Best Japanese Rubber Manufacturer)                 | 4 |

#### The Number of Claws on Structure

| 10" | 11" | 12" | 13" | 14" | 15" | 16" | 17" | 18" | 19" | 20" | 21" | 22" | 23" | 24" | 25" | 26" | 27" | 28" |
|-----|-----|-----|-----|-----|-----|-----|-----|-----|-----|-----|-----|-----|-----|-----|-----|-----|-----|-----|
| 6   | 8   | 8   | 10  | 10  | 12  | 12  | 14  | 14  | 16  | 16  | 18  | 18  | 20  | 20  | 22  | 22  | 24  | 24  |





# Global Original Standard Wiper Blade

### GCB II, III - Conventional Blade



20" 22" Size 12" 13" 14" 15" 16" 17" 18" 19" 21" 23" 24" 26" 28"



## Global Original Standard Wiper Blade

# GSB - OE Euro Spring blade











Covers 13 different arm applications with 5 adapters

### Global Original Standard Wiper Blade

### OE Adapters



















### Multi adapter for ALL GOS Spring, Beam and Hybrid Blades











# Global Original Standard Wiper Blade

# GOS - Multi Adapter













# Global Original Standard Wiper Blade

# **Premium Rubber** Robust Structure

| Standard Arm Pressure |      |  |  |  |  |  |
|-----------------------|------|--|--|--|--|--|
| 350mm                 | 490g |  |  |  |  |  |
| 400mm                 | 560g |  |  |  |  |  |
| 450mm                 | 630g |  |  |  |  |  |
| 500mm                 | 700g |  |  |  |  |  |
| 550mm                 | 770g |  |  |  |  |  |
| 600mm                 | 840g |  |  |  |  |  |
| 650mm                 | 910g |  |  |  |  |  |
| 700mm                 | 980g |  |  |  |  |  |

|       | 700g | 800g    | 900g  |
|-------|------|---------|-------|
| 6mm   | Bes