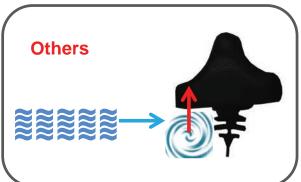

---|-----|-----|-----|-----|-----|-----|-----|-----|-----|-----|-----|
|------|-------|---------|--------|-----|-----|-----|-----|-----|-----|-----|-----|-----|-----|-----|



Low profile frame reduces wind lift and ensures consistent wiper pressure

Unique & SLIM wiper structure

Patented point-bended rail spring ensures maximum windshield contact

 $\frac{2}{3}$ 

Premium Japanese Fukoku Rubber (World's best rubber manufacturer)



### Special Point Bending

Patented point-bended rail spring ensures maximum windshield contact Hidden bending technology gives arm pressure over 70 pressure points

### Global Original Standard Wiper Blade

### GSB - Spring Blade Apache & Tail Adapter



### GSB - Spring Blade Classic Adapter (U-Hook)



#### GOS's Slimmest design is strong for Wind-lift.





# Global Original Standard Wiper Blade

# GUB - Hybrid Blade Classic Adapter (U-Hook)





| The slimmest Hybrid wiper blade                                      | 1 |
|----------------------------------------------------------------------|---|
| 500,000 cycles Superior Wipers                                       | 2 |
| Multiple pressure arms to distribute streak free wiping              | 3 |
| Premium Fukoku Rubber (World's<br>Best Japanese Rubber Manufacturer) | 4 |

### Global Original Standard Wiper Blade

## GUB I, II - Hybrid Blade Apache + Tail





# Global Original Standard Wiper Blade

### GHB - Beam Blade



| Additional flex joints ensure maximum windshield contact and even wiping pressure | 1 |
|-----------------------------------------------------------------------------