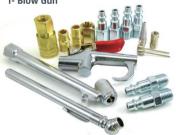

#### **D-17 17PC. Air Compressor Accessories**

• Contents:

- 1- Air Gauge 1-Air Chuck 1-1/4" NPT (F) Coupler 4-1/4" NPT (M) Plugs
- 2- 1/4" NPT (F) Plugs 1- Female Coupling
- 2- Male Couplings 2- Inflation Nozzles
- 1- Safety Nozzle 1- Tapered Nozzle
- 1- Blow Gun

### 498367 12PC. Accessory Kit

- Contents:
- 2-1/4"NPT Male Industrial Plugs 1-1/4"NPT Female Industrial Plug
- 1-1/4"NPT Female Industrial Coupler
- 1-Tire Gauge
- 1-Air Blow Gun
- 1-Air Chuck

1-Blow Gun Safety Nozzle 1-Inflation Needles **1-Blow Gun Tapered Nozzle** 1-Teflon Tape 1-1/4" x 25ft. Coil Air Hose