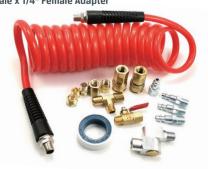

#### • Contents:

3-1/4"NPT Male Industrial Plugs 1-1/4"NPT Female Industrial Plug 2-1/4"NPT Female Universal Couplers 1-1/4" Inline Ball Valve 1-3600 Swivel Connector 1-3/8" x 1/4"Female Adapter 1-3/8" Male x 1/4" Female Adapter

1-1/4" Female T-Connector 1-1/4" Male Plug 1-1/4" x 1/4" Male Connector 1-1/4" x 1/4" Female Connector 1-Teflon Tape 1-3/8" x 15ft. Coil Air Hose