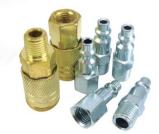

#### **Universal Couplers**

• This coupler can be used with Tru-Flate, Industrial/Milton and Aro Design plugs. It eliminates confusion among designs. Quality, deluxe "push to connect" style makes coupling quick and easy. Heavy duty metal construction means longer life. Unique tubular valve construction allows greater air flow

#### SPC-14M/F 1/4" Universal Safety Coupler

- Universal for Automotive and Industrial Plugs
- Unique two-step safety design reduces air
- pressure when disconnect coupler & plug also avoids any possible injury to the operator
- 1/4" NPT Male/Female

This coupler can be used with Tru-Flate, Industrial/Milton and Orion Design plugs.