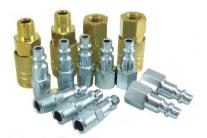

#### **D-07 7PC. Industrial Type** 1/4" Coupler and Plug Kit

• Contents: 1-1/4"NPT Female Coupler 1-1/4"NPT Male Coupler 3-1/4"NPT Male Plugs

2-1/4"NPT Female Plugs

#### **D-14 14PC. Industrial Type** 1/4" Coupler and Plug Kit

• Contents: 2-1/4"NPT Female Couplers 2-1/4"NPT Male Couplers 6-1/4"NPT Male Plugs 4-1/4"NPT Female Plugs