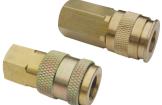

#### **Universal Couplers**

• This coupler can be used with Tru-Flate, Industrial/Milton and Aro Design plugs. It eliminates confusion among designs. Quality, deluxe "push to connect" style makes coupling quick and easy. Heavy duty metal construction means longer life. Unique tubular valve construction allows greater air flow

This coupler can be used with Tru-Flate, Industrial/Milton and Orion Design plugs.