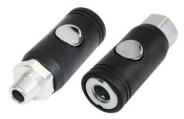

#### SPC-14M/F 1/4" Universal Safety Coupler

- Universal for Automotive and Industrial Plugs
- Unique two-step safety design reduces air
- pressure when disconnect coupler & plug also avoids any possible injury to the operator
- 1/4" NPT Male/Female