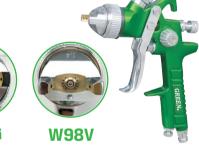

s to prevent leak



- · Suitable for low viscosity paints, lacquers, enamels, stains and urethanes
- · Coated aluminum body and removable air diffuser for easy cleaning
- Ergonomic knobs for precise control of fluid, air flow and spray pattern
- Lightweight aluminum construction
- Long-life seals



### D98V-CY **Limited Edition of Color Printing Pistol**



**D97V-CY** Limited Edition of **Color Printing Pistol** 



- High volume, low pressure design in high transfer efficiency to save paint up to 25%, reduce overspray and protect environment
- Perfect atomization used for auto and particle size
- Filter removes dirt particles from paint preventing defects
- Pattern/Material/Air adjustment controls
- 600cc plastic cup allows viewing of paint fluid level



W98G High Pressure Air Cap





## H4850

#### **Gravity Feed Composite HVLP Spray Gun**

- Very unique and low weight composite housing with solvent resistance design
- High volume, low pressure design in high transfer efficiency to save paint up to 25%, reduce overspray and protect environment
- 600cc plastic cup allows observing of paint fluid level
- Precisely machined brass spray cap for perfect pattern and atomization performance
- Stainless steel & needles for ultimate reliability



- High volume, low pressure design in high transfer efficiency to save paint up to 25%, reduce overspray and protect environment
- 600cc plastic cup allows observing of paint fluid level
- · Precisely machined brass spray cap for perfect pattern and atomization performance
- Stainless steel & needles for ultimate reliability