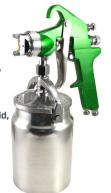

### **D98V-G HVLP Gravity Feed Spray Gun**

- Ergonomic knobs for precise control of fluid, air flow and spray pattern
- Coated aluminum body with removable fluid nozzle and air diffuser for easy cleaning
- Lightweight aluminum construction for balanced handling and reduced fatigue
- Enhanced air distribution for better paint atomization and less overspray
- Long-life seals to prevent leak

- · Suitable for low viscosity paints, lacquers, enamels, stains and urethanes
- · Coated aluminum body and removable air diffuser for easy cleaning
- Ergonomic knobs for precise control of fluid, air flow and spray pattern
- Lightweight aluminum construction
- Long-life seals