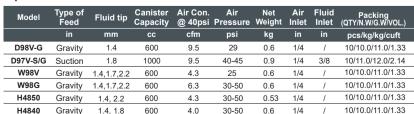

### **D98V-G HVLP Gravity Feed Spray Gun**

- Ergonomic knobs for precise control of fluid, air flow and spray pattern
- Coated aluminum body with removable fluid nozzle and air diffuser for easy cleaning
- Lightweight aluminum construction for balanced handling and reduced fatigue
- Enhanced air distribution for better paint atomization and less overspray
- Long-life seals to prevent leak

- · Suitable for low viscosity paints, lacquers, enamels, stains and urethanes
- · Coated aluminum body and removable air diffuser for easy cleaning
- Ergonomic knobs for precise control of fluid, air flow and spray pattern
- Lightweight aluminum construction
- Long-life seals

### D98V-CY **Limited Edition of Color Printing Pistol**

**D97V-CY** Limited Edition of **Color Printing Pistol** 

- High volume, low pressure design in high transfer efficiency to save paint up to 25%, reduce overspray and protect environment
- Perfect atomization used for auto and particle size
- Filter removes dirt particles from paint preventing defects
- Pattern/Material/Air adjustment controls
- 600cc plastic cup allows viewing of paint fluid level

W98G High Pressure Air Cap

#### **Gravity Feed Composite HVLP Spray Gun**

- Very unique and low weight composite housing with solvent resistance design
- High volume, low pressure design in high transfer efficiency to save paint up to 25%, reduce overspray and protect environment
- 600cc plastic cup allows observing of paint fluid level
- Precisely machined brass spray cap for perfect pattern and atomization performance
- Stainless steel & needles for ultimate reliability

- High volume, low pressure design in high transfer efficiency to save paint up to 25%, reduce overspray and protect environment
- 600cc plastic cup allows observing of paint fluid level
- · Precisely machined brass spray cap for perfect pattern and atomization performance
- Stainless steel & needles for ultimate reliability