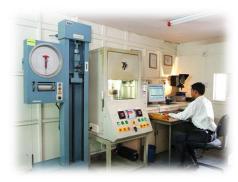

| Vulcanizing Press Quantity     | 18 pieces.             |
|--------------------------------|------------------------|
| Sheet Metal Presses            | 12 pieces.             |
| Number of Employees            | 91 employees.          |
| Employee Shifts                | 3 Shifts               |
| Factory Working Hours          | 24 Hrs. 6 days a week. |
| Quality Conformity Certificate | ISO 9001:2008          |
| Product Guarantee Period       | 1 year                 |
| Export                         | 100%                   |
| Domestic Market                | 0%                     |
| Mould Manufacturing            | On-site                |
| Metal Manufacturing            | On-site                |
| Rubber Processing              | On-site                |
| Pipe Processing                | On-site                |
| Rubber Testing                 | In house laboratory.   |