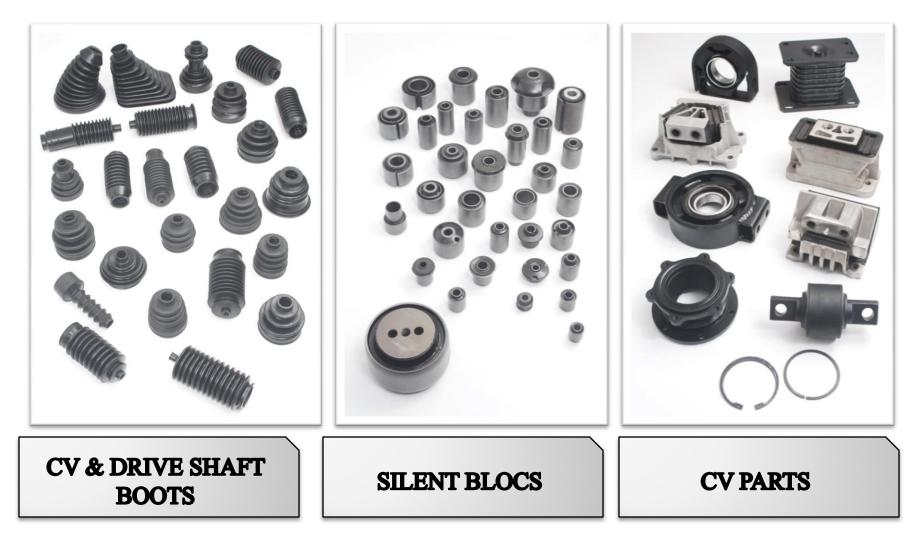

| On-site                |
| Rubber Testing                 | In house laboratory.   |





- Current factory was setup in 1999 and has a workable area of 40000 sq.ft
- Our products are exported to over 27 countries.
- Each part is manufactured in accordance with our industry standard and our quality control department conducts regular checks to ensure continual improvement at every level of the organization.



#### **Extensive Range in European & Japanese Truck & Trailer**



# HINO | ISUZU | IVECO | LANDROVER | MAN | MERCEDES MITSUBISHI | RENAULT | SCANIA VOLVO | TRAILER



#### **Extensive Range in European, French & Japanese Car's**



# FIAT | FORD | LADA | MAZDA | MERCEDES NISSAN | OPEL | PEUGEOT | RENAULT TOYOTA | VOLKSWAGON



# **OUR PRODUCTS**





# **OUR PRODUCTS**





## **OUR PRODUCTS**





MANUFACTURE AND EXPORT OF AUTOMOTIVE RUBBER PARTS

This certificate may be found on the ABS QE Website (www.abs-qe.com). For certificates issued in the People's Republic of China information may also be verified on the CNCA website (www.cnca.gov.cn).

Certificate No: Effective Date: Expiration Date: Revision Date: 53463 27 December 2015 14 September 2018 04 January 2016 Anginutua

Alex Weisselberg, President



Validity of this certificate is based on the periodic audits of the management system defined by the above scope and is contingent upon prompt, written notification to ABS Quality Evaluations, Inc. of significant changes to the management system or components thereof. ABS Quality Evaluations, Inc. 1685 Northchese Drive, Houston, TX 77060, U.S.A.

Validit