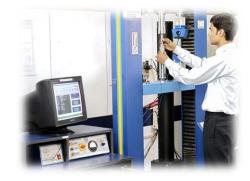

| Vulcanizing Press Quantity     | 18 pieces.             |
|--------------------------------|------------------------|
| Sheet Metal Presses            | 12 pieces.             |
| Number of Employees            | 91 employees.          |
| Employee Shifts                | 3 Shifts               |
| Factory Working Hours          | 24 Hrs. 6 days a week. |
| Quality Conformity Certificate | ISO 9001:2008          |
| Product Guarantee Period       | 1 year                 |
| Export                         | 100%                   |
| Domestic Market                | 0%                     |
| Mould Manufacturing            | On-site                |
| Metal Manufacturing            | On-site                |
| Rubber Processing              | On-site                |
| Pipe Processing                | On-site                |
| Rubber Testing                 | In house laboratory.   |