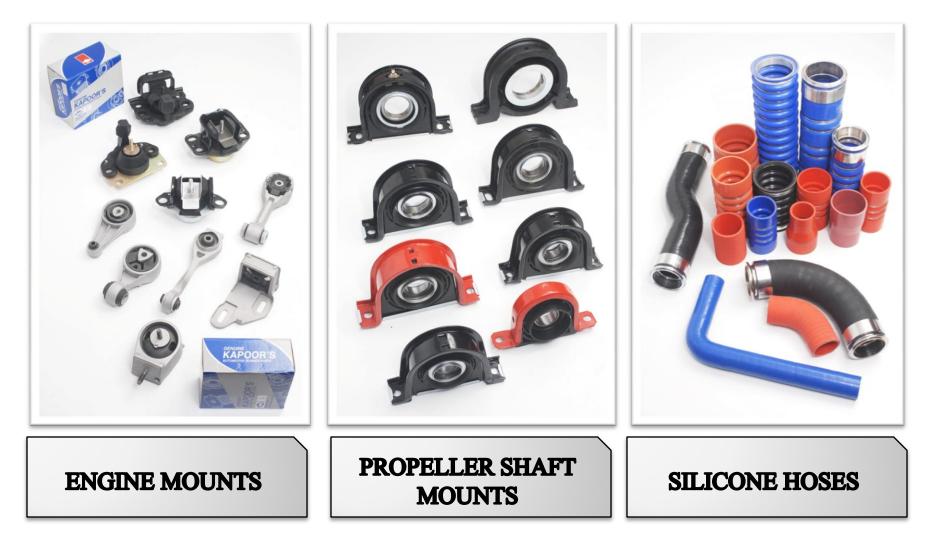

| Pipe Processing                | On-site                |
| Rubber Testing                 | In house laboratory.   |





- Current factory was setup in 1999 and has a workable area of 40000 sq.ft
- Our products are exported to over 27 countries.
- Each part is manufactured in accordance with our industry standard and our quality control department conducts regular checks to ensure continual improvement at every level of the organization.



#### **Extensive Range in European & Japanese Truck & Trailer**



# HINO | ISUZU | IVECO | LANDROVER | MAN | MERCEDES MITSUBISHI | RENAULT | SCANIA VOLVO | TRAILER



#### **Extensive Range in European, French & Japanese Car's**



# FIAT | FORD | LADA | MAZDA | MERCEDES NISSAN | OPEL | PEUGEOT | RENAULT TOYOTA | VOLKSWAGON



# **OUR PRODUCTS**





# **OUR PRODUCTS**





## **OUR PRODUCTS**





MANUFACTURE AND EXPORT OF AUTOMOTIVE RUBBER PARTS

This certificate may be found on the ABS QE Website (www.abs-qe.com). For certificates issued in the People's Republic of China information may also be verified on the CNCA website (www.cnca.gov.cn).

Certificate No: Effective Date: Expiration Date: Revision Date: 53463 27 December 2015 14 September 2018 04 January 2016 Anginutua

Alex Weisselberg, President



Validity of this certificate is based on the periodic audits of the management system defined by the above scope and is contingent upon prompt, written notification to ABS Quality Evaluations, Inc. of significant changes to the management system or components thereof. ABS Quality Evaluations, Inc. 1685 Northchese Drive, Houston, T