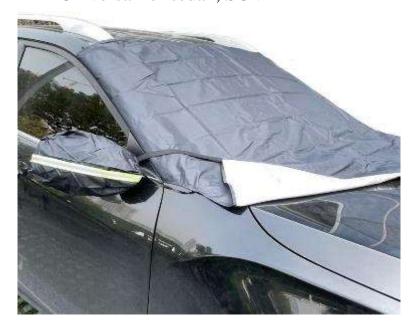

#### Car Windshield Sunshade Cover

- \*Material:PEVA aluminum foil+Spunlaced Cotton+Composite Cotton+Non-woven Lining
- \*Protect from sun, UV, rain, snow, dirt, scratch, bird dropping
- \*Two slaps into the door for windproof
- \*Two elastic strap down to the mirror
- \*Three hidden strong magnets to protect from blown up by the wind
- \*Length the cover to protect windscreen wiper from ice and sun
- \*Universal for sedan, SUV

- \*Material:210T with silver coated inside
- \*Protect from sun, UV, rain, snow, dirt, scratch, bird dropping
- \*One strap with buckle inside car for windproof
- \*Mirror pockets for protection
- \*Elastic with hook for windproof
- \*Three hidden strong magnets to protect from blown up by the wind
- \*Length the cover to protect windscreen wiper from ice and sun
- \*Universal for sedan, SUV