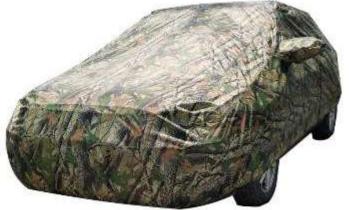

## Outdoor 4-layers Non-woven Car Cover

- \*Material: 160gsm 4-layers Non-woven
- \*Breathable, water resistant and UV protection
- \*Double stitched hems for strength & long life
- \*Bottom straps with buckle for security and windproof
- \*Side panel eyelets included for optional locking kit
- \*Elastic hem in front and rear for custom fit
- \*Against dirt,dust,ice,UV and scratches
- \*logo print available