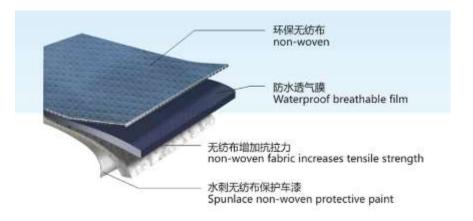

## Outdoor 4-layers Non-woven Car Cover

- \*Material: 160gsm 4-layers Non-woven
- \*Breathable, water resistant and UV protection
- \*Double stitched hems for strength & long life
- \*Bottom straps with buckle for security and windproof
- \*Side panel eyelets included for optional locking kit
- \*Elastic hem in front and rear for custom fit
- \*Against dirt,dust,ice,UV and scratches
- \*logo print available