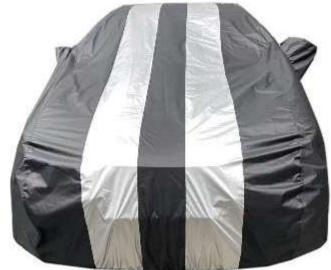

#### Indoor Use Super Stretch Car Cover

- \*Material: 180gsm super stretch fabric with soft fleece inside protect the car paint
- \*The cover stretches in all directions can show the contour of the cars perfectly
- \*Breathable, protect from dirt and dust
- \*Elastic bottom hem for quick custom fit
- \*Color: red,blue,black,green,silver grey and customized colors
- \*Luxury looks,for indoor use,logo print available

#### Indoor Satin Car Cover

- \*Material: 160gsm smooth and shiny fabric with soft fleece inside
- \*Tailor-made to the exaxt specifications of your vecle's model and size
- \*Breathable, protect from dirt and dust
- \*Elastic bottom hem for quick custom fit
- \*Color: red,blue,black,green,silver grey and customized colors
- \*Luxury looks,for indoor use,logo print available