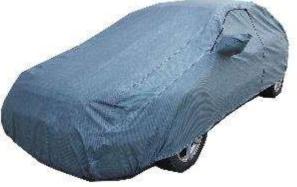

## Outdoor 4-layers Non-woven Car Cover

- \*Material: 160gsm 4-layers Non-woven
- \*Breathable, water resistant and UV protection
- \*Double stitched hems for strength & long life
- \*Bottom straps with buckle for security and windproof
- \*Side panel eyelets included for optional locking kit
- \*Elastic hem in front and rear for custom fit
- \*Against dirt,dust,ice,UV and scratches
- \*logo print available