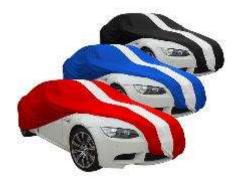

#### Indoor Use Super Stretch Car Cover

- \*Material: 180gsm super stretch fabric with soft fleece inside protect the car paint
- \*The cover stretches in all directions can show the contour of the cars perfectly
- \*Breathable, protect from dirt and dust
- \*Elastic bottom hem for quick custom fit
- \*Color: red,blue,black,green,silver grey and customized colors
- \*Luxury looks,for indoor use,logo print available

#### Indoor Satin Car Cover

- \*Material: 160gsm smooth and shiny fabric with soft fleece inside
- \*Tailor-made to the exaxt specifications of your vecle's model and size
- \*Breathable, protect from dirt and dust
- \*Elastic bottom hem for quick custom fit
- \*Color: red,blue,black,green,silver grey and customized colors
- \*Luxury looks,for indoor use,logo print available