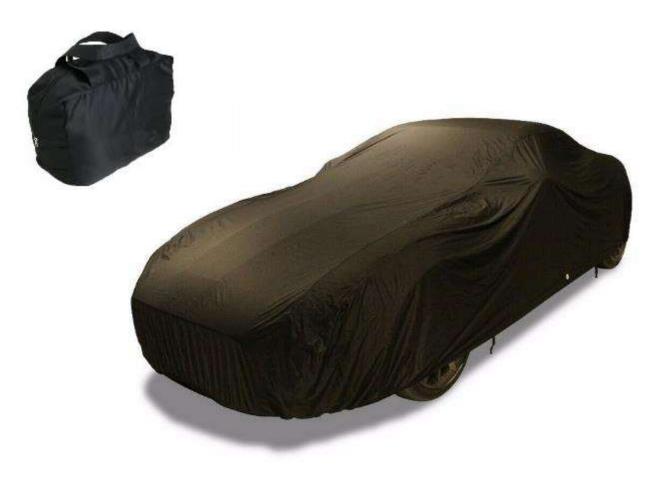

#### Indoor Use Super Stretch Car Cover

- \*Material: 180gsm super stretch fabric with soft fleece inside protect the car paint
- \*The cover stretches in all directions can show the contour of the cars perfectly
- \*Breathable, protect from dirt and dust
- \*Elastic bottom hem for quick custom fit
- \*Color: red,blue,black,green,silver grey and customized colors
- \*Luxury looks,for indoor use,logo print available