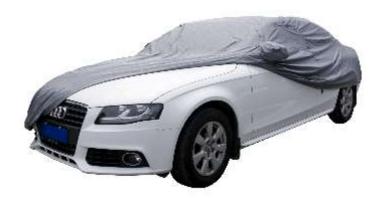

#### Indoor Satin Car Cover

- \*Material: 160gsm smooth and shiny fabric with soft fleece inside
- \*Tailor-made to the exaxt specifications of your vecle's model and size
- \*Breathable, protect from dirt and dust
- \*Elastic bottom hem for quick custom fit
- \*Color: red,blue,black,green,silver grey and customized colors
- \*Luxury looks,for indoor use,logo print available