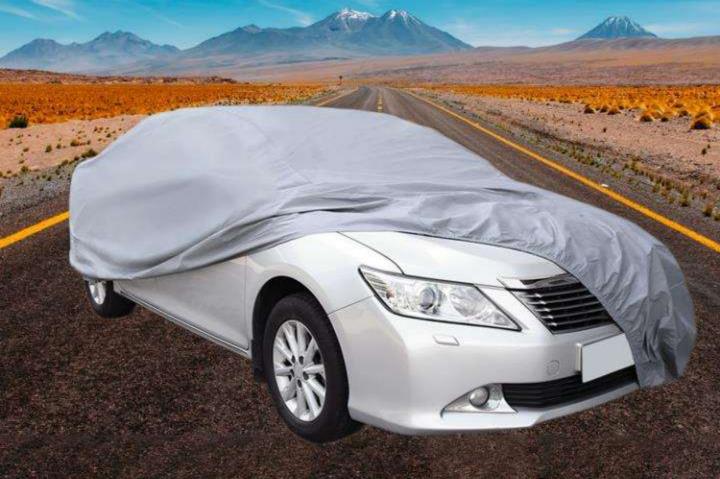

## Outdoor Polyester Car Cover

- \*Material: 170T polyester, 190T polyester, 210D heavy duty, 300D heavy duty
- \*Waterproof, protect from rain, snow, UV, dirt, bird dropping and scratches.
- \*Double stitched hems for strength & long life
- \*Bottom straps with buckle for security and windproof
- \*Elastic hem in front and rear for custom fit

\*Zipper door, mirror pocket design available

\*Logo print available