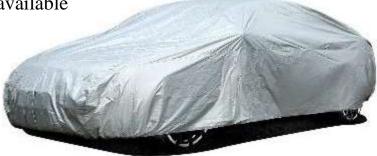

## Outdoor Polyester Car Cover

- \*Material: 170T polyester, 190T polyester, 210D heavy duty, 300D heavy duty
- \*Waterproof, protect from rain, snow, UV, dirt, bird dropping and scratches.
- \*Double stitched hems for strength & long life
- \*Bottom straps with buckle for security and windproof
- \*Elastic hem in front and rear for custom fit

\*Zipper door, mirror pocket design available

\*Logo print available