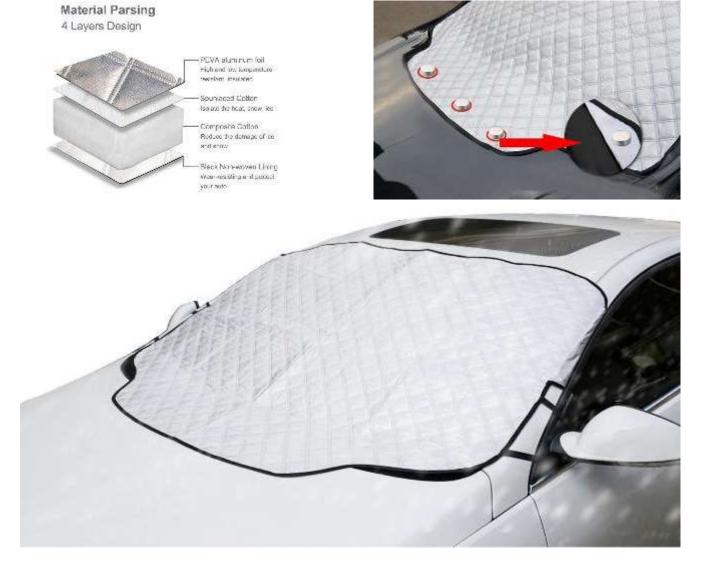

#### Car Windshield Sunshade Cover

- \*Material:PEVA aluminum foil+Spunlaced Cotton+Composite Cotton+Non-woven Lining
- \*Protect from sun, UV, rain, snow, dirt, scratch, bird dropping
- \*Two slaps into the door for windproof
- \*Two elastic strap down to the mirror
- \*Three hidden strong magnets to protect from blown up by the wind
- \*Length the cover to protect windscreen wiper from ice and sun
- \*Universal for sedan, SUV

- \*Material:210T with silver coated inside
- \*Protect from sun, UV, rain, snow, dirt, scratch, bird dropping
- \*One strap with buckle inside car for windproof
- \*Mirror pockets for protection
- \*Elastic with hook for windproof
- \*Three hidden strong magnets to protect from blown up by the wind
- \*Length the cover to protect windscreen wiper from ice and sun
- \*Universal for sedan, SUV