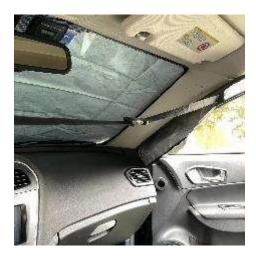

#### Car Windshield Sunshade Cover

- \*Material:PEVA aluminum foil+Spunlaced Cotton+Composite Cotton+Non-woven Lining
- \*Protect from sun, UV, rain, snow, dirt, scratch, bird dropping
- \*Two slaps into the door for windproof
- \*Two elastic strap down to the mirror
- \*Three hidden strong magnets to protect from blown up by the wind
- \*Length the cover to protect windscreen wiper from ice and sun
- \*Universal for sedan, SUV

- \*Material:210T with silver coated inside
- \*Protect from sun, UV, rain, snow, dirt, scratch, bird dropping
- \*One strap with buckle inside car for windproof
- \*Mirror pockets for protection
- \*Elastic with hook for windproof
- \*Three hidden strong magnets to protect from blown up by the wind
- \*Length the cover to protect windscreen wiper from ice and sun
- \*Universal for sedan, SUV