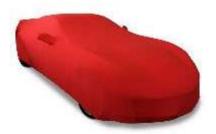

#### Indoor Use Super Stretch Car Cover

- \*Material: 180gsm super stretch fabric with soft fleece inside protect the car paint
- \*The cover stretches in all directions can show the contour of the cars perfectly
- \*Breathable, protect from dirt and dust
- \*Elastic bottom hem for quick custom fit
- \*Color: red,blue,black,green,silver grey and customized colors
- \*Luxury looks,for indoor use,logo print available

#### Indoor Satin Car Cover

- \*Material: 160gsm smooth and shiny fabric with soft fleece inside
- \*Tailor-made to the exaxt specifications of your vecle's model and size
- \*Breathable, protect from dirt and dust
- \*Elastic bottom hem for quick custom fit
- \*Color: red,blue,black,green,silver grey and customized colors
- \*Luxury looks,for indoor use,logo print available