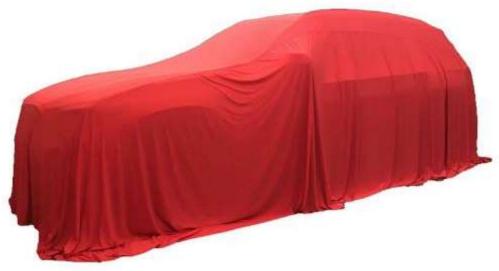

#### Indoor Use Super Stretch Car Cover

- \*Material: 180gsm super stretch fabric with soft fleece inside protect the car paint
- \*The cover stretches in all directions can show the contour of the cars perfectly
- \*Breathable, protect from dirt and dust
- \*Elastic bottom hem for quick custom fit
- \*Color: red,blue,black,green,silver grey and customized colors
- \*Luxury looks,for indoor use,logo print available