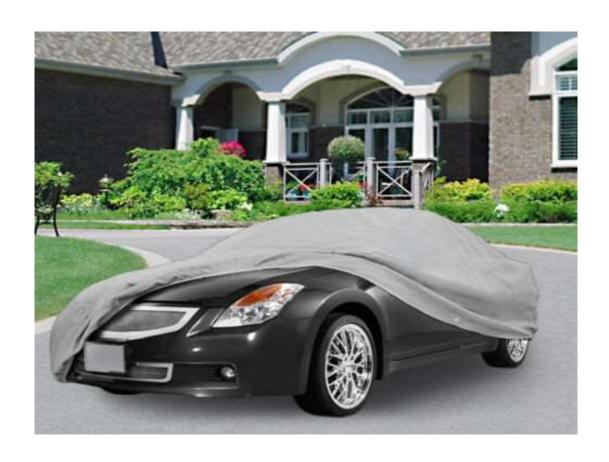

#### Indoor Use Super Stretch Car Cover

- \*Material: 180gsm super stretch fabric with soft fleece inside protect the car paint
- \*The cover stretches in all directions can show the contour of the cars perfectly
- \*Breathable, protect from dirt and dust
- \*Elastic bottom hem for quick custom fit
- \*Color: red,blue,black,green,silver grey and customized colors
- \*Luxury looks,for indoor use,logo print available

#### Indoor Satin Car Cover

- \*Material: 160gsm smooth and shiny fabric with soft fleece inside
- \*Tailor-made to the exaxt specifications of your vecle's model and size
- \*Breathable, protect from dirt and dust
- \*Elastic bottom hem for quick custom fit
- \*Color: red,blue,black,green,silver grey and customized colors
- \*Luxury looks,for indoor use,logo print available