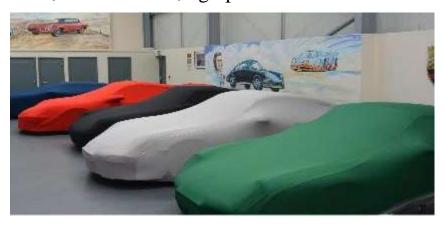

#### Indoor Use Super Stretch Car Cover

- \*Material: 180gsm super stretch fabric with soft fleece inside protect the car paint
- \*The cover stretches in all directions can show the contour of the cars perfectly
- \*Breathable, protect from dirt and dust
- \*Elastic bottom hem for quick custom fit
- \*Color: red,blue,black,green,silver grey and customized colors
- \*Luxury looks,for indoor use,logo print available

#### Indoor Satin Car Cover

- \*Material: 160gsm smooth and shiny fabric with soft fleece inside
- \*Tailor-made to the exaxt specifications of your vecle's model and size
- \*Breathable, protect from dirt and dust
- \*Elastic bottom hem for quick custom fit
- \*Color: red,blue,black,green,silver grey and customized colors
- \*Luxury looks,for indoor use,logo print available