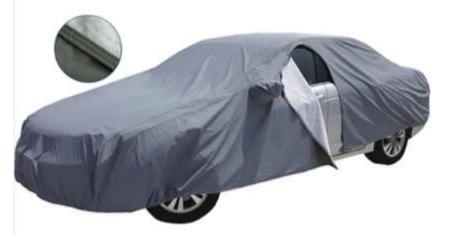

#### **Reveal Car Cover**

- \*Material: 160gsm smooth and shiny fabric with soft fleece inside
- \*Tailor-made to the exaxt specifications of your vecle's model and size
- \*Breathable,protect from dirt and dust
- \*Hemming for edge
- \*Color: red,blue,black,green,silver grey and customized colors
- \*Luxury looks,for indoor use,logo print available
- \*Indoor Luxury Showroom Exhibition