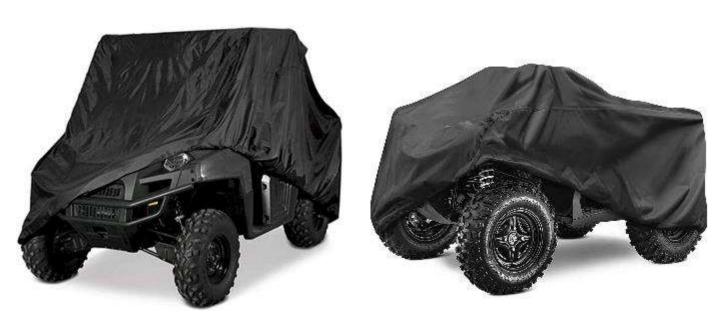

# ATV/UTV Cover

- \*Material: 300D heavy duty, 600D heavy duty
- \*Waterproof, protect from rain, snow, UV, dirt, bird dropping and scratches.
- \*Double stitched hems for strength & long life
- \*Bottom straps with buckle for security and windproof
- \*Elastic hem in front and rear for custom fit
- \*Logo print available
- \*Customized color and size