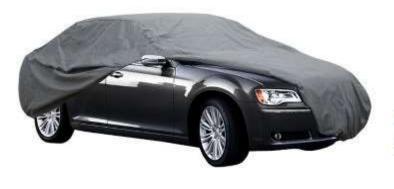

## Outdoor Polyester Car Cover

- \*Material: 170T polyester, 190T polyester, 210D heavy duty, 300D heavy duty
- \*Waterproof, protect from rain, snow, UV, dirt, bird dropping and scratches.
- \*Double stitched hems for strength & long life
- \*Bottom straps with buckle for security and windproof
- \*Elastic hem in front and rear for custom fit