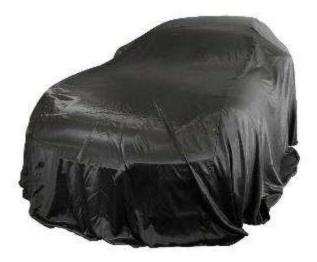

#### Indoor Satin Car Cover

- \*Material: 160gsm smooth and shiny fabric with soft fleece inside
- \*Tailor-made to the exaxt specifications of your vecle's model and size
- \*Breathable, protect from dirt and dust
- \*Elastic bottom hem for quick custom fit
- \*Color: red,blue,black,green,silver grey and customized colors
- \*Luxury looks,for indoor use,logo print available

#### **Reveal Car Cover**

- \*Material: 160gsm smooth and shiny fabric with soft fleece inside
- \*Tailor-made to the exaxt specifications of your vecle's model and size
- \*Breathable,protect from dirt and dust
- \*Hemming for edge
- \*Color: red,blue,black,green,silver grey and customized colors
- \*Luxury looks,for indoor use,logo print available
- \*Indoor Luxury Showroom Exhibition