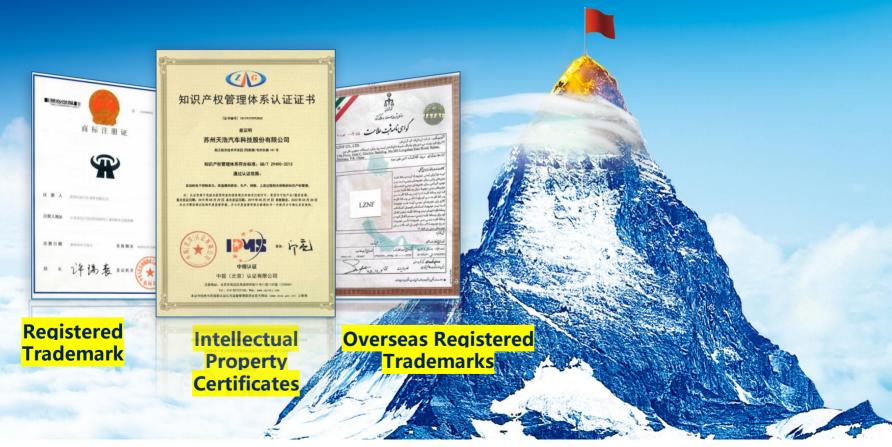

#### High-tech Enterprises

#### 认证证书

兹证明

苏州天浩汽车科技股份有限公司

经NSF-ISR评估,已建立的质量管理体系符合如下标准:

#### IATF 16949:2016

认证范围: 发动机电子控制单元和发动机防盗器的设计和制造

删减:

 IATF 证书编号:
 0395871

 证书编号:
 C0650086-TS1

 证书编发日期:
 23-MAR-2023

 注册日期:
 23-APR-2021

 到期日期\*:
 22-APR-2024

0000

员单位

Strong R&D strength, has obtained dozens of patent authorization certificates

Software copyright registration certificate