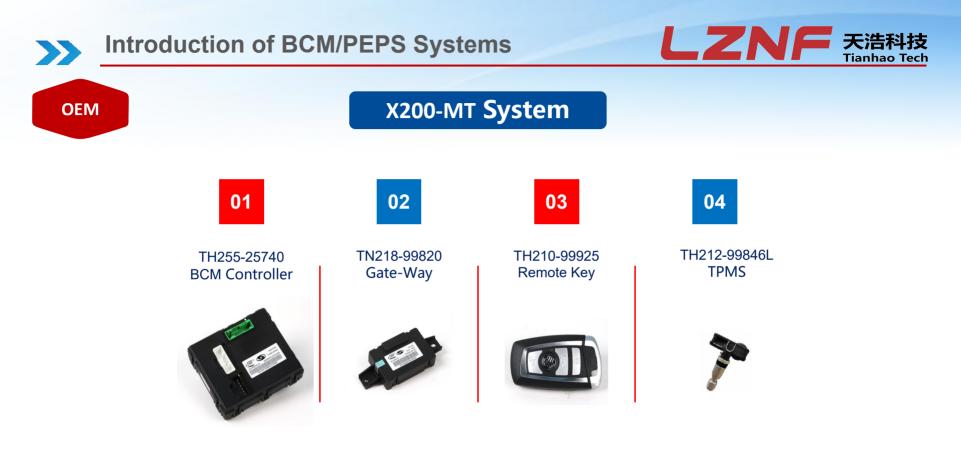

The body control system includes body controller, gateway, start-stop switch, steering column lock, remote key, tire pressure sensor and various antennas.

Tianhao has customized several systems for our customers and our products and services are highly recognized by our customers.