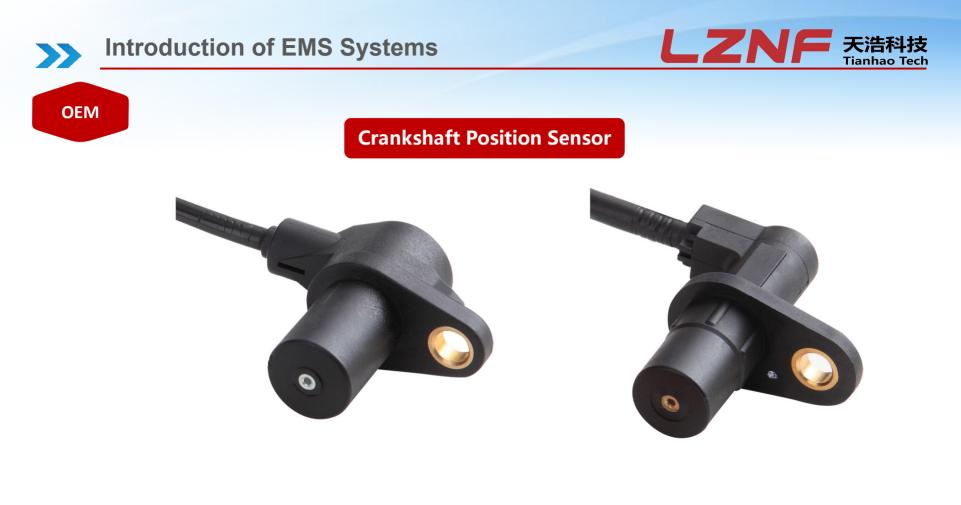

# PART Product Introduction

Tianhao has started the OEM business since 2010, supplying a range of products such as engine electronic control units, fuel injectors, oxygen sensors, temperature and pressure sensors, camshaft position sensors, crankshaft position sensors, vibration sensors, car alarms and so on; up to now, Tianhao has supplied millions of such products. Our products and services are highly recognized by our customers.

#### OEM