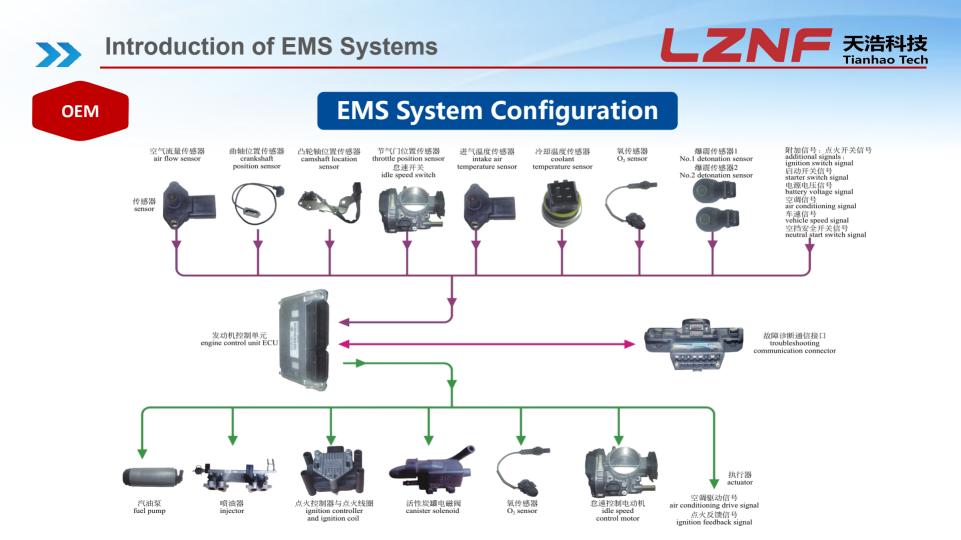

# PART Product Introduction

Tianhao has started the OEM business since 2010, supplying a range of products such as engine electronic control units, fuel injectors, oxygen sensors, temperature and pressure sensors, camshaft position sensors, crankshaft position sensors, vibration sensors, car alarms and so on; up to now, Tianhao has supplied millions of such products. Our products and services are highly recognized by our customers.