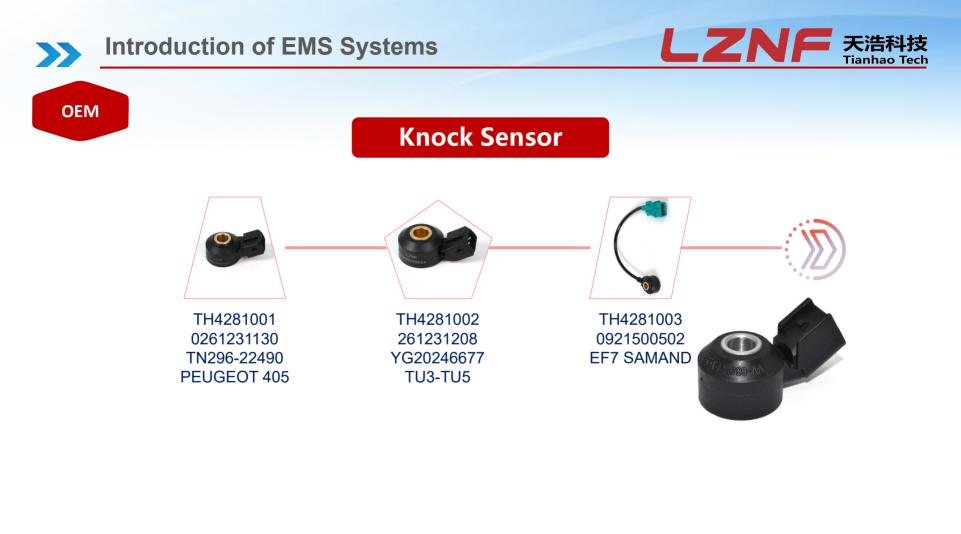

# PART Product Introduction

Tianhao has started the OEM business since 2010, supplying a range of products such as engine electronic control units, fuel injectors, oxygen sensors, temperature and pressure sensors, camshaft position sensors, crankshaft position sensors, vibration sensors, car alarms and so on; up to now, Tianhao has supplied millions of such products. Our products and services are highly recognized by our customers.

| Oxygen Sensor                             | Fuel Injector                               | Crankshaft Position<br>Sensor             | Camshaft Position Sensor   |
|-------------------------------------------|---------------------------------------------|-------------------------------------------|----------------------------|
| Intake<br>Pressure/Temperature<br>Sensor  | ТМАР                                        | ABS Sensor                                | Coolant Temperature Sensor |
| Knock Sensor                              | Thermostat                                  | Stepper Motor                             | Oil Pressure Sensor        |
| Level sensors (coolant, glass water, oil) | Speed Sensor                                | Air Flow Sensor                           | TPMS                       |
| Steering Angle Sensor                     | Airlift Cable                               | Fuel Pump/Assembly                        | Electronic Throttle        |
| Turbocharger                              | Reversing Radar                             | Water spray motor                         | Wiper Motor                |
| Starter                                   | Alternators                                 | Automotive Air Conditioning<br>Compressor | power steering pump        |
| Ignition Coil                             | High-voltage ignition line                  | Distributor                               | Spark Plugs                |
| ignition switch                           | Door controls/steering wheel switches, etc. |                                           | Carbon Tank Solenoid Valve |
| accelerator pedal                         | VVT Solenoid Valve                          | horn                                      | Other parts                |