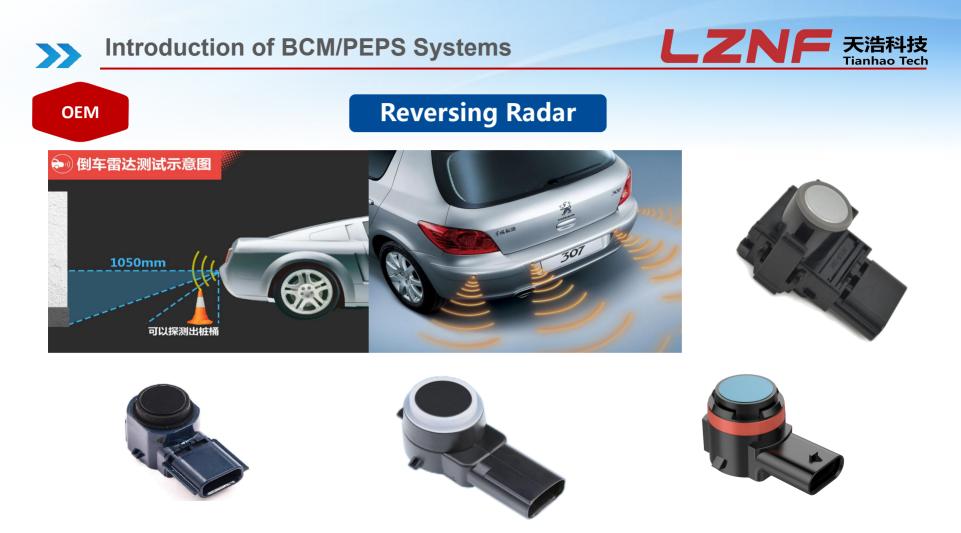

| Oxygen Sensor                             | Fuel Injector                               | Crankshaft Position<br>Sensor             | Camshaft Position Sensor   |
|-------------------------------------------|---------------------------------------------|-------------------------------------------|----------------------------|
| Intake<br>Pressure/Temperature<br>Sensor  | ТМАР                                        | ABS Sensor                                | Coolant Temperature Sensor |
| Knock Sensor                              | Thermostat                                  | Stepper Motor                             | Oil Pressure Sensor        |
| Level sensors (coolant, glass water, oil) | Speed Sensor                                | Air Flow Sensor                           | TPMS                       |
| Steering Angle Sensor                     | Airlift Cable                               | Fuel Pump/Assembly                        | Electronic Throttle        |
| Turbocharger                              | Reversing Radar                             | Water spray motor                         | Wiper Motor                |
| Starter                                   | Alternators                                 | Automotive Air Conditioning<br>Compressor | power steering pump        |
| Ignition Coil                             | High-voltage ignition line                  | Distributor                               | Spark Plugs                |
| ignition switch                           | Door controls/steering wheel switches, etc. |                                           | Carbon Tank Solenoid Valve |
| accelerator pedal                         | VVT Solenoid Valve                          | horn                                      | Other parts                |

| Steering Angle Sensor | Airlift Cable   | Fuel Pump/Assembly | Electronic Throttle |
|-----------------------|-----------------|--------------------|---------------------|
|                       |                 |                    |                     |
| Turbocharger          | Reversing Radar | Water spray motor  | Wiper Motor         |
|                       |                 |                    |                     |