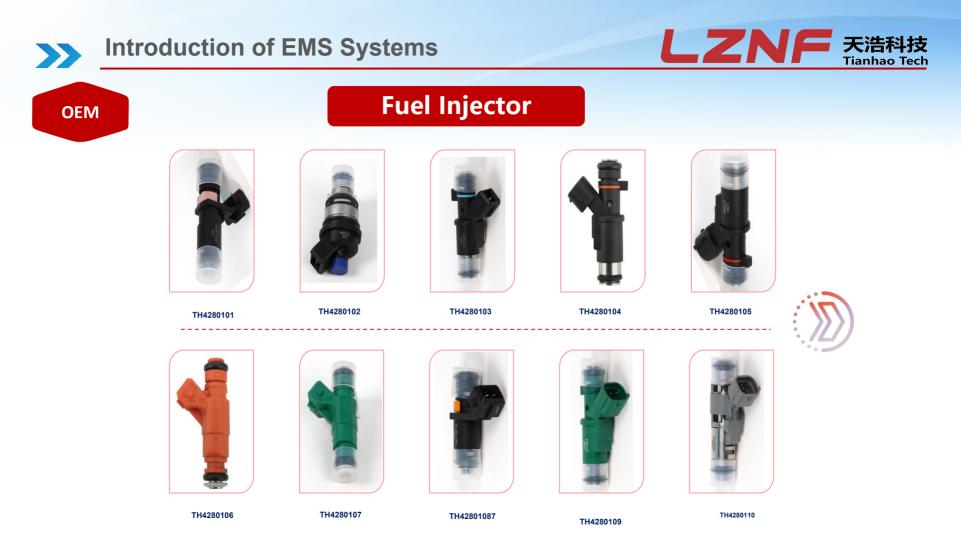

# PART Product Introduction

Tianhao has started the OEM business since 2010, supplying a range of products such as engine electronic control units, fuel injectors, oxygen sensors, temperature and pressure sensors, camshaft position sensors, crankshaft position sensors, vibration sensors, car alarms and so on; up to now, Tianhao has supplied millions of such products. Our products and services are highly recognized by our customers.

#### OEM