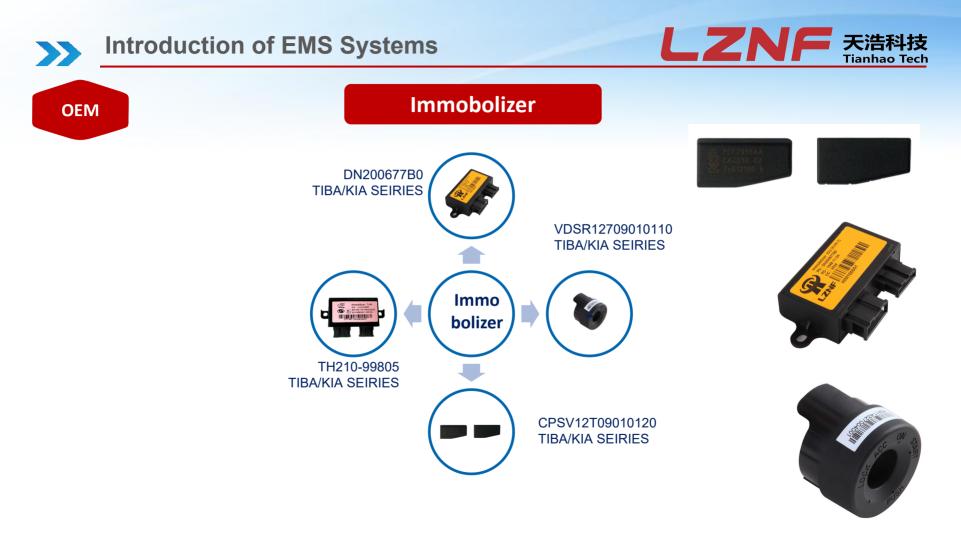

# PART Product Introduction

Tianhao has started the OEM business since 2010, supplying a range of products such as engine electronic control units, fuel injectors, oxygen sensors, temperature and pressure sensors, camshaft position sensors, crankshaft position sensors, vibration sensors, car alarms and so on; up to now, Tianhao has supplied millions of such products. Our products and services are highly recognized by our customers.

| Oxygen Sensor                             | Fuel Injector                               | Crankshaft Position<br>Sensor             | Camshaft Position Sensor   |
|-------------------------------------------|---------------------------------------------|-------------------------------------------|----------------------------|
| Intake<br>Pressure/Temperature<br>Sensor  | ТМАР                                        | ABS Sensor                                | Coolant Temperature Sensor |
| Knock Sensor                              | Thermostat                                  | Stepper Motor                             | Oil Pressure Sensor        |
| Level sensors (coolant, glass water, oil) | Speed Sensor                                | Air Flow Sensor                           | TPMS                       |
| Steering Angle Sensor                     | Airlift Cable                               | Fuel Pump/Assembly                        | Electronic Throttle        |
| Turbocharger                              | Reversing Radar                             | Water spray motor                         | Wiper Motor                |
| Starter                                   | Alternators                                 | Automotive Air Conditioning<br>Compressor | power steering pump        |
| Ignition Coil                             | High-voltage ignition line                  | Distributor                               | Spark Plugs                |
| ignition switch                           | Door controls/steering wheel switches, etc. |                                           | Carbon Tank Solenoid Valve |
| accelerator pedal                         | VVT Solenoid Valve                          | horn                                      | Other parts                |