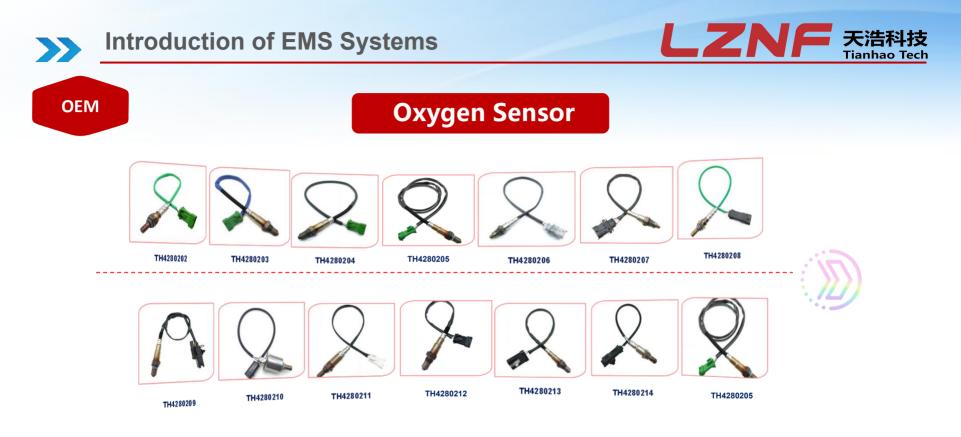

# PART Product Introduction

Tianhao has started the OEM business since 2010, supplying a range of products such as engine electronic control units, fuel injectors, oxygen sensors, temperature and pressure sensors, camshaft position sensors, crankshaft position sensors, vibration sensors, car alarms and so on; up to now, Tianhao has supplied millions of such products. Our products and services are highly recognized by our customers.

#### OEM