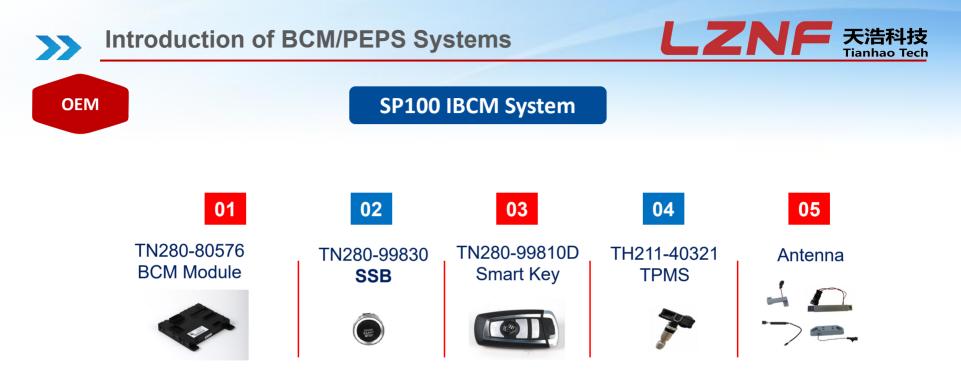

The body control system includes body controller, gateway, start-stop switch, steering column lock, remote key, tire pressure sensor and various antennas.

Tianhao has customized several systems for our customers and our products and services are highly recognized by our customers.