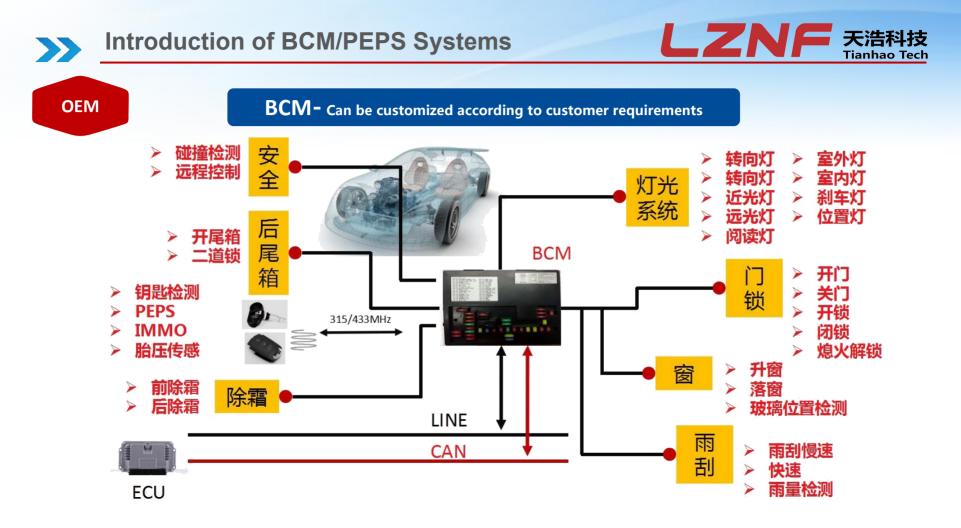

#### BCM

Starting from 2017, Tianhao launched body control system solutions, body controller as one of the important controllers of automotive body parts, with the continuous development of automotive electronic technology, the functions of the body controller are also increasing. In addition to the traditional light control, wiper control, car door lock control and other basic functions, but also added automatic wiper, engine anti-theft function, tire pressure monitoring and other functions, can continue to meet the people more and more safety, comfort and other aspects of the use of demand.

The body control system includes body controller, gateway, start-stop switch, steering column lock, remote key, tire pressure sensor and various antennas.

Tianhao has customized several systems for our customers and our products and services are highly recognized by our customers.