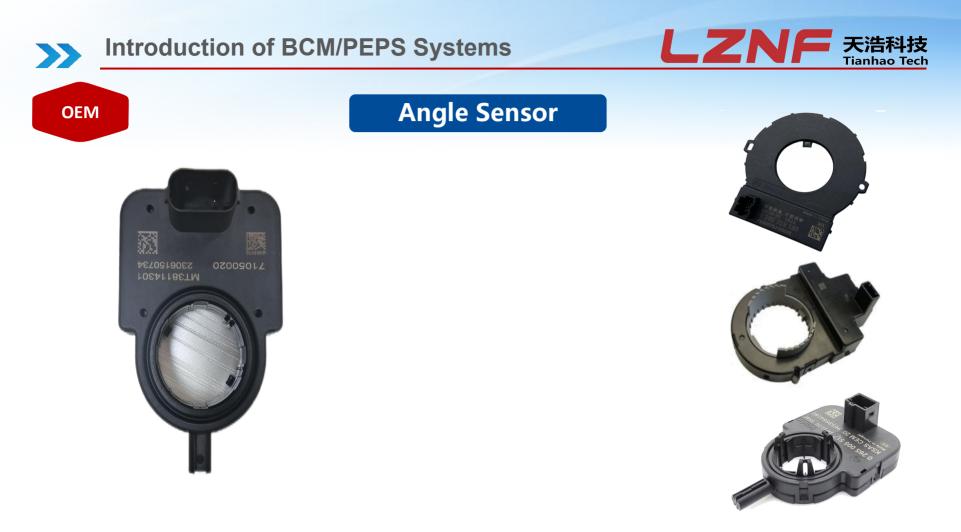

| Oxygen Sensor                             | Fuel Injector                               | Crankshaft Position<br>Sensor             | Camshaft Position Sensor   |
|-------------------------------------------|---------------------------------------------|-------------------------------------------|----------------------------|
| Intake<br>Pressure/Temperature<br>Sensor  | ТМАР                                        | ABS Sensor                                | Coolant Temperature Sensor |
| Knock Sensor                              | Thermostat                                  | Stepper Motor                             | Oil Pressure Sensor        |
| Level sensors (coolant, glass water, oil) | Speed Sensor                                | Air Flow Sensor                           | TPMS                       |
| Steering Angle Sensor                     | Airlift Cable                               | Fuel Pump/Assembly                        | Electronic Throttle        |
| Turbocharger                              | Reversing Radar                             | Water spray motor                         | Wiper Motor                |
| Starter                                   | Alternators                                 | Automotive Air Conditioning<br>Compressor | power steering pump        |
| Ignition Coil                             | High-voltage ignition line                  | Distributor                               | Spark Plugs                |
| ignition switch                           | Door controls/steering wheel switches, etc. |                                           | Carbon Tank Solenoid Valve |
| accelerator pedal                         | VVT Solenoid Valve                          | horn                                      | Other parts                |

| Steering Angle Sensor | Airlift Cable   | Fuel Pump/Assembly | Electronic Throttle |
|-----------------------|-----------------|--------------------|---------------------|
|                       |                 |                    |                     |
| Turbocharger          | Reversing Radar | Water spray motor  | Wiper Motor         |
|                       |                 |                    |                     |