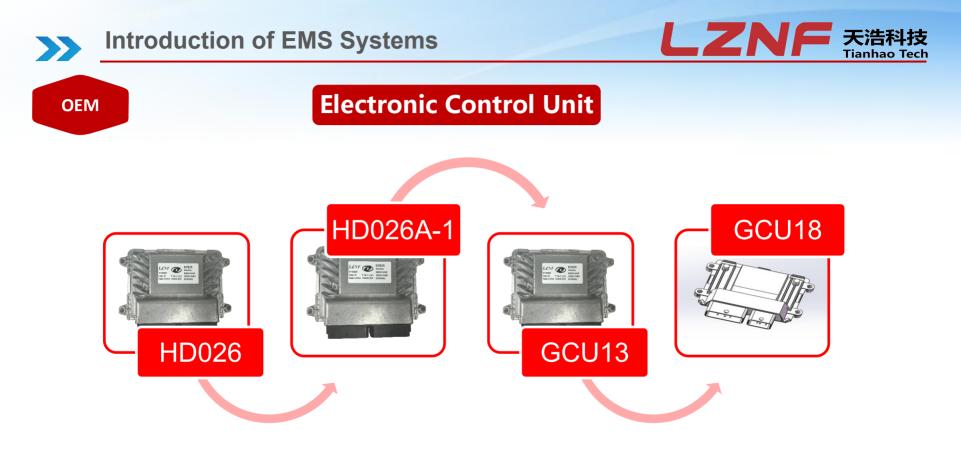

# PART Product Introduction

Tianhao has started the OEM business since 2010, supplying a range of products such as engine electronic control units, fuel injectors, oxygen sensors, temperature and pressure sensors, camshaft position sensors, crankshaft position sensors, vibration sensors, car alarms and so on; up to now, Tianhao has supplied millions of such products. Our products and services are highly recognized by our customers.

#### OEM