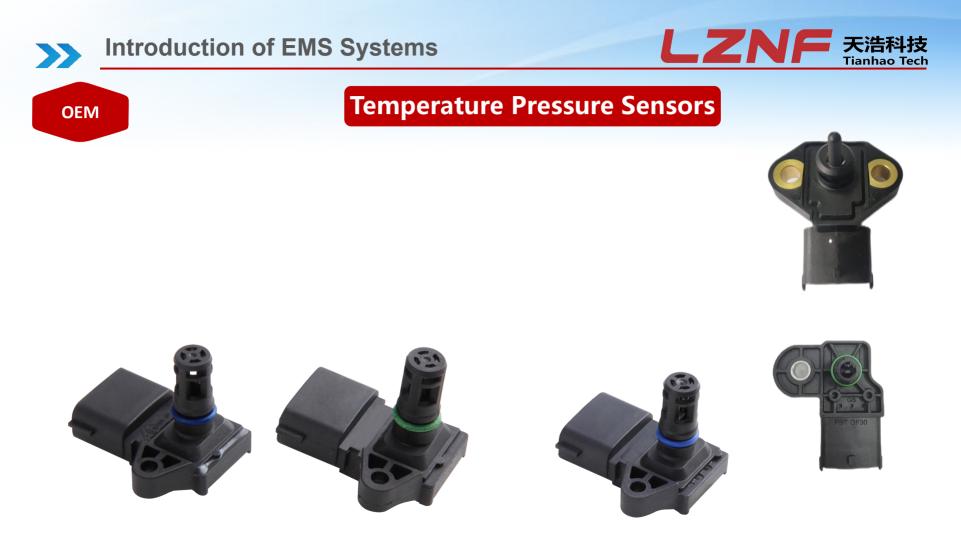

# PART Product Introduction

Tianhao has started the OEM business since 2010, supplying a range of products such as engine electronic control units, fuel injectors, oxygen sensors, temperature and pressure sensors, camshaft position sensors, crankshaft position sensors, vibration sensors, car alarms and so on; up to now, Tianhao has supplied millions of such products. Our products and services are highly recognized by our customers.

| Oxygen Sensor                             | Fuel Injector                               | Crankshaft Position<br>Sensor             | Camshaft Position Sensor   |
|-------------------------------------------|---------------------------------------------|-------------------------------------------|----------------------------|
| Intake<br>Pressure/Temperature<br>Sensor  | ТМАР                                        | ABS Sensor                                | Coolant Temperature Sensor |
| Knock Sensor                              | Thermostat                                  | Stepper Motor                             | Oil Pressure Sensor        |
| Level sensors (coolant, glass water, oil) | Speed Sensor                                | Air Flow Sensor                           | TPMS                       |
| Steering Angle Sensor                     | Airlift Cable                               | Fuel Pump/Assembly                        | Electronic Throttle        |
| Turbocharger                              | Reversing Radar                             | Water spray motor                         | Wiper Motor                |
| Starter                                   | Alternators                                 | Automotive Air Conditioning<br>Compressor | power steering pump        |
| Ignition Coil                             | High-voltage ignition line                  | Distributor                               | Spark Plugs                |
| ignition switch                           | Door controls/steering wheel switches, etc. |                                           | Carbon Tank Solenoid Valve |
| accelerator pedal                         | VVT Solenoid Valve                          | horn                                      | Other parts                |