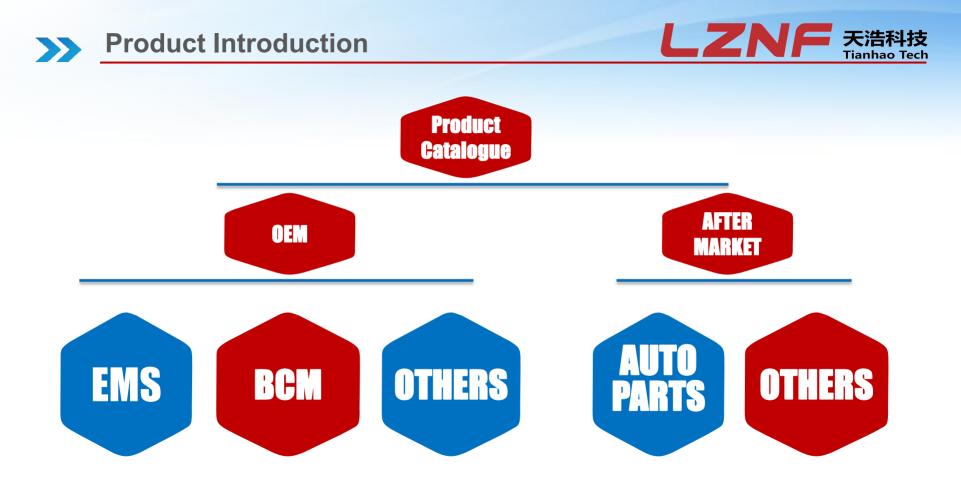

# PART Product Introduction

Tianhao has started the OEM business since 2010, supplying a range of products such as engine electronic control units, fuel injectors, oxygen sensors, temperature and pressure sensors, camshaft position sensors, crankshaft position sensors, vibration sensors, car alarms and so on; up to now, Tianhao has supplied millions of such products. Our products and services are highly recognized by our customers.

#### OEM

#### BCM

Starting from 2017, Tianhao launched body control system solutions, body controller as one of the important controllers of automotive body parts, with the continuous development of automotive electronic technology, the functions of the body controller are also increasing. In addition to the traditional light control, wiper control, car door lock control and other basic functions, but also added automatic wiper, engine anti-theft function, tire pressure monitoring and other functions, can continue to meet the people more and more safety, comfort and other aspects of the use of demand.

The body control system includes body controller, gateway, start-stop switch, steering column lock, remote key, tire pressure sensor and various antennas.

Tianhao has customized several systems for our customers and our products and services are highly recognized by our customers.