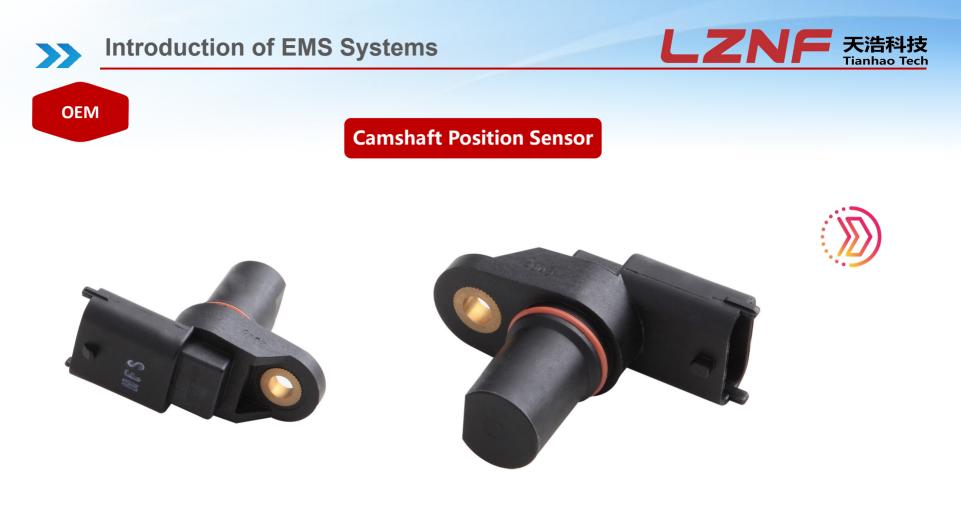

# PART Product Introduction

Tianhao has started the OEM business since 2010, supplying a range of products such as engine electronic control units, fuel injectors, oxygen sensors, temperature and pressure sensors, camshaft position sensors, crankshaft position sensors, vibration sensors, car alarms and so on; up to now, Tianhao has supplied millions of such products. Our products and services are highly recognized by our customers.

| Oxygen Sensor                             | Fuel Injector                               | Crankshaft Position<br>Sensor             | Camshaft Position Sensor   |
|-------------------------------------------|---------------------------------------------|-------------------------------------------|----------------------------|
| Intake<br>Pressure/Temperature<br>Sensor  | ТМАР                                        | ABS Sensor                                | Coolant Temperature Sensor |
| Knock Sensor                              | Thermostat                                  | Stepper Motor                             | Oil Pressure Sensor        |
| Level sensors (coolant, glass water, oil) | Speed Sensor                                | Air Flow Sensor                           | TPMS                       |
| Steering Angle Sensor                     | Airlift Cable                               | Fuel Pump/Assembly                        | Electronic Throttle        |
| Turbocharger                              | Reversing Radar                             | Water spray motor                         | Wiper Motor                |
| Starter                                   | Alternators                                 | Automotive Air Conditioning<br>Compressor | power steering pump        |
| Ignition Coil                             | High-voltage ignition line                  | Distributor                               | Spark Plugs                |
| ignition switch                           | Door controls/steering wheel switches, etc. |                                           | Carbon Tank Solenoid Valve |
| accelerator pedal                         | VVT Solenoid Valve                          | horn                                      | Other parts                |