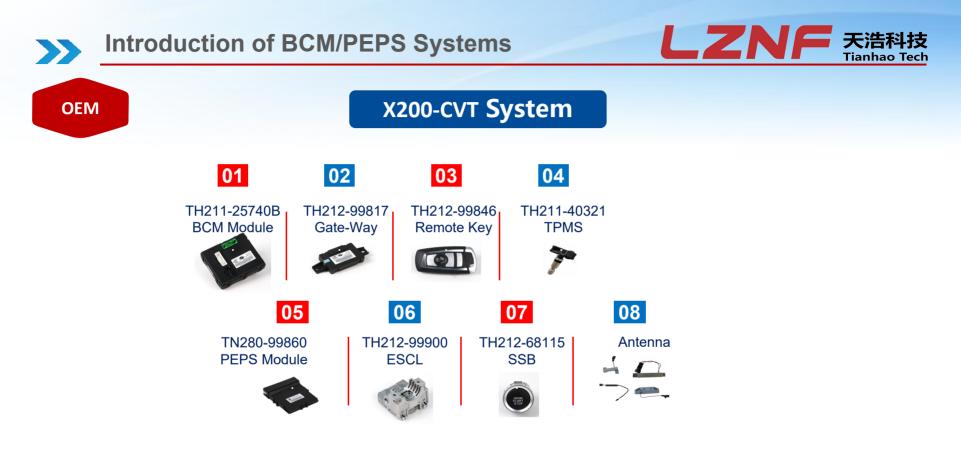

The body control system includes body controller, gateway, start-stop switch, steering column lock, remote key, tire pressure sensor and various antennas.

Tianhao has customized several systems for our customers and our products and services are highly recognized by our customers.