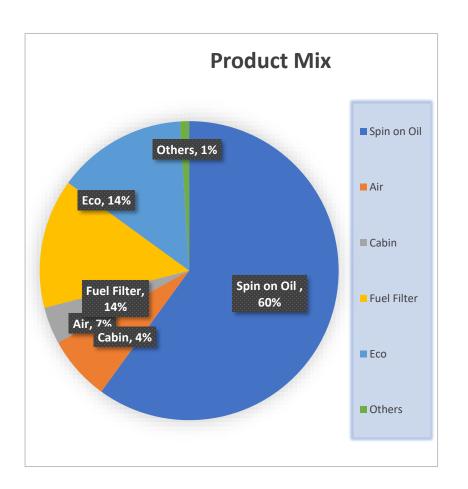

### **Geographic & Commercial Information**

- Oil filters first product lines start from 1991 and they remain our strongest categories
- Air and Cabin Air filters were added in 2008

Long-term OEM in China's Passenger and truck Filter industry