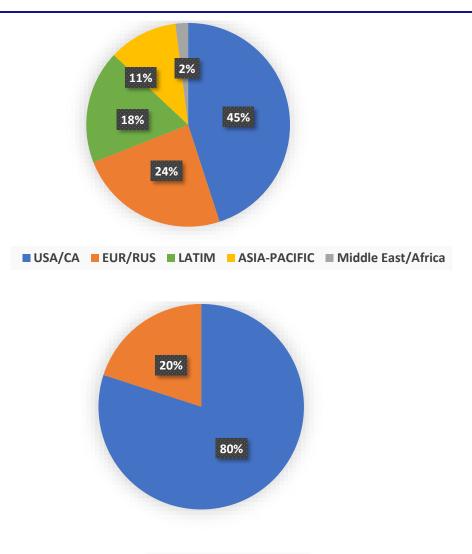

### **Geographic & Commercial Information**

- Active sales to over 85 countries and regions
- Manufactured 91 Million filters in 2023.
- Focus on North/South America and Europe market

**■** Export **■** Domestic