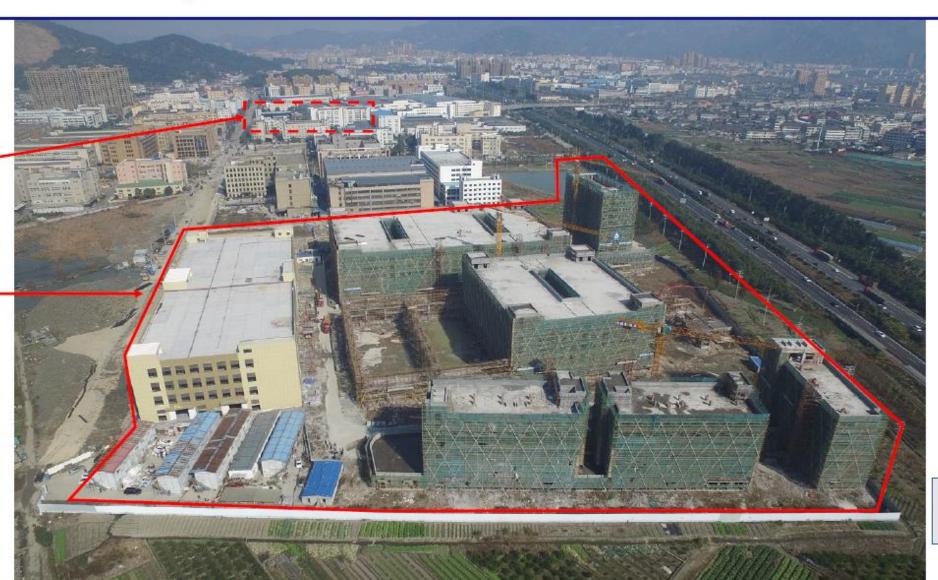

# **Geographic & Commercial Information**



- Active sales to over 85 countries and regions
- Manufactured 91 Million filters in 2023.
- Focus on North/South America and Europe market



**■** Export **■** Domestic

### **Geographic & Commercial Information**



- Oil filters first product lines start from 1991 and they remain our strongest categories
- Air and Cabin Air filters were added in 2008

Long-term OEM in China's Passenger and truck Filter industry



### **Geographic & Commercial Information**



#### Sales history Volume



#### **Contents**



- Company Introduction
- Core Products & Categories
- R&D & Quality Assurance
- Geographic & Commercial Information
- New Factory Introduction

### **New Factory Introduction**





### **New Factory Introduction**

## 新工場



現工場

新工場



Photo Time was 2018-06-10



### **New Factory**





# **New Factory**







### **New Production Line Highlight**

















New Production Line Highlight











### New Test Center

ISO. JIS. SAE.

# Thank you