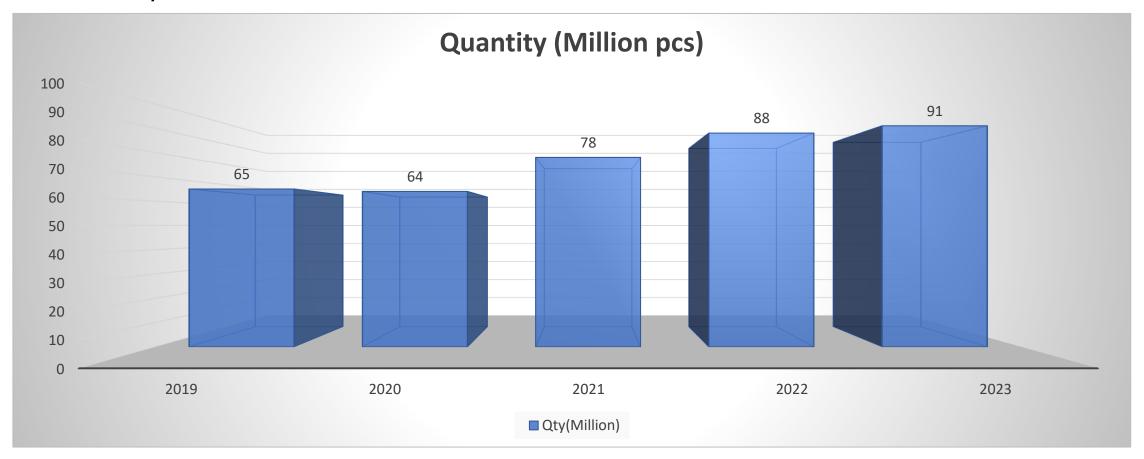

### **Geographic & Commercial Information**

- Active sales to over 85 countries and regions
- Manufactured 91 Million filters in 2023.
- Focus on North/South America and Europe market

**■** Export **■** Domestic

#### Sales history Volume