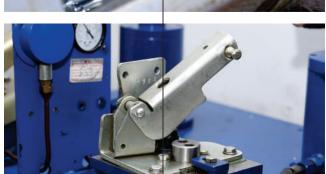

Royal Tech is manufacturing Hydraulic components, Sub-Assemblies and Assemblies for Tractors. Some of the precision parts undergo selective assembly to meet pressure testing requirements.

All Hydraulic components are checked on test benches to ensure proper functioning. Typical components being produced are Hydraulic Lift Control Assembly, Hydraulic Distribution Block Assembly, Hydraulic Power Steering Cylinders, Brake Cylinder Assembly&PressureVales.