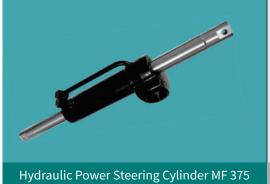

Royal Tech is manufacturing Hydraulic components, Sub-Assemblies and Assemblies for Tractors. Some of the precision parts undergo selective assembly to meet pressure testing requirements.

All Hydraulic components are checked on test benches to ensure proper functioning. Typical components being produced are Hydraulic Lift Control Assembly, Hydraulic Distribution Block Assembly, Hydraulic Power Steering Cylinders, Brake Cylinder Assembly&PressureVales.