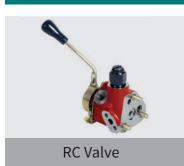

Royal Tech is manufacturing Hydraulic components, Sub-Assemblies and Assemblies for Tractors. Some of the precision parts undergo selective assembly to meet pressure testing requirements.

All Hydraulic components are checked on test benches to ensure proper functioning. Typical components being produced are Hydraulic Lift Control Assembly, Hydraulic Distribution Block Assembly, Hydraulic Power Steering Cylinders, Brake Cylinder Assembly&PressureVales.