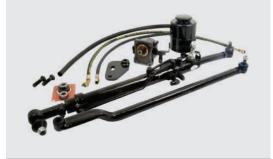

Royal Tech is manufacturing Hydraulic components, Sub-Assemblies and Assemblies for Tractors. Some of the precision parts undergo selective assembly to meet pressure testing requirements.

All Hydraulic components are checked on test benches to ensure proper functioning. Typical components being produced are Hydraulic Lift Control Assembly, Hydraulic Distribution Block Assembly, Hydraulic Power Steering Cylinders, Brake Cylinder Assembly&PressureVales.

# **Major Products**

**Major Products** 

Power Steering Kit 480