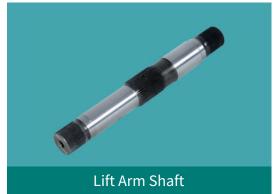

Royal Tech is manufacturing Hydraulic components, Sub-Assemblies and Assemblies for Tractors. Some of the precision parts undergo selective assembly to meet pressure testing requirements.

All Hydraulic components are checked on test benches to ensure proper functioning. Typical components being produced are Hydraulic Lift Control Assembly, Hydraulic Distribution Block Assembly, Hydraulic Power Steering Cylinders, Brake Cylinder Assembly&PressureVales.