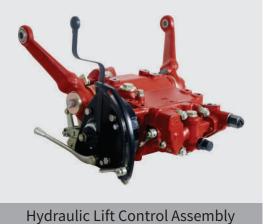

Royal Tech is manufacturing Hydraulic components, Sub-Assemblies and Assemblies for Tractors. Some of the precision parts undergo selective assembly to meet pressure testing requirements.

All Hydraulic components are checked on test benches to ensure proper functioning. Typical components being produced are Hydraulic Lift Control Assembly, Hydraulic Distribution Block Assembly, Hydraulic Power Steering Cylinders, Brake Cylinder Assembly&PressureVales.