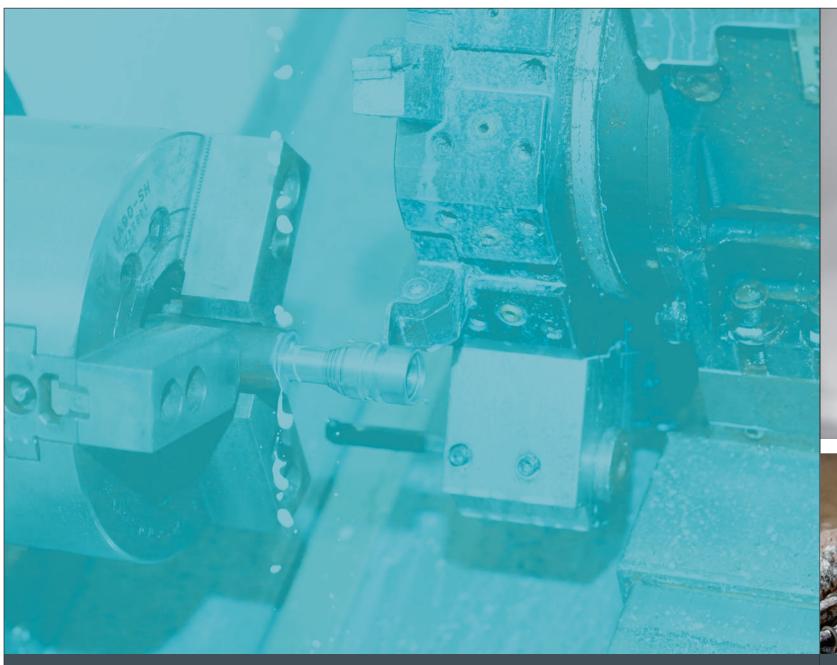

Royal Tech is manufacturing Hydraulic components, Sub-Assemblies and Assemblies for Tractors. Some of the precision parts undergo selective assembly to meet pressure testing requirements.

All Hydraulic components are checked on test benches to ensure proper functioning. Typical components being produced are Hydraulic Lift Control Assembly, Hydraulic Distribution Block Assembly, Hydraulic Power Steering Cylinders, Brake Cylinder Assembly&PressureVales.

Royal Tech is also producing Sheet Metal Parts by utilizing 10-300 tons capacity of Hydraulic and Mechanical Presses.