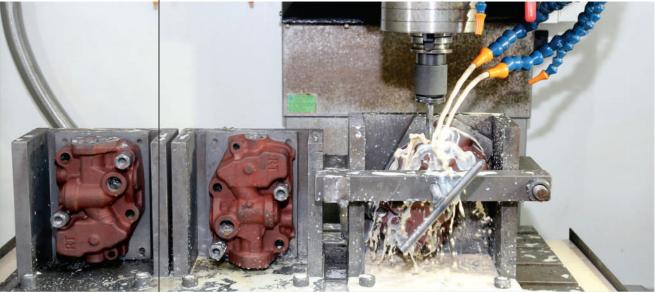

Royal Tech is manufacturing Hydraulic components, Sub-Assemblies and Assemblies for Tractors. Some of the precision parts undergo selective assembly to meet pressure testing requirements.

All Hydraulic components are checked on test benches to ensure proper functioning. Typical components being produced are Hydraulic Lift Control Assembly, Hydraulic Distribution Block Assembly, Hydraulic Power Steering Cylinders, Brake Cylinder Assembly&PressureVales.

#### **Facilities**

- Design & Development Using CAD/CAM
- ◆ Reverse Engineering
- ◆ Dies & Fixtures Making
- Precision Machining
  - CNC Machining Centre
  - CNC Turning Centre
  - CNC Induction Hardening
- Gear Hobbing
- ◆ Hydraulic & Mechanical Presses
- ◆ Heat Treatment
- Electroplating
- Powder Coating