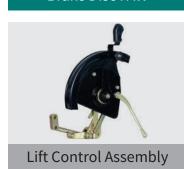

Royal Tech is manufacturing Hydraulic components, Sub-Assemblies and Assemblies for Tractors. Some of the precision parts undergo selective assembly to meet pressure testing requirements.

All Hydraulic components are checked on test benches to ensure proper functioning. Typical components being produced are Hydraulic Lift Control Assembly, Hydraulic Distribution Block Assembly, Hydraulic Power Steering Cylinders, Brake Cylinder Assembly&PressureVales.