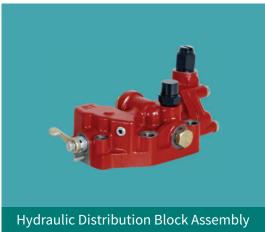

Royal Tech is manufacturing Hydraulic components, Sub-Assemblies and Assemblies for Tractors. Some of the precision parts undergo selective assembly to meet pressure testing requirements.

All Hydraulic components are checked on test benches to ensure proper functioning. Typical components being produced are Hydraulic Lift Control Assembly, Hydraulic Distribution Block Assembly, Hydraulic Power Steering Cylinders, Brake Cylinder Assembly&PressureVales.