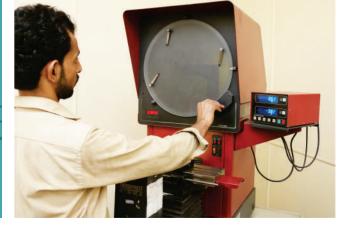

# **Quality Equipment**

- Coordinate Measuring Machine (CMM)
- Profile Projector X10, X20
- Roughness Measuring Machine
- Salt Spray Testing Machine
- Coating Thickness Measuring Apparatus
- Hydraulic Test Benches
- Spectrocheck Apparatus
- Tensile Strength Measuring
- Rockwell Hardness Tester