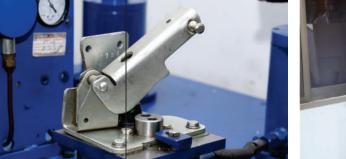

Royal Tech is manufacturing Hydraulic components, Sub-Assemblies and Assemblies for Tractors. Some of the precision parts undergo selective assembly to meet pressure testing requirements.

All Hydraulic components are checked on test benches to ensure proper functioning. Typical components being produced are Hydraulic Lift Control Assembly, Hydraulic Distribution Block Assembly, Hydraulic Power Steering Cylinders, Brake Cylinder Assembly&PressureVales.