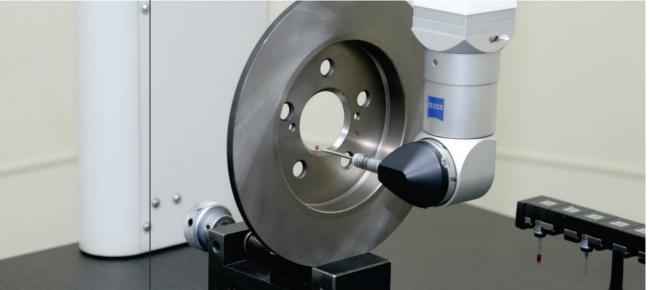

# **Quality Equipment**

- Coordinate Measuring Machine (CMM)
- Profile Projector X10, X20
- Roughness Measuring Machine
- Salt Spray Testing Machine
- Coating Thickness Measuring Apparatus
- Hydraulic Test Benches
- Spectrocheck Apparatus
- Tensile Strength Measuring
- Rockwell Hardness Tester