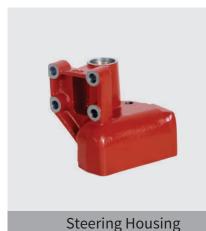

Royal Tech is manufacturing Hydraulic components, Sub-Assemblies and Assemblies for Tractors. Some of the precision parts undergo selective assembly to meet pressure testing requirements.

All Hydraulic components are checked on test benches to ensure proper functioning. Typical components being produced are Hydraulic Lift Control Assembly, Hydraulic Distribution Block Assembly, Hydraulic Power Steering Cylinders, Brake Cylinder Assembly&PressureVales.