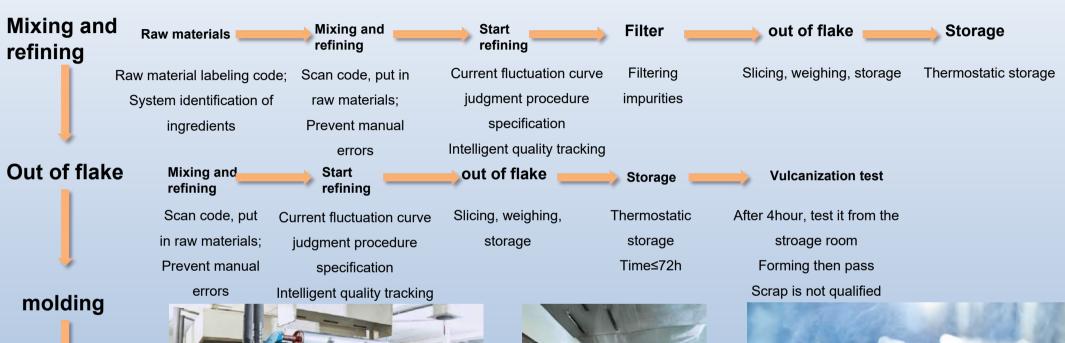

#### MANAGEMENT UPGRADE

Industry 4.0.

Workshop data.

All production processes are digitized electronically and can be viewed on the computer screen.

### **Production Process**

treatment

Spray coating

cutting