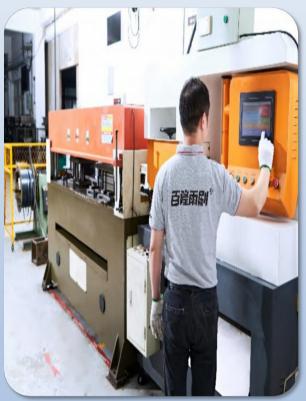

NingboSunshineTrafficEquipment Co., Ltd





# IATF: 16949 Quality System Certification









# BUILDING AREA IS ABOUT 13500m<sup>2</sup>









100%
TESTED
BEFORE
PACKE
D

QUALITY
WARRANTY
(MOUTHS)
12

REJECTION RATE

<0.1%

WIPER BLADER 2022(SKU) 750

(DAYS)
30-60

NEWITEMS
DEVELOPMENT
(DAYS)

90-180

ANNUAL CAPACITY 2022(PCS)

1.5million

## Distribution Ratio of Market Sales in 2021





#### MANAGEMENT UPGRADE









Industry 4.0.

Workshop data.

All production processes are digitized electronically and can be viewed on the computer screen.











### **Production Process**









treatment

Spray coating

cutting







### Product **T**est











## THANK YOU