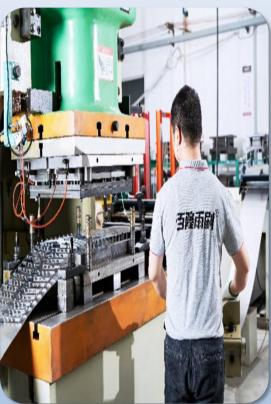

NingboSunshineTrafficEquipment Co., Ltd





# IATF: 16949 Quality System Certification









# BUILDING AREA IS ABOUT 13500m<sup>2</sup>









100%
TESTED
BEFORE
PACKE
D

QUALITY
WARRANTY
(MOUTHS)
12

REJECTION RATE

<0.1%

WIPER BLADER 2022(SKU) 750

(DAYS)
30-60

NEWITEMS
DEVELOPMENT
(DAYS)

90-180

ANNUAL CAPACITY 2022(PCS)

1.5million

## Distribution Ratio of Market Sales in 2021





#### MANAGEMENT UPGRADE









Industry 4.0.

Workshop data.

All production processes are digitized electronically and can be viewed on the computer screen.











### **Production Process**









treatment

Spray coating

cutting







### Product **T**est











## THANK YOU