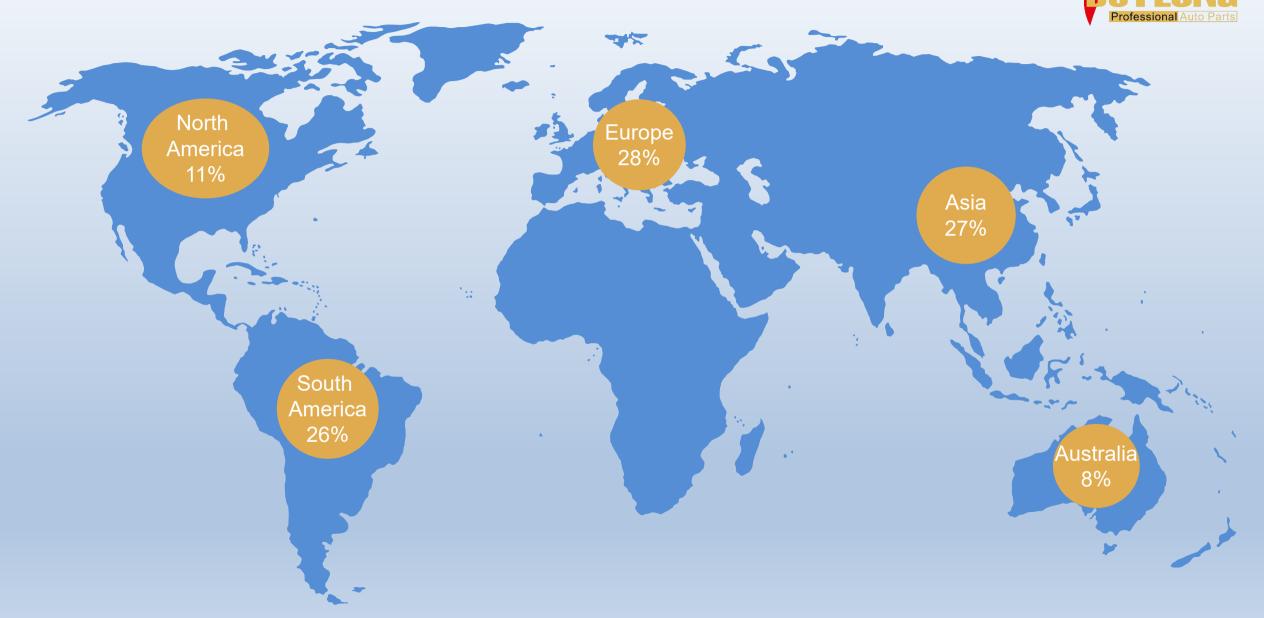

NingboSunshineTrafficEquipment Co., Ltd





# IATF: 16949 Quality System Certification









# BUILDING AREA IS ABOUT 13500m<sup>2</sup>









100%
TESTED
BEFORE
PACKE
D

QUALITY
WARRANTY
(MOUTHS)
12

REJECTION RATE

<0.1%

WIPER BLADER 2022(SKU) 750

(DAYS)
30-60

NEWITEMS
DEVELOPMENT
(DAYS)

90-180

ANNUAL CAPACITY 2022(PCS)

1.5million

## Distribution Ratio of Market Sales in 2021





#### MANAGEMENT UPGRADE









Industry 4.0.

Workshop data.

All production processes are digitized electronically and can be viewed on the computer screen.











### **Production Process**









treatment

Spray coating

cutting







### Product **T**est











## THANK YOU