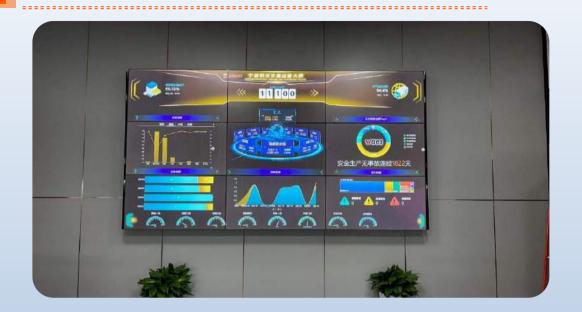

#### MANAGEMENT UPGRADE

Industry 4.0.

Workshop data.

All production processes are digitized electronically and can be viewed on the computer screen.