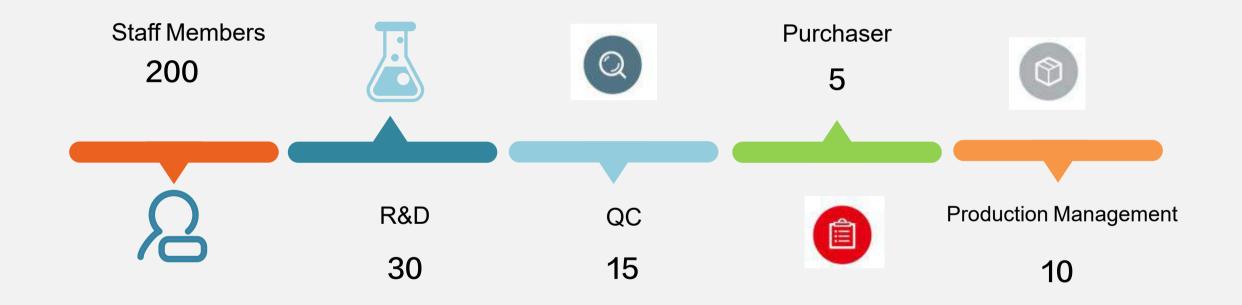

NingboSunshineTrafficEquipment Co., Ltd





# IATF: 16949 Quality System Certification









# BUILDING AREA IS ABOUT 13500m<sup>2</sup>









100%
TESTED
BEFORE
PACKE
D

QUALITY
WARRANTY
(MOUTHS)
12

REJECTION RATE

<0.1%

WIPER BLADER 2022(SKU) 750

(DAYS)
30-60

NEWITEMS
DEVELOPMENT
(DAYS)

90-180

ANNUAL CAPACITY 2022(PCS)

1.5million

## Distribution Ratio of Market Sales in 2021





#### MANAGEMENT UPGRADE









Industry 4.0.

Workshop data.

All production processes are digitized electronically and can be viewed on the computer screen.











### **Production Process**









treatment

Spray coating

cutting







### Product **T**est











## THANK YOU