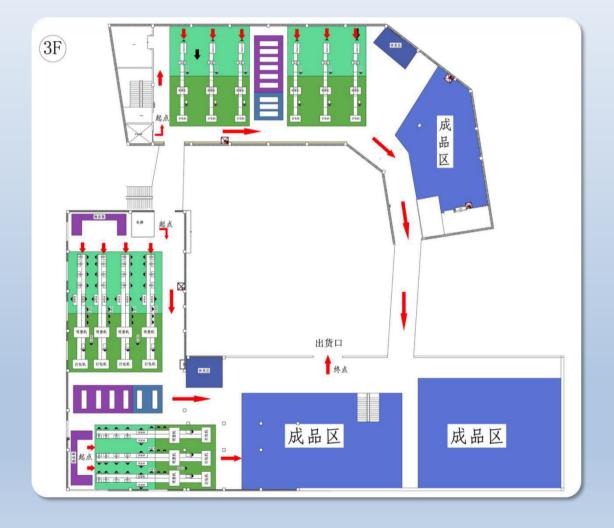

#### MANAGEMENT UPGRADE

Industry 4.0.

Workshop data.

All production processes are digitized electronically and can be viewed on the computer screen.