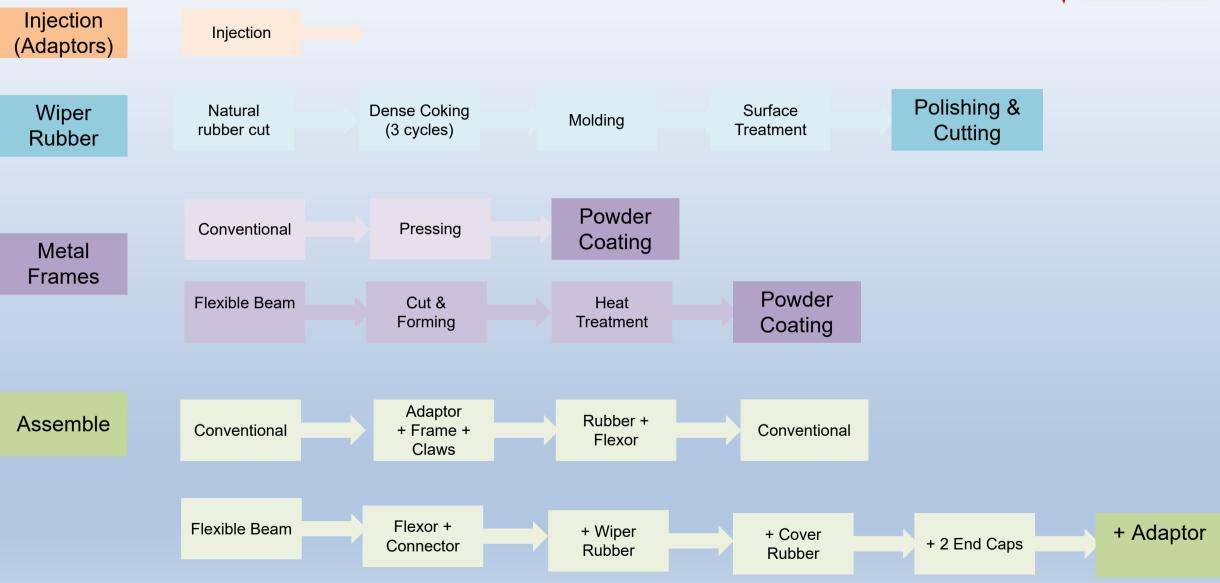

NingboSunshineTrafficEquipment Co., Ltd





# IATF: 16949 Quality System Certification









# BUILDING AREA IS ABOUT 13500m<sup>2</sup>









100%
TESTED
BEFORE
PACKE
D

QUALITY
WARRANTY
(MOUTHS)
12

REJECTION RATE

<0.1%

WIPER BLADER 2022(SKU) 750

(DAYS)
30-60

NEWITEMS
DEVELOPMENT
(DAYS)

90-180

ANNUAL CAPACITY 2022(PCS)

1.5million

## Distribution Ratio of Market Sales in 2021





#### MANAGEMENT UPGRADE









Industry 4.0.

Workshop data.

All production processes are digitized electronically and can be viewed on the computer screen.











### **Production Process**









treatment

Spray coating

cutting







### Product **T**est











## THANK YOU