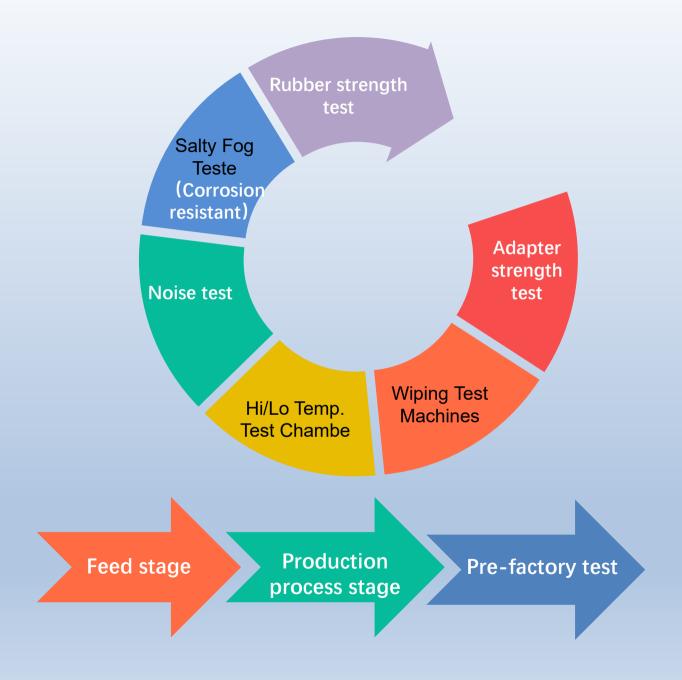

NingboSunshineTrafficEquipment Co., Ltd





# IATF: 16949 Quality System Certification









# BUILDING AREA IS ABOUT 13500m<sup>2</sup>









100%
TESTED
BEFORE
PACKE
D

QUALITY
WARRANTY
(MOUTHS)
12

REJECTION RATE

<0.1%

WIPER BLADER 2022(SKU) 750

(DAYS)
30-60

NEWITEMS
DEVELOPMENT
(DAYS)

90-180

ANNUAL CAPACITY 2022(PCS)

1.5million

## Distribution Ratio of Market Sales in 2021





#### MANAGEMENT UPGRADE









Industry 4.0.

Workshop data.

All production processes are digitized electronically and can be viewed on the computer screen.











### **Production Process**









treatment

Spray coating

cutting







### Product **T**est











## THANK YOU