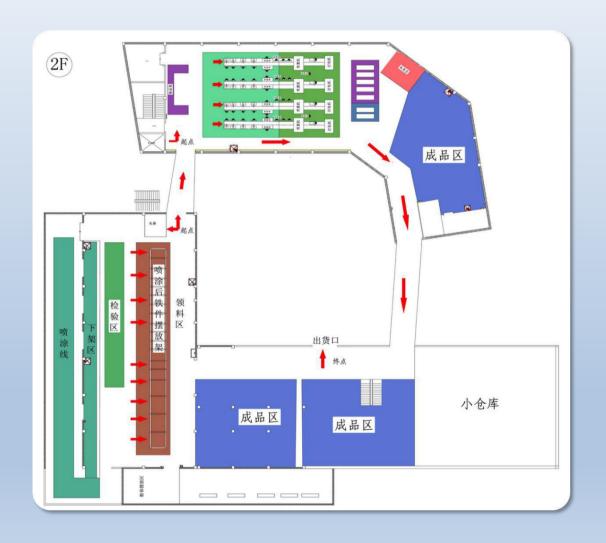

#### MANAGEMENT UPGRADE

Industry 4.0.

Workshop data.

All production processes are digitized electronically and can be viewed on the computer screen.