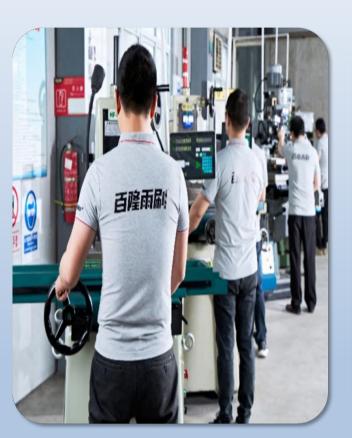

#### MANAGEMENT UPGRADE

Industry 4.0.

Workshop data.

All production processes are digitized electronically and can be viewed on the computer screen.