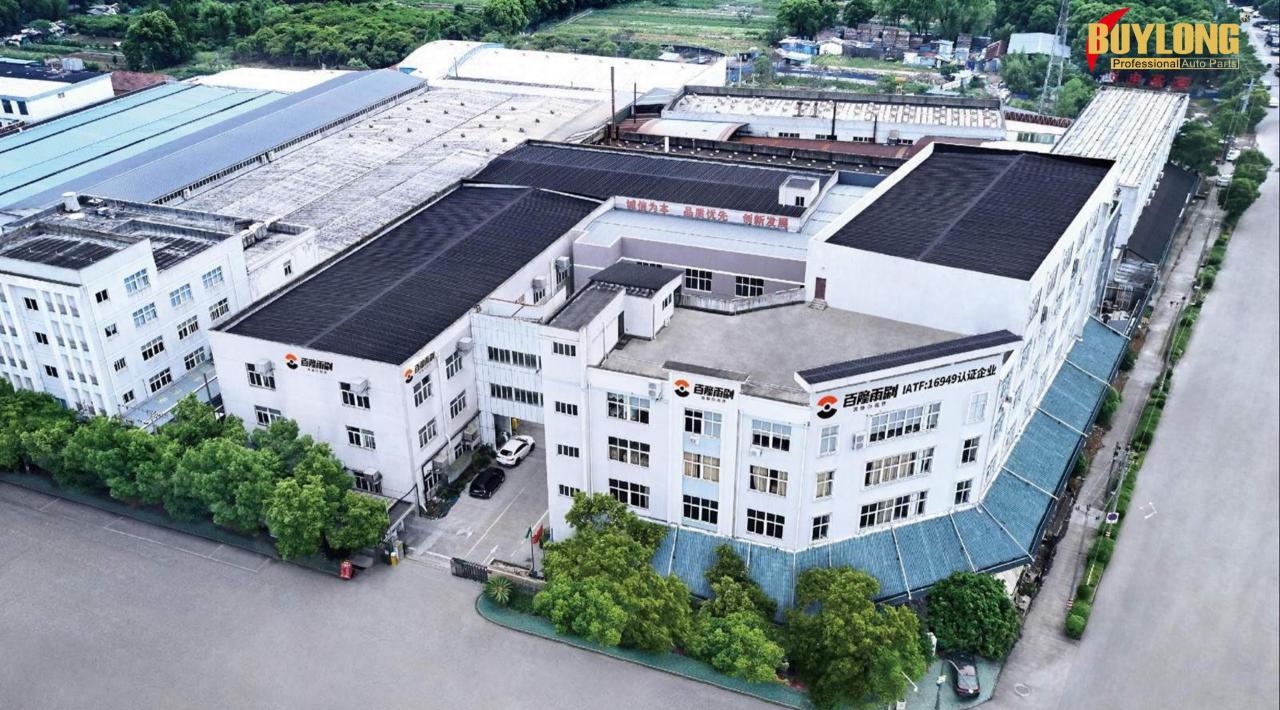

# BUILDING AREA IS ABOUT 13500m<sup>2</sup>

100%
TESTED
BEFORE
PACKE
D

QUALITY
WARRANTY
(MOUTHS)
12

REJECTION RATE

<0.1%

WIPER BLADER 2022(SKU) 750

(DAYS)
30-60

NEWITEMS
DEVELOPMENT
(DAYS)