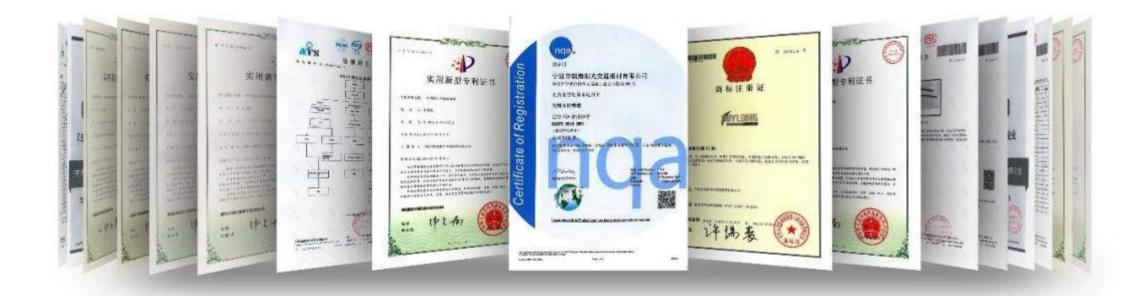

NingboSunshineTrafficEquipment Co., Ltd





# IATF: 16949 Quality System Certification









# BUILDING AREA IS ABOUT 13500m<sup>2</sup>









100%
TESTED
BEFORE
PACKE
D

QUALITY
WARRANTY
(MOUTHS)
12

REJECTION RATE

<0.1%

WIPER BLADER 2022(SKU) 750

(DAYS)
30-60

NEWITEMS
DEVELOPMENT
(DAYS)

90-180

ANNUAL CAPACITY 2022(PCS)

1.5million

## Distribution Ratio of Market Sales in 2021





#### MANAGEMENT UPGRADE









Industry 4.0.

Workshop data.

All production processes are digitized electronically and can be viewed on the computer screen.











### **Production Process**









treatment

Spray coating

cutting







### Product **T**est











## THANK YOU