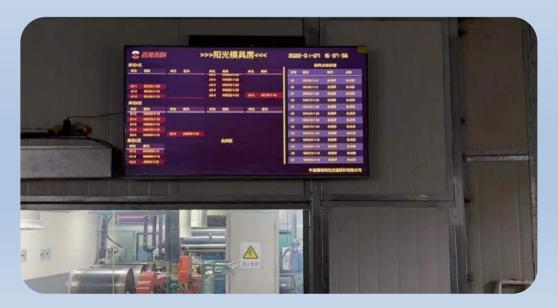

#### MANAGEMENT UPGRADE

Industry 4.0.

Workshop data.

All production processes are digitized electronically and can be viewed on the computer screen.