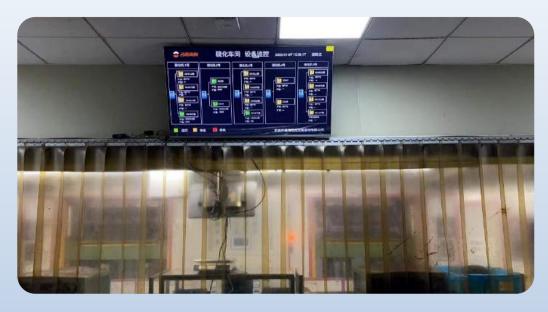

#### MANAGEMENT UPGRADE

Industry 4.0.

Workshop data.

All production processes are digitized electronically and can be viewed on the computer screen.