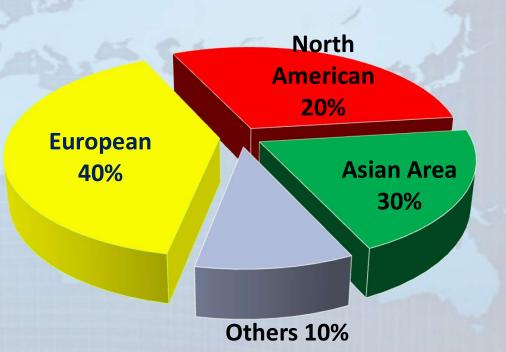

#### Market share

Private

Labels

**30% for Phoenix** own brand in China and oversea market

70% for Private

**Overseas** 

labels in China &

Better care · Better core