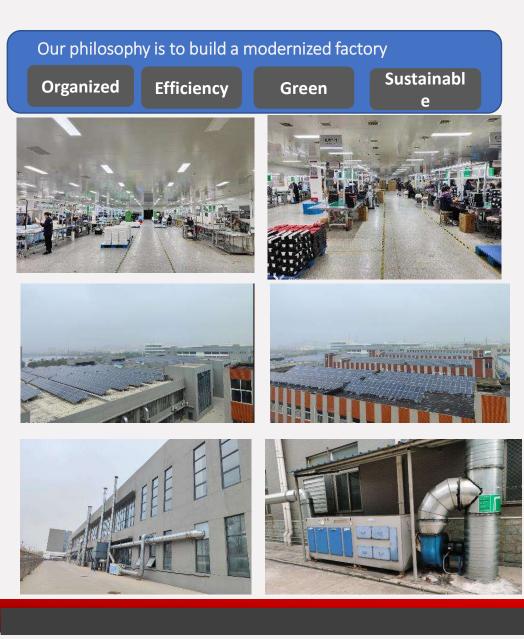

#### **Basic information**

Phoenix Filter was founded by Mr Wu in Taiwan in 1981. He established the first filter plant in China in 1997.

Through over 40 years' development, Phoenix now established a manufacturing base in Bengbu City, Anhui province of China, which is including filter manufacturing, filter media development & production and Filtration Technology centre. The land territory 172,000 M<sup>2</sup>, and the construction area over 120,000 M<sup>2</sup>. Phoenix was successfully became a the first listed company for filter business in China in 2015.