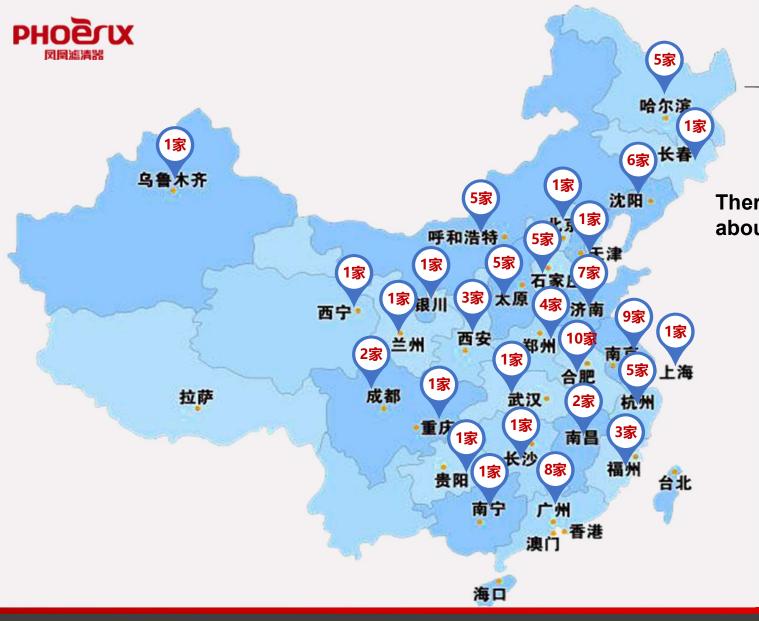

#### **Phoenix distributors in China**

There are 120 distributors covering about 210 cities in China

Better care Better core