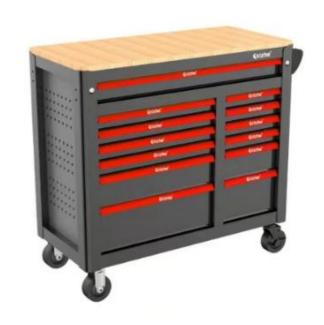

# Major Product display---Tool trolley series

Material: cold-rolled plates (SPCC) & galvanized plates steel

Thickness: 0.6 / 0.8MM

With spraying line, any colors can be customized

Daily output: 150 sets, (Plans to expand daily output to 300sets in 2025)