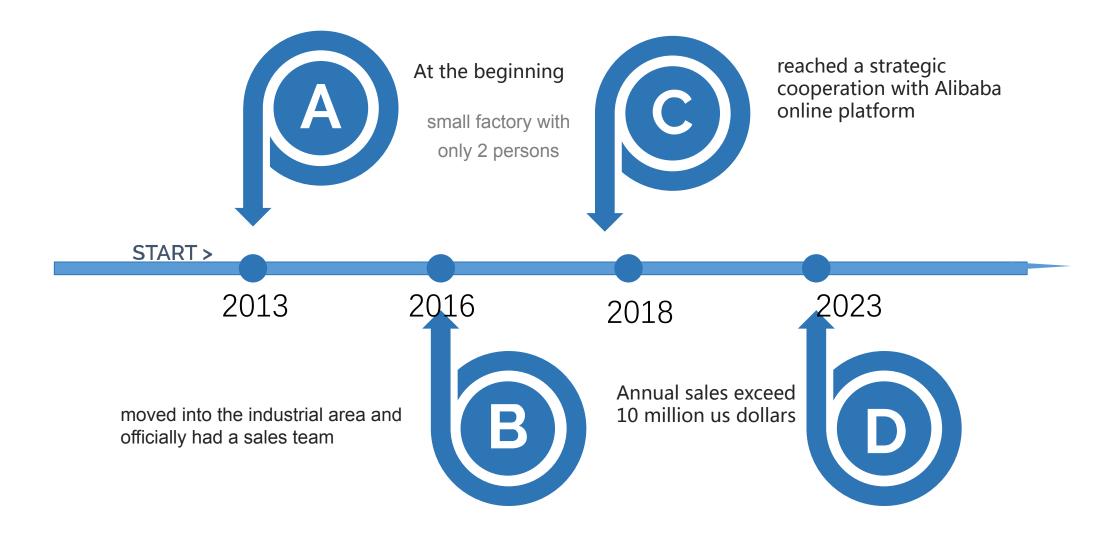

### **About US-Development History**

## (V) izhe (Company Profile)

Our company was founded in 2008 in Yongkang, formerly known as Yongkang Feisi Auto Maintenance Tools Factory. In March 2013, it was officially renamed to the currently company name Yongkang Yizhe Industry and Trade Co., Ltd. We manufacture tools cabinet, all kinds of automotive tools such as oil filter wrench set, brake caliper wind disc set and so on, cylinder pressure tester gauge, car cleaning tools, tire pressure gauge, water tank pressure gauge etc. and supply them to the clients all over the world. We have developed and built strong supply chain relationships based on our decades of experiences.

Our company is committed to the concept of global development and exported all around the world, main market: the United States, Germany, Poland, Russia, Vietnam, Japan, South Africa, Australia, Brazil, Peru, etc. Utill now we authorized 3 Exclusive Agent in Saudi Arabia, Brazil and Costa Rica. In the next 5 years, we are going to authorize Exclusive Agent in other major countries, and build the "yizhe" global brand.