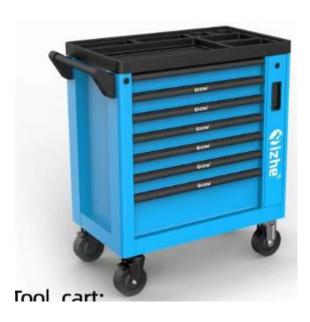

# Major Product display---Tool trolley series

Material: cold-rolled plates (SPCC) & galvanized plates steel

Thickness: 0.6 / 0.8MM

With spraying line, any colors can be customized

Daily output: 150 sets, (Plans to expand daily output to 300sets in 2025)