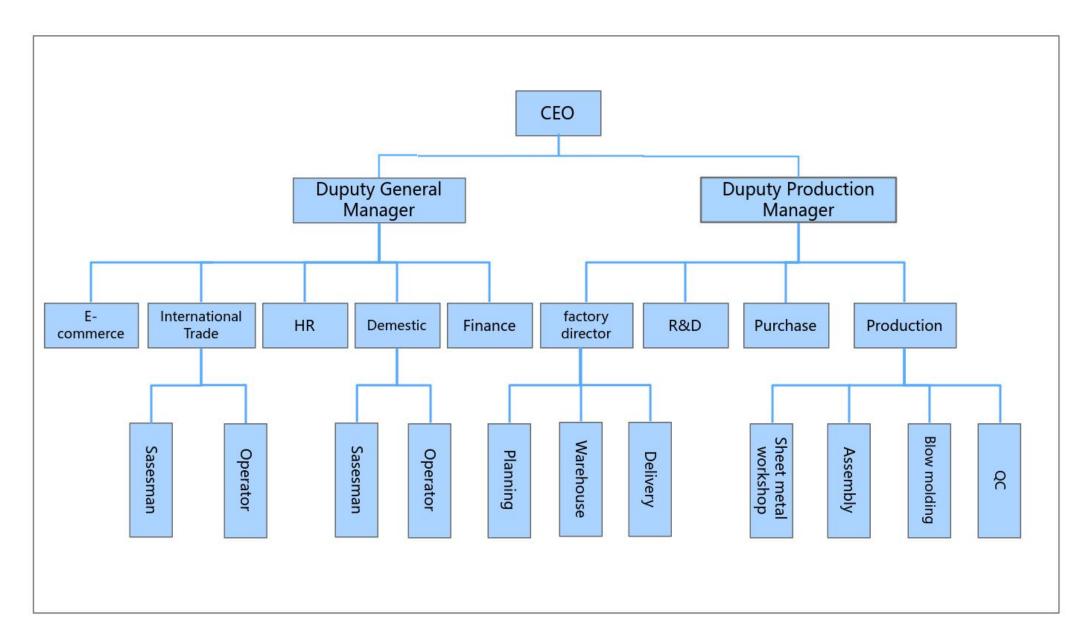

ge etc. and supply them to the clients all over the world. We have developed and built strong supply chain relationships based on our decades of experiences.

Our company is committed to the concept of global development and exported all around the world, main market: the United States, Germany, Poland, Russia, Vietnam, Japan, South Africa, Australia, Brazil, Peru, etc. Utill now we authorized 3 Exclusive Agent in Saudi Arabia, Brazil and Costa Rica. In the next 5 years, we are going to authorize Exclusive Agent in other major countries, and build the "yizhe" global brand.



### **About US-Development History**





#### **Marketing Strategy--Alibaba**

We are Alibaba's head partner Annual investment more than 1 million RMB(\$150,000)







### **About us-Company Organizational chart**





# () izhe About US-Core management team



**CEO:** Kevin

Have executive experience in listed companies, Good at strategic resource integration, business management, marketing planning, etc.



**Duputy General Manager: Julie** 

Engaged in foreign trade for 15 years and has rich experience in exporting.



**R&D Manager: Mr. Wu** 

Good at independent design with unique insights; Proficient in various sheet metal mold designs; 15 years of R&D experience.



### **About us-3 major production bases**



Taizhou production base (51% stake), a forging product production base, mainly forging blanks, with a construction area of 5,000 square meters



Yongkang production base, focusing on tool cabinet R&D and production, as well as auto repair tool assembly, with a construction area of 7,00