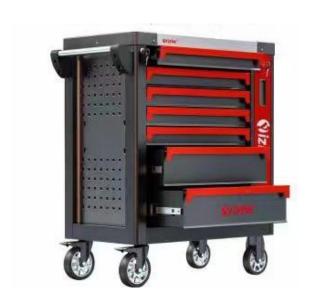

# Major Product display---Tool trolley series

Material: cold-rolled plates (SPCC) & galvanized plates steel

Thickness: 0.6 / 0.8MM

With spraying line, any colors can be customized

Daily output: 150 sets, (Plans to expand daily output to 300sets in 2025)