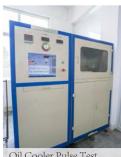

#### 09-**10**

LIAOCHENG DETONG AUTO PARTS MANUFACTURING CO., LTD

Oil Cooler Pulse Test

Servo Pressure Pulse Test (High Pressure)

Applicable Products: Oil Cooler

Test Range:

| Temp   | Frequency | Pressure |
|--------|-----------|----------|
| 0−120℃ | 1-6S      | 0-2Mpa   |