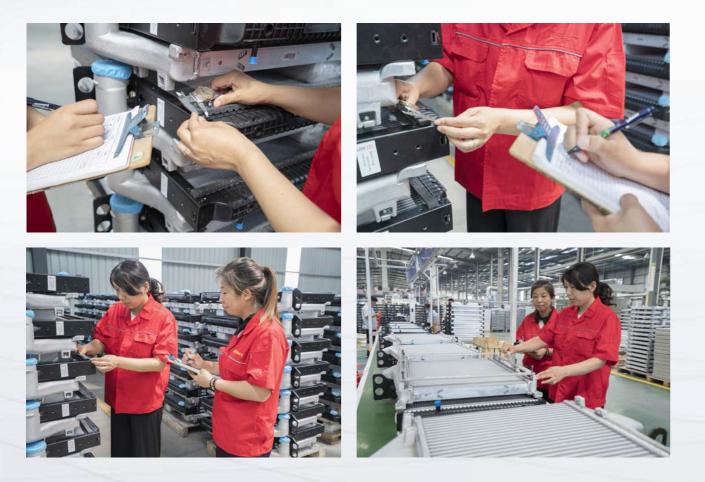

## PRODUCT QUALITY INSPECTION 产品质检

To conduct appearance, size and specification inspections of various types of automobile products in the production workshop, with different approach, first inspection, random inspection, patrol inspection, and end inspection, to prevent defective products from flowing to next processes. To make labels and records for defective products with easy tracking purpose, then record and analyze the test results to notify technicians or engineers to make improvements. To minimize the rate of defective products and ensure product quality.