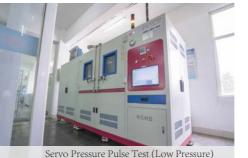

#### 09-**10**

LIAOCHENG DETONG AUTO PARTS MANUFACTURING CO., LTD

Oil Cooler Pulse Test

Servo Pressure Pulse Test (High Pressure)

Applicable Products: Oil Cooler

Test Range:

| Temp   | Frequency | Pressure |
|--------|-----------|----------|
| 0−120℃ | 1-6S      | 0-2Mpa   |