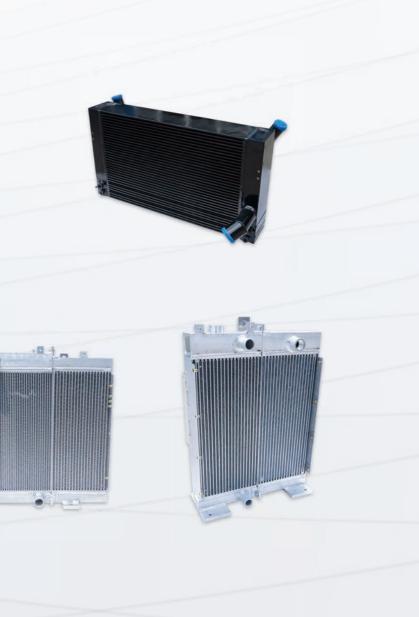

### 圆 缓速器专用散热器 RETARDER OIL COOLER

LIAOCHENG DETONG AUTO PARTS MANUFACTURING CO., LTD

17-**18** 

Bar and plate coolers feature a wide variety of thermally efficient internal and external fin patterns. Fins are laid between aluminum braze sheets and fitted with header and face bars. The assembled unit is placed into one of our modern brazing furnaces where precise control of time and temperature produces a unified core. Manifolds designed to meet each customer's particular piping requirements are welded into place to complete the cooler.

## **PRODUCT DISPLAY** 产品展示

The radiator works by passing your coolant through thin metal fins, which allow the heat to flow to the air outside your car much more easily. Engines create a lot of heat in their operations! To prevent your engine from overheating, your car pumps coolant through your engine fluid that receives heat, and carries it away from the engine block. The coolant takes the heat generated by your engine, and moves it to your radiator, which blows air across the liquidcooling it down and exchanging heat with the air outside your car.