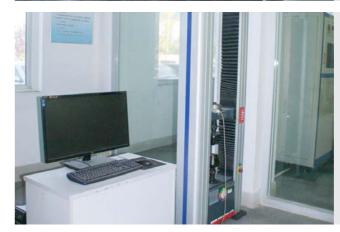

#### Mechanical property test

Applicable Products: Metal/non-metal pulling, pressing, bending, etc. Test Range:

| Max<br>Force | Measuring Range | Force<br>Accuracy | Deformation<br>Accuracy | Max Pulling, Pressing<br>Direction          | Width |
|--------------|-----------------|-------------------|-------------------------|---------------------------------------------|-------|
| 10kN         | 0.1%-100%Fn     | ±1%               | 250kg                   | Vertical, Forward/<br>Backward, Lefft/Right | 370mm |
|              |                 |                   |                         |                                             |       |