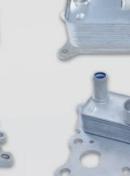

# **PRODUCT DISPLAY**

产品展示

### 圆 缓速器专用散热器 RETARDER OIL COOLER

LIAOCHENG DETONG AUTO PARTS MANUFACTURING CO., LTD

17-**18** 

Bar and plate coolers feature a wide variety of thermally efficient internal and external fin patterns. Fins are laid between aluminum braze sheets and fitted with header and face bars. The assembled unit is placed into one of our modern brazing furnaces where precise control of time and temperature produces a unified core. Manifolds designed to meet each customer's particular piping requirements are welded into place to complete the cooler.