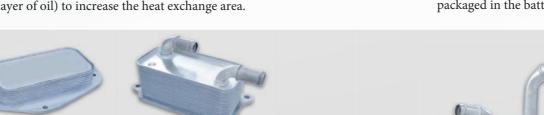

## **PRODUCT DISPLAY** 产品展示

There are two channels in the aluminum water and oil compoound oil cooler, one for water and one for oil, which are interspersed with each other (one layer of water and one layer of oil) to increase the heat exchange area.

铝水油复合油冷器 AL WATER AND OIL OIL COMPOUND OIL COOLER

The battery chiller is a compact plate-to-plate heat exchanger that transfers thermal energy from the battery coolant loop to the vehicle's refrigerant loop to maintain optimum battery temperatures. The battery contact heat exchanger is packaged in the battery pack to transfer thermal energy between the battery pack and a coolant or refrigerant loop.