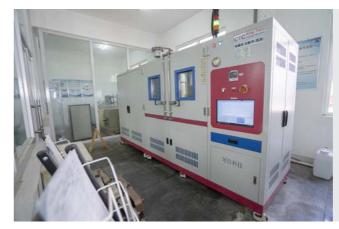

Mechanical durability vibration test

Applicable Products: Oil Cooler, Intercooler, Radiator etc.

Test Range:

| Frequency | Acceleration Rate | Max Shift | Max Loading | Direction               |
|-----------|-------------------|-----------|-------------|-------------------------|
| 5-80Hz    | 100m/s            | 10mm      | 250kg       | Vertical, Forward, Back |