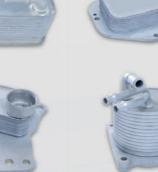

## **PRODUCT DISPLAY** 产品展示

The radiator works by passing your coolant through thin metal fins, which allow the heat to flow to the air outside your car much more easily. Engines create a lot of heat in their operations! To prevent your engine from overheating, your car pumps coolant through your engine fluid that receives heat, and carries it away from the engine block. The coolant takes the heat generated by your engine, and moves it to your radiator, which blows air across the liquidcooling it down and exchanging heat with the air outside your car.

A/C condenser is a radiator positioned between the car's grille and the radiator for the motor. In the condenser, the gaseous refrigerant sheds heat and returns to a liquid state. In other words, the condenser condenses the refrigerant from a gas to a liquid.

Heater is part of a system that accomplishes two things. In addition to heating your vehicle, it also helps to keep the car's engine cool. In other words, your car's heater is connected to some very important functions that go beyond just keeping you and your passengers comfortable during your commute.