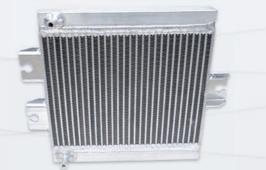

cooler, one for water and one for oil, which are interspersed with each other (one layer of water and one layer of oil) to increase the heat exchange area.

铝水油复合油冷器 AL WATER AND OIL OIL COMPOUND OIL COOLER

The battery chiller is a compact plate-to-plate heat exchanger that transfers thermal energy from the battery coolant loop to the vehicle's refrigerant loop to maintain optimum battery temperatures. The battery contact heat exchanger is packaged in the battery pack to transfer thermal energy between the battery pack and a coolant or refrigerant loop.







LIAOCHENG DETONG AUTO PARTS MANUFACTURING









15-**16** 

LIAOCHENG DETONG AUTO PARTS MANUFACTURING CO., LTD



#### LIAOCHENG DETONG AUTO PARTS MANUFACTURING

# **PRODUCT DISPLAY**

产品展示

### 圆 缓速器专用散热器 RETARDER OIL COOLER







LIAOCHENG DETONG AUTO PARTS MANUFACTURING CO., LTD

17-**18** 



Bar and plate coolers feature a wide variety of thermally efficient internal and external fin patterns. Fins are laid between aluminum braze sheets and fitted with header and face bars. The assembled unit is placed into one of our modern brazing furnaces where precise control of time and temperature produces a unified core. Manifolds designed to meet each customer's particular piping requirements are welded into place to complete the cooler.





## **PRODUCT DISPLAY** 产品展示



The radiator works by passing your coolant through thin metal fins, which allow the heat to flow to the air outside your car much more easily. Engines create a lot of heat in their operations! To prevent your engine from overheating, your car pumps