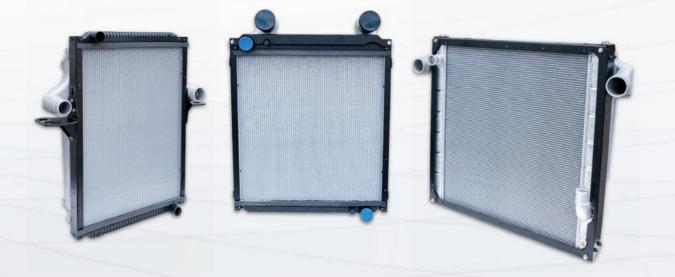

## **PRODUCT DISPLAY** 产品展示

The radiator works by passing your coolant through thin metal fins, which allow the heat to flow to the air outside your car much more easily. Engines create a lot of heat in their operations! To prevent your engine from overheating, your car pumps coolant through your engine fluid that receives heat, and carries it away from the engine block. The coolant takes the heat generated by your engine, and moves it to your radiator, which blows air across the liquidcooling it down and exchanging heat with the air outside your car.