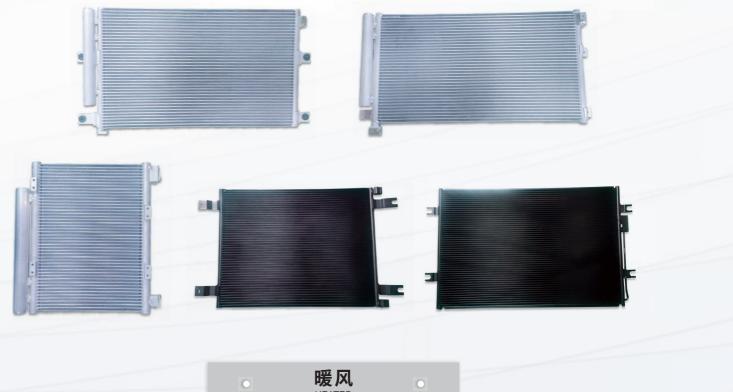

A/C condenser is a radiator positioned between the car's grille and the radiator for the motor. In the condenser, the gaseous refrigerant sheds heat and returns to a liquid state. In other words, the condenser condenses the refrigerant from a gas to a liquid.

Heater is part of a system that accomplishes two things. In addition to heating your vehicle, it also helps to keep the car's engine cool. In other words, your car's heater is connected to some very important functions that go beyond just keeping you and your passengers comfortable during your commute.

#### HEATER

**PRODUCT DISPLAY** 

A

**不锈钢油冷器** STAINLESS STEEL PLATE OIL COOLER

产品展示

(2) (2)