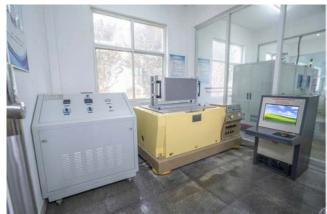

Mechanical durability vibration test

Applicable Products: Oil Cooler, Intercooler, Radiator etc.

Test Range:

| Frequency | Acceleration Rate | Max Shift | Max Loading | Direction               |
|-----------|-------------------|-----------|-------------|-------------------------|
| 5-80Hz    | 100m/s            | 10mm      | 250kg       | Vertical, Forward, Back |