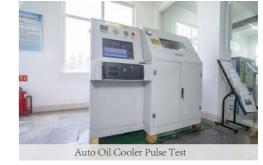

#### 09-**10**

LIAOCHENG DETONG AUTO PARTS MANUFACTURING CO., LTD

Oil Cooler Pulse Test

Servo Pressure Pulse Test (High Pressure)

Applicable Products: Oil Cooler

Test Range:

| Temp   | Frequency | Pressure |
|--------|-----------|----------|
| 0−120℃ | 1-6S      | 0-2Mpa   |