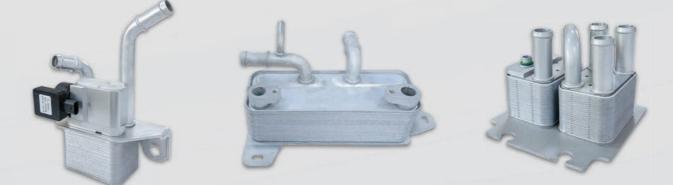

## **PRODUCT DISPLAY** 产品展示

There are two channels in the aluminum water and oil compoound oil cooler, one for water and one for oil, which are interspersed with each other (one layer of water and one layer of oil) to increase the heat exchange area.

铝水油复合油冷器 AL WATER AND OIL OIL COMPOUND OIL COOLER

The battery chiller is a compact plate-to-plate heat exchanger that transfers thermal energy from the battery coolant loop to the vehicle's refrigerant loop to maintain optimum battery temperatures. The battery contact heat exchanger is packaged in the battery pack to transfer thermal energy between the battery pack and a coolant or refrigerant loop.