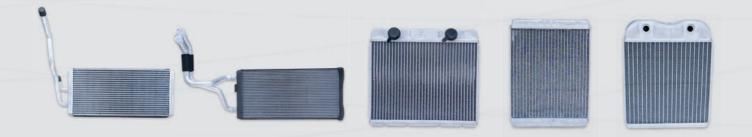

A/C condenser is a radiator positioned between the car's grille and the radiator for the motor. In the condenser, the gaseous refrigerant sheds heat and returns to a liquid state. In other words, the condenser condenses the refrigerant from a gas to a liquid.