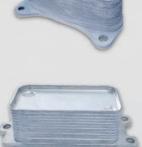

## **PRODUCT DISPLAY** 产品展示

There are two channels in the aluminum water and oil compoound oil cooler, one for water and one for oil, which are interspersed with each other (one layer of water and one layer of oil) to increase the heat exchange area.

铝水油复合油冷器 AL WATER AND OIL OIL COMPOUND OIL COOLER

The battery chiller is a compact plate-to-plate heat exchanger that transfers thermal energy from the battery coolant loop to the vehicle's refrigerant loop to maintain optimum battery temperatures. The battery contact heat exchanger is packaged in the battery pack to transfer thermal energy between the battery pack and a coolant or refrigerant loop.