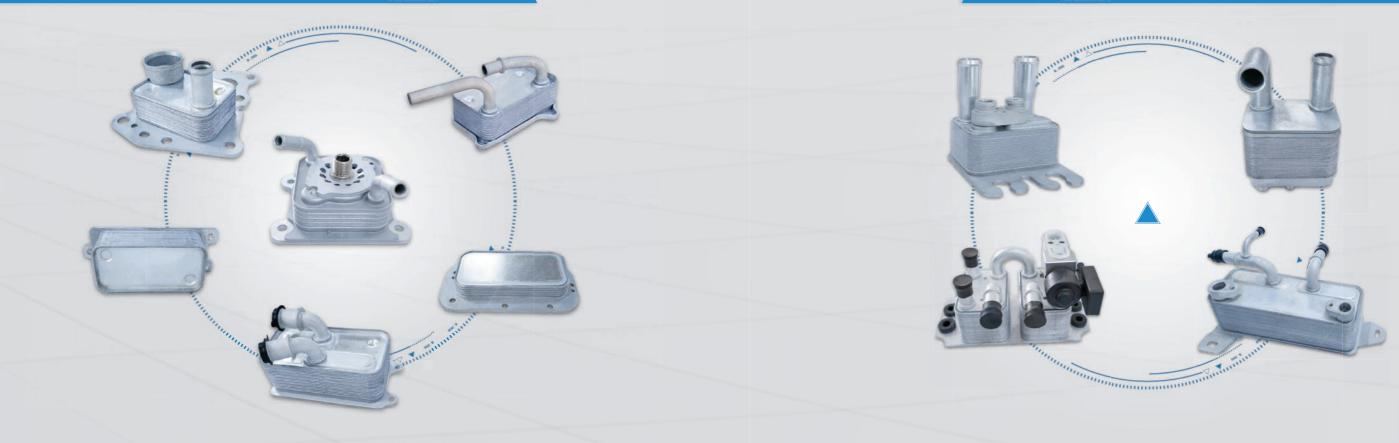

# **PRODUCT DISPLAY**

产品展示

### 圆 缓速器专用散热器 RETARDER OIL COOLER

LIAOCHENG DETONG AUTO PARTS MANUFACTURING CO., LTD

17-**18** 

Bar and plate coolers feature a wide variety of thermally efficient internal and external fin patterns. Fins are laid between aluminum braze sheets and fitted with header and face bars. The assembled unit is placed into one of our modern brazing furnaces where precise control of time and temperature produces a unified core. Manifolds designed to meet each customer's particular piping requirements are welded into place to complete the cooler.

## **PRODUCT DISPLAY** 产品展示

The radiator works by passing your coolant through thin metal fins, which allow the heat to flow to the air outside your car much more easily. Engines create a lot of heat in their operations! To prevent your engine from overheating, your car pumps coolant through your engine fluid that receives heat, and carries it away from the engine block. The coolant takes the heat generated by your engine, and moves it to your radiator, which blows air across the liquidcooling it down and exchanging heat with the air outside your car.