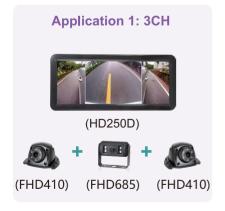

# UN ECE R46 For Indirect Vision Field of view

Supporting 2CH 1080P camera inputs;
Integrated BSD algorithm; 1 x 512GB SD
Card, 30fps Video Recording
IPS Screen; 1920x3(RGB)x720 Resolution;
Brightness: 1000 cd / m², Contrast: 1000:1
Power input: 10-32V; Operating temperature: -20°C ~ +70°C; Anti-vibration: ISO
16750-3 2012 (2.13G)