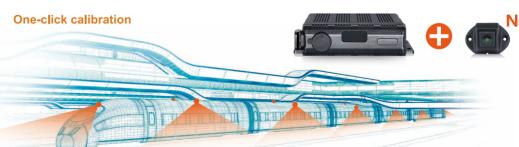

# Panoramic Breakthrough Tech Calibrates Ultra-Long Vehicles

Overcome the problem of automatic & rapid calibration of ultra-long vehicles with multiple cameras. Specialize in mixed-right-of-way vehicles such as heavy-duty trackless trains / large ships / double-section trailers / railway maintenance vehicles, and commercial vehicles (buses, trucks......), construction machinery, agricultural vehicles