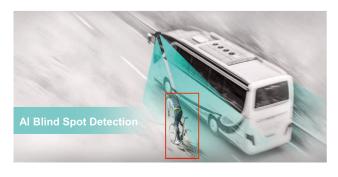

### Support extra 2 cameras (IPC / AHD)

(ADA44)

Available for left, right & rear view monitoring, no need for an extra control box, externally connectable Al camera for BSD pedestrian & vehicle recognition