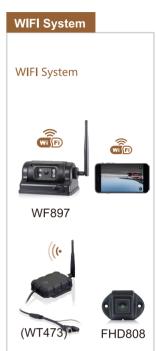

**ADAS**



(ADA844)

### **APC**







(ADA900)

# DMS (4G+GPS)

Compliant with DDAW certifications



(DMS31)



### 2CH / 4CH Al box

 $(4G + GPS + 360^{\circ} + BSD + DMS + ADAS)$ 



(ADA42-2CH)



(DV435-4CH)

# Al Thermal Cameras (BSD + Thermal + Visible Light)



28.00 6

(TC639-T3)

384×288 pixels distance:220M recognition







(TC639-T2)

256×192 pixels distance:80M recognition

### STONKAM®

# Al Digital Cameras (AHD + LVDS + BroadR-Reach + IPC)

### **BSD & BroadR-Reach**













(ADA32E)

(FHD902N)

(FHD085N)

(FHD676N)

(FHD086N)

(FHD410L)

# Al Zoom Camera (30x optical \* 5x digital zoom + BSD)



# LASER Camera System\_

# Laser positioning, designed for forklift (HDW814P) (AC552) 9600mAh (AC594) 25000mAh (HDW125Q)

# Al HD Digital Wireless (BSD) / Wi-Fi system





# HD Quad-View Monitoring and Radar Systems





# STONKAM CO., LTD

Add: 1/F.,#6Building,Huangzhou Industrial Park, Chebei Rd., Tianhe, 510660 Guangzhou, China Tel: (86-20) 6667 0988

E-mail: sales@stonkam.com Web: www.stonkam.com