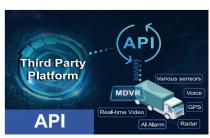

Multiple trigger recording modes with 15 seconds prerecording function. Support API to realize the interface with customer's system.