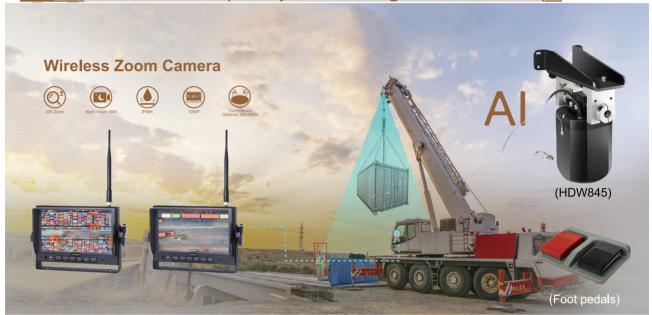

: ISO
16750-3 2012 (2.13G)







### **STONKAM**<sup>®</sup>

# Al Cameras (GPS + BSD + APC + DMS + ADAS)











(ADA32)

### Compact size



(ADA650)



(ADA410)

### **ADAS**



(ADA844)

### **APC**







(ADA900)

# DMS (4G+GPS)

Compliant with DDAW certifications



(DMS31)



### 2CH / 4CH Al box

 $(4G + GPS + 360^{\circ} + BSD + DMS + ADAS)$ 



(ADA42-2CH)



(DV435-4CH)

# Al Thermal Cameras (BSD + Thermal + Visible Light)



28.00 6

(TC639-T3)

384×288 pixels distance:220M recognition







(TC639-T2)

256×192 pixels distance:80M recognition

### STONKAM®

# Al Digital Cameras (AHD + LVDS + BroadR-Reach + IPC)

### **BSD & BroadR-Reach**













(ADA32E)

(FHD902N)

(FHD085N)

(FHD676N)

(FHD086N)

(FHD410L)

# Al Zoom Camera (30x optical \* 5x digital zoom + BSD)



# LASER Camera System\_

# Laser positioning, designed for forklift (HDW814P) (AC552) 9600mAh (AC594) 25000mAh (HDW125Q)

# Al HD Digital Wireless (BSD) / Wi-Fi system





# HD Quad-View Monitoring and Radar Systems





# STONKAM CO., LTD

Add: 1/F.,#6Building,Huangzhou Industrial Park, Chebei Rd., Tianhe, 510660 Guangzhou, China Tel: (86-20) 6667 0988

E-mail: sales@stonkam.com Web: www.stonkam.com