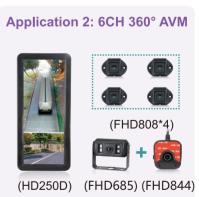

# UN ECE R46 For Indirect Vision Field of view

Supporting 2CH 1080P camera inputs;
Integrated BSD algorithm; 1 x 512GB SD
Card, 30fps Video Recording
IPS Screen; 1920x3(RGB)x720 Resolution;
Brightness: 1000 cd / m², Contrast: 1000:1
Power input: 10-32V; Operating temperature: -20°C ~ +70°C; Anti-vibration: ISO
16750-3 2012 (2.13G)