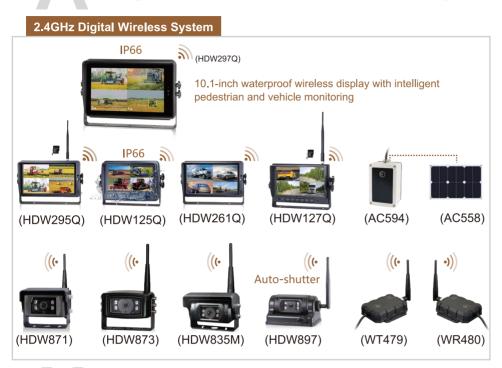

# **ADAS**



(ADA844)

### **APC**







(ADA900)

# DMS (4G+GPS)

Compliant with DDAW certifications



(DMS31)



### 2CH / 4CH Al box

 $(4G + GPS + 360^{\circ} + BSD + DMS + ADAS)$ 



(ADA42-2CH)



(DV435-4CH)

# Al Thermal Cameras (BSD + Thermal + Visible Light)



28.00 6

(TC639-T3)

384×288 pixels distance:220M recognition







(TC639-T2)

256×192 pixels distance:80M recognition

### STONKAM®

# Al Digital Cameras (AHD + LVDS + BroadR-Reach + IPC)

### **BSD & BroadR-Reach**













(ADA32E)

(FHD902N)

(FHD085N)

(FHD676N)

(FHD086N)

(FHD410L)

# Al Zoom Camera (30x optical \* 5x digital zoom + BSD)



# LASER Camera System\_

# Laser positioning, designed for forklift (HDW814P) (AC552) 9600mAh (AC594) 25000mAh (HDW125Q)

# Al HD Digital Wireless (BSD) / Wi-Fi system





# HD Quad-View Monitoring and Radar Systems





# STONKAM CO., LTD

Add: 1/F.,#6Building,Huangzhou Industrial Park, Chebei Rd., Tianhe, 510660 Guangzhou, China Tel: (86-20) 6667 0988

E-mail: sales@stonkam.com Web: www.stonkam.com