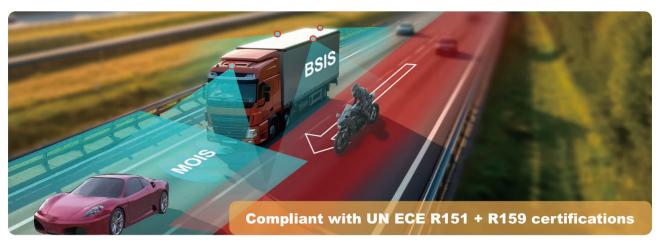

# Panoramic Breakthrough Tech Calibrates Ultra-Long Vehicles

Overcome the problem of automatic & rapid calibration of ultra-long vehicles with multiple cameras. Specialize in mixed-right-of-way vehicles such as heavy-duty trackless trains / large ships / double-section trailers / railway maintenance vehicles, and commercial vehicles (buses, trucks......), construction machinery, agricultural vehicles