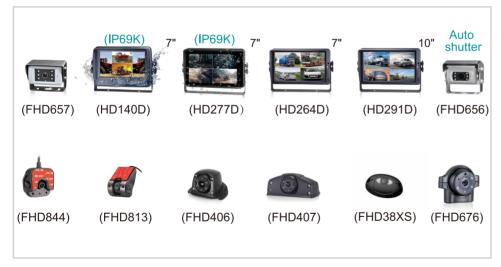

0)

# DMS (4G+GPS)

Compliant with DDAW certifications



(DMS31)



### 2CH / 4CH Al box

 $(4G + GPS + 360^{\circ} + BSD + DMS + ADAS)$ 



(ADA42-2CH)



(DV435-4CH)

# Al Thermal Cameras (BSD + Thermal + Visible Light)



28.00 6

(TC639-T3)

384×288 pixels distance:220M recognition







(TC639-T2)

256×192 pixels distance:80M recognition

### STONKAM®

# Al Digital Cameras (AHD + LVDS + BroadR-Reach + IPC)

### **BSD & BroadR-Reach**













(ADA32E)

(FHD902N)

(FHD085N)

(FHD676N)

(FHD086N)

(FHD410L)

# Al Zoom Camera (30x optical \* 5x digital zoom + BSD)



# LASER Camera System\_

# Laser positioning, designed for forklift (HDW814P) (AC552) 9600mAh (AC594) 25000mAh (HDW125Q)

# Al HD Digital Wireless (BSD) / Wi-Fi system





# HD Quad-View Monitoring and Radar Systems





# STONKAM CO., LTD

Add: 1/F.,#6Building,Huangzhou Industrial Park, Chebei Rd., Tianhe, 510660 Guangzhou, China Tel: (86-20) 6667 0988

E-mail: sales@stonkam.com Web: www.stonkam.com