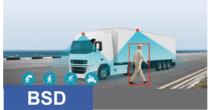

### Support extra 2 cameras (IPC / AHD)

(ADA44)

Available for left, right & rear view monitoring, no need for an extra control box, externally connectable Al camera for BSD pedestrian & vehicle recognition