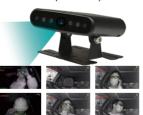

# Al Thermal Cameras (BSD + Thermal + Visible Light)

28.00 6

(TC639-T3)

384×288 pixels distance:220M recognition

(TC639-T2)

256×192 pixels distance:80M recognition