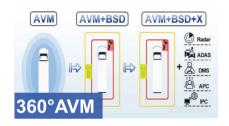

# Panoramic Breakthrough Tech Calibrates Ultra-Long Vehicles

Overcome the problem of automatic & rapid calibration of ultra-long vehicles with multiple cameras. Specialize in mixed-right-of-way vehicles such as heavy-duty trackless trains / large ships / double-section trailers / railway maintenance vehicles, and commercial vehicles (buses, trucks......), construction machinery, agricultural vehicles