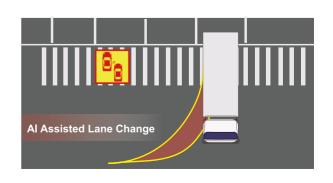

# UN ECE R46 For Indirect Vision Field of view

Supporting 2CH 1080P camera inputs;
Integrated BSD algorithm; 1 x 512GB SD
Card, 30fps Video Recording
IPS Screen; 1920x3(RGB)x720 Resolution;
Brightness: 1000 cd / m², Contrast: 1000:1
Power input: 10-32V; Operating temperature: -20°C ~ +70°C; Anti-vibration: ISO
16750-3 2012 (2.13G)