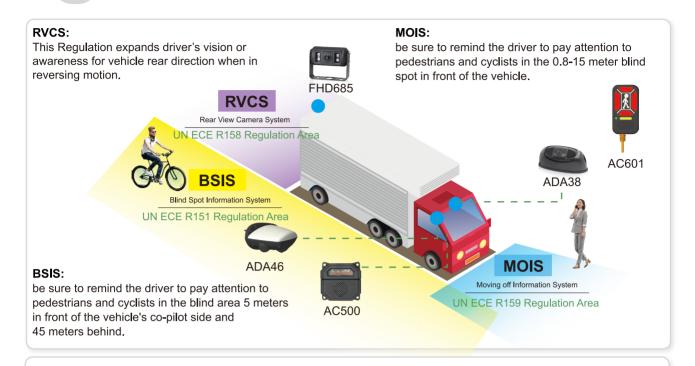

# UN ECE R46 For Indirect Vision Field of view

Supporting 2CH 1080P camera inputs;
Integrated BSD algorithm; 1 x 512GB SD
Card, 30fps Video Recording
IPS Screen; 1920x3(RGB)x720 Resolution;
Brightness: 1000 cd / m², Contrast: 1000:1
Power input: 10-32V; Operating temperature: -20°C ~ +70°C; Anti-vibration: ISO
16750-3 2012 (2.13G)