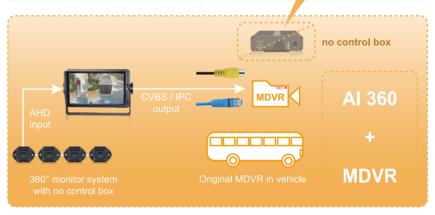

### Al 360° Monitor + MDVR

The 360° monitor can be connected to the existing MDVR

as a camera input for recording use, it can help the MDVR to achieve AI 360 + MDVR functionality.