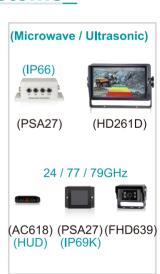

# DMS (4G+GPS)

Compliant with DDAW certifications



(DMS31)



### 2CH / 4CH Al box

 $(4G + GPS + 360^{\circ} + BSD + DMS + ADAS)$ 



(ADA42-2CH)



(DV435-4CH)

# Al Thermal Cameras (BSD + Thermal + Visible Light)



28.00 6

(TC639-T3)

384×288 pixels distance:220M recognition







(TC639-T2)

256×192 pixels distance:80M recognition

### STONKAM®

# Al Digital Cameras (AHD + LVDS + BroadR-Reach + IPC)

### **BSD & BroadR-Reach**













(ADA32E)

(FHD902N)

(FHD085N)

(FHD676N)

(FHD086N)

(FHD410L)

# Al Zoom Camera (30x optical \* 5x digital zoom + BSD)



# LASER Camera System\_

# Laser positioning, designed for forklift (HDW814P) (AC552) 9600mAh (AC594) 25000mAh (HDW125Q)

# Al HD Digital Wireless (BSD) / Wi-Fi system





# HD Quad-View Monitoring and Radar Systems





# STONKAM CO., LTD

Add: 1/F.,#6Building,Huangzhou Industrial Park, Chebei Rd., Tianhe, 510660 Guangzhou, China Tel: (86-20) 6667 0988

E-mail: sales@stonkam.com Web: www.stonkam.com