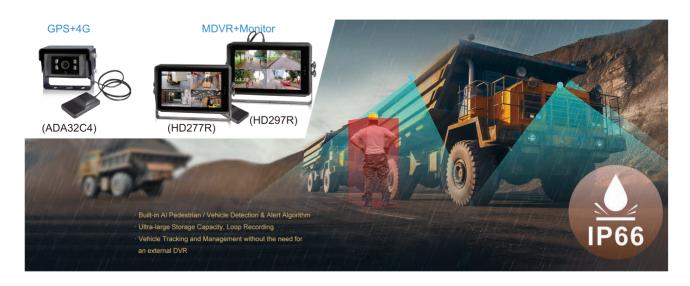

Multiple trigger recording modes with 15 seconds prerecording function. Support API to realize the interface with customer's system.