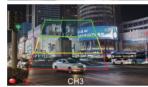

# Al 3D 360° AVS (4G + GPS + 360° + BSD + ADAS)

# Panoramic Breakthrough Tech Calibrates Ultra-Long Vehicles

Overcome the problem of automatic & rapid calibration of ultra-long vehicles with multiple cameras. Specialize in mixed-right-of-way vehicles such as heavy-duty trackless trains / large ships / double-section trailers / railway maintenance vehicles, and commercial vehicles (buses, trucks......), construction machinery, agricultural vehicles