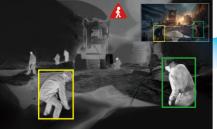

# Al Thermal Cameras (BSD + Thermal + Visible Light)

28.00 6

(TC639-T3)

384×288 pixels distance:220M recognition

(TC639-T2)

256×192 pixels distance:80M recognition