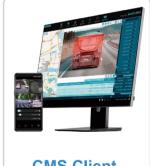

# Intelligent CMS Platform

Achieve remote monitoring by DVR GPS tracking / 3G /

4G / WiFi, convenient vehicle management on PC / Mobile phone.

Automatically uploading, data statistics and reminder for alarm recording, alarm Information, log Information.

**CMS Client** 