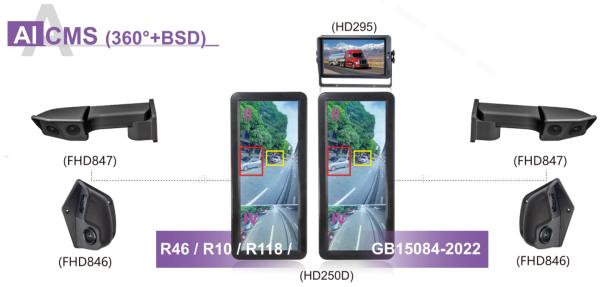

# UN ECE R46 For Indirect Vision Field of view

Supporting 2CH 1080P camera inputs;
Integrated BSD algorithm; 1 x 512GB SD
Card, 30fps Video Recording
IPS Screen; 1920x3(RGB)x720 Resolution;
Brightness: 1000 cd / m², Contrast: 1000:1
Power input: 10-32V; Operating temperature: -20°C ~ +70°C; Anti-vibration: ISO
16750-3 2012 (2.13G)