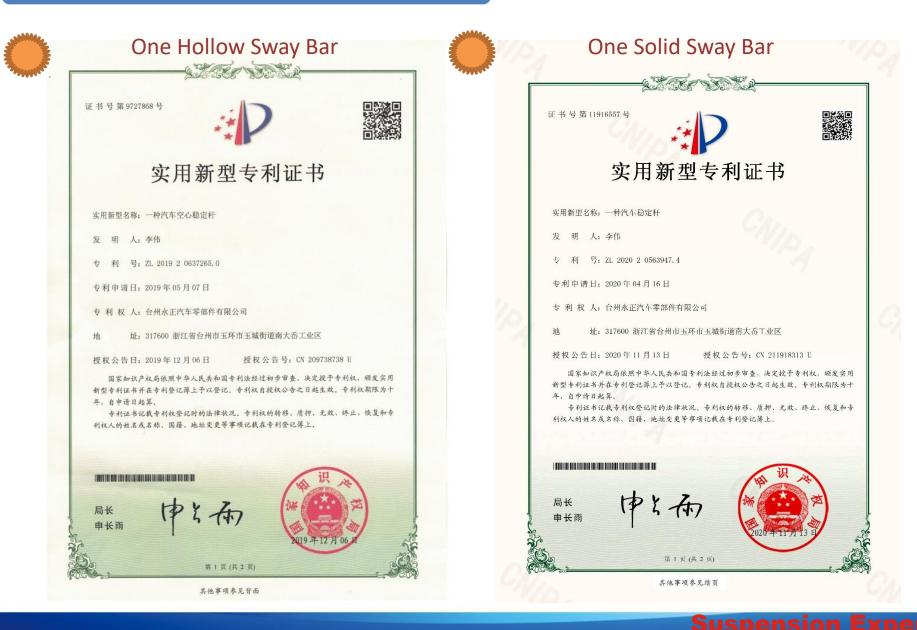

Performance



### II. Products---What can we offer ?



Tailor-made

Sway bar diameter : from 12mm to 50mm We are able to customize other forging parts, bending parts eg: center link, strut tower bar, trailing arm., etc.

## **III.** Workshop Gallery











### **III.** Workshop ----Key machines



# Hot forming



# **Cold bending**



We can bend sway bars with big diameter till 50mm

## **III.** Workshop ----Key machines



## **Heat treatment**





### **III.** Workshop ----Key machines



# **Powder coating**





#### **III.** Workshop ---Online production control





Implement online production work programming, conduct online supervision on each manufacturing process, ensure smooth production

## **III.** Workshop ---Weekly meeting







## IV. R & D Patent certificates











#### Innovation

All moulds are CNC shaped and made in house

3% of annual turnover was

invested for R&D



















# **THANK YOU**



Taizhou Yongzheng Automobile Parts Co., Ltd Add: Building 62, Chuangrong Industrial Zone, Yucheng Street, Yuhuan, Zhejiang 317600 Website: <u>www.swaybar.cn</u> <u>www.facebook.com/swaybar.cn/</u> Factory video: https://youtu.be/qq8OuBbICQU Tel: 0086-576-87221128 Whatsapp/wechat: 0086-13736677602 E-mail: jessica@swaybar.cn/sales03@swaybar.cn