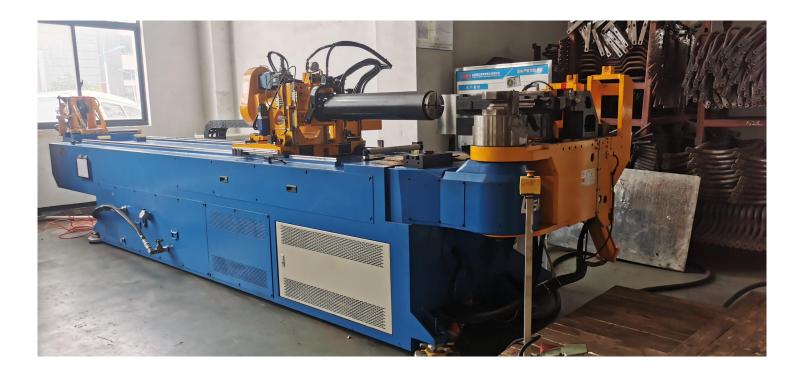

# **Cold bending**

We can bend sway bars with big diameter till 50mm

## **III.** Workshop ----Key machines