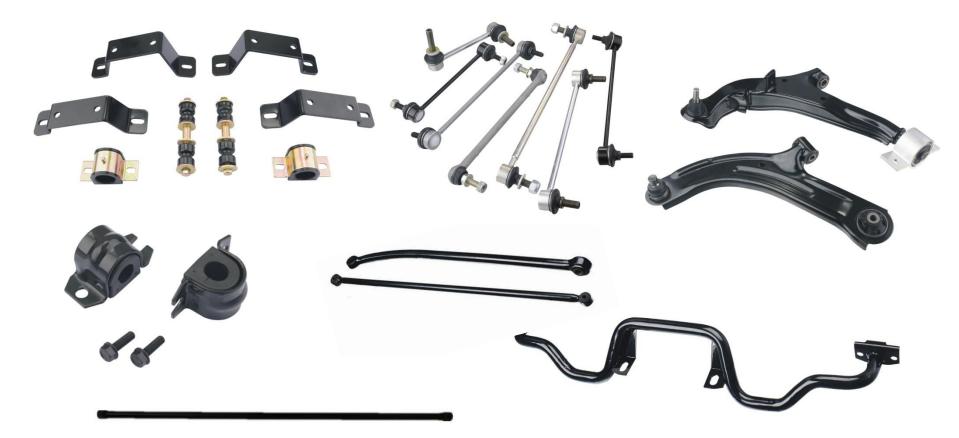

### II. Products---What can we offer ?

Product range: Sway bar, track bar, torsion bar, bump guard, strut tower bar, control arm, stabilizer link., etc

Various commercial vehicles, passenger cars, classic cars, racing cars, SUV, UTV, ATV, Electric vehicles, special vehicles., etc

OEM, Aftermarket & Performance

### II. Products---What can we offer ?

Tailor-made

Sway bar diameter : from 12mm to 50mm We are able to customize other forging parts, bending parts eg: center link, strut tower bar, trailing arm., etc.