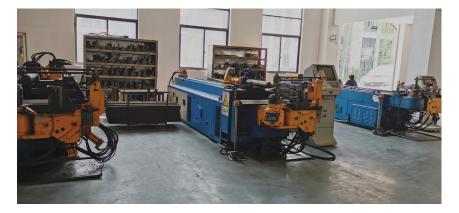

# **Cold bending**

We can bend sway bars with big diameter till 50mm

## **III.** Workshop ----Key machines