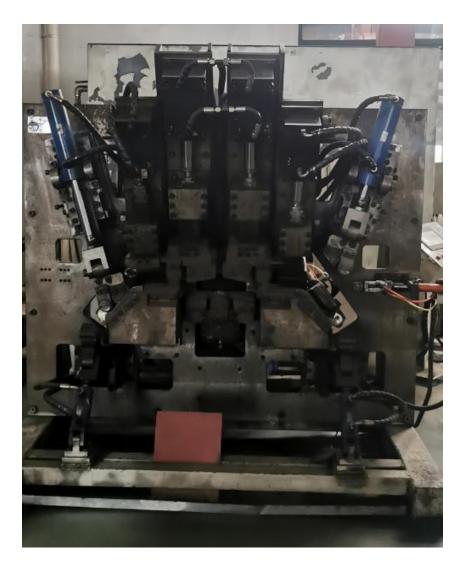

Profile





Since 1997, started with domestic OEM business

One of the drafters of the National Standard on sway bar manufacturing



#### IATF 16949:2016 certified







### II. Products---What can we offer ?

Product range: Sway bar, track bar, torsion bar, bump guard, strut tower bar, control arm, stabilizer link., etc





Various commercial vehicles, passenger cars, classic cars, racing cars, SUV, UTV, ATV, Electric vehicles, special vehicles., etc

OEM, Aftermarket & Performance



### II. Products---What can we offer ?



Tailor-made

Sway bar diameter : from 12mm to 50mm We are able to customize other forging parts, bending parts eg: center link, strut tower bar, trailing arm., etc.

## **III.** Workshop Gallery











### **III.** Workshop ----Key machines



# Hot forming



# **Cold bending**



We can bend sway bars with big diameter till 50mm

## **III.** Workshop ----Key machines



## **Heat treatment**





### **III.** Workshop ----Key machines



# **Powder coating**





#### **III.** Workshop ---Online production control





Implement online production work programming, conduct online supervision on each manufacturing process, ensure smooth production

## **III.** Workshop ---Weekly meeting







## IV. R & D Patent certificates











#### Innovation

All moulds are CNC shaped and made in house

3% of annual turnover was

invested for R&D



















# **THANK YOU**



Taizhou Yongzheng Automobile Parts Co., Ltd Add: Building 62, Chuangrong Industrial Zone, Yucheng Street, Yuhuan, Zhejiang 317600 Website: <u>www.swaybar.cn</u> <u>www.