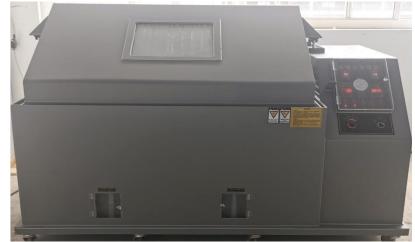

customize other forging parts, bending parts eg: center link, strut tower bar, trailing arm., etc.

## **III.** Workshop Gallery











### **III.** Workshop ----Key machines



# Hot forming



# **Cold bending**



We can bend sway bars with big diameter till 50mm

## **III.** Workshop ----Key machines



## **Heat treatment**





### **III.** Workshop ----Key machines



# **Powder coating**





#### **III.** Workshop ---Online production control





Implement online production work programming, conduct online supervision on each manufacturing process, ensure smooth production

## **III.** Workshop ---Weekly meeting







## IV. R & D Patent certificates











#### Innovation

All moulds are CNC shaped and made in house

3% of annual turnover was

invested for R&D



















# **THANK YOU**



Taizhou Yongzheng Automobile Parts Co., Ltd Add: Building 62, Chuangrong Industrial Zone, Yucheng Street, Yuhuan, Zhejiang 317600 Website: <u>www.swaybar.cn</u> <u>www.facebook.com/swaybar.cn/</u> Factory video: https://youtu.be/qq8OuBbICQU Tel: 0086-576-87221128 Whatsapp/wechat: 0086-13736677602 E-mail: jessica@swaybar.cn/sales03@swaybar.cn