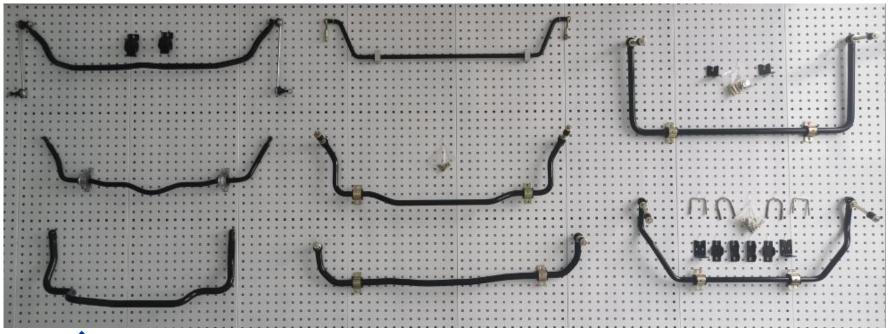

### II. Products---What can we offer ?

Product range: Sway bar, track bar, torsion bar, bump guard, strut tower bar, control arm, stabilizer link., etc

Various commercial vehicles, passenger cars, classic cars, racing cars, SUV, UTV, ATV, Electric vehicles, special vehicles., etc

### II. Products---What can we offer ?

Tailor-made

Sway bar diameter : from 12mm to 50mm We are able to customize other forging parts, bending parts eg: center link, strut tower bar, trailing arm., etc.