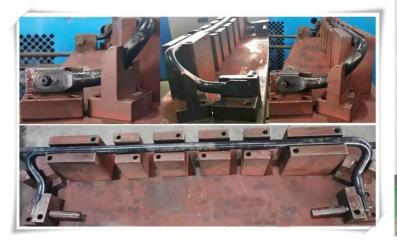

### II. Products---What can we offer ?

Tailor-made

Sway bar diameter : from 12mm to 50mm We are able to customize other forging parts, bending parts eg: center link, strut tower bar, trailing arm., etc.

# **Cold bending**

We can bend sway bars with big diameter till 50mm