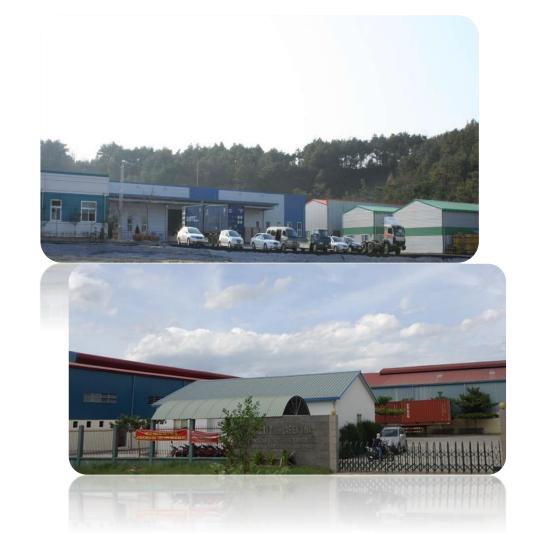

## NAMWON FACTORY - KR

**Total Area: 11,776 m². (Building: 2,885 m²)** 

**Products: Oil filter, Air filter, Cabin filter etc.** 

**Production Capacity: 360K pcs / Year.** 

# DA NANG FACTORY - VN

**Total Area: 10,050.5**m². (Building: 8,547m²)

**Products: Oil filter, Air filter, Cabin filter etc.** 

**Production Capacity: 5,400K pcs / Year.** 