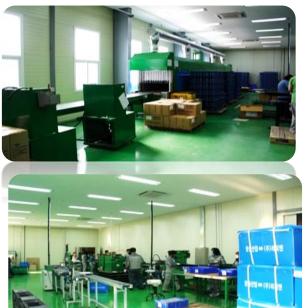

## NAMWON FACTORY - KR

**Total Area: 11,776 m². (Building: 2,885 m²)** 

**Products: Oil filter, Air filter, Cabin filter etc.** 

**Production Capacity: 360K pcs / Year.** 