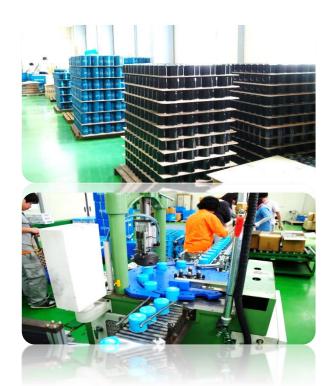

## NAMWON FACTORY - KR

**Total Area: 11,776 m². (Building: 2,885 m²)** 

**Products: Oil filter, Air filter, Cabin filter etc.** 

**Production Capacity: 360K pcs / Year.** 