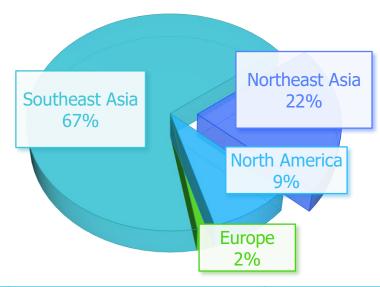

#### **2023 SALES**

| No. | Region         | Ratio(%) |
|-----|----------------|----------|
| 1   | Southeast Asia | 67%      |
| 2   | Northeast Asia | 22%      |
| 3   | North America  | 9%       |
| 4   | Europe         | 2%       |