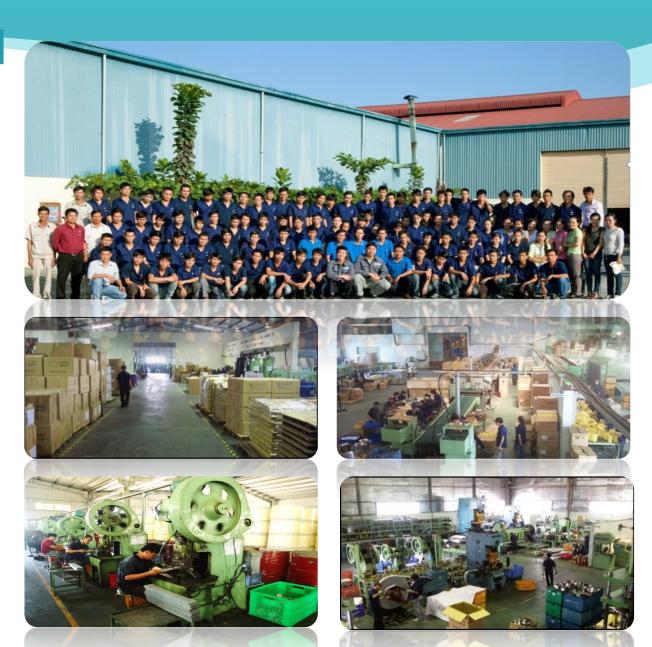

# DA NANG FACTORY - VN

**Total Area: 10,050.5**m². (Building: 8,547m²)

**Products: Oil filter, Air filter, Cabin filter etc.** 

**Production Capacity: 5,400K pcs / Year.** 