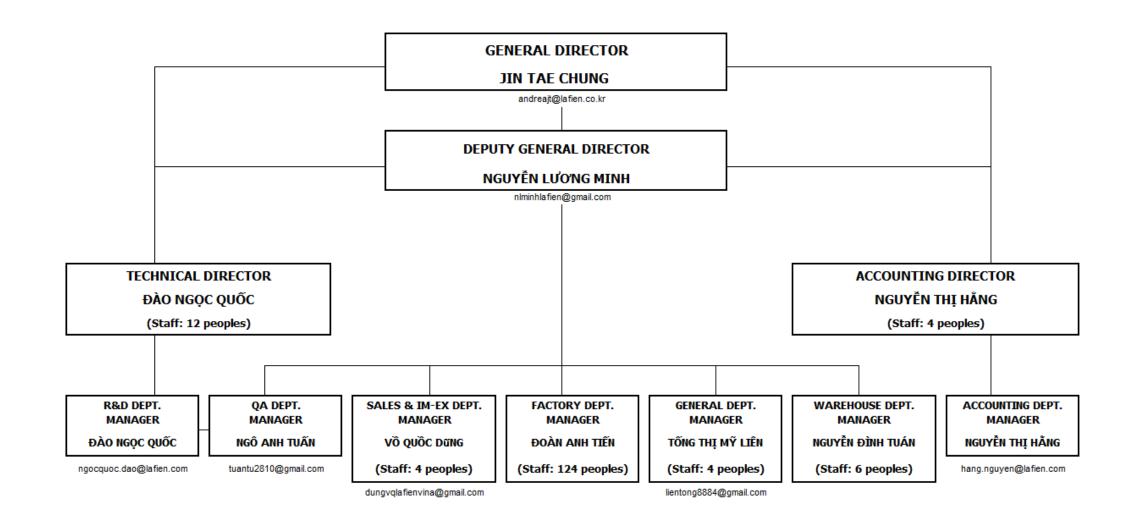

O FILTER ENGINEERING (LAFIEN)

Obtain ISO 9002 certification (U.L. KOREA).

#### 2000's

LAFIEN VINA establishment in Vietnam. Investment US\$ 1M. Chang of CEO to Chung, Jin Tae

#### 2010's

New factory in Namwon-si, Jeollabuk-do.

LF DA NANG Trading Office open in Vietnam.

LF SG Trading Office open in HCMH in Vietnam.

#### 2020's

Enter the North America & Africa market.

## NAMWON FACTORY - KR

**Total Area: 11,776 m². (Building: 2,885 m²)** 

**Products: Oil filter, Air filter, Cabin filter etc.** 

**Production Capacity: 360K pcs / Year.** 





## ORGANIZATION CHART - KR



# DA NANG FACTORY - VN

**Total Area: 10,050.5**m². (Building: 8,547m²)

**Products: Oil filter, Air filter, Cabin filter etc.** 

**Production Capacity: 5,400K pcs / Year.** 



## **ORGANIZATION CHART - VN**



# PRODUCTS OILFILTER / FUEL FILTER





## **CUSTOMERS**



Japan (3)

Sweden (1)

U.S.A (2)

S. Korea (14)

Australia (2)

Tanzania (1)

Germany (1) Taiwan (1)

U.A.E (1)

Singapore (2)

Vietnam&East Asia (215+)

#### **2023 SALES**



| No. | Region         | Ratio(%) |
|-----|----------------|----------|
| 1   | Southeast Asia | 67%      |
| 2   | Northeast Asia | 22%      |
| 3   | North America  | 9%       |
| 4   | Europe         | 2%       |

## **CUSTOMERS**

# Korea (OEM, OES, A/M)

- Hyundai Mobis
- Ministry of national defense
- BOS
- CUM
- UNT DT
- ZEN ANYCAR/HICAR
- ALP CARCOM
- PROMY

# Vietnam (OES, A/M)

- North Vietnam (6)
- Middle Vietnam (67)
- South Vietnam (141)

# Overseas (OEM, OES, A/M)

- Japan
- Sweden
- Germany
- Taiwan
- Singapore
- Philippine
- Malaysia
- Tha