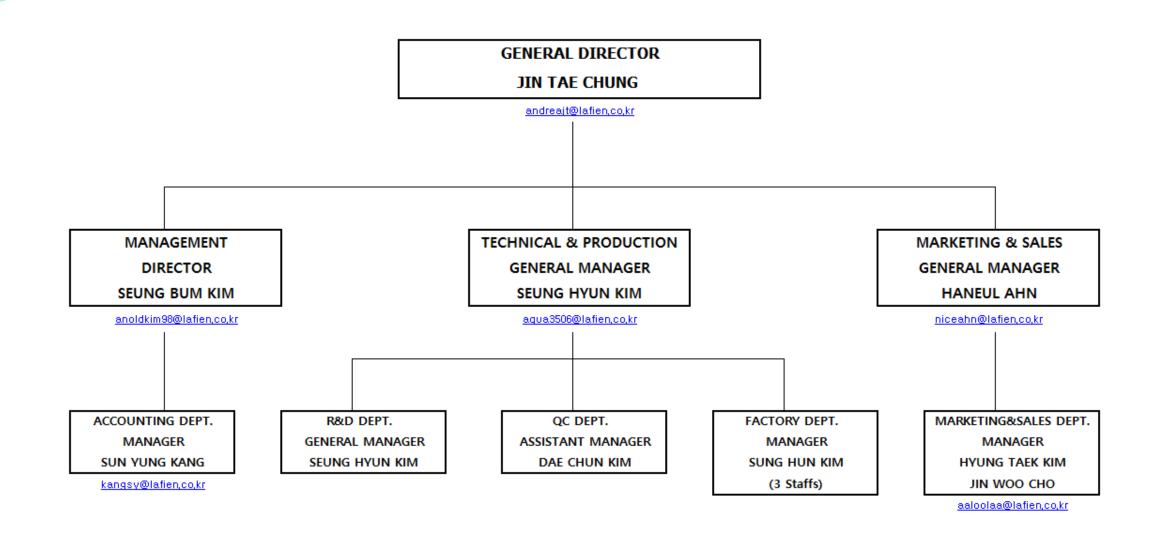

er manufacture factory completed in Gyeonggi-do.

#### *1980's*

Automobile filter element production started. OEM supply to Kia Motors.

Obtain K.S. quality certification.

#### 1990's

Change Company name to LADO FILTER ENGINEERING (LAFIEN)

Obtain ISO 9002 certification (U.L. KOREA).

#### 2000's

LAFIEN VINA establishment in Vietnam. Investment US\$ 1M. Chang of CEO to Chung, Jin Tae

#### 2010's

New factory in Namwon-si, Jeollabuk-do.

LF DA NANG Trading Office open in Vietnam.

LF SG Trading Office open in HCMH in Vietnam.

#### 2020's

Enter the North America & Africa market.

## NAMWON FACTORY - KR

**Total Area: 11,776 m². (Building: 2,885 m²)** 

**Products: Oil filter, Air filter, Cabin filter etc.** 

**Production Capacity: 360K pcs / Year.** 





## ORGANIZATION CHART - KR



# DA NANG FACTORY - VN

**Total Area: 10,050.5**m². (Building: 8,547m²)

**Products: Oil filter, Air filter, Cabin filter etc.** 

**Production Capacity: 5,400K pcs / Year.** 



## **ORGANIZATION CHART - VN**



# PRODUCTS OILFILTER / FUEL FILTER





## **CUSTOMERS**



Japan (3)

Sweden (1)

U.S.A (2)

S. Korea (14)

Australia (2)

Tanzania (1)

Germany (1) Taiwan (1)

U.A.E (1)

Singapore (2)

Vietnam&East Asia (215+)

#### **2023 SALES**



| No. | Region         | Ratio(%) |
|-----|----------------|----------|
| 1   | Southeast Asia | 67%      |
| 2   | Northeast Asia | 22%      |
| 3   | North America  | 9%       |
| 4   | Europe         | 2%       |

## **CUSTOMERS**

# Korea (OEM, OES, A/M)

- Hyundai Mobis
- Ministry of national defense
- BOS
- CUM
- UNT DT
- ZEN ANYCAR/HICAR
-